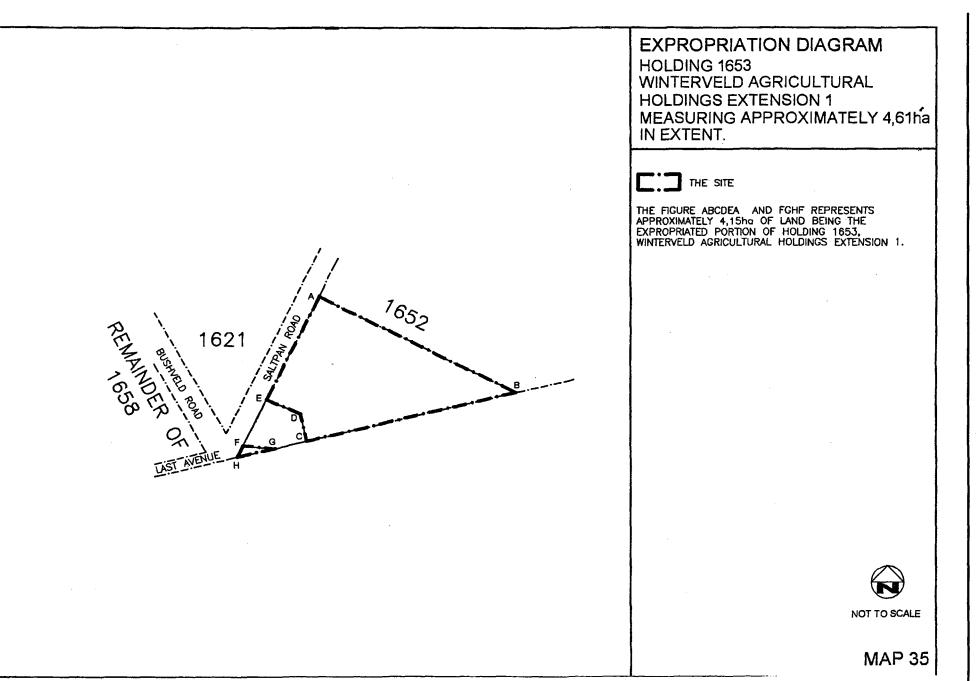

-------|
| 1619 1610<br>N       | THE FIGURE ABCDEFGHJKLMNPA REPRESENTS<br>APPROXIMATELY 3,93ho OF LAND BEING<br>THE EXPROPRIATED PORTION OF HOLDING 1620,<br>WINTERVELD AGRICULTURAL HOLDINGS EXTENSION 1. |
| REMAINDER OF 18 1621 |                                                                                                                                                                           |
|                      |                                                                                                                                                                           |
|                      | NOT TO SCALE<br>MAP 33                                                                                                                                                    |





BUITENGEWONE PROVINSIALE KOERANT, 22 JUNIE 2005

No. 251 45





BUITENGEWONE PROVINSIALE KOERANT, 22 JUNIE 2005

No. 251 47



**EXPROPRIATION DIAGRAM** HOLDING 1647 WINTERVELD AGRICULTURAL **HOLDINGS EXTENSION 1 MEASURING APPROXIMATELY 4,46ha** IN EXTENT. BUITENGEWONE PROVINSIALE THE SITE THE FIGURE ABCDA REPRESENTS APPROXIMATELY 4,46hg OF LAND BEING THE EXPROPRIATED PORTION OF HOLDING 1647, WINTERVELD AGRICULTURAL HOLDINGS EXTENSION 1. 1601 16<sub>46</sub> 1610 KOERANT, 1<sub>648</sub> 22 JUNIE 2005 No NOT TO SCALE 251 **MAP 40** 49





BUITENGEWONE PROVINSIALE KOERANT, 22 JUNIE 2005



PROVINCIAL GAZETTE EXTRAORDINARY, 22 JUNE 2005

No. 251

| EXPROPRIATION DIAGRAM<br>HOLDING 1603<br>WINTERVELD AGRICULTURAL<br>HOLDINGS EXTENSION 1<br>MEASURING APPROXIMATELY 4,28hz<br>IN EXTENT.<br>1