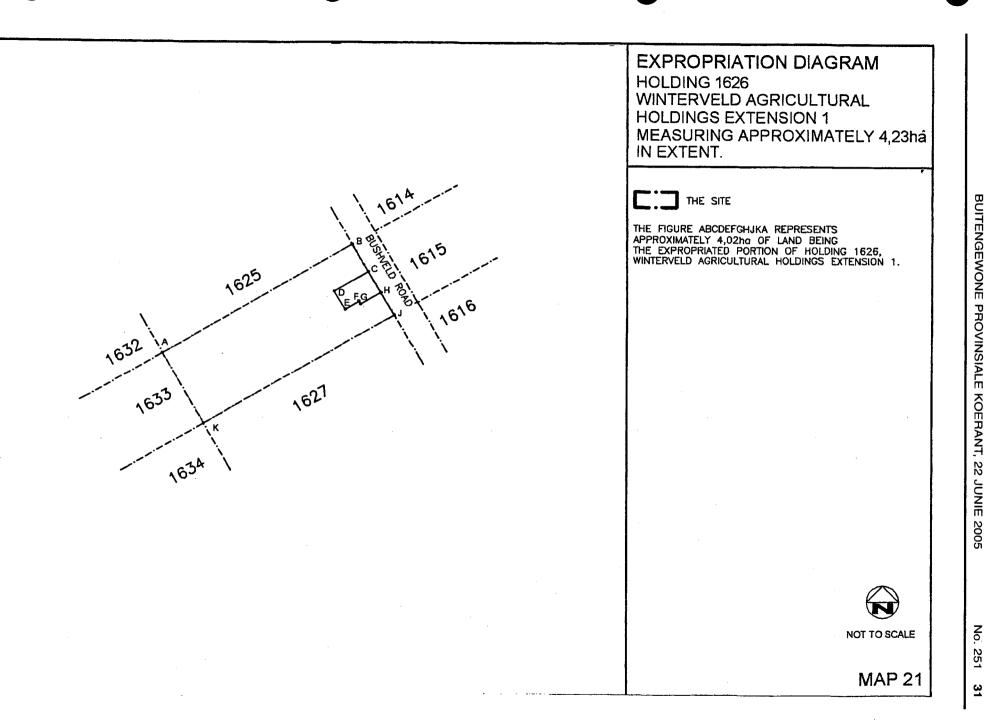

THE SITE

THE FIGURE ABCDEFGHJKA REPRESENTS APPROXIMATELY 4,06hg OF LAND BEING THE EXPROPRIATED PORTION OF HOLDING 1614, WINTERVELD AGRICULTURAL HOLDINGS EXTENSION 1.

No. 251 37

NOT TO SCALE

**MAP 27** 

이가 우리이라는 이것 가운지 못하는 바람만들을 알았다. 같은 것