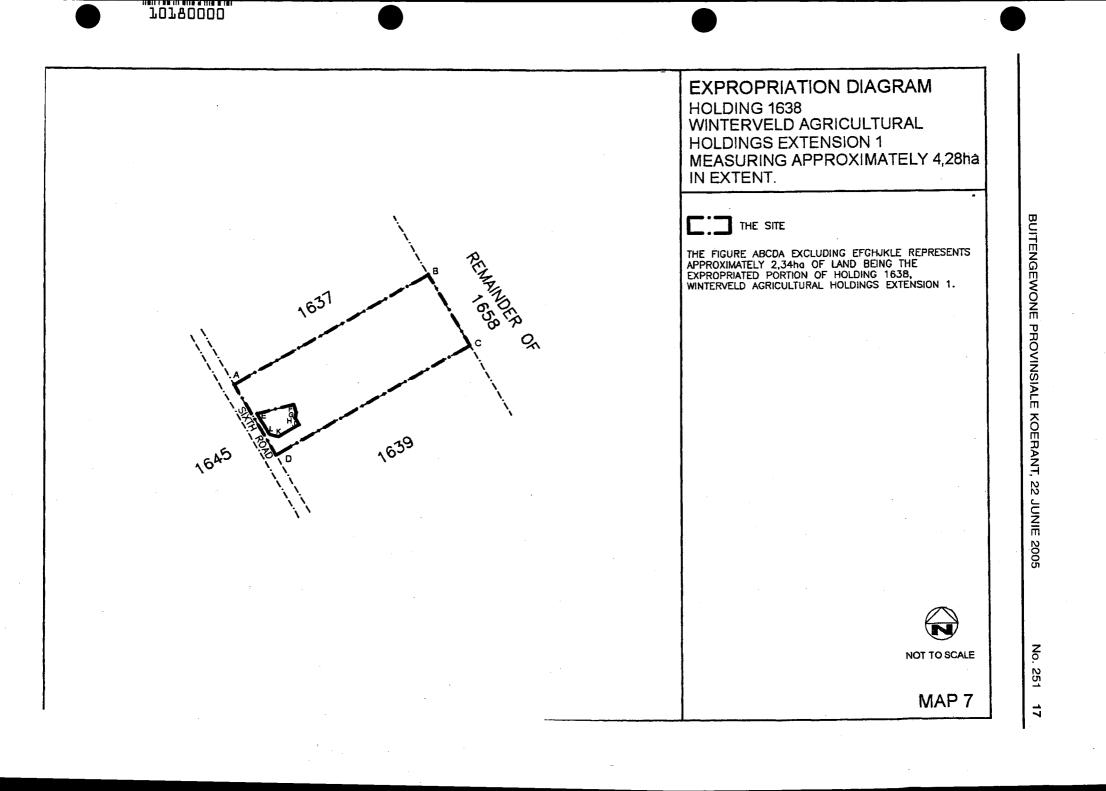

| 1637<br>1638<br>1638<br>1638<br>1638<br>1638<br>1638<br>1638<br>1638 | EXPROPRIATION DIAGRAM<br>HOLDING 1639<br>WINTERVELD AGRICULTURAL<br>HOLDINGS EXTENSION 1<br>MEASURING APPROXIMATELY 6,19ha<br>IN EXTENT.<br>THE FIGURE ABCDEFGHJA REPRESENTS<br>APPROXIMATELY 6,02ha OF LAND BEING THE<br>EXPROPRIATED PORTION OF HOLDING 1639,<br>WINTERVELD AGRICULTURAL HOLDINGS EXTENSION 1. |
|----------------------------------------------------------------------|------------------------------------------------------------------------------------------------------------------------------------------------------------------------------------------------------------------------------------------------------------------------------------------------------------------|
|                                                                      | NOT TO SCALE                                                                                                                                                                                                                                                                                                     |
|                                                                      | MAP 6                                                                                                                                                                                                                                                                                                            |