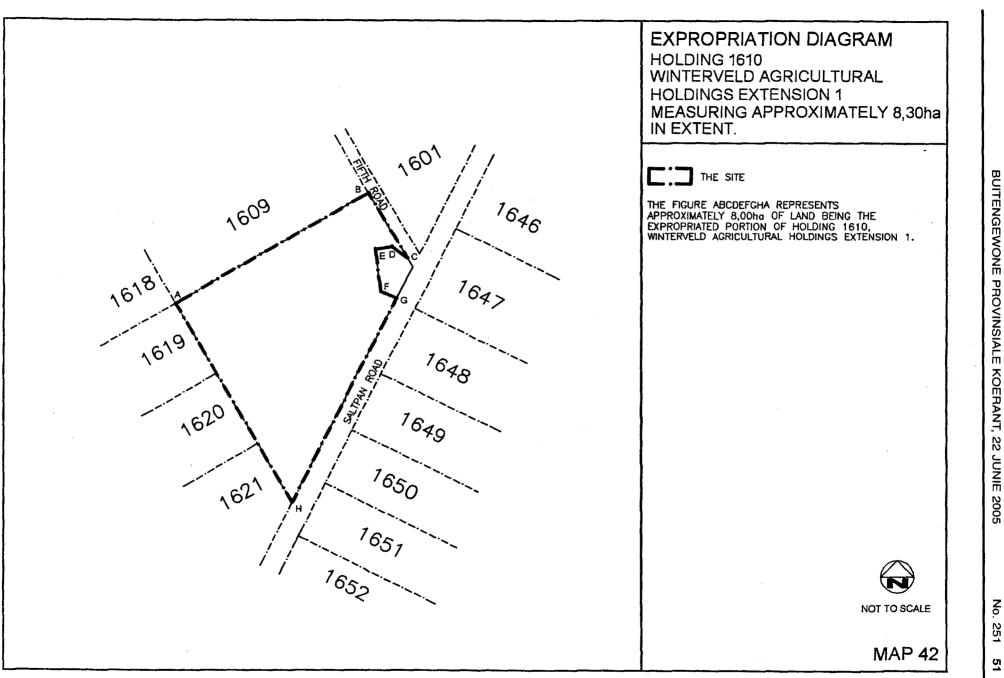

| 21  | Certain Portion ABCDEFGH<br>JKLMNPA of Plot No 1609,                                                                        | T4233/1975 BP  | 3,81 hectares                           | Rapetsoa,<br>Makalo Charles |
|-----|-----------------------------------------------------------------------------------------------------------------------------|----------------|-----------------------------------------|-----------------------------|
|     | Winterveld Agricultural                                                                                                     | · · ·          |                                         |                             |
|     | Holdings Extension 1, as                                                                                                    |                |                                         |                             |
|     | indicated on Map 49                                                                                                         |                |                                         |                             |
|     | attached hereto.                                                                                                            |                |                                         |                             |
| 22  | Certain Portion ABCDEFG                                                                                                     | T21558/1962 BP | 8,00 hectares                           | Sitole,                     |
| 22  | HA of Plot No 1610, Winter-                                                                                                 | 121330/1302 DF | 0,00 110012100                          | Saul                        |
|     | veld Agricultural Holdings                                                                                                  |                |                                         | oud.                        |
|     | Extension 1, as indicated on                                                                                                |                |                                         |                             |
|     | Map 42 attached hereto.                                                                                                     |                |                                         |                             |
| 23  | Certain Portion ABCDEA of                                                                                                   | T3/1978 BP     | 4,09 hectares                           | Sefatsa.                    |
| 23  | Plot No 1611, Winterveld                                                                                                    |                | 4,00 //00/01/00                         | Magabane Hofmeyer           |
|     | Agricultural Holdings Exten-                                                                                                |                |                                         |                             |
|     | sion 1, excluding portion                                                                                                   |                |                                         |                             |
|     | FGHJKLF as indicated on                                                                                                     |                |                                         | 1                           |
|     | Map 24 attached hereto.                                                                                                     |                |                                         |                             |
| 24  | Certain Portion ABCDEFG                                                                                                     | T5342/1960 BP  | 4,11 hectares                           | Nyatlo,                     |
| L** | HA of Plot No 1612, Winter-                                                                                                 | 1004211000 DI  |                                         | Joconius                    |
|     | veld Agricultural Holdings                                                                                                  |                |                                         | 1                           |
|     | Extension 1, as indicated on                                                                                                |                |                                         |                             |
|     | Map 25 attached hereto.                                                                                                     |                |                                         |                             |
| 25  | Certain Portion ABCDA of                                                                                                    | T6261/1956 BP  | 4,14 hectares                           | Nkuna,                      |
| εIJ | Plot No 1613, Winterveld                                                                                                    | 10201/1000 DI  |                                         | Lazarus                     |
|     | Agricultural Holdings                                                                                                       |                |                                         |                             |
|     | Extension 1, excluding                                                                                                      |                |                                         |                             |
|     | portion EFGHE as indicated                                                                                                  |                |                                         |                             |
|     | on Map 26 attached hereto.                                                                                                  |                |                                         |                             |
| 26  | Certain Portion ABCDEFG                                                                                                     | T344/1994 BP   | 4,06 hectares                           | Maswanganye,                |
| 20  | HJKA of Plot No 1614,                                                                                                       |                | .,                                      | Dora Tsatsawane             |
|     | Winterveld Agricultural                                                                                                     |                |                                         |                             |
|     | Holdings Extension 1, as                                                                                                    |                |                                         | ς                           |
|     | indicated on Map 27                                                                                                         | -              |                                         | 1                           |
|     | attached hereto.                                                                                                            |                |                                         |                             |
| 27  | Certain Portion ABCDEFGH                                                                                                    | T9304/1955 BP  | 3,83 hectares                           | Ndaba,                      |
|     | JKA of Plot No 1615, Winter-                                                                                                |                | •                                       | Piet                        |
|     | veld Agricultural Holdings                                                                                                  |                |                                         |                             |
|     | Extension 1, as indicated on                                                                                                |                |                                         |                             |
|     | Map 28 attached hereto.                                                                                                     |                |                                         |                             |
| 28  | Certain Portion ABCDEFG                                                                                                     | T33494/2000    | 4,08 hectares                           | Mashego,                    |
|     | HA of Plot No 1616, Winter-                                                                                                 |                |                                         | Mmatjatjie Maggie           |
|     | veld Agricultural Holdings                                                                                                  |                | ·   · · · · · · · · · · · · · · · · · · |                             |
|     | Extension 1, as indicated on                                                                                                |                |                                         |                             |
|     | Map 29 attached hereto.                                                                                                     |                |                                         |                             |
| 29  | Certain Portion ABCDEFGA                                                                                                    | T36407/1964 BP | 3,84 hectares                           | Mahlangu,                   |
|     | of Plot No 1617, Winterveld                                                                                                 |                |                                         | Willem                      |
|     | Agricultural Holdings                                                                                                       |                |                                         |                             |
|     | Extension 1, as indicated on                                                                                                |                |                                         |                             |
|     | Map 30 attached hereto.                                                                                                     |                |                                         |                             |
| 30  | Certain Portion ABCDEF                                                                                                      | T1936/1996 BP  | 3,99 hectares                           | Manana,                     |
|     | GHA of Plot No 1618,                                                                                                        |                |                                         | Mthumeni Stephen            |
|     | Winterveld Agricultural                                                                                                     |                |                                         |                             |
|     | Holdings Extension 1, as                                                                                                    | 1              |                                         |                             |
|     | indicated on Map 31                                                                                                         |                |                                         |                             |
|     |                                                                                                                             | 1              |                                         | l i                         |
|     |                                                                                                                             |                |                                         |                             |
| 1   | attached hereto.                                                                                                            | T12971/1966 BP | I 4.09 hectares                         | i Phalatsi.                 |
| 31  | attached hereto.<br>Certain Portion ABCDA of                                                                                | T12971/1966 BP | 4,09 hectares                           | Phalatsi,<br>Simon          |
| 31  | attached hereto.<br>Certain Portion ABCDA of<br>Plot No 1619, Winterveld                                                    | T12971/1966 BP | 4,09 hectares                           |                             |
| 31  | attached hereto.<br>Certain Portion ABCDA of<br>Plot No 1619, Winterveld<br>Agricultural Holdings                           | T12971/1966 BP | 4,09 hectares                           |                             |
| 31  | attached hereto.<br>Certain Portion ABCDA of<br>Plot No 1619, Winterveld<br>Agricultural Holdings<br>Extension 1, excluding | T12971/1966 BP | 4,09 hectares                           |                             |
|     | attached hereto.                                                                                                            | T40074/4000 DD |                                         |                             |
| 31  | attached hereto.<br>Certain Portion ABCDA of<br>Plot No 1619, Winterveld<br>Agricultural Holdings                           | T12971/1966 BP | 4,09 hectares                           |                             |
| 31  | attached hereto.<br>Certain Portion ABCDA of<br>Plot No 1619, Winterveld<br>Agricultural Holdings                           | T12971/1966 BP | 4,09 hectares                           |                             |