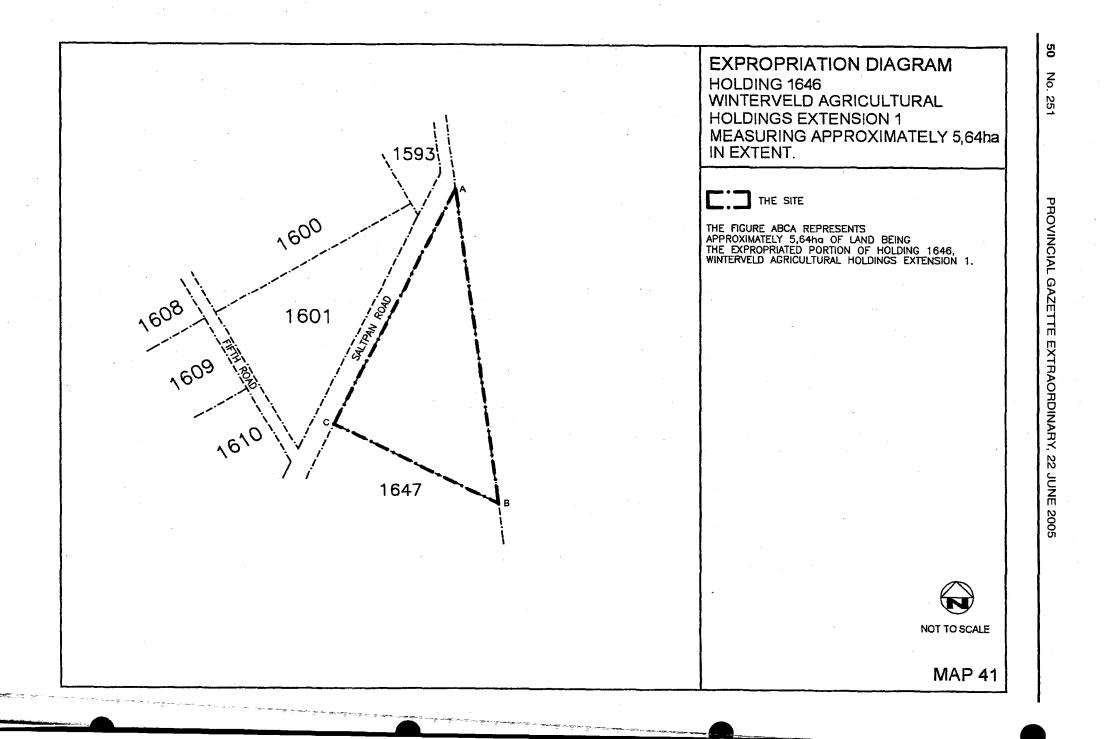

|
|                      | NOT TO SCALE<br>MAP 33                                                                                                                                                    |





BUITENGEWONE PROVINSIALE KOERANT, 22 JUNIE 2005

No. 251 45





BUITENGEWONE PROVINSIALE KOERANT, 22 JUNIE 2005

No. 251 47



**EXPROPRIATION DIAGRAM** HOLDING 1647 WINTERVELD AGRICULTURAL **HOLDINGS EXTENSION 1 MEASURING APPROXIMATELY 4,46ha** IN EXTENT. BUITENGEWONE PROVINSIALE THE SITE THE FIGURE ABCDA REPRESENTS APPROXIMATELY 4,46hg OF LAND BEING THE EXPROPRIATED PORTION OF HOLDING 1647, WINTERVELD AGRICULTURAL HOLDINGS EXTENSION 1. 1601 16<sub>46</sub> 1610 KOERANT, 1<sub>648</sub> 22 JUNIE 2005 No NOT TO SCALE 251 **MAP 40** 49





BUITENGEWONE PROVINSIALE KOERANT, 22 JUNIE 2005



PROVINCIAL GAZETTE EXTRAORDINARY, 22 JUNE 2005

No. 251

| EXPROPRIATION DIAGRAM<br>HOLDING 1603<br>WINTERVELD AGRICULTURAL<br>HOLDINGS EXTENSION 1<br>MEASURING APPROXIMATELY 4,28hz<br>IN EXTENT.<br>1611<br>1612<br>1612<br>1612<br>1614<br>1604<br>1596 | BUITENGEWONE PROVINSIALE KOERANT, 22 JUNIE 2005 |
|--------------------------------------------------------------------------------------------------------------------------------------------------------------------------------------------------|-------------------------------------------------|
| NOT TO SCALE