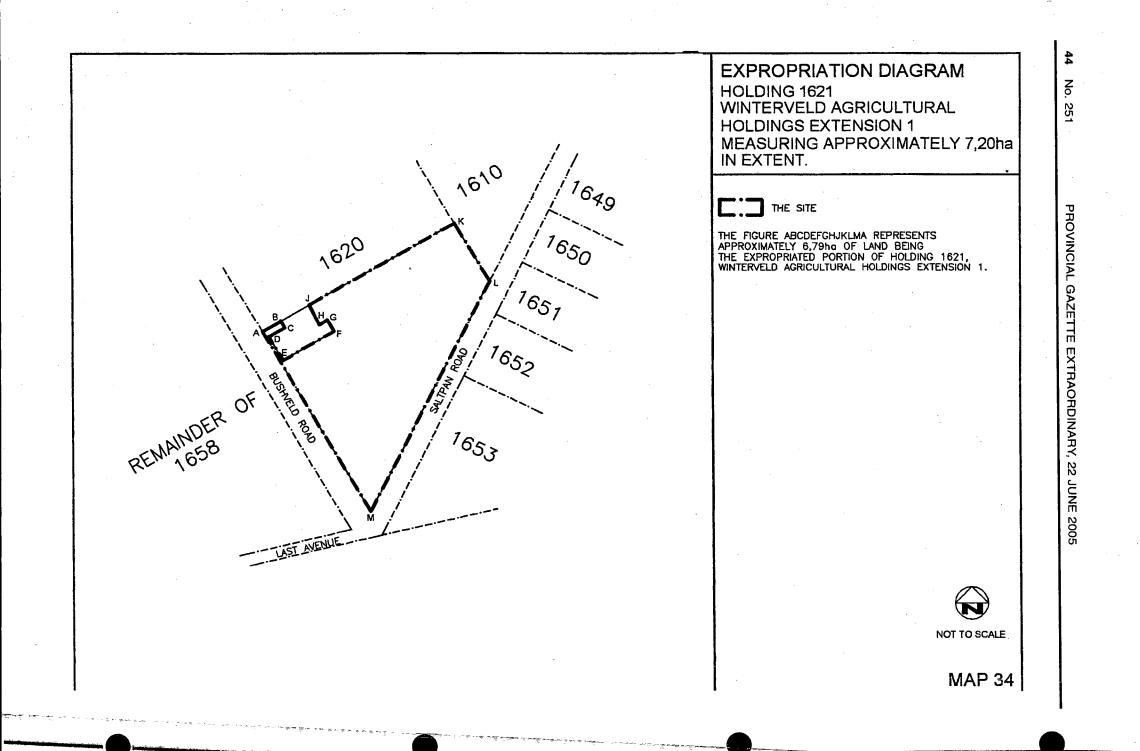

ł.

1

Î

i|

| 32 | Certain Portion ABCDEFGH<br>JKLMNPA of Plot No 1620,<br>Winterveld Agricultural<br>Holdings Extension 1, as<br>indicated on Map 33<br>attached hereto.                      | T24591/1971 BP | 3,93 hectares | Modise,<br>Moshidi Maria        |
|----|-----------------------------------------------------------------------------------------------------------------------------------------------------------------------------|----------------|---------------|---------------------------------|
| 33 | Certain Portion ABCDEFGH<br>JKLMA of Plot No 1621,<br>Winterveld Agricultural<br>Holdings Extension 1, as<br>indicated on Map 34<br>attached hereto.                        | T27101/1975 BP | 6,79 hectares | Mamabolo,<br>Matthews Mathiba   |
| 34 | Certain Portion ABCDA of<br>Plot No 1622, Winterveld<br>Agricultural Holdings<br>Extension 1, excluding<br>portion EFGHJKLME, as<br>indicated on Map 17<br>attached hereto. | T110/1985 BP   | 4,16 hectares | Baloyi,<br>Violet               |
| 35 | Certain Portion ABCDEFG<br>HA of Plot No 1623, Winter-<br>veld Agricultural Holdings<br>Extension 1, as indicated on<br>Map 18 attached hereto.                             | T15220/1957 BP | 4,11 hectares | Sefatsa,<br>Jacob               |
| 36 | Certain Portion ABCDEF<br>GHA of Plot No 1624,<br>Winterveld Agricultural<br>Holdings Extension 1, as<br>indicated on Map 19<br>attached hereto.                            | T23022/1963 BP | 3,98 hectares | Khoza,<br>Elias Mavabasa        |
| 37 | Certain Portion ABCDEFGH<br>JKLMNA of Plot No 1625,<br>Winterveld Agricultural<br>Holdings Extension 1, as<br>indicated on Map 20<br>attached hereto.                       | T9874/1975 BP  | 3,75 hectares | Ramatsoma,<br>Mathiba Paulina   |
| 38 | Certain Portion ABCDEFGH<br>JKA of Plot No 1626, Winter-<br>veld Agricultural Holdings<br>Extension 1, as indicated on<br>Map 21 attached hereto.                           | T535/1997 BP   | 4,02 hectares | Maluleke,<br>Aniki Annah        |
| 39 | Certain Portion ABCDA of<br>Plot No 1627, Winterveld<br>Agricultural Holdings Exten-<br>sion 1, excluding portion<br>EFGHJE as indicated on<br>Map 22 attached hereto.      | T3/1979 BP     | 4,10 hectares | Maswanganye,<br>Anna Tsatsawana |
| 40 | Certain Portion ABCDEFG<br>HA and JKLMJ of Plot No<br>1628, Winterveld Agricultural<br>Holdings Extension 1, as<br>indicated on Map 23<br>attached hereto.                  | T19686/1960 BP | 6,57 hectares | Thabana,<br>Annie               |
| 41 | Certain Portion ABCDEFG<br>HJA of Plot No 1629, Winter-<br>veld Agricultural Holdings<br>Extension 1, as indicated on<br>Map 16 attached hereto.                            | T16235/1955 BP | 3,82 hectares | Selwane,<br>Ernest              |
| 42 | Certain Portion ABCDA of<br>Plot No 1630, Winterveld<br>Agricultural Holdings Exten-<br>sion 1, excluding portion<br>EFGHJE as indicated on<br>Map 15 attached hereto.      | T7584/1956 BP  | 4,22 hectares | Moeketzi,<br>Jeremiah           |