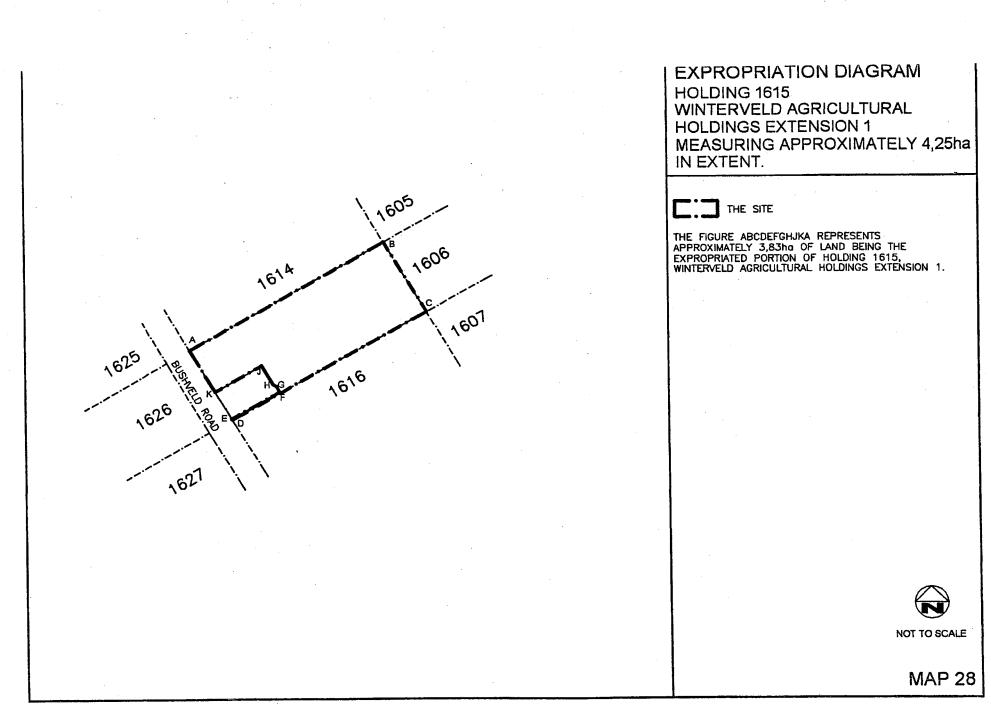

ł.

1

Î

i|

| 32 | Certain Portion ABCDEFGH<br>JKLMNPA of Plot No 1620,<br>Winterveld Agricultural<br>Holdings Extension 1, as<br>indicated on Map 33<br>attached hereto.                      | T24591/1971 BP | 3,93 hectares | Modise,<br>Moshidi Maria        |
|----|-----------------------------------------------------------------------------------------------------------------------------------------------------------------------------|----------------|---------------|---------------------------------|
| 33 | Certain Portion ABCDEFGH<br>JKLMA of Plot No 1621,<br>Winterveld Agricultural<br>Holdings Extension 1, as<br>indicated on Map 34<br>attached hereto.                        | T27101/1975 BP | 6,79 hectares | Mamabolo,<br>Matthews Mathiba   |
| 34 | Certain Portion ABCDA of<br>Plot No 1622, Winterveld<br>Agricultural Holdings<br>Extension 1, excluding<br>portion EFGHJKLME, as<br>indicated on Map 17<br>attached hereto. | T110/1985 BP   | 4,16 hectares | Baloyi,<br>Violet               |
| 35 | Certain Portion ABCDEFG<br>HA of Plot No 1623, Winter-<br>veld Agricultural Holdings<br>Extension 1, as indicated on<br>Map 18 attached hereto.                             | T15220/1957 BP | 4,11 hectares | Sefatsa,<br>Jacob               |
| 36 | Certain Portion ABCDEF<br>GHA of Plot No 1624,<br>Winterveld Agricultural<br>Holdings Extension 1, as<br>indicated on Map 19<br>attached hereto.                            | T23022/1963 BP | 3,98 hectares | Khoza,<br>Elias Mavabasa        |
| 37 | Certain Portion ABCDEFGH<br>JKLMNA of Plot No 1625,<br>Winterveld Agricultural<br>Holdings Extension 1, as<br>indicated on Map 20<br>attached hereto.                       | T9874/1975 BP  | 3,75 hectares | Ramatsoma,<br>Mathiba Paulina   |
| 38 | Certain Portion ABCDEFGH<br>JKA of Plot No 1626, Winter-<br>veld Agricultural Holdings<br>Extension 1, as indicated on<br>Map 21 attached hereto.                           | T535/1997 BP   | 4,02 hectares | Maluleke,<br>Aniki Annah        |
| 39 | Certain Portion ABCDA of<br>Plot No 1627, Winterveld<br>Agricultural Holdings Exten-<br>sion 1, excluding portion<br>EFGHJE as indicated on<br>Map 22 attached hereto.      | T3/1979 BP     | 4,10 hectares | Maswanganye,<br>Anna Tsatsawana |
| 40 | Certain Portion ABCDEFG<br>HA and JKLMJ of Plot No<br>1628, Winterveld Agricultural<br>Holdings Extension 1, as<br>indicated on Map 23<br>attached hereto.                  | T19686/1960 BP | 6,57 hectares | Thabana,<br>Annie               |
| 41 | Certain Portion ABCDEFG<br>HJA of Plot No 1629, Winter-<br>veld Agricultural Holdings<br>Extension 1, as indicated on<br>Map 16 attached hereto.                            | T16235/1955 BP | 3,82 hectares | Selwane,<br>Ernest              |
| 42 | Certain Portion ABCDA of<br>Plot No 1630, Winterveld<br>Agricultural Holdings Exten-<br>sion 1, excluding portion<br>EFGHJE as indicated on<br>Map 15 attached hereto.      | T7584/1956 BP  | 4,22 hectares | Moeketzi,<br>Jeremiah           |