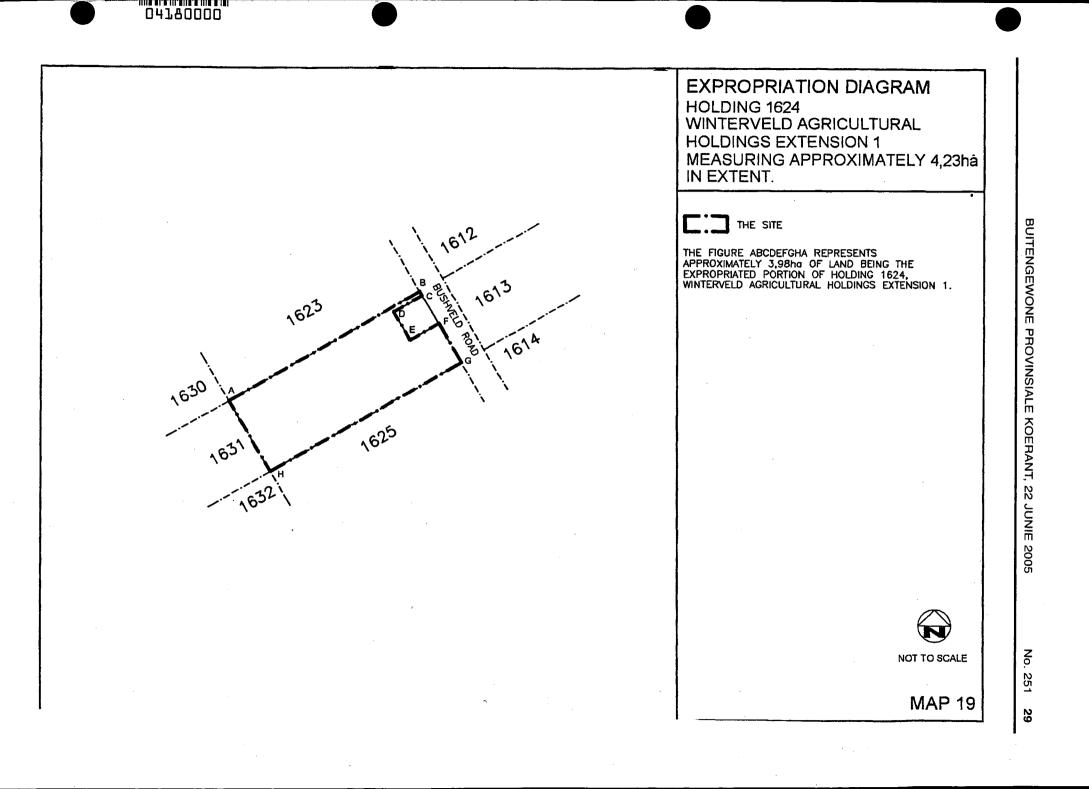

28 **EXPROPRIATION DIAGRAM** No. 251 HOLDING 1623 WINTERVELD AGRICULTURAL **HOLDINGS EXTENSION 1** MEASURING APPROXIMATELY 4,23ha IN EXTENT. 16<sup>11</sup> THE SITE THE FIGURE ABCDEFGHA REPRESENTS APPROXIMATELY 4,11hg OF LAND BEING THE EXPROPRIATED PORTION OF HOLDING 1623, WINTERVELD AGRICULTURAL HOLDINGS EXTENSION 1. 1612 BUSHNELD 1622 1613 1629 1624 1630 163 NOT TO SCALE **MAP 18** 