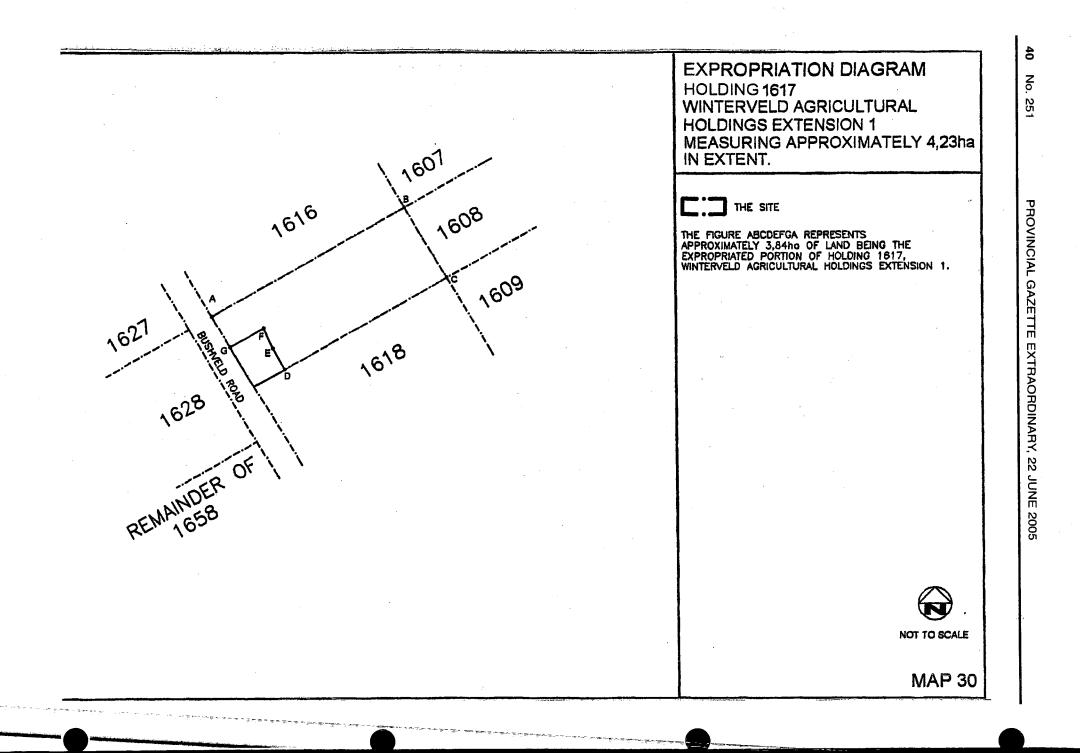

| 21  | Certain Portion ABCDEFGH<br>JKLMNPA of Plot No 1609,                                                                        | T4233/1975 BP  | 3,81 hectares                           | Rapetsoa,<br>Makalo Charles |
|-----|-----------------------------------------------------------------------------------------------------------------------------|----------------|-----------------------------------------|-----------------------------|
|     | Winterveld Agricultural                                                                                                     | · · ·          |                                         |                             |
|     | Holdings Extension 1, as                                                                                                    |                |                                         |                             |
|     | indicated on Map 49                                                                                                         |                |                                         |                             |
|     | attached hereto.                                                                                                            |                |                                         |                             |
| 22  | Certain Portion ABCDEFG                                                                                                     | T21558/1962 BP | 8,00 hectares                           | Sitole,                     |
| 22  | HA of Plot No 1610, Winter-                                                                                                 | 121330/1302 DF | 0,00 110012100                          | Saul                        |
|     | veld Agricultural Holdings                                                                                                  |                |                                         | oud.                        |
|     | Extension 1, as indicated on                                                                                                |                |                                         |                             |
|     | Map 42 attached hereto.                                                                                                     |                |                                         |                             |
| 23  | Certain Portion ABCDEA of                                                                                                   | T3/1978 BP     | 4,09 hectares                           | Sefatsa.                    |
| 23  | Plot No 1611, Winterveld                                                                                                    |                | 4,00 //00/01/00                         | Magabane Hofmeyer           |
|     | Agricultural Holdings Exten-                                                                                                |                |                                         |                             |
|     | sion 1, excluding portion                                                                                                   |                |                                         |                             |
|     | FGHJKLF as indicated on                                                                                                     |                |                                         | 1                           |
|     | Map 24 attached hereto.                                                                                                     |                |                                         |                             |
| 24  | Certain Portion ABCDEFG                                                                                                     | T5342/1960 BP  | 4,11 hectares                           | Nyatlo,                     |
| L** | HA of Plot No 1612, Winter-                                                                                                 | 1004211000 DI  |                                         | Joconius                    |
|     | veld Agricultural Holdings                                                                                                  |                |                                         | 1                           |
|     | Extension 1, as indicated on                                                                                                |                |                                         |                             |
|     | Map 25 attached hereto.                                                                                                     |                |                                         |                             |
| 25  | Certain Portion ABCDA of                                                                                                    | T6261/1956 BP  | 4,14 hectares                           | Nkuna,                      |
| εIJ | Plot No 1613, Winterveld                                                                                                    | 10201/1000 DI  |                                         | Lazarus                     |
|     | Agricultural Holdings                                                                                                       |                |                                         |                             |
|     | Extension 1, excluding                                                                                                      |                |                                         |                             |
|     | portion EFGHE as indicated                                                                                                  |                |                                         |                             |
|     | on Map 26 attached hereto.                                                                                                  |                |                                         |                             |
| 26  | Certain Portion ABCDEFG                                                                                                     | T344/1994 BP   | 4,06 hectares                           | Maswanganye,                |
| 20  | HJKA of Plot No 1614,                                                                                                       |                | .,                                      | Dora Tsatsawane             |
|     | Winterveld Agricultural                                                                                                     |                |                                         |                             |
|     | Holdings Extension 1, as                                                                                                    |                |                                         | ς                           |
|     | indicated on Map 27                                                                                                         | -              |                                         | 1                           |
|     | attached hereto.                                                                                                            |                |                                         |                             |
| 27  | Certain Portion ABCDEFGH                                                                                                    | T9304/1955 BP  | 3,83 hectares                           | Ndaba,                      |
|     | JKA of Plot No 1615, Winter-                                                                                                |                | •                                       | Piet                        |
|     | veld Agricultural Holdings                                                                                                  |                |                                         |                             |
|     | Extension 1, as indicated on                                                                                                |                |                                         |                             |
|     | Map 28 attached hereto.                                                                                                     |                |                                         |                             |
| 28  | Certain Portion ABCDEFG                                                                                                     | T33494/2000    | 4,08 hectares                           | Mashego,                    |
|     | HA of Plot No 1616, Winter-                                                                                                 |                |                                         | Mmatjatjie Maggie           |
|     | veld Agricultural Holdings                                                                                                  |                | ·   · · · · · · · · · · · · · · · · · · |                             |
|     | Extension 1, as indicated on                                                                                                |                |                                         |                             |
|     | Map 29 attached hereto.                                                                                                     |                |                                         |                             |
| 29  | Certain Portion ABCDEFGA                                                                                                    | T36407/1964 BP | 3,84 hectares                           | Mahlangu,                   |
|     | of Plot No 1617, Winterveld                                                                                                 |                |                                         | Willem                      |
|     | Agricultural Holdings                                                                                                       |                |                                         |                             |
|     | Extension 1, as indicated on                                                                                                |                |                                         |                             |
|     | Map 30 attached hereto.                                                                                                     |                |                                         |                             |
| 30  | Certain Portion ABCDEF                                                                                                      | T1936/1996 BP  | 3,99 hectares                           | Manana,                     |
|     | GHA of Plot No 1618,                                                                                                        |                |                                         | Mthumeni Stephen            |
|     | Winterveld Agricultural                                                                                                     |                |                                         |                             |
|     | Holdings Extension 1, as                                                                                                    | 1              |                                         |                             |
|     | indicated on Map 31                                                                                                         |                |                                         |                             |
|     |                                                                                                                             | 1              |                                         | l i                         |
|     |                                                                                                                             |                |                                         |                             |
| 1   | attached hereto.                                                                                                            | T12971/1966 BP | I 4.09 hectares                         | i Phalatsi.                 |
| 31  | attached hereto.<br>Certain Portion ABCDA of                                                                                | T12971/1966 BP | 4,09 hectares                           | Phalatsi,<br>Simon          |
| 31  | attached hereto.<br>Certain Portion ABCDA of<br>Plot No 1619, Winterveld                                                    | T12971/1966 BP | 4,09 hectares                           |                             |
| 31  | attached hereto.<br>Certain Portion ABCDA of<br>Plot No 1619, Winterveld<br>Agricultural Holdings                           | T12971/1966 BP | 4,09 hectares                           |                             |
| 31  | attached hereto.<br>Certain Portion ABCDA of<br>Plot No 1619, Winterveld<br>Agricultural Holdings<br>Extension 1, excluding | T12971/1966 BP | 4,09 hectares                           |                             |
|     | attached hereto.                                                                                                            | T40074/4000 DD |                                         |                             |
| 31  | attached hereto.<br>Certain Portion ABCDA of<br>Plot No 1619, Winterveld<br>Agricultural Holdings                           | T12971/1966 BP | 4,09 hectares                           |                             |
| 31  | attached hereto.<br>Certain Portion ABCDA of<br>Plot No 1619, Winterveld<br>Agricultural Holdings                           | T12971/1966 BP | 4,09 hectares                           |                             |