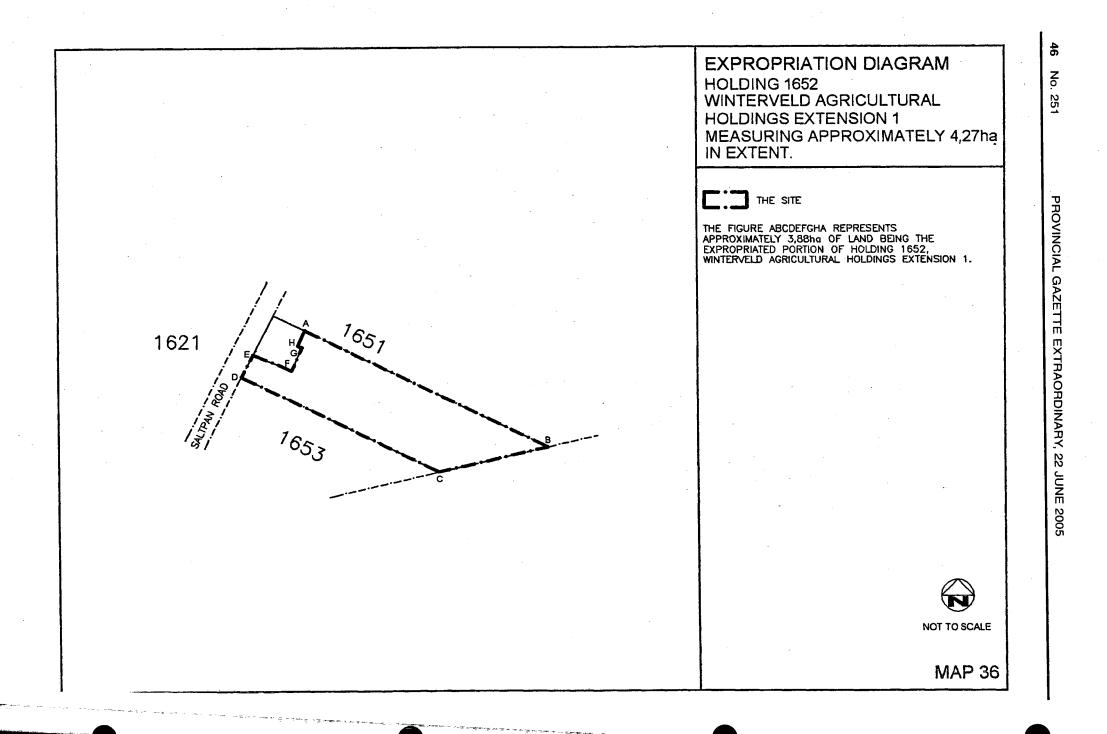

PRESENTS<br>APPROXIMATELY 3,93ho OF LAND BEING<br>THE EXPROPRIATED PORTION OF HOLDING 1620,<br>WINTERVELD AGRICULTURAL HOLDINGS EXTENSION 1. |
| REMAINDER OF 18 1621 |                                                                                                                                                                           |
|                      |                                                                                                                                                                           |
|                      | NOT TO SCALE<br>MAP 33                                                                                                                                                    |





BUITENGEWONE PROVINSIALE KOERANT, 22 JUNIE 2005

No. 251 45





BUITENGEWONE PROVINSIALE KOERANT, 22 JUNIE 2005

No. 251 47



**EXPROPRIATION DIAGRAM** HOLDING 1647 WINTERVELD AGRICULTURAL **HOLDINGS EXTENSION 1 MEASURING APPROXIMATELY 4,46ha** IN EXTENT. BUITENGEWONE PROVINSIALE THE SITE THE FIGURE ABCDA REPRESENTS APPROXIMATELY 4,46hg OF LAND BEING THE EXPROPRIATED PORTION OF HOLDING 1647, WINTERVELD AGRICULTURAL HOLDINGS EXTENSION 1. 1601 16<sub>46</sub> 1610 KOERANT, 1<sub>648</sub> 22 JUNIE 2005 No NOT TO SCALE 251 **MAP 40** 49





BUITENGEWONE PROVINSIALE KOERANT, 22 JUNIE 2005



PROVINCIAL GAZETTE EXTRAORDINARY, 22 JUNE 2005

No. 251

| EXPROPRIATION DIAGRAM<br>HOLDING 1603<br>WINTERVELD AGRICULTURAL<br>HOLDINGS EXTENSION 1<br>MEASURING APPROXIMATELY 4,28hz<br>IN EXTENT.<br>1611<br>1612<br>1612<br>1612<br>1614<br>1604<br>1596 | BUITENGEW