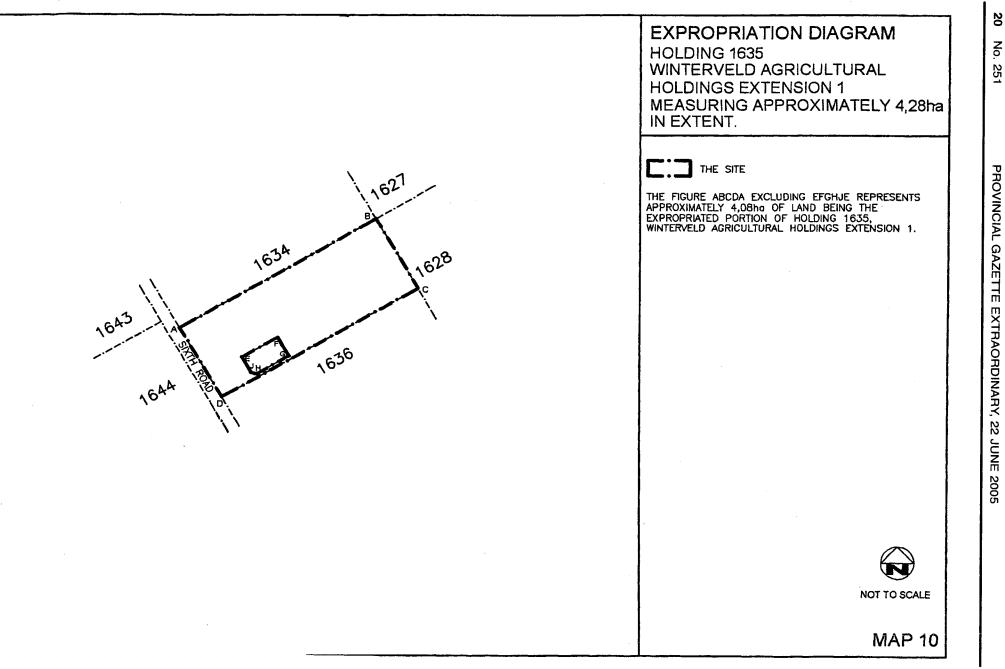

**EXPROPRIATION DIAGRAM** HOLDING 1636 WINTERVELD AGRICULTURAL **HOLDINGS EXTENSION 1** MEASURING APPROXIMATELY 4,28ha IN EXTENT. BUITENGEWONE PROVINSIALE KOERANT, 22 JUNIE 2005 THE SITE <sup>B</sup> √62<sup>8</sup> THE FIGURE ABCDA EXCLUDING EFGHJKE REPRESENTS APPROXIMATELY 4,24ha OF LAND BEING THE EXPROPRIATED PORTION OF HOLDING 1636, WINTERVELD AGRICULTURAL HOLDINGS EXTENSION 1. 1635 REMAINDER AEMAINDER Ŷ 1631 1644 1645 No. NOT TO SCALE 251 MAP 9 19