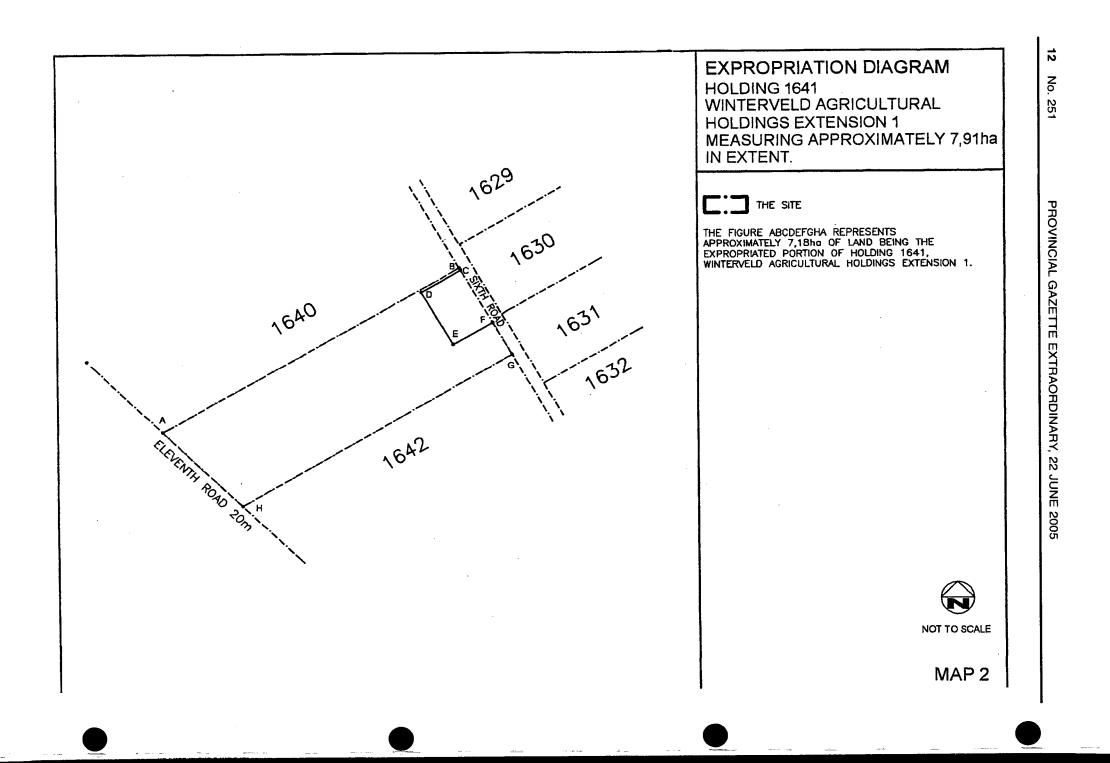

ľ

|            |                                                          |                                       |                | En a al                   |
|------------|----------------------------------------------------------|---------------------------------------|----------------|---------------------------|
| 53         | Certain Portion ABCDEFG<br>HA of Plot No 1641, Winter-   | T5345/1960 BP                         | 7,18 hectares  | Mathya,<br>Moses          |
| ŀ          | veld Agricultural Holdings                               |                                       |                | MOSES                     |
|            | Extension 1, as indicated on                             |                                       |                | 4                         |
| 1          | Map 2 attached hereto.                                   |                                       |                |                           |
| 54         | Certain Portion ABCDEFA                                  | T9901/1974 BP                         | 7,21 hectares  | Chiloane,                 |
| <b>1</b>   | and GHJG of Plot No 1642,                                |                                       |                | Sethunya Thomas           |
|            | Winterveld Agricultural                                  |                                       |                |                           |
|            | Holdings Extension 1, as                                 |                                       |                |                           |
|            | indicated on Map 3 attached                              |                                       |                |                           |
|            | hereto.                                                  |                                       |                |                           |
| 55         | Certain Portion ABCDEFGA                                 | T24411/1971 BP                        | 8,17 hectares  | Makgobathe,               |
| 1          | of Plot No 1643, Winterveld                              |                                       |                | Johannes                  |
| 1          | Agricultural Holdings Exten-                             |                                       |                |                           |
|            | sion 1, as indicated on Map                              |                                       |                |                           |
| 50         | 4 attached hereto.                                       | T 204 / 4000 DD                       | 7 04 hostors-  | Dishara                   |
| 56         | Certain Portion ABCDA of<br>Plot No 1645, Winterveld     | T 321 / 1988 BP                       | 7,84 hectares  | Diphare,<br>Queenie Elsie |
|            | Agricultural Holdings Exten-                             |                                       |                | Cueenie cisie             |
|            | sion 1, excluding portion                                |                                       |                |                           |
|            | EFGHJKLMNPQE as indi-                                    | · ·                                   |                |                           |
|            | cated on Map 5 attached                                  |                                       |                |                           |
| 1          | hereto.                                                  |                                       |                |                           |
| 57         | Certain Portion ABCA of Plot                             | T132/1985 BP                          | 5,64 hectares  | Ndaba,                    |
| 1          | No 1646, Winterveld Agri-                                | 1                                     |                | Alvinah                   |
|            | cultural Holdings Extension                              |                                       |                | ĺ                         |
|            | 1, as indicated on Map 41                                |                                       |                |                           |
|            | attached hereto.                                         |                                       |                |                           |
| 58         | Certain Portion ABCDA of                                 | T9416/1966 BP                         | 4,46 hectares  | Mahlangu,                 |
| ł          | Plot No 1647, Winterveld<br>Agricultural Holdings Exten- |                                       |                | Geelbooi                  |
| 1          | sion 1, as indicated on Map                              |                                       |                |                           |
|            | 40 attached hereto.                                      |                                       |                |                           |
| 59         | Certain Portion ABCDEFA of                               | T146309/2000                          | 4,60 hectares  | Rapolai,                  |
|            | Plot No 1650, Winterveld                                 |                                       |                | Linda Mokgadi             |
|            | Agricultural Holdings Exten-                             |                                       |                |                           |
|            | sion 1, as indicated on Map                              |                                       |                |                           |
|            | 38 attached hereto.                                      |                                       |                |                           |
| 60         | Certain Portion ABCDEFGH                                 | T6668/1954 BP                         | 4,05 hectares  | Lebopo,                   |
|            | JKLA of Plot No 1651,                                    |                                       | ]              | Martha                    |
|            | Winterveld Agricultural                                  |                                       | .              | 1                         |
|            | Holdings Extension 1, as<br>indicated on Map 37          |                                       |                |                           |
| [          | attached hereto.                                         |                                       |                |                           |
| 61         | Certain Portion ABCDEFG                                  | T89479/1997 BP                        | 3,88 hectares  | Lebopo,                   |
| <u>ا`'</u> | HA of Plot No 1652, Winter-                              |                                       | 0,00 110010100 | Brenda Moipone            |
|            | veld Agricultural Holdings                               |                                       |                |                           |
|            | Extension 1, as indicated on                             |                                       |                |                           |
|            | Map 36 attached hereto.                                  |                                       |                |                           |
| 62         | Certain Portion ABCDEA                                   | T5346/1960 BP                         | 4,15 hectares  | Maseko,                   |
|            | and FGHF of Plot No 1653,                                |                                       |                | Isaac                     |
|            | Winterveld Agricultural                                  |                                       | 4              |                           |
|            | Holdings Extension 1, as                                 |                                       |                |                           |
|            | indicated on Map 35                                      |                                       |                | 4                         |
| L          | attached hereto.                                         | · · · · · · · · · · · · · · · · · · · | I              |                           |