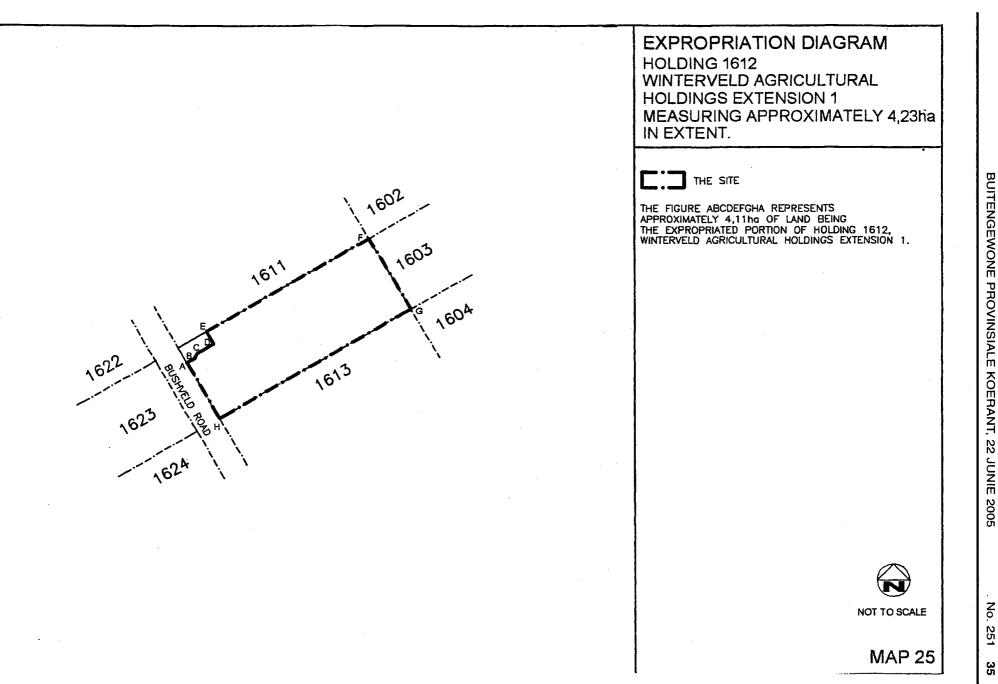

| 21  | Certain Portion ABCDEFGH<br>JKLMNPA of Plot No 1609,                                                                        | T4233/1975 BP  | 3,81 hectares                           | Rapetsoa,<br>Makalo Charles |
|-----|-----------------------------------------------------------------------------------------------------------------------------|----------------|-----------------------------------------|-----------------------------|
|     | Winterveld Agricultural                                                                                                     | · · ·          |                                         |                             |
|     | Holdings Extension 1, as                                                                                                    |                |                                         |                             |
|     | indicated on Map 49                                                                                                         |                |                                         |                             |
|     | attached hereto.                                                                                                            |                |                                         |                             |
| 22  | Certain Portion ABCDEFG                                                                                                     | T21558/1962 BP | 8,00 hectares                           | Sitole,                     |
| 22  | HA of Plot No 1610, Winter-                                                                                                 | 121330/1302 DF | 0,00 110012100                          | Saul                        |
|     | veld Agricultural Holdings                                                                                                  |                |                                         | oud.                        |
|     | Extension 1, as indicated on                                                                                                |                |                                         |                             |
|     | Map 42 attached hereto.                                                                                                     |                |                                         |                             |
| 23  | Certain Portion ABCDEA of                                                                                                   | T3/1978 BP     | 4,09 hectares                           | Sefatsa.                    |
| 23  | Plot No 1611, Winterveld                                                                                                    |                | 4,00 //00/01/00                         | Magabane Hofmeyer           |
|     | Agricultural Holdings Exten-                                                                                                |                |                                         |                             |
|     | sion 1, excluding portion                                                                                                   |                |                                         |                             |
|     | FGHJKLF as indicated on                                                                                                     |                |                                         | 1                           |
|     | Map 24 attached hereto.                                                                                                     |                |                                         |                             |
| 24  | Certain Portion ABCDEFG                                                                                                     | T5342/1960 BP  | 4,11 hectares                           | Nyatlo,                     |
| L** | HA of Plot No 1612, Winter-                                                                                                 | 1004211000 DI  |                                         | Joconius                    |
|     | veld Agricultural Holdings                                                                                                  |                |                                         | 1                           |
|     | Extension 1, as indicated on                                                                                                |                |                                         |                             |
|     | Map 25 attached hereto.                                                                                                     |                |                                         |                             |
| 25  | Certain Portion ABCDA of                                                                                                    | T6261/1956 BP  | 4,14 hectares                           | Nkuna,                      |
| εIJ | Plot No 1613, Winterveld                                                                                                    | 10201/1000 DI  |                                         | Lazarus                     |
|     | Agricultural Holdings                                                                                                       |                |                                         |                             |
|     | Extension 1, excluding                                                                                                      |                |                                         |                             |
|     | portion EFGHE as indicated                                                                                                  |                |                                         |                             |
|     | on Map 26 attached hereto.                                                                                                  |                |                                         |                             |
| 26  | Certain Portion ABCDEFG                                                                                                     | T344/1994 BP   | 4,06 hectares                           | Maswanganye,                |
| 20  | HJKA of Plot No 1614,                                                                                                       |                | .,                                      | Dora Tsatsawane             |
|     | Winterveld Agricultural                                                                                                     |                |                                         |                             |
|     | Holdings Extension 1, as                                                                                                    |                |                                         | ς                           |
|     | indicated on Map 27                                                                                                         | -              |                                         | 1                           |
|     | attached hereto.                                                                                                            |                |                                         |                             |
| 27  | Certain Portion ABCDEFGH                                                                                                    | T9304/1955 BP  | 3,83 hectares                           | Ndaba,                      |
|     | JKA of Plot No 1615, Winter-                                                                                                |                | •                                       | Piet                        |
|     | veld Agricultural Holdings                                                                                                  |                |                                         |                             |
|     | Extension 1, as indicated on                                                                                                |                |                                         |                             |
|     | Map 28 attached hereto.                                                                                                     |                |                                         |                             |
| 28  | Certain Portion ABCDEFG                                                                                                     | T33494/2000    | 4,08 hectares                           | Mashego,                    |
|     | HA of Plot No 1616, Winter-                                                                                                 |                |                                         | Mmatjatjie Maggie           |
|     | veld Agricultural Holdings                                                                                                  |                | ·   · · · · · · · · · · · · · · · · · · |                             |
|     | Extension 1, as indicated on                                                                                                |                |                                         |                             |
|     | Map 29 attached hereto.                                                                                                     |                |                                         |                             |
| 29  | Certain Portion ABCDEFGA                                                                                                    | T36407/1964 BP | 3,84 hectares                           | Mahlangu,                   |
|     | of Plot No 1617, Winterveld                                                                                                 |                |                                         | Willem                      |
|     | Agricultural Holdings                                                                                                       |                |                                         |                             |
|     | Extension 1, as indicated on                                                                                                |                |                                         |                             |
|     | Map 30 attached hereto.                                                                                                     |                |                                         |                             |
| 30  | Certain Portion ABCDEF                                                                                                      | T1936/1996 BP  | 3,99 hectares                           | Manana,                     |
|     | GHA of Plot No 1618,                                                                                                        |                |                                         | Mthumeni Stephen            |
|     | Winterveld Agricultural                                                                                                     |                |                                         |                             |
|     | Holdings Extension 1, as                                                                                                    | 1              |                                         |                             |
|     | indicated on Map 31                                                                                                         |                |                                         |                             |
|     |                                                                                                                             | 1              |                                         | l i                         |
|     |                                                                                                                             |                |                                         |                             |
| 1   | attached hereto.                                                                                                            | T12971/1966 BP | I 4.09 hectares                         | i Phalatsi.                 |
| 31  | attached hereto.<br>Certain Portion ABCDA of                                                                                | T12971/1966 BP | 4,09 hectares                           | Phalatsi,<br>Simon          |
| 31  | attached hereto.<br>Certain Portion ABCDA of<br>Plot No 1619, Winterveld                                                    | T12971/1966 BP | 4,09 hectares                           |                             |
| 31  | attached hereto.<br>Certain Portion ABCDA of<br>Plot No 1619, Winterveld<br>Agricultural Holdings                           | T12971/1966 BP | 4,09 hectares                           |                             |
| 31  | attached hereto.<br>Certain Portion ABCDA of<br>Plot No 1619, Winterveld<br>Agricultural Holdings<br>Extension 1, excluding | T12971/1966 BP | 4,09 hectares                           |                             |
|     | attached hereto.                                                                                                            | T40074/4000 DD |                                         |                             |
| 31  | attached hereto.<br>Certain Portion ABCDA of<br>Plot No 1619, Winterveld<br>Agricultural Holdings                           | T12971/1966 BP | 4,09 hectares                           |                             |
| 31  | attached hereto.<br>Certain Portion ABCDA of<br>Plot No 1619, Winterveld<br>Agricultural Holdings                           | T12971/1966 BP | 4,09 hectares                           |                             |