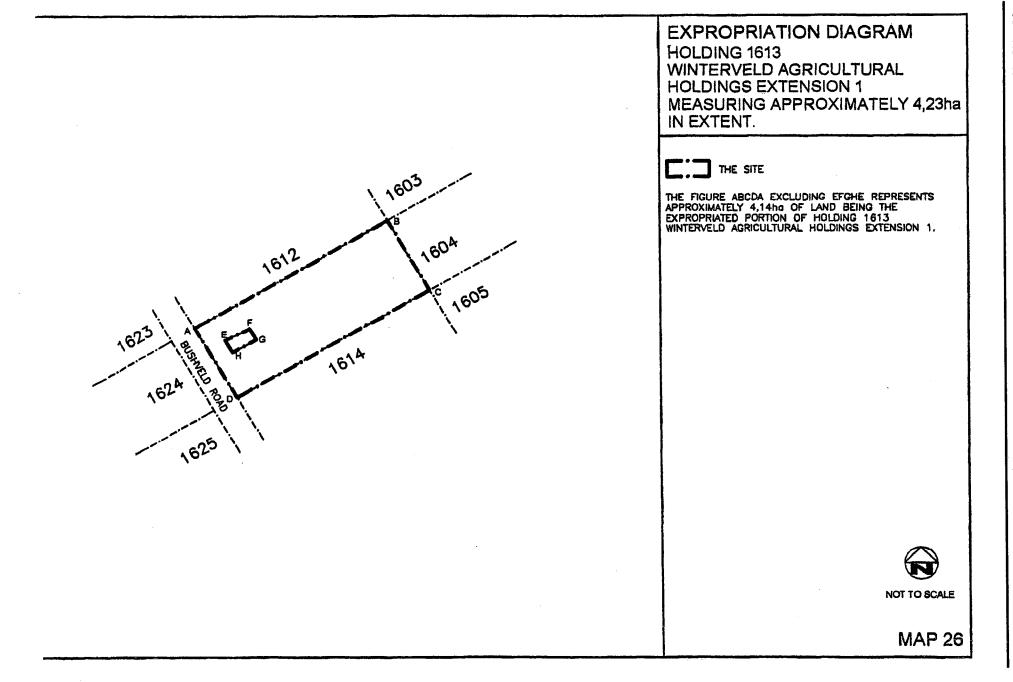

| 21  | Certain Portion ABCDEFGH<br>JKLMNPA of Plot No 1609,                                                                        | T4233/1975 BP  | 3,81 hectares                           | Rapetsoa,<br>Makalo Charles |
|-----|-----------------------------------------------------------------------------------------------------------------------------|----------------|-----------------------------------------|-----------------------------|
|     | Winterveld Agricultural                                                                                                     | · · ·          |                                         |                             |
|     | Holdings Extension 1, as                                                                                                    |                |                                         |                             |
|     | indicated on Map 49                                                                                                         |                |                                         |                             |
|     | attached hereto.                                                                                                            |                |                                         |                             |
| 22  | Certain Portion ABCDEFG                                                                                                     | T21558/1962 BP | 8,00 hectares                           | Sitole,                     |
| 22  | HA of Plot No 1610, Winter-                                                                                                 | 121330/1302 DF | 0,00 110012100                          | Saul                        |
|     | veld Agricultural Holdings                                                                                                  |                |                                         | oud.                        |
|     | Extension 1, as indicated on                                                                                                |                |                                         |                             |
|     | Map 42 attached hereto.                                                                                                     |                |                                         |                             |
| 23  | Certain Portion ABCDEA of                                                                                                   | T3/1978 BP     | 4,09 hectares                           | Sefatsa.                    |
| 23  | Plot No 1611, Winterveld                                                                                                    |                | 4,00 //00/01/00                         | Magabane Hofmeyer           |
|     | Agricultural Holdings Exten-                                                                                                |                |                                         |                             |
|     | sion 1, excluding portion                                                                                                   |                |                                         |                             |
|     | FGHJKLF as indicated on                                                                                                     |                |                                         | 1                           |
|     | Map 24 attached hereto.                                                                                                     |                |                                         |                             |
| 24  | Certain Portion ABCDEFG                                                                                                     | T5342/1960 BP  | 4,11 hectares                           | Nyatlo,                     |
| L** | HA of Plot No 1612, Winter-                                                                                                 | 1004211000 DI  |                                         | Joconius                    |
|     | veld Agricultural Holdings                                                                                                  |                |                                         | 1                           |
|     | Extension 1, as indicated on                                                                                                |                |                                         |                             |
|     | Map 25 attached hereto.                                                                                                     |                |                                         |                             |
| 25  | Certain Portion ABCDA of                                                                                                    | T6261/1956 BP  | 4,14 hectares                           | Nkuna,                      |
| εIJ | Plot No 1613, Winterveld                                                                                                    | 10201/1000 DI  |                                         | Lazarus                     |
|     | Agricultural Holdings                                                                                                       |                |                                         |                             |
|     | Extension 1, excluding                                                                                                      |                |                                         |                             |
|     | portion EFGHE as indicated                                                                                                  |                |                                         |                             |
|     | on Map 26 attached hereto.                                                                                                  |                |                                         |                             |
| 26  | Certain Portion ABCDEFG                                                                                                     | T344/1994 BP   | 4,06 hectares                           | Maswanganye,                |
| 20  | HJKA of Plot No 1614,                                                                                                       |                | .,                                      | Dora Tsatsawane             |
|     | Winterveld Agricultural                                                                                                     |                |                                         |                             |
|     | Holdings Extension 1, as                                                                                                    |                |                                         | ς                           |
|     | indicated on Map 27                                                                                                         | -              |                                         | 1                           |
|     | attached hereto.                                                                                                            |                |                                         |                             |
| 27  | Certain Portion ABCDEFGH                                                                                                    | T9304/1955 BP  | 3,83 hectares                           | Ndaba,                      |
|     | JKA of Plot No 1615, Winter-                                                                                                |                | •                                       | Piet                        |
|     | veld Agricultural Holdings                                                                                                  |                |                                         |                             |
|     | Extension 1, as indicated on                                                                                                |                |                                         |                             |
|     | Map 28 attached hereto.                                                                                                     |                |                                         |                             |
| 28  | Certain Portion ABCDEFG                                                                                                     | T33494/2000    | 4,08 hectares                           | Mashego,                    |
|     | HA of Plot No 1616, Winter-                                                                                                 |                |                                         | Mmatjatjie Maggie           |
|     | veld Agricultural Holdings                                                                                                  |                | ·   · · · · · · · · · · · · · · · · · · |                             |
|     | Extension 1, as indicated on                                                                                                |                |                                         |                             |
|     | Map 29 attached hereto.                                                                                                     |                |                                         |                             |
| 29  | Certain Portion ABCDEFGA                                                                                                    | T36407/1964 BP | 3,84 hectares                           | Mahlangu,                   |
|     | of Plot No 1617, Winterveld                                                                                                 |                |                                         | Willem                      |
|     | Agricultural Holdings                                                                                                       |                |                                         |                             |
|     | Extension 1, as indicated on                                                                                                |                |                                         |                             |
|     | Map 30 attached hereto.                                                                                                     |                |                                         |                             |
| 30  | Certain Portion ABCDEF                                                                                                      | T1936/1996 BP  | 3,99 hectares                           | Manana,                     |
|     | GHA of Plot No 1618,                                                                                                        |                |                                         | Mthumeni Stephen            |
|     | Winterveld Agricultural                                                                                                     |                |                                         |                             |
|     | Holdings Extension 1, as                                                                                                    | 1              |                                         |                             |
|     | indicated on Map 31                                                                                                         |                |                                         |                             |
|     |                                                                                                                             | 1              |                                         | l i                         |
|     |                                                                                                                             |                |                                         |                             |
| 1   | attached hereto.                                                                                                            | T12971/1966 BP | I 4.09 hectares                         | i Phalatsi.                 |
| 31  | attached hereto.<br>Certain Portion ABCDA of                                                                                | T12971/1966 BP | 4,09 hectares                           | Phalatsi,<br>Simon          |
| 31  | attached hereto.<br>Certain Portion ABCDA of<br>Plot No 1619, Winterveld                                                    | T12971/1966 BP | 4,09 hectares                           |                             |
| 31  | attached hereto.<br>Certain Portion ABCDA of<br>Plot No 1619, Winterveld<br>Agricultural Holdings                           | T12971/1966 BP | 4,09 hectares                           |                             |
| 31  | attached hereto.<br>Certain Portion ABCDA of<br>Plot No 1619, Winterveld<br>Agricultural Holdings<br>Extension 1, excluding | T12971/1966 BP | 4,09 hectares                           |                             |
|     | attached hereto.                                                                                                            | T40074/4000 DD |                                         |                             |
| 31  | attached hereto.<br>Certain Portion ABCDA of<br>Plot No 1619, Winterveld<br>Agricultural Holdings                           | T12971/1966 BP | 4,09 hectares                           |                             |
| 31  | attached hereto.<br>Certain Portion ABCDA of<br>Plot No 1619, Winterveld<br>Agricultural Holdings                           | T12971/1966 BP | 4,09 hectares                           |                             |