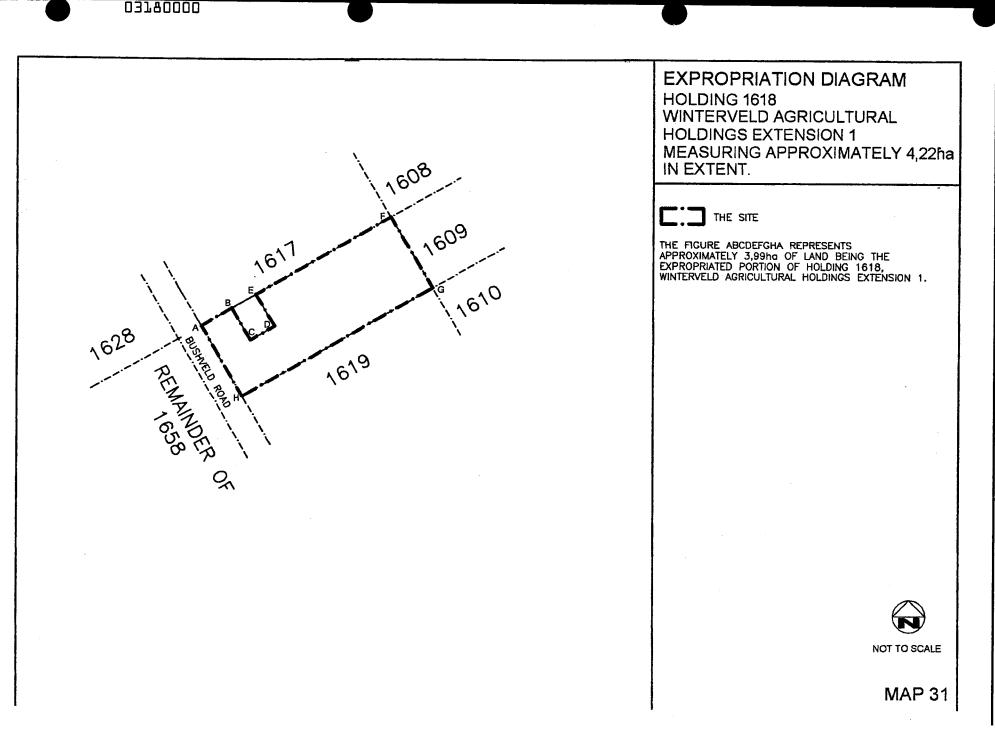

| 21  | Certain Portion ABCDEFGH<br>JKLMNPA of Plot No 1609,                                                                        | T4233/1975 BP  | 3,81 hectares                           | Rapetsoa,<br>Makalo Charles |
|-----|-----------------------------------------------------------------------------------------------------------------------------|----------------|-----------------------------------------|-----------------------------|
|     | Winterveld Agricultural                                                                                                     | · · ·          |                                         |                             |
|     | Holdings Extension 1, as                                                                                                    |                |                                         |                             |
|     | indicated on Map 49                                                                                                         |                |                                         |                             |
|     | attached hereto.                                                                                                            |                |                                         |                             |
| 22  | Certain Portion ABCDEFG                                                                                                     | T21558/1962 BP | 8,00 hectares                           | Sitole,                     |
| 22  | HA of Plot No 1610, Winter-                                                                                                 | 121330/1302 DF | 0,00 110012100                          | Saul                        |
|     | veld Agricultural Holdings                                                                                                  |                |                                         | oud.                        |
|     | Extension 1, as indicated on                                                                                                |                |                                         |                             |
|     | Map 42 attached hereto.                                                                                                     |                |                                         |                             |
| 23  | Certain Portion ABCDEA of                                                                                                   | T3/1978 BP     | 4,09 hectares                           | Sefatsa.                    |
| 23  | Plot No 1611, Winterveld                                                                                                    |                | 4,00 //00/01/00                         | Magabane Hofmeyer           |
|     | Agricultural Holdings Exten-                                                                                                |                |                                         |                             |
|     | sion 1, excluding portion                                                                                                   |                |                                         |                             |
|     | FGHJKLF as indicated on                                                                                                     |                |                                         | 1                           |
|     | Map 24 attached hereto.                                                                                                     |                |                                         |                             |
| 24  | Certain Portion ABCDEFG                                                                                                     | T5342/1960 BP  | 4,11 hectares                           | Nyatlo,                     |
| L** | HA of Plot No 1612, Winter-                                                                                                 | 1004211000 DI  |                                         | Joconius                    |
|     | veld Agricultural Holdings                                                                                                  |                |                                         | 1                           |
|     | Extension 1, as indicated on                                                                                                |                |                                         |                             |
|     | Map 25 attached hereto.                                                                                                     |                |                                         |                             |
| 25  | Certain Portion ABCDA of                                                                                                    | T6261/1956 BP  | 4,14 hectares                           | Nkuna,                      |
| εIJ | Plot No 1613, Winterveld                                                                                                    | 10201/1000 DI  |                                         | Lazarus                     |
|     | Agricultural Holdings                                                                                                       |                |                                         |                             |
|     | Extension 1, excluding                                                                                                      |                |                                         |                             |
|     | portion EFGHE as indicated                                                                                                  |                |                                         |                             |
|     | on Map 26 attached hereto.                                                                                                  |                |                                         |                             |
| 26  | Certain Portion ABCDEFG                                                                                                     | T344/1994 BP   | 4,06 hectares                           | Maswanganye,                |
| 20  | HJKA of Plot No 1614,                                                                                                       |                | .,                                      | Dora Tsatsawane             |
|     | Winterveld Agricultural                                                                                                     |                |                                         |                             |
|     | Holdings Extension 1, as                                                                                                    |                |                                         | ς                           |
|     | indicated on Map 27                                                                                                         | -              |                                         | 1                           |
|     | attached hereto.                                                                                                            |                |                                         |                             |
| 27  | Certain Portion ABCDEFGH                                                                                                    | T9304/1955 BP  | 3,83 hectares                           | Ndaba,                      |
|     | JKA of Plot No 1615, Winter-                                                                                                |                | •                                       | Piet                        |
|     | veld Agricultural Holdings                                                                                                  |                |                                         |                             |
|     | Extension 1, as indicated on                                                                                                |                |                                         |                             |
|     | Map 28 attached hereto.                                                                                                     |                |                                         |                             |
| 28  | Certain Portion ABCDEFG                                                                                                     | T33494/2000    | 4,08 hectares                           | Mashego,                    |
|     | HA of Plot No 1616, Winter-                                                                                                 |                |                                         | Mmatjatjie Maggie           |
|     | veld Agricultural Holdings                                                                                                  |                | ·   · · · · · · · · · · · · · · · · · · |                             |
|     | Extension 1, as indicated on                                                                                                |                |                                         |                             |
|     | Map 29 attached hereto.                                                                                                     |                |                                         |                             |
| 29  | Certain Portion ABCDEFGA                                                                                                    | T36407/1964 BP | 3,84 hectares                           | Mahlangu,                   |
|     | of Plot No 1617, Winterveld                                                                                                 |                |                                         | Willem                      |
|     | Agricultural Holdings                                                                                                       |                |                                         |                             |
|     | Extension 1, as indicated on                                                                                                |                |                                         |                             |
|     | Map 30 attached hereto.                                                                                                     |                |                                         |                             |
| 30  | Certain Portion ABCDEF                                                                                                      | T1936/1996 BP  | 3,99 hectares                           | Manana,                     |
|     | GHA of Plot No 1618,                                                                                                        |                |                                         | Mthumeni Stephen            |
|     | Winterveld Agricultural                                                                                                     |                |                                         |                             |
|     | Holdings Extension 1, as                                                                                                    | 1              |                                         |                             |
|     | indicated on Map 31                                                                                                         |                |                                         |                             |
|     |                                                                                                                             | 1              |                                         | l i                         |
|     |                                                                                                                             |                |                                         |                             |
| 1   | attached hereto.                                                                                                            | T12971/1966 BP | I 4.09 hectares                         | i Phalatsi.                 |
| 31  | attached hereto.<br>Certain Portion ABCDA of                                                                                | T12971/1966 BP | 4,09 hectares                           | Phalatsi,<br>Simon          |
| 31  | attached hereto.<br>Certain Portion ABCDA of<br>Plot No 1619, Winterveld                                                    | T12971/1966 BP | 4,09 hectares                           |                             |
| 31  | attached hereto.<br>Certain Portion ABCDA of<br>Plot No 1619, Winterveld<br>Agricultural Holdings                           | T12971/1966 BP | 4,09 hectares                           |                             |
| 31  | attached hereto.<br>Certain Portion ABCDA of<br>Plot No 1619, Winterveld<br>Agricultural Holdings<br>Extension 1, excluding | T12971/1966 BP | 4,09 hectares                           |                             |
|     | attached hereto.                                                                                                            | T40074/4000 DD |                                         |                             |
| 31  | attached hereto.<br>Certain Portion ABCDA of<br>Plot No 1619, Winterveld<br>Agricultural Holdings                           | T12971/1966 BP | 4,09 hectares                           |                             |
| 31  | attached hereto.<br>Certain Portion ABCDA of<br>Plot No 1619, Winterveld<br>Agricultural Holdings                           | T12971/1966 BP | 4,09 hectares                           |                             |