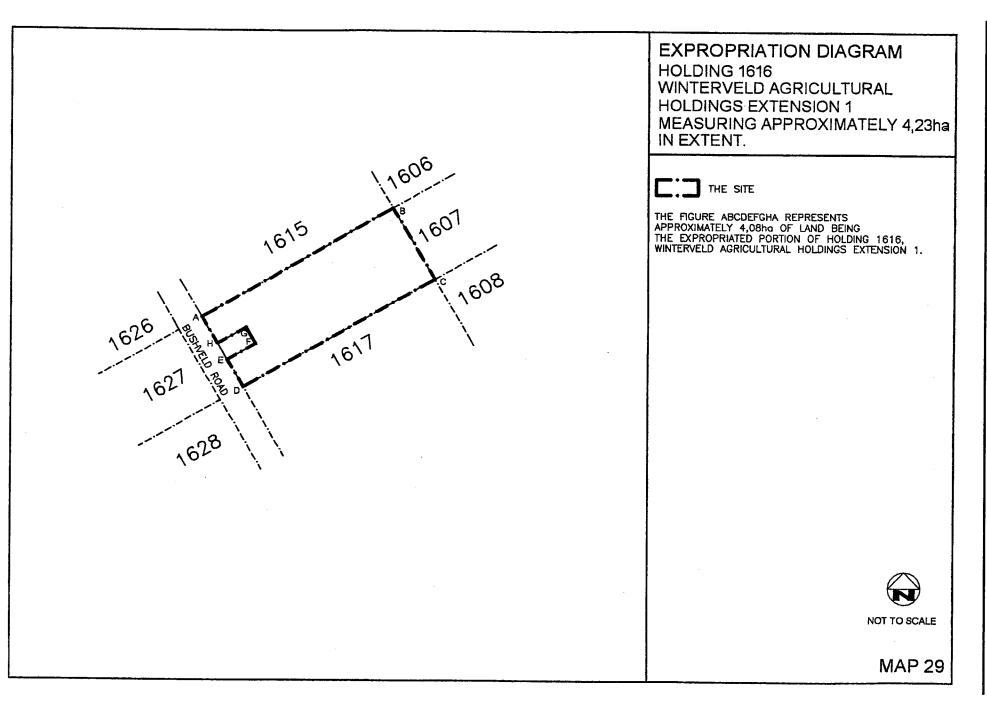

ł.

1

Î

i|

| 32 | Certain Portion ABCDEFGH<br>JKLMNPA of Plot No 1620,<br>Winterveld Agricultural<br>Holdings Extension 1, as<br>indicated on Map 33<br>attached hereto.                      | T24591/1971 BP | 3,93 hectares | Modise,<br>Moshidi Maria        |
|----|-----------------------------------------------------------------------------------------------------------------------------------------------------------------------------|----------------|---------------|---------------------------------|
| 33 | Certain Portion ABCDEFGH<br>JKLMA of Plot No 1621,<br>Winterveld Agricultural<br>Holdings Extension 1, as<br>indicated on Map 34<br>attached hereto.                        | T27101/1975 BP | 6,79 hectares | Mamabolo,<br>Matthews Mathiba   |
| 34 | Certain Portion ABCDA of<br>Plot No 1622, Winterveld<br>Agricultural Holdings<br>Extension 1, excluding<br>portion EFGHJKLME, as<br>indicated on Map 17<br>attached hereto. | T110/1985 BP   | 4,16 hectares | Baloyi,<br>Violet               |
| 35 | Certain Portion ABCDEFG<br>HA of Plot No 1623, Winter-<br>veld Agricultural Holdings<br>Extension 1, as indicated on<br>Map 18 attached hereto.                             | T15220/1957 BP | 4,11 hectares | Sefatsa,<br>Jacob               |
| 36 | Certain Portion ABCDEF<br>GHA of Plot No 1624,<br>Winterveld Agricultural<br>Holdings Extension 1, as<br>indicated on Map 19<br>attached hereto.                            | T23022/1963 BP | 3,98 hectares | Khoza,<br>Elias Mavabasa        |
| 37 | Certain Portion ABCDEFGH<br>JKLMNA of Plot No 1625,<br>Winterveld Agricultural<br>Holdings Extension 1, as<br>indicated on Map 20<br>attached hereto.                       | T9874/1975 BP  | 3,75 hectares | Ramatsoma,<br>Mathiba Paulina   |
| 38 | Certain Portion ABCDEFGH<br>JKA of Plot No 1626, Winter-<br>veld Agricultural Holdings<br>Extension 1, as indicated on<br>Map 21 attached hereto.                           | T535/1997 BP   | 4,02 hectares | Maluleke,<br>Aniki Annah        |
| 39 | Certain Portion ABCDA of<br>Plot No 1627, Winterveld<br>Agricultural Holdings Exten-<br>sion 1, excluding portion<br>EFGHJE as indicated on<br>Map 22 attached hereto.      | T3/1979 BP     | 4,10 hectares | Maswanganye,<br>Anna Tsatsawana |
| 40 | Certain Portion ABCDEFG<br>HA and JKLMJ of Plot No<br>1628, Winterveld Agricultural<br>Holdings Extension 1, as<br>indicated on Map 23<br>attached hereto.                  | T19686/1960 BP | 6,57 hectares | Thabana,<br>Annie               |
| 41 | Certain Portion ABCDEFG<br>HJA of Plot No 1629, Winter-<br>veld Agricultural Holdings<br>Extension 1, as indicated on<br>Map 16 attached hereto.                            | T16235/1955 BP | 3,82 hectares | Selwane,<br>Ernest              |
| 42 | Certain Portion ABCDA of<br>Plot No 1630, Winterveld<br>Agricultural Holdings Exten-<br>sion 1, excluding portion<br>EFGHJE as indicated on<br>Map 15 attached hereto.      | T7584/1956 BP  | 4,22 hectares | Moeketzi,<br>Jeremiah           |