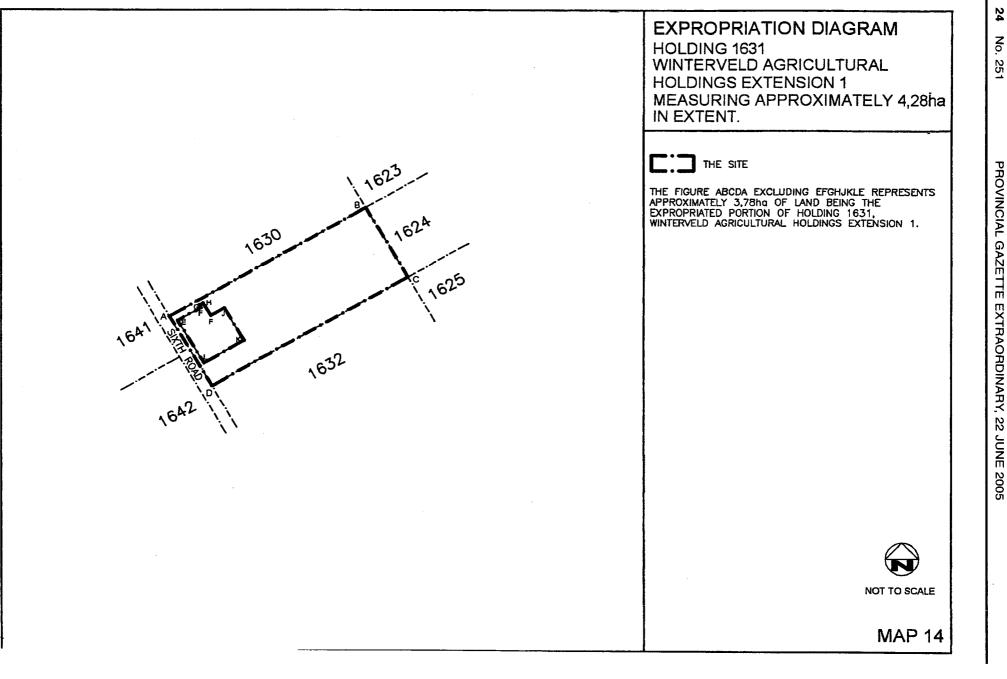

| 43 | Certain Portion ABCDA of<br>Plot No 1631, Winterveld<br>Agricultural Holdings                                                                                                    | T23768/1962 BP | 3,78 hectares | Kumalo,<br>Sophie                                                                                                                                                                 |
|----|----------------------------------------------------------------------------------------------------------------------------------------------------------------------------------|----------------|---------------|-----------------------------------------------------------------------------------------------------------------------------------------------------------------------------------|
|    | Extension 1, excluding<br>portion EFGHJKLE as<br>indicated on Map 14                                                                                                             |                |               |                                                                                                                                                                                   |
|    | attached hereto.                                                                                                                                                                 |                |               |                                                                                                                                                                                   |
| 44 | Certain Portion ABCDA of<br>Plot No 1632, Winterveld<br>Agricultural Holdings Exten-<br>sion 1, excluding portion<br>EFGHJKLMNPQRE as<br>indicated on Map 13<br>attached hereto. | T38955/1976 BP | 4,01 hectares | Nkuna,<br>Magdalena                                                                                                                                                               |
| 45 | Certain Portion ABCDA of<br>Plot No 1633, Winterveld<br>Agricultural Holdings Exten-<br>sion 1, as indicated on Map<br>12 attached hereto.                                       | T3200/1955 BP  | 4,28 hectares | Boloyi,<br>Philemon                                                                                                                                                               |
| 46 | Certain Portion ABCDA of<br>Plot No 1634, Winterveld<br>Agricultural Holdings Exten-<br>sion 1, excluding portion<br>EFGHJE as indicated on<br>Map 11 attached hereto.           | T28969/1955 BP | 3,93 hectares | Gomba,<br>Solomon                                                                                                                                                                 |
| 47 | Certain Portion ABCDA of<br>Plot No 1635, Winterveld<br>Agricultural Holdings Exten-<br>sion 1, excluding portion<br>EFGHJE as indicated on<br>Map 10 attached hereto.           | T14542/1976 BP | 4,08 hectares | Matsheke,<br>Nyalo Lizzy                                                                                                                                                          |
| 48 | Certain Portion ABCDA of<br>Plot No 1636, Winterveld<br>Agricultural Holdings Exten-<br>sion 1, excluding portion<br>EFGHJKE as indicated on<br>Map 9 attached hereto.           | T2301/1960 BP  | 4,24 hectares | Jackson, Dirk Cloete;<br>Estate Fehrsen, James<br>Henry; Stegmann, Edwin<br>De Villiers; Hagen<br>Corneluis; Estate Van<br>Schalkwyk, Nicolaas<br>Gabriel; Bosman, Jacob<br>Izak. |
| 49 | Certain Portion ABCDA of<br>Plot No 1637, Winterveld<br>Agricultural Holdings<br>Extension 1, excluding<br>portion EFGHE as indicated<br>on Map 8 attached hereto.               | T12624/1955 BP | 4,22 hectares | Moshobane,<br>Frans                                                                                                                                                               |
| 50 | Certain Portion ABCDA of<br>Plot No 1638, Winterveld<br>Agricultural Holdings Exten-<br>sion 1, excluding portion<br>EFGHJKLE as indicated on<br>Map 7 attached hereto.          | T18184/1958 BP | 2,34 hectares | Maluleka,<br>Solomon                                                                                                                                                              |
| 51 | Certain Portion ABCDEFG<br>HJA of Plot No 1639, Winter-<br>veld Agricultural Holdings<br>Extension 1, as indicated on<br>Map 6 attached hereto.                                  | T139/1978 BP   | 6,02 hectares | Magagaue Erna /<br>Magagane Erna                                                                                                                                                  |
| 52 | Certain Portion ABCDEFGH<br>JKLA of Plot No 1640,<br>Winterveld Agricultural<br>Holdings Extension 1, as<br>indicated on Map 1 attached<br>hereto.                               | T7898/1967 BP  | 7,39 hectares | Mokati,<br>Shadrack                                                                                                                                                               |