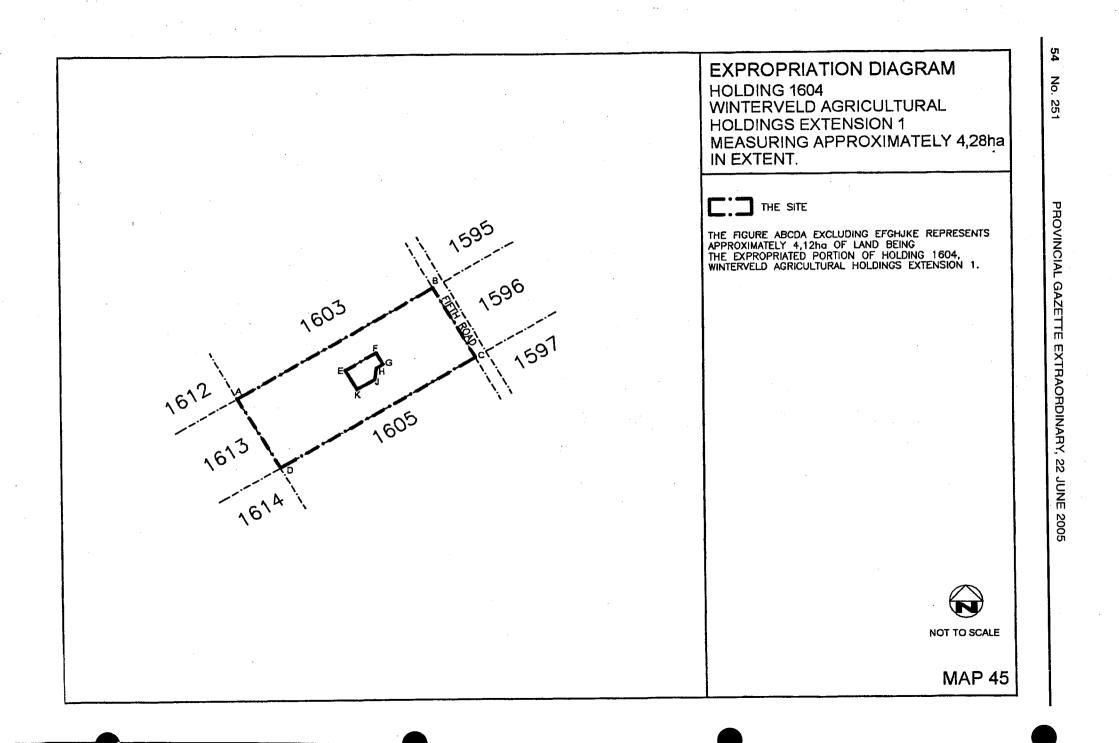

161.80000

ł

|    | · · · · · · · · · · · · · · · · · · ·                                                                                                                                           |                                         |               |                                                       |
|----|---------------------------------------------------------------------------------------------------------------------------------------------------------------------------------|-----------------------------------------|---------------|-------------------------------------------------------|
| 11 | Certain Portion ABCDA of<br>Plot No 1598, Winterveld<br>Agricultural Holdings<br>Extension 1, excluding<br>portion EFGHJKE as<br>indicated on Map 53<br>attached hereto.        | T12697/1973 BP                          | 4,01 hectares | Mosekaleme,<br>Rebecca                                |
| 12 | Certain Portion ABCDEFG<br>HA of Plot No 1599, Winter-<br>veld Agricultural Holdings<br>Extension 1, excluding<br>portion JKLMNPJ as<br>indicated on Map 52<br>attached hereto. | T27337/1977 BP<br>and T27338/1977<br>BP | 4,00 hectares | Bopape,<br>Eugenia                                    |
| 13 | Certain Portion ABCDA of<br>Plot No 1600, Winterveld<br>Agricultural Holdings<br>Extension 1, as indicated on<br>Map 51 attached hereto.                                        | T514/1994 BP                            | 4,28 hectares | Nonyane,<br>Makiseng Julius<br>Nonyane,<br>Mmama Jane |
| 14 | Certain Portion ABCDEFGH<br>JKLA of Plot No 1601,<br>Winterveld Agricultural<br>Holdings Extension 1, as<br>indicated on Map 50<br>attached hereto.                             | T1610/1956 BP                           | 4,29 hectares | Maswanganye,<br>George                                |
| 15 | Certain Portion ABCDEFGH<br>JKLMNPQRSTA of Plot No<br>1602, Winterveld Agricultural<br>Holdings Extension 1, as<br>indicated on Map 43<br>attached hereto.                      | T509/1986 BP                            | 3,71 hectares | Kganyago,<br>Lilly Thema                              |
| 16 | Certain Portion ABCDA of<br>Plot No 1603, Winterveld<br>Agricultural Holdings<br>Extension 1, excluding<br>portion EFGHJKLMNPE as<br>indicated on Map 44<br>attached hereto.    | T177/1983 BP                            | 4,04 hectares | Tshabalala,<br>Selina                                 |
| 17 | Certain Portion ABCDA of<br>Plot No 1604, Winterveld<br>Agricultural Holdings<br>Extension 1, excluding<br>portion EFGHJKE as<br>indicated on Map 45<br>attached hereto.        | T3460/1956 BP                           | 4,12 hectares | Khoza,<br>Samson                                      |
| 18 | Certain Portion ABCDA of<br>Plot No 1605, Winterveld<br>Agricultural Holdings<br>Extension 1, excluding<br>portion EFGHJKE as<br>indicated on Map 46<br>attached hereto.        | T24919/1972 BP                          | 4,05 hectares | Mashele,<br>Bishop                                    |
| 19 | Certain Portion ABCDA of<br>Plot No 1606, Winterveld<br>Agricultural Holdings<br>Extension 1, excluding<br>portion EFGHJE as indicated<br>on Map 47 attached hereto.            | T 3234 / 1956 BP                        | 4,06 hectares | Chauke,<br>William                                    |
| 20 | Certain Portion ABCDEFA of<br>Plot No 1608, Winterveld<br>Agricultural Holdings<br>Extension 1, as indicated on<br>Map 48 attached hereto.                                      | T9492/1955 BP                           | 3,42 hectares | Mahlangu,<br>William                                  |