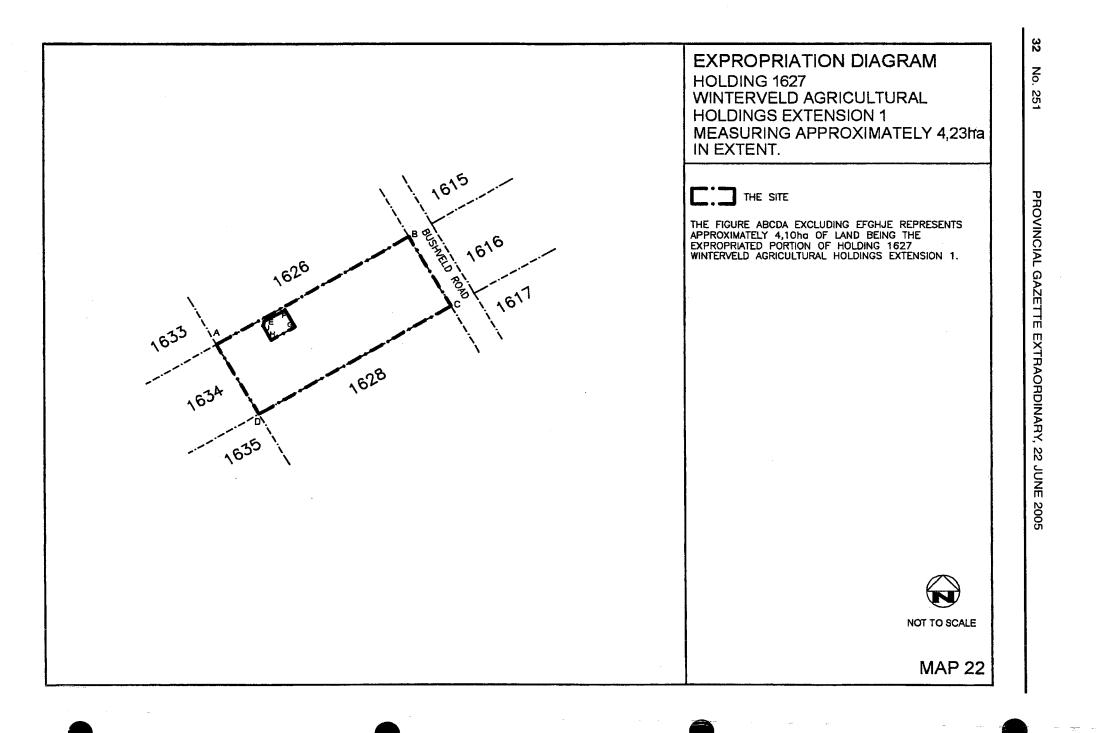

and the state of t

PROVINCIAL GAZETTE EXTRAORDINARY, 22 JUNE 2005

38

No.

251

| 05790000 |
|----------|
|----------|

BUITENGEWONE PROVINSIALE KOERANT, 22 JUNIE 2005

|                      | EXPROPRIATION DIAGRAM<br>HOLDING 1620<br>WINTERVELD AGRICULTURAL<br>HOLDINGS EXTENSION 1<br>MEASURING APPROXIMATELY 4,23ha<br>IN EXTENT.                                  |
|----------------------|---------------------------------------------------------------------------------------------------------------------------------------------------------------------------|
| 1619 1610<br>N       | THE FIGURE ABCDEFGHJKLMNPA REPRESENTS<br>APPROXIMATELY 3,93ho OF LAND BEING<br>THE EXPROPRIATED PORTION OF HOLDING 1620,<br>WINTERVELD AGRICULTURAL HOLDINGS EXTENSION 1. |
| REMAINDER OF 18 1621 |                                                                                                                                                                           |
|                      |                                                                                                                                                                           |
|                      | NOT TO SCALE<br>MAP 33                                                                                                                                                    |