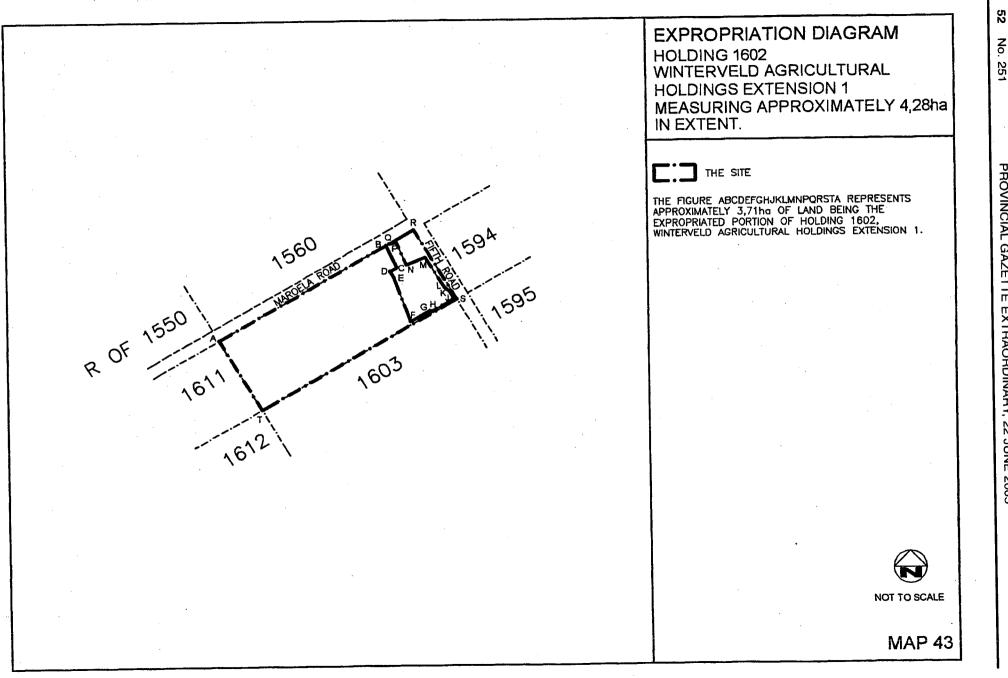

161.80000

ł

|    | · · · · · · · · · · · · · · · · · · ·                                                                                                                                           |                                         |               |                                                       |
|----|---------------------------------------------------------------------------------------------------------------------------------------------------------------------------------|-----------------------------------------|---------------|-------------------------------------------------------|
| 11 | Certain Portion ABCDA of<br>Plot No 1598, Winterveld<br>Agricultural Holdings<br>Extension 1, excluding<br>portion EFGHJKE as<br>indicated on Map 53<br>attached hereto.        | T12697/1973 BP                          | 4,01 hectares | Mosekaleme,<br>Rebecca                                |
| 12 | Certain Portion ABCDEFG<br>HA of Plot No 1599, Winter-<br>veld Agricultural Holdings<br>Extension 1, excluding<br>portion JKLMNPJ as<br>indicated on Map 52<br>attached hereto. | T27337/1977 BP<br>and T27338/1977<br>BP | 4,00 hectares | Bopape,<br>Eugenia                                    |
| 13 | Certain Portion ABCDA of<br>Plot No 1600, Winterveld<br>Agricultural Holdings<br>Extension 1, as indicated on<br>Map 51 attached hereto.                                        | T514/1994 BP                            | 4,28 hectares | Nonyane,<br>Makiseng Julius<br>Nonyane,<br>Mmama Jane |
| 14 | Certain Portion ABCDEFGH<br>JKLA of Plot No 1601,<br>Winterveld Agricultural<br>Holdings Extension 1, as<br>indicated on Map 50<br>attached hereto.                             | T1610/1956 BP                           | 4,29 hectares | Maswanganye,<br>George                                |
| 15 | Certain Portion ABCDEFGH<br>JKLMNPQRSTA of Plot No<br>1602, Winterveld Agricultural<br>Holdings Extension 1, as<br>indicated on Map 43<br>attached hereto.                      | T509/1986 BP                            | 3,71 hectares | Kganyago,<br>Lilly Thema                              |
| 16 | Certain Portion ABCDA of<br>Plot No 1603, Winterveld<br>Agricultural Holdings<br>Extension 1, excluding<br>portion EFGHJKLMNPE as<br>indicated on Map 44<br>attached hereto.    | T177/1983 BP                            | 4,04 hectares | Tshabalala,<br>Selina                                 |
| 17 | Certain Portion ABCDA of<br>Plot No 1604, Winterveld<br>Agricultural Holdings<br>Extension 1, excluding<br>portion EFGHJKE as<br>indicated on Map 45<br>attached hereto.        | T3460/1956 BP                           | 4,12 hectares | Khoza,<br>Samson                                      |
| 18 | Certain Portion ABCDA of<br>Plot No 1605, Winterveld<br>Agricultural Holdings<br>Extension 1, excluding<br>portion EFGHJKE as<br>indicated on Map 46<br>attached hereto.        | T24919/1972 BP                          | 4,05 hectares | Mashele,<br>Bishop                                    |
| 19 | Certain Portion ABCDA of<br>Plot No 1606, Winterveld<br>Agricultural Holdings<br>Extension 1, excluding<br>portion EFGHJE as indicated<br>on Map 47 attached hereto.            | T 3234 / 1956 BP                        | 4,06 hectares | Chauke,<br>William                                    |
| 20 | Certain Portion ABCDEFA of<br>Plot No 1608, Winterveld<br>Agricultural Holdings<br>Extension 1, as indicated on<br>Map 48 attached hereto.                                      | T9492/1955 BP                           | 3,42 hectares | Mahlangu,<br>William                                  |