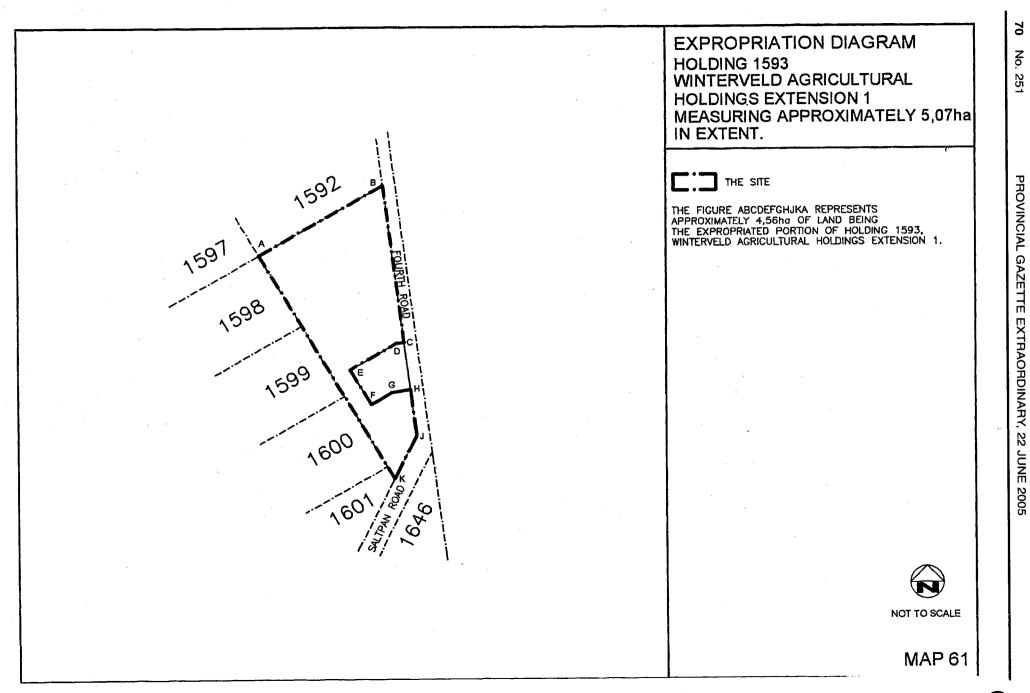

# SCHEDULE

|    | A                                                                                                                                                                           | В                         | C                                                         | D                               |
|----|-----------------------------------------------------------------------------------------------------------------------------------------------------------------------------|---------------------------|-----------------------------------------------------------|---------------------------------|
|    | PROPERTIES WINTER-<br>VELD EXTENSION 1<br>AGRICULTURAL<br>HOLDINGS NO                                                                                                       | TITLE DEED<br>DESCRIPTION | APPROXIMATE EXTENT<br>OF EXPROPRIATED<br>AREA IN HECTARES |                                 |
| 1  | Certain Portion ABCDEA of<br>Plot No 1541, Winterveld<br>Agricultural Holdings<br>Extension 1, as indicated on<br>Map No 62 attached hereto.                                | T440/1987 BP              | 4,13 hectares                                             | Matabogi,<br>Moepeng Tryphina   |
| 2  | Certain Portion ABCDA of<br>Plot No 1542, Winterveld<br>Agricultural Holdings<br>Extension 1, as indicated on<br>Map 63 attached hereto.                                    | T16104/1956 BP            | 4,23 hectares                                             | Mokwebo,<br>John                |
| 3  | Certain Portion ABCDA and<br>EFGHJKE of Plot No 1590,<br>Winterveld Agricultural<br>Holdings Extension 1, as<br>indicated on Map 58<br>attached hereto.                     | T14696/1956 BP            | 3,62 hectares                                             | Choene,<br>Albert               |
| 4  | Certain Portion ABCDEA of<br>Plot No 1591, Winterveld<br>Agricultural Holdings<br>Extension 1, excluding<br>portion FGHJKLF as<br>indicated on Map 59<br>attached hereto.   | T299/1983 BP              | 3,29 hectares                                             | Mamaregane,<br>Amos             |
| 5  | Certain Portion ABCDA of<br>Plot No 1592, Winterveld<br>Agricultural Holdings<br>Extension 1, excluding<br>portion EFGHJKLMNE as<br>indicated on Map 60<br>attached hereto. | T6525/1957` BP            | 6,08 hectares                                             | Mafena,<br>Simon                |
| 6  | Certain Portion ABCDEFGH<br>JKA of Plot No 1593, Winter-<br>veld Agricultural Holdings<br>Extension 1, as indicated on<br>Map 61 attached hereto.                           | T 62 / 1978 BP            | 4,56 hectares                                             | Motsuenyane,<br>Samuel Mokgethi |
| 7  | Certain Portion ABCDEFGH<br>JKLMA of Plot No 1594,<br>Winterveld Agricultural<br>Holdings Extension 1, as<br>indicated on Map 57<br>attached hereto.                        | T5959/1959 BP             | 4,02 hectares                                             | Mahlangu,<br>Johannes           |
| 8  | Certain Portion ABCDEFGH<br>JKA of Plot No 1595, Winter-<br>veld Agricultural Holdings<br>Extension 1, as indicated on<br>Map 56 attached hereto.                           | T 17926 / 1965 BP         |                                                           | Kgomo,<br>Frans                 |
| 9  | Certain Portion ABCDEFGH<br>JKA of Plot No 1596, Winter-<br>veld Agricultural Holdings<br>Extension 1, as indicated on<br>Map 55 attached hereto.                           | T433/1988 BP              | 3,74 hectares                                             | Pelego,<br>Robert Moropeng      |
| 10 | Certain Portion ABCDA of<br>Plot No 1597, Winterveld<br>Agricultural Holdings<br>Extension 1, excluding<br>portion EFGHE as indicated<br>on Map 54 attached hereto.         | T10343/1969 BP            | 4,21 hectares                                             | Thema,<br>Jonas                 |