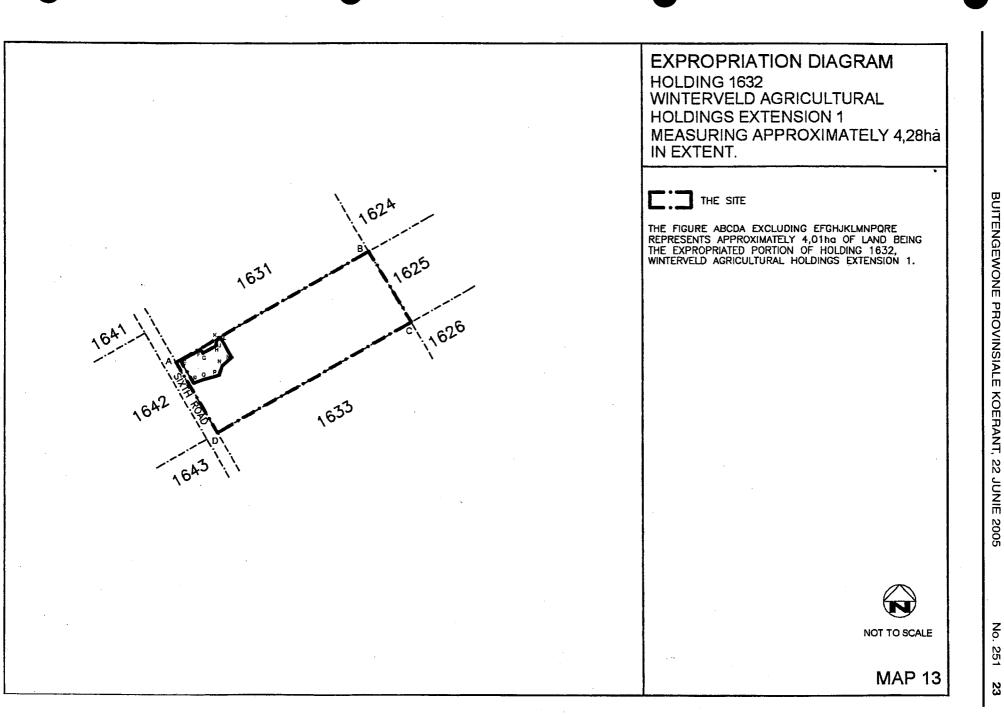

. . .

|                                                          | EXPROPRIATION DIAGRAM<br>HOLDING 1633<br>WINTERVELD AGRICULTURAL<br>HOLDINGS EXTENSION 1<br>MEASURING APPROXIMATELY 4,28ha<br>IN EXTENT.                                    |
|----------------------------------------------------------|-----------------------------------------------------------------------------------------------------------------------------------------------------------------------------|
| 16 <sup>32</sup><br>16 <sup>25</sup><br>16 <sup>26</sup> | THE SITE<br>THE FIGURE ABCDA REPRESENTS<br>APPROXIMATELY 4,28hg OF LAND BEING THE<br>EXPROPRIATED PORTION OF HOLDING 1633,<br>WINTERVELD AGRICULTURAL HOLDINGS EXTENSION 1. |
| 1642 14<br>1643 10<br>101                                |                                                                                                                                                                             |
|                                                          |                                                                                                                                                                             |
|                                                          | MAP 12                                                                                                                                                                      |