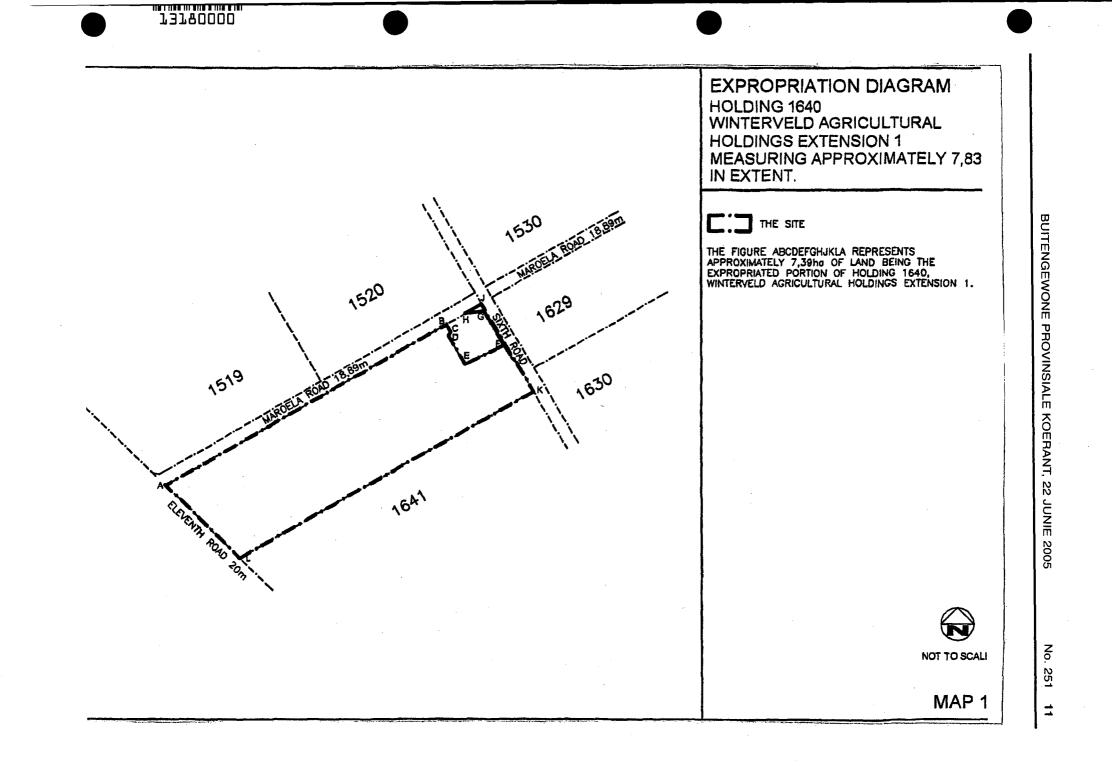

| 43 | Certain Portion ABCDA of<br>Plot No 1631, Winterveld<br>Agricultural Holdings                                                                                                    | T23768/1962 BP | 3,78 hectares | Kumalo,<br>Sophie                                                                                                                                                                 |
|----|----------------------------------------------------------------------------------------------------------------------------------------------------------------------------------|----------------|---------------|-----------------------------------------------------------------------------------------------------------------------------------------------------------------------------------|
|    | Extension 1, excluding<br>portion EFGHJKLE as<br>indicated on Map 14                                                                                                             |                |               |                                                                                                                                                                                   |
|    | attached hereto.                                                                                                                                                                 |                |               |                                                                                                                                                                                   |
| 44 | Certain Portion ABCDA of<br>Plot No 1632, Winterveld<br>Agricultural Holdings Exten-<br>sion 1, excluding portion<br>EFGHJKLMNPQRE as<br>indicated on Map 13<br>attached hereto. | T38955/1976 BP | 4,01 hectares | Nkuna,<br>Magdalena                                                                                                                                                               |
| 45 | Certain Portion ABCDA of<br>Plot No 1633, Winterveld<br>Agricultural Holdings Exten-<br>sion 1, as indicated on Map<br>12 attached hereto.                                       | T3200/1955 BP  | 4,28 hectares | Boloyi,<br>Philemon                                                                                                                                                               |
| 46 | Certain Portion ABCDA of<br>Plot No 1634, Winterveld<br>Agricultural Holdings Exten-<br>sion 1, excluding portion<br>EFGHJE as indicated on<br>Map 11 attached hereto.           | T28969/1955 BP | 3,93 hectares | Gomba,<br>Solomon                                                                                                                                                                 |
| 47 | Certain Portion ABCDA of<br>Plot No 1635, Winterveld<br>Agricultural Holdings Exten-<br>sion 1, excluding portion<br>EFGHJE as indicated on<br>Map 10 attached hereto.           | T14542/1976 BP | 4,08 hectares | Matsheke,<br>Nyalo Lizzy                                                                                                                                                          |
| 48 | Certain Portion ABCDA of<br>Plot No 1636, Winterveld<br>Agricultural Holdings Exten-<br>sion 1, excluding portion<br>EFGHJKE as indicated on<br>Map 9 attached hereto.           | T2301/1960 BP  | 4,24 hectares | Jackson, Dirk Cloete;<br>Estate Fehrsen, James<br>Henry; Stegmann, Edwin<br>De Villiers; Hagen<br>Corneluis; Estate Van<br>Schalkwyk, Nicolaas<br>Gabriel; Bosman, Jacob<br>Izak. |
| 49 | Certain Portion ABCDA of<br>Plot No 1637, Winterveld<br>Agricultural Holdings<br>Extension 1, excluding<br>portion EFGHE as indicated<br>on Map 8 attached hereto.               | T12624/1955 BP | 4,22 hectares | Moshobane,<br>Frans                                                                                                                                                               |
| 50 | Certain Portion ABCDA of<br>Plot No 1638, Winterveld<br>Agricultural Holdings Exten-<br>sion 1, excluding portion<br>EFGHJKLE as indicated on<br>Map 7 attached hereto.          | T18184/1958 BP | 2,34 hectares | Maluleka,<br>Solomon                                                                                                                                                              |
| 51 | Certain Portion ABCDEFG<br>HJA of Plot No 1639, Winter-<br>veld Agricultural Holdings<br>Extension 1, as indicated on<br>Map 6 attached hereto.                                  | T139/1978 BP   | 6,02 hectares | Magagaue Erna /<br>Magagane Erna                                                                                                                                                  |
| 52 | Certain Portion ABCDEFGH<br>JKLA of Plot No 1640,<br>Winterveld Agricultural<br>Holdings Extension 1, as<br>indicated on Map 1 attached<br>hereto.                               | T7898/1967 BP  | 7,39 hectares | Mokati,<br>Shadrack                                                                                                                                                               |

PROVINCIAL GAZETTE EXTRAORDINARY, 22 JUNE 2005

Printed by the Government Printer, Bosman Street, Private Bag X85, Pretoria, 0001, for the Gauteng Provincial Administration, Johannesburg Gedruk deur die Staatsdrukker, Bosmanstraat, Privaat Sak X85, Pretoria, 0001, vir die Gauteng Provinsiale Administrasie, Johannesburg