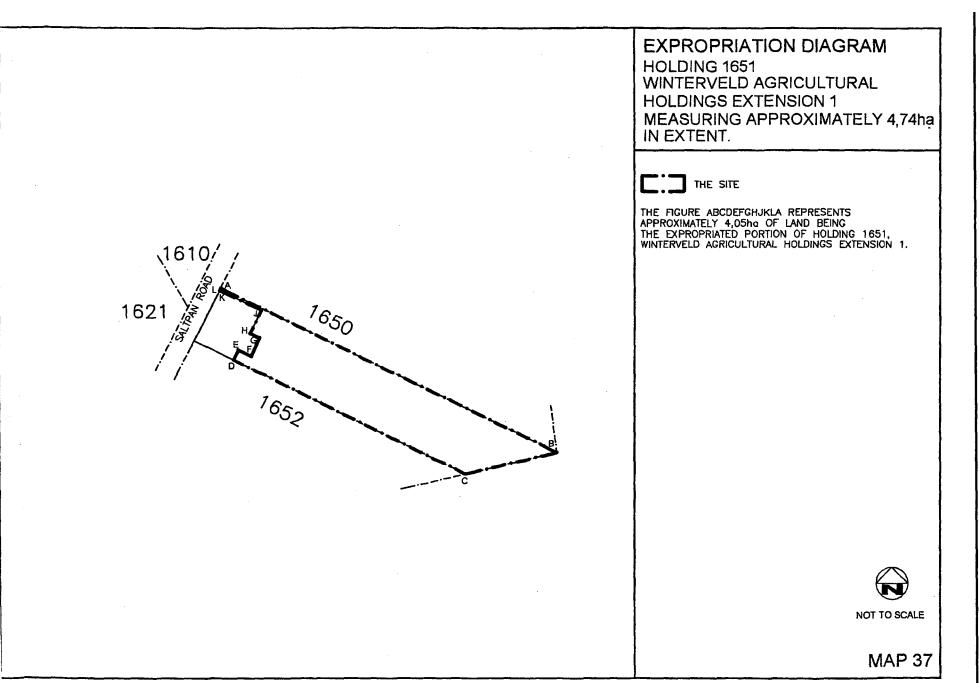

ESENTS<br>APPROXIMATELY 3,93ho OF LAND BEING<br>THE EXPROPRIATED PORTION OF HOLDING 1620,<br>WINTERVELD AGRICULTURAL HOLDINGS EXTENSION 1. |
| REMAINDER OF 18 1621 |                                                                                                                                                                           |
|                      |                                                                                                                                                                           |
|                      | NOT TO SCALE<br>MAP 33                                                                                                                                                    |





BUITENGEWONE PROVINSIALE KOERANT, 22 JUNIE 2005

No. 251 45





BUITENGEWONE PROVINSIALE KOERANT, 22 JUNIE 2005

No. 251 47



**EXPROPRIATION DIAGRAM** HOLDING 1647 WINTERVELD AGRICULTURAL **HOLDINGS EXTENSION 1 MEASURING APPROXIMATELY 4,46ha** IN EXTENT. BUITENGEWONE PROVINSIALE THE SITE THE FIGURE ABCDA REPRESENTS APPROXIMATELY 4,46hg OF LAND BEING THE EXPROPRIATED PORTION OF HOLDING 1647, WINTERVELD AGRICULTURAL HOLDINGS EXTENSION 1. 1601 16<sub>46</sub> 1610 KOERANT, 1<sub>648</sub> 22 JUNIE 2005 No NOT TO SCALE 251 **MAP 40** 49





BUITENGEWONE PROVINSIALE KOERANT, 22 JUNIE 2005



PROVINCIAL GAZETTE EXTRAORDINARY, 22 JUNE 2005

No. 251

| EXPROPRIATION DIAGRAM<br>HOLDING 1603<br>WINTERVELD AGRICULTURAL<br>HOLDINGS EXTENSION 1<br>MEASURING APPROXIMATELY 4,28hz<br>IN EXTENT.<br>1611<br>1612<br>1612<br>1612<br>1614<br>1604<br>1596 | BUITENGEWON