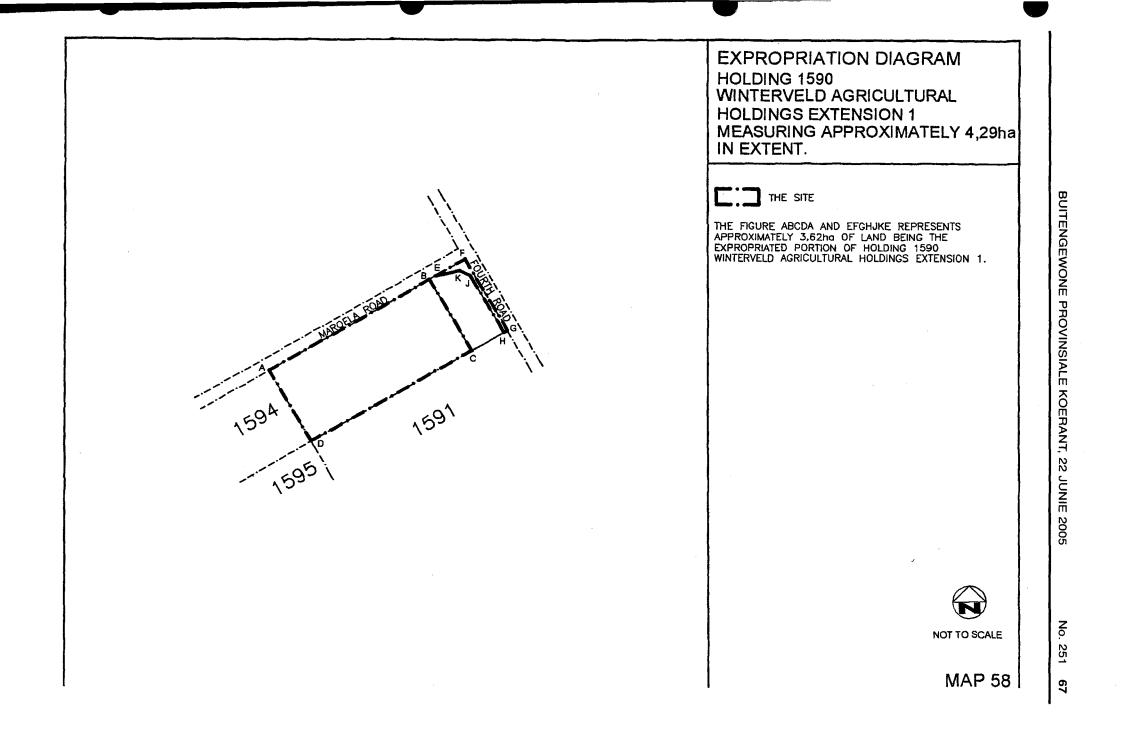

# SCHEDULE

|    | A                                                                                                                                                                           | В                         | C                                                         | D                               |
|----|-----------------------------------------------------------------------------------------------------------------------------------------------------------------------------|---------------------------|-----------------------------------------------------------|---------------------------------|
|    | PROPERTIES WINTER-<br>VELD EXTENSION 1<br>AGRICULTURAL<br>HOLDINGS NO                                                                                                       | TITLE DEED<br>DESCRIPTION | APPROXIMATE EXTENT<br>OF EXPROPRIATED<br>AREA IN HECTARES |                                 |
| 1  | Certain Portion ABCDEA of<br>Plot No 1541, Winterveld<br>Agricultural Holdings<br>Extension 1, as indicated on<br>Map No 62 attached hereto.                                | T440/1987 BP              | 4,13 hectares                                             | Matabogi,<br>Moepeng Tryphina   |
| 2  | Certain Portion ABCDA of<br>Plot No 1542, Winterveld<br>Agricultural Holdings<br>Extension 1, as indicated on<br>Map 63 attached hereto.                                    | T16104/1956 BP            | 4,23 hectares                                             | Mokwebo,<br>John                |
| 3  | Certain Portion ABCDA and<br>EFGHJKE of Plot No 1590,<br>Winterveld Agricultural<br>Holdings Extension 1, as<br>indicated on Map 58<br>attached hereto.                     | T14696/1956 BP            | 3,62 hectares                                             | Choene,<br>Albert               |
| 4  | Certain Portion ABCDEA of<br>Plot No 1591, Winterveld<br>Agricultural Holdings<br>Extension 1, excluding<br>portion FGHJKLF as<br>indicated on Map 59<br>attached hereto.   | T299/1983 BP              | 3,29 hectares                                             | Mamaregane,<br>Amos             |
| 5  | Certain Portion ABCDA of<br>Plot No 1592, Winterveld<br>Agricultural Holdings<br>Extension 1, excluding<br>portion EFGHJKLMNE as<br>indicated on Map 60<br>attached hereto. | T6525/1957` BP            | 6,08 hectares                                             | Mafena,<br>Simon                |
| 6  | Certain Portion ABCDEFGH<br>JKA of Plot No 1593, Winter-<br>veld Agricultural Holdings<br>Extension 1, as indicated on<br>Map 61 attached hereto.                           | T 62 / 1978 BP            | 4,56 hectares                                             | Motsuenyane,<br>Samuel Mokgethi |
| 7  | Certain Portion ABCDEFGH<br>JKLMA of Plot No 1594,<br>Winterveld Agricultural<br>Holdings Extension 1, as<br>indicated on Map 57<br>attached hereto.                        | T5959/1959 BP             | 4,02 hectares                                             | Mahlangu,<br>Johannes           |
| 8  | Certain Portion ABCDEFGH<br>JKA of Plot No 1595, Winter-<br>veld Agricultural Holdings<br>Extension 1, as indicated on<br>Map 56 attached hereto.                           | T 17926 / 1965 BP         |                                                           | Kgomo,<br>Frans                 |
| 9  | Certain Portion ABCDEFGH<br>JKA of Plot No 1596, Winter-<br>veld Agricultural Holdings<br>Extension 1, as indicated on<br>Map 55 attached hereto.                           | T433/1988 BP              | 3,74 hectares                                             | Pelego,<br>Robert Moropeng      |
| 10 | Certain Portion ABCDA of<br>Plot No 1597, Winterveld<br>Agricultural Holdings<br>Extension 1, excluding<br>portion EFGHE as indicated<br>on Map 54 attached hereto.         | T10343/1969 BP            | 4,21 hectares                                             | Thema,<br>Jonas                 |