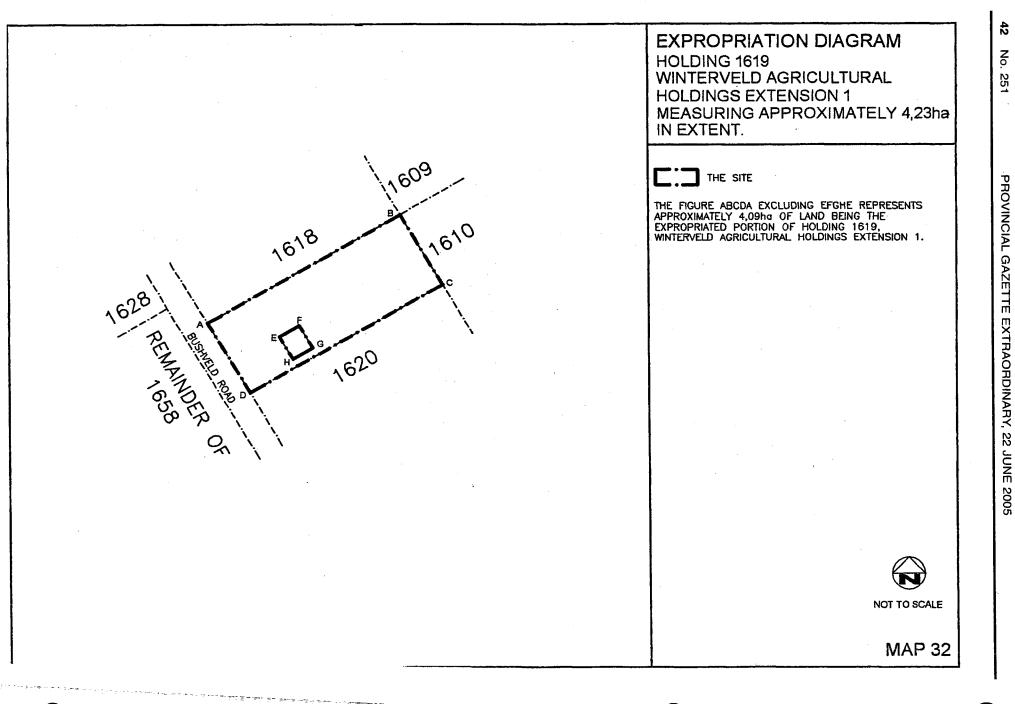

| 21  | Certain Portion ABCDEFGH<br>JKLMNPA of Plot No 1609,                                                                        | T4233/1975 BP  | 3,81 hectares                           | Rapetsoa,<br>Makalo Charles |
|-----|-----------------------------------------------------------------------------------------------------------------------------|----------------|-----------------------------------------|-----------------------------|
|     | Winterveld Agricultural                                                                                                     | · · ·          |                                         |                             |
|     | Holdings Extension 1, as                                                                                                    |                |                                         |                             |
|     | indicated on Map 49                                                                                                         |                |                                         |                             |
|     | attached hereto.                                                                                                            |                |                                         |                             |
| 22  | Certain Portion ABCDEFG                                                                                                     | T21558/1962 BP | 8,00 hectares                           | Sitole,                     |
| 22  | HA of Plot No 1610, Winter-                                                                                                 | 121330/1302 DF | 0,00 110012100                          | Saul                        |
|     | veld Agricultural Holdings                                                                                                  |                |                                         | oud.                        |
|     | Extension 1, as indicated on                                                                                                |                |                                         |                             |
|     | Map 42 attached hereto.                                                                                                     |                |                                         |                             |
| 23  | Certain Portion ABCDEA of                                                                                                   | T3/1978 BP     | 4,09 hectares                           | Sefatsa.                    |
| 23  | Plot No 1611, Winterveld                                                                                                    |                | 4,00 //00/01/00                         | Magabane Hofmeyer           |
|     | Agricultural Holdings Exten-                                                                                                |                |                                         |                             |
|     | sion 1, excluding portion                                                                                                   |                |                                         |                             |
|     | FGHJKLF as indicated on                                                                                                     |                |                                         | 1                           |
|     | Map 24 attached hereto.                                                                                                     |                |                                         |                             |
| 24  | Certain Portion ABCDEFG                                                                                                     | T5342/1960 BP  | 4,11 hectares                           | Nyatlo,                     |
| L** | HA of Plot No 1612, Winter-                                                                                                 | 1004211000 DI  |                                         | Joconius                    |
|     | veld Agricultural Holdings                                                                                                  |                |                                         | 1                           |
|     | Extension 1, as indicated on                                                                                                |                |                                         |                             |
|     | Map 25 attached hereto.                                                                                                     |                |                                         |                             |
| 25  | Certain Portion ABCDA of                                                                                                    | T6261/1956 BP  | 4,14 hectares                           | Nkuna,                      |
| εIJ | Plot No 1613, Winterveld                                                                                                    | 10201/1000 DI  |                                         | Lazarus                     |
|     | Agricultural Holdings                                                                                                       |                |                                         |                             |
|     | Extension 1, excluding                                                                                                      |                |                                         |                             |
|     | portion EFGHE as indicated                                                                                                  |                |                                         |                             |
|     | on Map 26 attached hereto.                                                                                                  |                |                                         |                             |
| 26  | Certain Portion ABCDEFG                                                                                                     | T344/1994 BP   | 4,06 hectares                           | Maswanganye,                |
| 20  | HJKA of Plot No 1614,                                                                                                       |                | .,                                      | Dora Tsatsawane             |
|     | Winterveld Agricultural                                                                                                     |                |                                         |                             |
|     | Holdings Extension 1, as                                                                                                    |                |                                         | ς                           |
|     | indicated on Map 27                                                                                                         | -              |                                         | 1                           |
|     | attached hereto.                                                                                                            |                |                                         |                             |
| 27  | Certain Portion ABCDEFGH                                                                                                    | T9304/1955 BP  | 3,83 hectares                           | Ndaba,                      |
|     | JKA of Plot No 1615, Winter-                                                                                                |                | •                                       | Piet                        |
|     | veld Agricultural Holdings                                                                                                  |                |                                         |                             |
|     | Extension 1, as indicated on                                                                                                |                |                                         |                             |
|     | Map 28 attached hereto.                                                                                                     |                |                                         |                             |
| 28  | Certain Portion ABCDEFG                                                                                                     | T33494/2000    | 4,08 hectares                           | Mashego,                    |
|     | HA of Plot No 1616, Winter-                                                                                                 |                |                                         | Mmatjatjie Maggie           |
|     | veld Agricultural Holdings                                                                                                  |                | ·   · · · · · · · · · · · · · · · · · · |                             |
|     | Extension 1, as indicated on                                                                                                |                |                                         |                             |
|     | Map 29 attached hereto.                                                                                                     |                |                                         |                             |
| 29  | Certain Portion ABCDEFGA                                                                                                    | T36407/1964 BP | 3,84 hectares                           | Mahlangu,                   |
|     | of Plot No 1617, Winterveld                                                                                                 |                |                                         | Willem                      |
|     | Agricultural Holdings                                                                                                       |                |                                         |                             |
|     | Extension 1, as indicated on                                                                                                |                |                                         |                             |
|     | Map 30 attached hereto.                                                                                                     |                |                                         |                             |
| 30  | Certain Portion ABCDEF                                                                                                      | T1936/1996 BP  | 3,99 hectares                           | Manana,                     |
|     | GHA of Plot No 1618,                                                                                                        |                |                                         | Mthumeni Stephen            |
|     | Winterveld Agricultural                                                                                                     |                |                                         |                             |
|     | Holdings Extension 1, as                                                                                                    | 1              |                                         |                             |
|     | indicated on Map 31                                                                                                         |                |                                         |                             |
|     |                                                                                                                             | 1              |                                         | l i                         |
|     |                                                                                                                             |                |                                         |                             |
| 1   | attached hereto.                                                                                                            | T12971/1966 BP | I 4.09 hectares                         | i Phalatsi.                 |
| 31  | attached hereto.<br>Certain Portion ABCDA of                                                                                | T12971/1966 BP | 4,09 hectares                           | Phalatsi,<br>Simon          |
| 31  | attached hereto.<br>Certain Portion ABCDA of<br>Plot No 1619, Winterveld                                                    | T12971/1966 BP | 4,09 hectares                           |                             |
| 31  | attached hereto.<br>Certain Portion ABCDA of<br>Plot No 1619, Winterveld<br>Agricultural Holdings                           | T12971/1966 BP | 4,09 hectares                           |                             |
| 31  | attached hereto.<br>Certain Portion ABCDA of<br>Plot No 1619, Winterveld<br>Agricultural Holdings<br>Extension 1, excluding | T12971/1966 BP | 4,09 hectares                           |                             |
|     | attached hereto.                                                                                                            | T40074/4000 DD |                                         |                             |
| 31  | attached hereto.<br>Certain Portion ABCDA of<br>Plot No 1619, Winterveld<br>Agricultural Holdings                           | T12971/1966 BP | 4,09 hectares                           |                             |
| 31  | attached hereto.<br>Certain Portion ABCDA of<br>Plot No 1619, Winterveld<br>Agricultural Holdings                           | T12971/1966 BP | 4,09 hectares                           |                             |