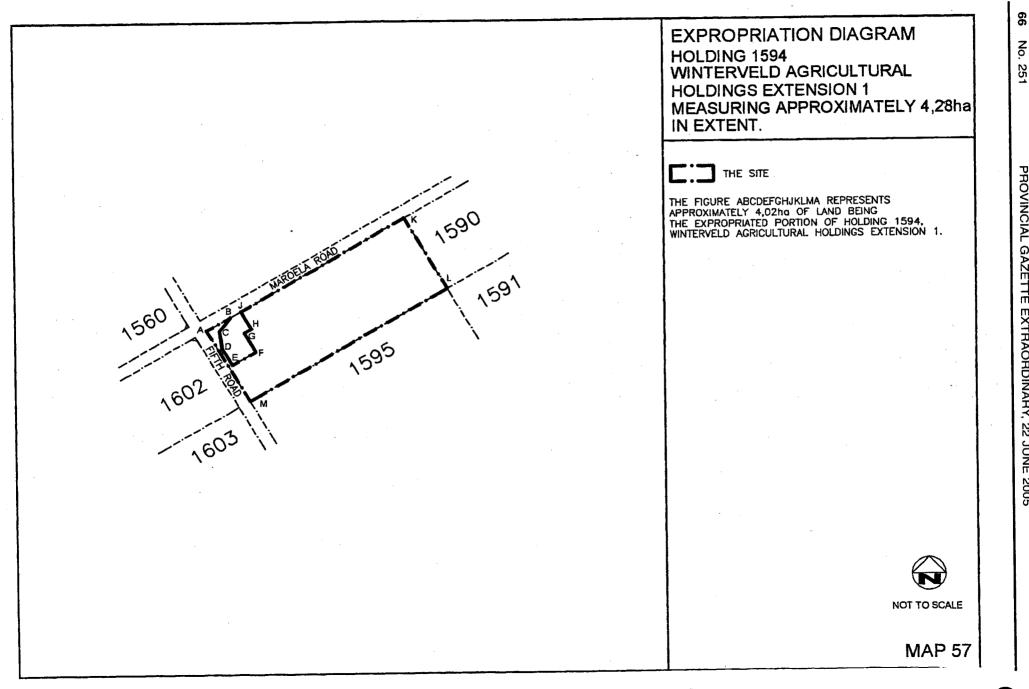

# SCHEDULE

|    | A                                                                                                                                                                           | В                         | C                                                         | D                               |
|----|-----------------------------------------------------------------------------------------------------------------------------------------------------------------------------|---------------------------|-----------------------------------------------------------|---------------------------------|
|    | PROPERTIES WINTER-<br>VELD EXTENSION 1<br>AGRICULTURAL<br>HOLDINGS NO                                                                                                       | TITLE DEED<br>DESCRIPTION | APPROXIMATE EXTENT<br>OF EXPROPRIATED<br>AREA IN HECTARES |                                 |
| 1  | Certain Portion ABCDEA of<br>Plot No 1541, Winterveld<br>Agricultural Holdings<br>Extension 1, as indicated on<br>Map No 62 attached hereto.                                | T440/1987 BP              | 4,13 hectares                                             | Matabogi,<br>Moepeng Tryphina   |
| 2  | Certain Portion ABCDA of<br>Plot No 1542, Winterveld<br>Agricultural Holdings<br>Extension 1, as indicated on<br>Map 63 attached hereto.                                    | T16104/1956 BP            | 4,23 hectares                                             | Mokwebo,<br>John                |
| 3  | Certain Portion ABCDA and<br>EFGHJKE of Plot No 1590,<br>Winterveld Agricultural<br>Holdings Extension 1, as<br>indicated on Map 58<br>attached hereto.                     | T14696/1956 BP            | 3,62 hectares                                             | Choene,<br>Albert               |
| 4  | Certain Portion ABCDEA of<br>Plot No 1591, Winterveld<br>Agricultural Holdings<br>Extension 1, excluding<br>portion FGHJKLF as<br>indicated on Map 59<br>attached hereto.   | T299/1983 BP              | 3,29 hectares                                             | Mamaregane,<br>Amos             |
| 5  | Certain Portion ABCDA of<br>Plot No 1592, Winterveld<br>Agricultural Holdings<br>Extension 1, excluding<br>portion EFGHJKLMNE as<br>indicated on Map 60<br>attached hereto. | T6525/1957` BP            | 6,08 hectares                                             | Mafena,<br>Simon                |
| 6  | Certain Portion ABCDEFGH<br>JKA of Plot No 1593, Winter-<br>veld Agricultural Holdings<br>Extension 1, as indicated on<br>Map 61 attached hereto.                           | T 62 / 1978 BP            | 4,56 hectares                                             | Motsuenyane,<br>Samuel Mokgethi |
| 7  | Certain Portion ABCDEFGH<br>JKLMA of Plot No 1594,<br>Winterveld Agricultural<br>Holdings Extension 1, as<br>indicated on Map 57<br>attached hereto.                        | T5959/1959 BP             | 4,02 hectares                                             | Mahlangu,<br>Johannes           |
| 8  | Certain Portion ABCDEFGH<br>JKA of Plot No 1595, Winter-<br>veld Agricultural Holdings<br>Extension 1, as indicated on<br>Map 56 attached hereto.                           | T 17926 / 1965 BP         |                                                           | Kgomo,<br>Frans                 |
| 9  | Certain Portion ABCDEFGH<br>JKA of Plot No 1596, Winter-<br>veld Agricultural Holdings<br>Extension 1, as indicated on<br>Map 55 attached hereto.                           | T433/1988 BP              | 3,74 hectares                                             | Pelego,<br>Robert Moropeng      |
| 10 | Certain Portion ABCDA of<br>Plot No 1597, Winterveld<br>Agricultural Holdings<br>Extension 1, excluding<br>portion EFGHE as indicated<br>on Map 54 attached hereto.         | T10343/1969 BP            | 4,21 hectares                                             | Thema,<br>Jonas                 |