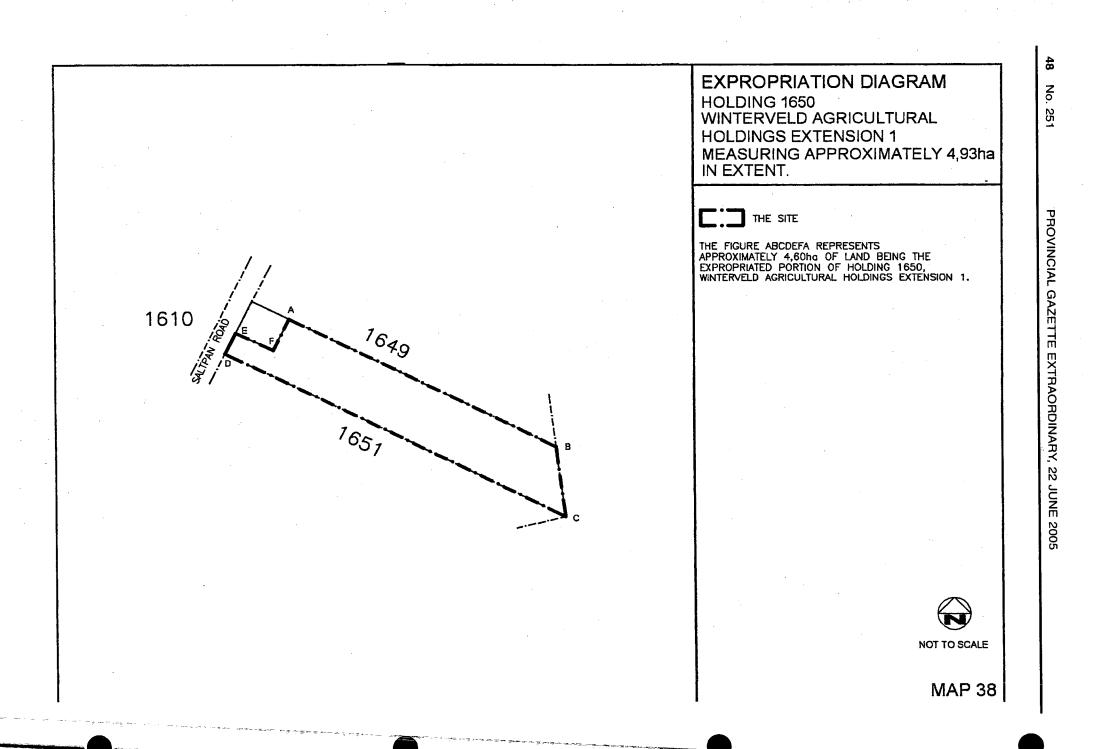

D PORTION OF HOLDING 1620,<br>WINTERVELD AGRICULTURAL HOLDINGS EXTENSION 1. |
| REMAINDER OF 18 1621 |                                                                                                                                                                           |
|                      |                                                                                                                                                                           |
|                      | NOT TO SCALE<br>MAP 33                                                                                                                                                    |





BUITENGEWONE PROVINSIALE KOERANT, 22 JUNIE 2005

No. 251 45





BUITENGEWONE PROVINSIALE KOERANT, 22 JUNIE 2005

No. 251 47



**EXPROPRIATION DIAGRAM** HOLDING 1647 WINTERVELD AGRICULTURAL **HOLDINGS EXTENSION 1 MEASURING APPROXIMATELY 4,46ha** IN EXTENT. BUITENGEWONE PROVINSIALE THE SITE THE FIGURE ABCDA REPRESENTS APPROXIMATELY 4,46hg OF LAND BEING THE EXPROPRIATED PORTION OF HOLDING 1647, WINTERVELD AGRICULTURAL HOLDINGS EXTENSION 1. 1601 16<sub>46</sub> 1610 KOERANT, 1<sub>648</sub> 22 JUNIE 2005 No NOT TO SCALE 251 **MAP 40** 49





BUITENGEWONE PROVINSIALE KOERANT, 22 JUNIE 2005



PROVINCIAL GAZETTE EXTRAORDINARY, 22 JUNE 2005

No. 251

| EXPROPRIATION DIAGRAM<br>HOLDING 1603<br>WINTERVELD AGRICULTURAL<br>HOLDINGS EXTENSION 1<br>MEASURING APPROXIMATELY 4,28hz<br>IN EXTENT.<br>1611<br>1612<br>1612<br>1612<br>1614<br>1604<br>1596 | BUITENGEWONE PROVINSIALE KOERANT, 22 JUNIE 2005 |
|-----------------------