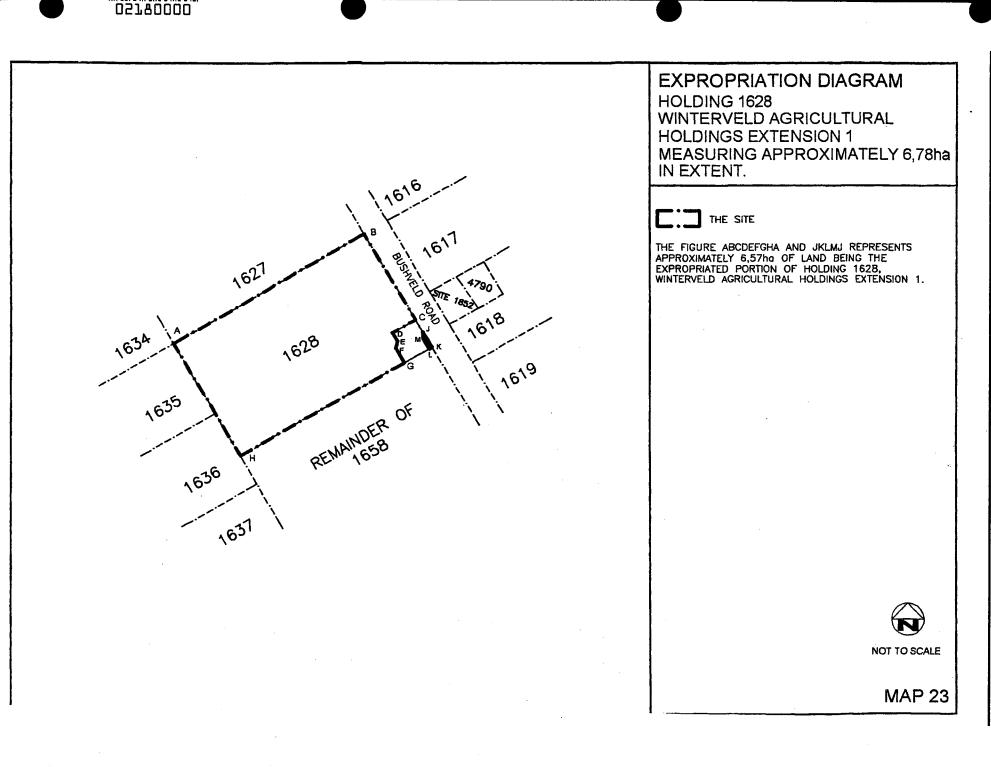

BUITENGEWONE PROVINSIALE KOERANT, 22 JUNIE 2005

No. 251 45

BUITENGEWONE PROVINSIALE KOERANT, 22 JUNIE 2005

No. 251 47

**EXPROPRIATION DIAGRAM** HOLDING 1647 WINTERVELD AGRICULTURAL **HOLDINGS EXTENSION 1 MEASURING APPROXIMATELY 4,46ha** IN EXTENT. BUITENGEWONE PROVINSIALE THE SITE THE FIGURE ABCDA REPRESENTS APPROXIMATELY 4,46hg OF LAND BEING THE EXPROPRIATED PORTION OF HOLDING 1647, WINTERVELD AGRICULTURAL HOLDINGS EXTENSION 1. 1601 16<sub>46</sub> 1610 KOERANT, 1<sub>648</sub> 22 JUNIE 2005 No NOT TO SCALE 251 **MAP 40** 49