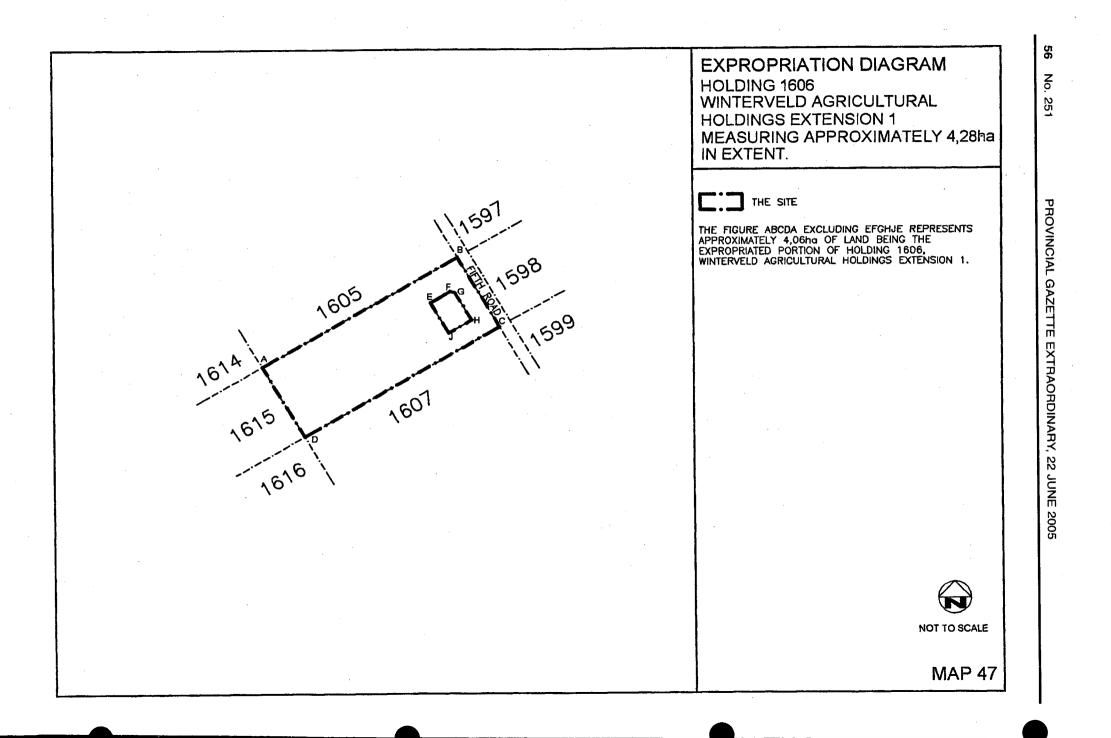

9 That the attached schedules/plans of the expropriated areas forms an integral part of this expropriation notice.

**General Manager: Legal Services** 

22 June 2005 (Notice No 655/2005)

.;

| 21  | Certain Portion ABCDEFGH<br>JKLMNPA of Plot No 1609,                                                                        | T4233/1975 BP  | 3,81 hectares                           | Rapetsoa,<br>Makalo Charles |
|-----|-----------------------------------------------------------------------------------------------------------------------------|----------------|-----------------------------------------|-----------------------------|
|     | Winterveld Agricultural                                                                                                     | · · ·          |                                         |                             |
|     | Holdings Extension 1, as                                                                                                    |                |                                         |                             |
|     | indicated on Map 49                                                                                                         |                |                                         |                             |
|     | attached hereto.                                                                                                            |                |                                         |                             |
| 22  | Certain Portion ABCDEFG                                                                                                     | T21558/1962 BP | 8,00 hectares                           | Sitole,                     |
| 22  | HA of Plot No 1610, Winter-                                                                                                 | 121330/1302 DF | 0,00 110012100                          | Saul                        |
|     | veld Agricultural Holdings                                                                                                  |                |                                         | oud.                        |
|     | Extension 1, as indicated on                                                                                                |                |                                         |                             |
|     | Map 42 attached hereto.                                                                                                     |                |                                         |                             |
| 23  | Certain Portion ABCDEA of                                                                                                   | T3/1978 BP     | 4,09 hectares                           | Sefatsa.                    |
| 23  | Plot No 1611, Winterveld                                                                                                    |                | 4,00 //00/01/00                         | Magabane Hofmeyer           |
|     | Agricultural Holdings Exten-                                                                                                |                |                                         |                             |
|     | sion 1, excluding portion                                                                                                   |                |                                         |                             |
|     | FGHJKLF as indicated on                                                                                                     |                |                                         | 1                           |
|     | Map 24 attached hereto.                                                                                                     |                |                                         |                             |
| 24  | Certain Portion ABCDEFG                                                                                                     | T5342/1960 BP  | 4,11 hectares                           | Nyatlo,                     |
| L** | HA of Plot No 1612, Winter-                                                                                                 | 1004211000 DI  |                                         | Joconius                    |
|     | veld Agricultural Holdings                                                                                                  |                |                                         | 1                           |
|     | Extension 1, as indicated on                                                                                                |                |                                         |                             |
|     | Map 25 attached hereto.                                                                                                     |                |                                         |                             |
| 25  | Certain Portion ABCDA of                                                                                                    | T6261/1956 BP  | 4,14 hectares                           | Nkuna,                      |
| εIJ | Plot No 1613, Winterveld                                                                                                    | 10201/1000 DI  |                                         | Lazarus                     |
|     | Agricultural Holdings                                                                                                       |                |                                         |                             |
|     | Extension 1, excluding                                                                                                      |                |                                         |                             |
|     | portion EFGHE as indicated                                                                                                  |                |                                         |                             |
|     | on Map 26 attached hereto.                                                                                                  |                |                                         |                             |
| 26  | Certain Portion ABCDEFG                                                                                                     | T344/1994 BP   | 4,06 hectares                           | Maswanganye,                |
| 20  | HJKA of Plot No 1614,                                                                                                       |                | .,                                      | Dora Tsatsawane             |
|     | Winterveld Agricultural                                                                                                     |                |                                         |                             |
|     | Holdings Extension 1, as                                                                                                    |                |                                         | ς                           |
|     | indicated on Map 27                                                                                                         | -              |                                         | 1                           |
|     | attached hereto.                                                                                                            |                |                                         |                             |
| 27  | Certain Portion ABCDEFGH                                                                                                    | T9304/1955 BP  | 3,83 hectares                           | Ndaba,                      |
|     | JKA of Plot No 1615, Winter-                                                                                                |                | •                                       | Piet                        |
|     | veld Agricultural Holdings                                                                                                  |                |                                         |                             |
|     | Extension 1, as indicated on                                                                                                |                |                                         |                             |
|     | Map 28 attached hereto.                                                                                                     |                |                                         |                             |
| 28  | Certain Portion ABCDEFG                                                                                                     | T33494/2000    | 4,08 hectares                           | Mashego,                    |
|     | HA of Plot No 1616, Winter-                                                                                                 |                |                                         | Mmatjatjie Maggie           |
|     | veld Agricultural Holdings                                                                                                  |                | ·   · · · · · · · · · · · · · · · · · · |                             |
|     | Extension 1, as indicated on                                                                                                |                |                                         |                             |
|     | Map 29 attached hereto.                                                                                                     |                |                                         |                             |
| 29  | Certain Portion ABCDEFGA                                                                                                    | T36407/1964 BP | 3,84 hectares                           | Mahlangu,                   |
|     | of Plot No 1617, Winterveld                                                                                                 |                |                                         | Willem                      |
|     | Agricultural Holdings                                                                                                       |                |                                         |                             |
|     | Extension 1, as indicated on                                                                                                |                |                                         |                             |
|     | Map 30 attached hereto.                                                                                                     |                |                                         |                             |
| 30  | Certain Portion ABCDEF                                                                                                      | T1936/1996 BP  | 3,99 hectares                           | Manana,                     |
|     | GHA of Plot No 1618,                                                                                                        |                |                                         | Mthumeni Stephen            |
|     | Winterveld Agricultural                                                                                                     |                |                                         |                             |
|     | Holdings Extension 1, as                                                                                                    | 1              |                                         |                             |
|     | indicated on Map 31                                                                                                         |                |                                         |                             |
|     |                                                                                                                             | 1              |                                         | l i                         |
|     |                                                                                                                             |                |                                         |                             |
| 1   | attached hereto.                                                                                                            | T12971/1966 BP | I 4.09 hectares                         | i Phalatsi.                 |
| 31  | attached hereto.<br>Certain Portion ABCDA of                                                                                | T12971/1966 BP | 4,09 hectares                           | Phalatsi,<br>Simon          |
| 31  | attached hereto.<br>Certain Portion ABCDA of<br>Plot No 1619, Winterveld                                                    | T12971/1966 BP | 4,09 hectares                           |                             |
| 31  | attached hereto.<br>Certain Portion ABCDA of<br>Plot No 1619, Winterveld<br>Agricultural Holdings                           | T12971/1966 BP | 4,09 hectares                           |                             |
| 31  | attached hereto.<br>Certain Portion ABCDA of<br>Plot No 1619, Winterveld<br>Agricultural Holdings<br>Extension 1, excluding | T12971/1966 BP | 4,09 hectares                           |                             |
|     | attached hereto.                                                                                                            | T40074/4000 DD |                                         |                             |
| 31  | attached hereto.<br>Certain Portion ABCDA of<br>Plot No 1619, Winterveld<br>Agricultural Holdings                           | T12971/1966 BP | 4,09 hectares                           |                             |
| 31  | attached hereto.<br>Certain Portion ABCDA of<br>Plot No 1619, Winterveld<br>Agricultural Holdings                           | T12971/1966 BP | 4,09 hectares                           |                             |