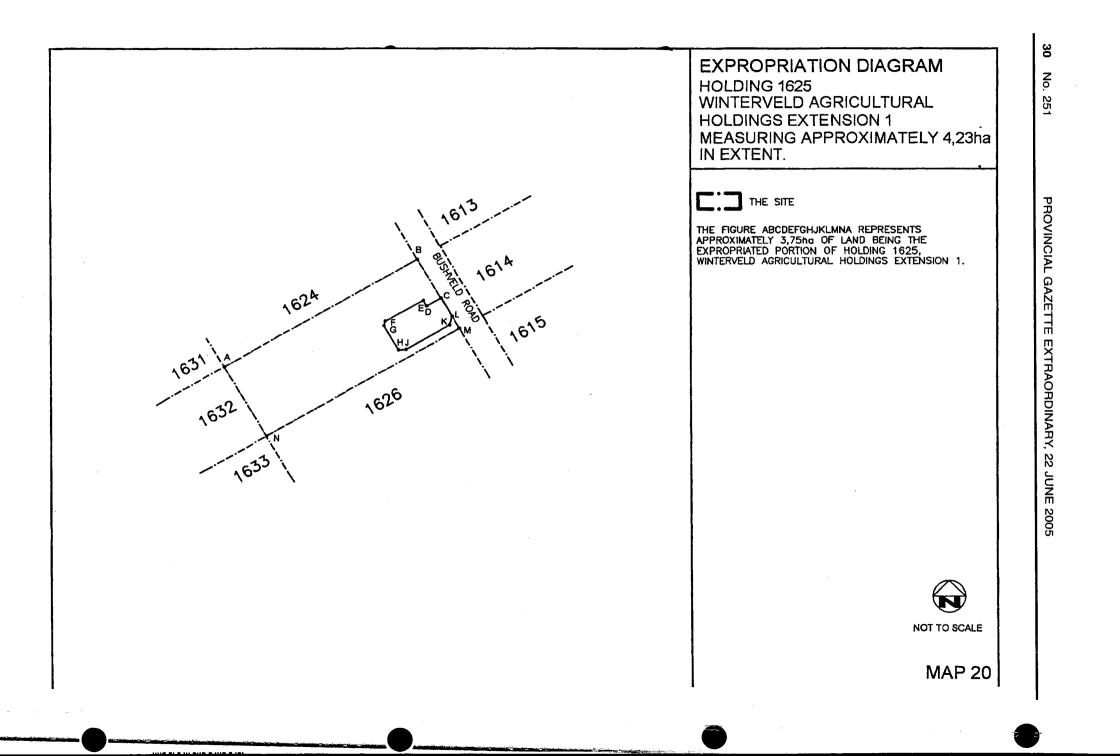

-

34 No. 251

PROVINCIAL GAZETTE EXTRAORDINARY, 22 JUNE 2005

36 No. 251

1624 1605 1605 1605 1605 1605 1605 1605 1605 1605 1625 1625 1606 1615 1615

EXPROPRIATION DIAGRAM HOLDING 1614 WINTERVELD AGRICULTURAL HOLDINGS EXTENSION 1 MEASURING APPROXIMATELY 4,23ha IN EXTENT.