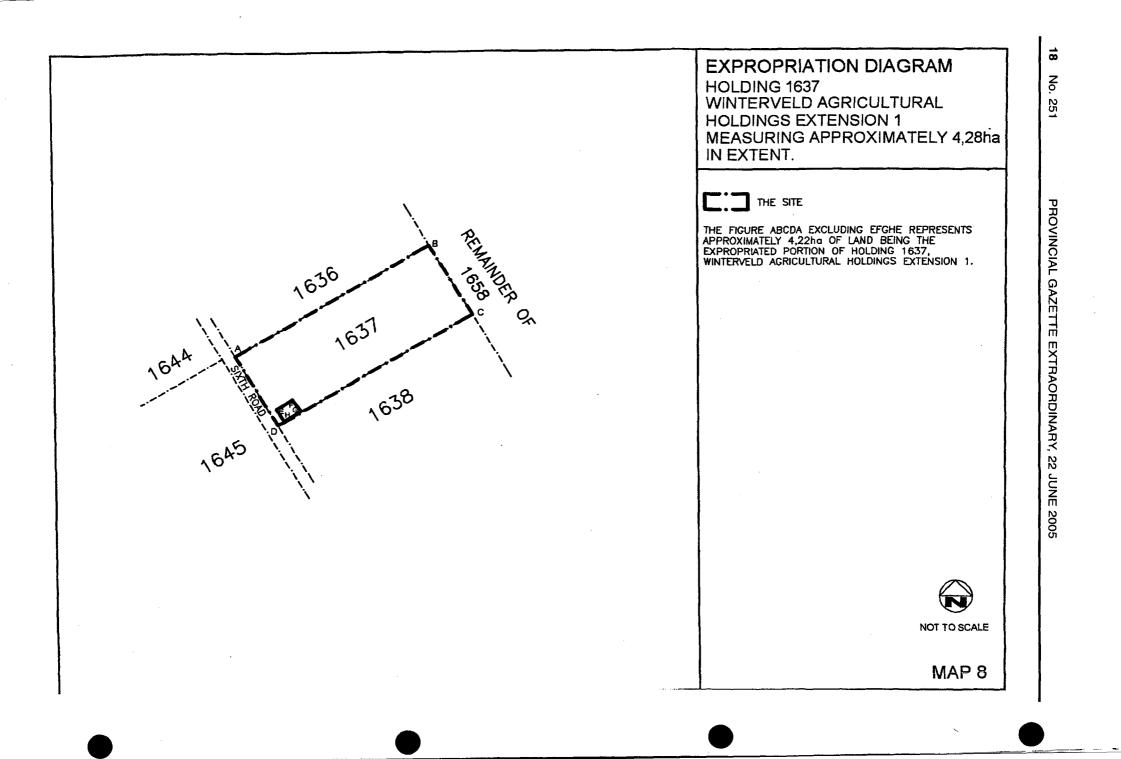

| 43 | Certain Portion ABCDA of<br>Plot No 1631, Winterveld<br>Agricultural Holdings                                                                                                    | T23768/1962 BP | 3,78 hectares | Kumalo,<br>Sophie                                                                                                                                                                 |
|----|----------------------------------------------------------------------------------------------------------------------------------------------------------------------------------|----------------|---------------|-----------------------------------------------------------------------------------------------------------------------------------------------------------------------------------|
|    | Extension 1, excluding<br>portion EFGHJKLE as<br>indicated on Map 14                                                                                                             |                |               |                                                                                                                                                                                   |
|    | attached hereto.                                                                                                                                                                 |                |               |                                                                                                                                                                                   |
| 44 | Certain Portion ABCDA of<br>Plot No 1632, Winterveld<br>Agricultural Holdings Exten-<br>sion 1, excluding portion<br>EFGHJKLMNPQRE as<br>indicated on Map 13<br>attached hereto. | T38955/1976 BP | 4,01 hectares | Nkuna,<br>Magdalena                                                                                                                                                               |
| 45 | Certain Portion ABCDA of<br>Plot No 1633, Winterveld<br>Agricultural Holdings Exten-<br>sion 1, as indicated on Map<br>12 attached hereto.                                       | T3200/1955 BP  | 4,28 hectares | Boloyi,<br>Philemon                                                                                                                                                               |
| 46 | Certain Portion ABCDA of<br>Plot No 1634, Winterveld<br>Agricultural Holdings Exten-<br>sion 1, excluding portion<br>EFGHJE as indicated on<br>Map 11 attached hereto.           | T28969/1955 BP | 3,93 hectares | Gomba,<br>Solomon                                                                                                                                                                 |
| 47 | Certain Portion ABCDA of<br>Plot No 1635, Winterveld<br>Agricultural Holdings Exten-<br>sion 1, excluding portion<br>EFGHJE as indicated on<br>Map 10 attached hereto.           | T14542/1976 BP | 4,08 hectares | Matsheke,<br>Nyalo Lizzy                                                                                                                                                          |
| 48 | Certain Portion ABCDA of<br>Plot No 1636, Winterveld<br>Agricultural Holdings Exten-<br>sion 1, excluding portion<br>EFGHJKE as indicated on<br>Map 9 attached hereto.           | T2301/1960 BP  | 4,24 hectares | Jackson, Dirk Cloete;<br>Estate Fehrsen, James<br>Henry; Stegmann, Edwin<br>De Villiers; Hagen<br>Corneluis; Estate Van<br>Schalkwyk, Nicolaas<br>Gabriel; Bosman, Jacob<br>Izak. |
| 49 | Certain Portion ABCDA of<br>Plot No 1637, Winterveld<br>Agricultural Holdings<br>Extension 1, excluding<br>portion EFGHE as indicated<br>on Map 8 attached hereto.               | T12624/1955 BP | 4,22 hectares | Moshobane,<br>Frans                                                                                                                                                               |
| 50 | Certain Portion ABCDA of<br>Plot No 1638, Winterveld<br>Agricultural Holdings Exten-<br>sion 1, excluding portion<br>EFGHJKLE as indicated on<br>Map 7 attached hereto.          | T18184/1958 BP | 2,34 hectares | Maluleka,<br>Solomon                                                                                                                                                              |
| 51 | Certain Portion ABCDEFG<br>HJA of Plot No 1639, Winter-<br>veld Agricultural Holdings<br>Extension 1, as indicated on<br>Map 6 attached hereto.                                  | T139/1978 BP   | 6,02 hectares | Magagaue Erna /<br>Magagane Erna                                                                                                                                                  |
| 52 | Certain Portion ABCDEFGH<br>JKLA of Plot No 1640,<br>Winterveld Agricultural<br>Holdings Extension 1, as<br>indicated on Map 1 attached<br>hereto.                               | T7898/1967 BP  | 7,39 hectares | Mokati,<br>Shadrack                                                                                                                                                               |