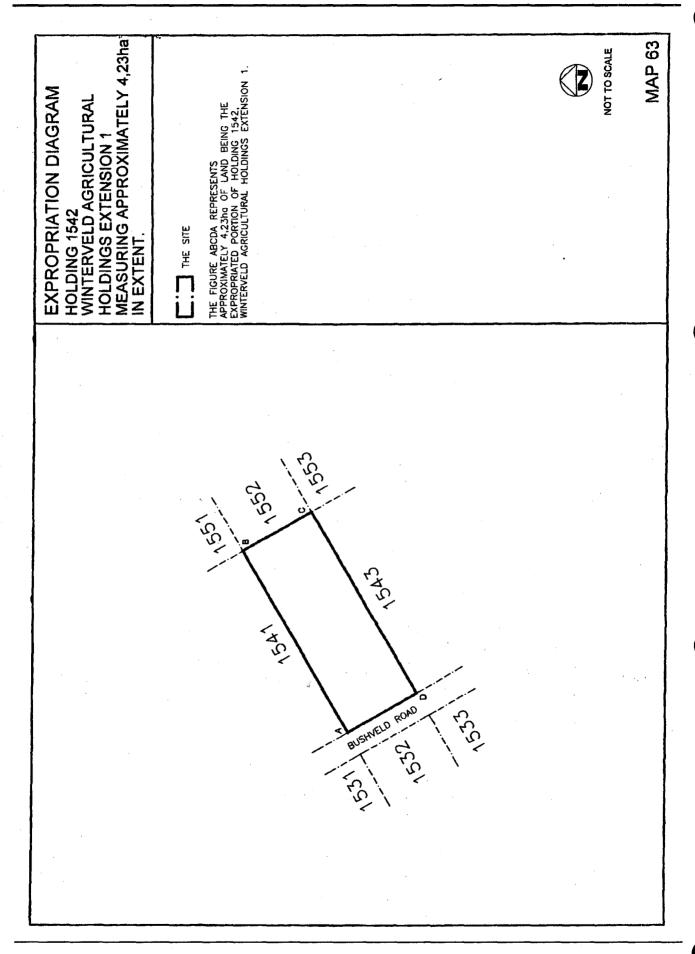

# SCHEDULE

|    | A                                                                                                                                                                           | В                         | C                                                         | D                               |
|----|-----------------------------------------------------------------------------------------------------------------------------------------------------------------------------|---------------------------|-----------------------------------------------------------|---------------------------------|
|    | PROPERTIES WINTER-<br>VELD EXTENSION 1<br>AGRICULTURAL<br>HOLDINGS NO                                                                                                       | TITLE DEED<br>DESCRIPTION | APPROXIMATE EXTENT<br>OF EXPROPRIATED<br>AREA IN HECTARES |                                 |
| 1  | Certain Portion ABCDEA of<br>Plot No 1541, Winterveld<br>Agricultural Holdings<br>Extension 1, as indicated on<br>Map No 62 attached hereto.                                | T440/1987 BP              | 4,13 hectares                                             | Matabogi,<br>Moepeng Tryphina   |
| 2  | Certain Portion ABCDA of<br>Plot No 1542, Winterveld<br>Agricultural Holdings<br>Extension 1, as indicated on<br>Map 63 attached hereto.                                    | T16104/1956 BP            | 4,23 hectares                                             | Mokwebo,<br>John                |
| 3  | Certain Portion ABCDA and<br>EFGHJKE of Plot No 1590,<br>Winterveld Agricultural<br>Holdings Extension 1, as<br>indicated on Map 58<br>attached hereto.                     | T14696/1956 BP            | 3,62 hectares                                             | Choene,<br>Albert               |
| 4  | Certain Portion ABCDEA of<br>Plot No 1591, Winterveld<br>Agricultural Holdings<br>Extension 1, excluding<br>portion FGHJKLF as<br>indicated on Map 59<br>attached hereto.   | T299/1983 BP              | 3,29 hectares                                             | Mamaregane,<br>Amos             |
| 5  | Certain Portion ABCDA of<br>Plot No 1592, Winterveld<br>Agricultural Holdings<br>Extension 1, excluding<br>portion EFGHJKLMNE as<br>indicated on Map 60<br>attached hereto. | T6525/1957` BP            | 6,08 hectares                                             | Mafena,<br>Simon                |
| 6  | Certain Portion ABCDEFGH<br>JKA of Plot No 1593, Winter-<br>veld Agricultural Holdings<br>Extension 1, as indicated on<br>Map 61 attached hereto.                           | T 62 / 1978 BP            | 4,56 hectares                                             | Motsuenyane,<br>Samuel Mokgethi |
| 7  | Certain Portion ABCDEFGH<br>JKLMA of Plot No 1594,<br>Winterveld Agricultural<br>Holdings Extension 1, as<br>indicated on Map 57<br>attached hereto.                        | T5959/1959 BP             | 4,02 hectares                                             | Mahlangu,<br>Johannes           |
| 8  | Certain Portion ABCDEFGH<br>JKA of Plot No 1595, Winter-<br>veld Agricultural Holdings<br>Extension 1, as indicated on<br>Map 56 attached hereto.                           | T 17926 / 1965 BP         |                                                           | Kgomo,<br>Frans                 |
| 9  | Certain Portion ABCDEFGH<br>JKA of Plot No 1596, Winter-<br>veld Agricultural Holdings<br>Extension 1, as indicated on<br>Map 55 attached hereto.                           | T433/1988 BP              | 3,74 hectares                                             | Pelego,<br>Robert Moropeng      |
| 10 | Certain Portion ABCDA of<br>Plot No 1597, Winterveld<br>Agricultural Holdings<br>Extension 1, excluding<br>portion EFGHE as indicated<br>on Map 54 attached hereto.         | T10343/1969 BP            | 4,21 hectares                                             | Thema,<br>Jonas                 |