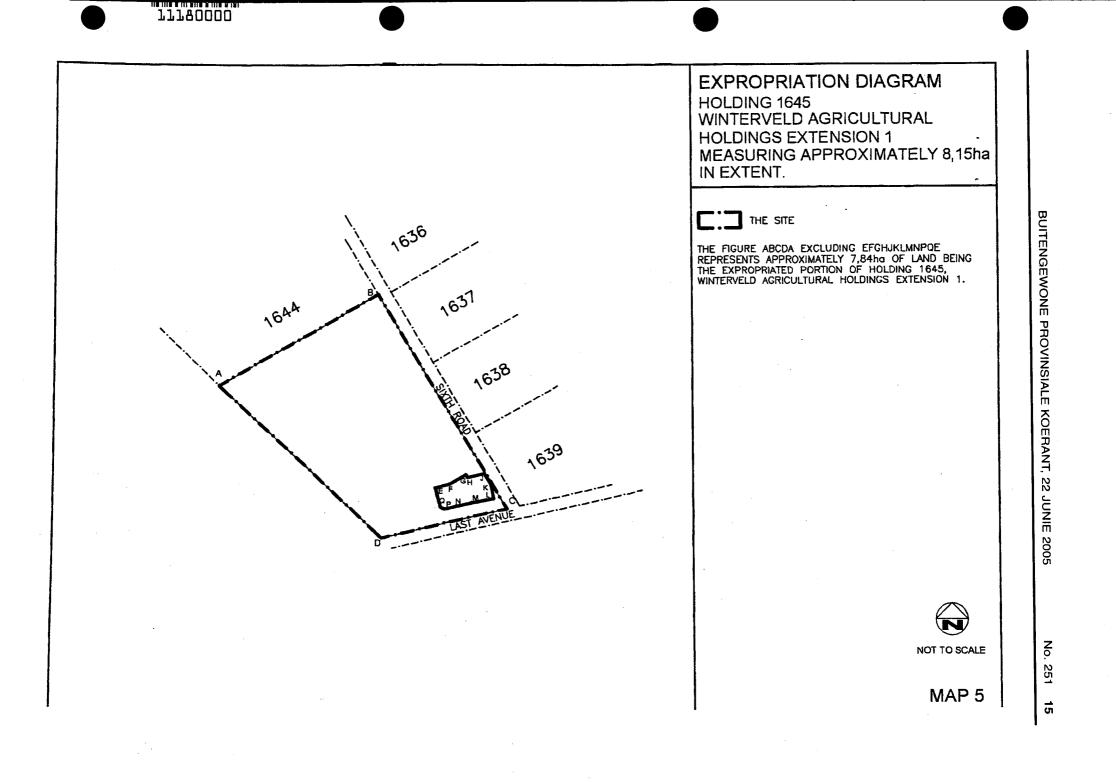

ľ

|            |                                                          |                                       |                | En a al                   |
|------------|----------------------------------------------------------|---------------------------------------|----------------|---------------------------|
| 53         | Certain Portion ABCDEFG<br>HA of Plot No 1641, Winter-   | T5345/1960 BP                         | 7,18 hectares  | Mathya,<br>Moses          |
| ŀ          | veld Agricultural Holdings                               |                                       |                | MOSES                     |
|            | Extension 1, as indicated on                             |                                       |                | 4                         |
| 1          | Map 2 attached hereto.                                   |                                       |                |                           |
| 54         | Certain Portion ABCDEFA                                  | T9901/1974 BP                         | 7,21 hectares  | Chiloane,                 |
| <b>1</b>   | and GHJG of Plot No 1642,                                |                                       |                | Sethunya Thomas           |
|            | Winterveld Agricultural                                  |                                       |                |                           |
|            | Holdings Extension 1, as                                 |                                       |                |                           |
|            | indicated on Map 3 attached                              |                                       |                |                           |
|            | hereto.                                                  |                                       |                |                           |
| 55         | Certain Portion ABCDEFGA                                 | T24411/1971 BP                        | 8,17 hectares  | Makgobathe,               |
| 1          | of Plot No 1643, Winterveld                              |                                       |                | Johannes                  |
| 1          | Agricultural Holdings Exten-                             |                                       |                |                           |
|            | sion 1, as indicated on Map                              |                                       |                |                           |
| 50         | 4 attached hereto.                                       | T 204 / 4000 DD                       | 7 04 hostors-  | Dishara                   |
| 56         | Certain Portion ABCDA of<br>Plot No 1645, Winterveld     | T 321 / 1988 BP                       | 7,84 hectares  | Diphare,<br>Queenie Elsie |
|            | Agricultural Holdings Exten-                             |                                       |                | Cueenie cisie             |
|            | sion 1, excluding portion                                |                                       |                |                           |
|            | EFGHJKLMNPQE as indi-                                    | · ·                                   |                |                           |
|            | cated on Map 5 attached                                  |                                       |                |                           |
| 1          | hereto.                                                  |                                       |                |                           |
| 57         | Certain Portion ABCA of Plot                             | T132/1985 BP                          | 5,64 hectares  | Ndaba,                    |
| 1          | No 1646, Winterveld Agri-                                | 1                                     |                | Alvinah                   |
|            | cultural Holdings Extension                              |                                       |                | ĺ                         |
|            | 1, as indicated on Map 41                                |                                       |                |                           |
|            | attached hereto.                                         |                                       |                |                           |
| 58         | Certain Portion ABCDA of                                 | T9416/1966 BP                         | 4,46 hectares  | Mahlangu,                 |
| ł          | Plot No 1647, Winterveld<br>Agricultural Holdings Exten- |                                       |                | Geelbooi                  |
| 1          | sion 1, as indicated on Map                              |                                       |                |                           |
|            | 40 attached hereto.                                      |                                       |                |                           |
| 59         | Certain Portion ABCDEFA of                               | T146309/2000                          | 4,60 hectares  | Rapolai,                  |
|            | Plot No 1650, Winterveld                                 |                                       |                | Linda Mokgadi             |
|            | Agricultural Holdings Exten-                             |                                       |                |                           |
|            | sion 1, as indicated on Map                              |                                       |                |                           |
|            | 38 attached hereto.                                      |                                       |                |                           |
| 60         | Certain Portion ABCDEFGH                                 | T6668/1954 BP                         | 4,05 hectares  | Lebopo,                   |
|            | JKLA of Plot No 1651,                                    |                                       | ]              | Martha                    |
|            | Winterveld Agricultural                                  |                                       | .              | 1                         |
|            | Holdings Extension 1, as<br>indicated on Map 37          |                                       |                |                           |
| [          | attached hereto.                                         |                                       |                |                           |
| 61         | Certain Portion ABCDEFG                                  | T89479/1997 BP                        | 3,88 hectares  | Lebopo,                   |
| <u>ا`'</u> | HA of Plot No 1652, Winter-                              |                                       | 0,00 110010100 | Brenda Moipone            |
|            | veld Agricultural Holdings                               |                                       |                |                           |
|            | Extension 1, as indicated on                             |                                       |                |                           |
|            | Map 36 attached hereto.                                  |                                       |                |                           |
| 62         | Certain Portion ABCDEA                                   | T5346/1960 BP                         | 4,15 hectares  | Maseko,                   |
|            | and FGHF of Plot No 1653,                                |                                       |                | Isaac                     |
|            | Winterveld Agricultural                                  |                                       | 4              |                           |
|            | Holdings Extension 1, as                                 |                                       |                |                           |
|            | indicated on Map 35                                      |                                       |                | 4                         |
| L          | attached hereto.                                         | · · · · · · · · · · · · · · · · · · · | I              |                           |