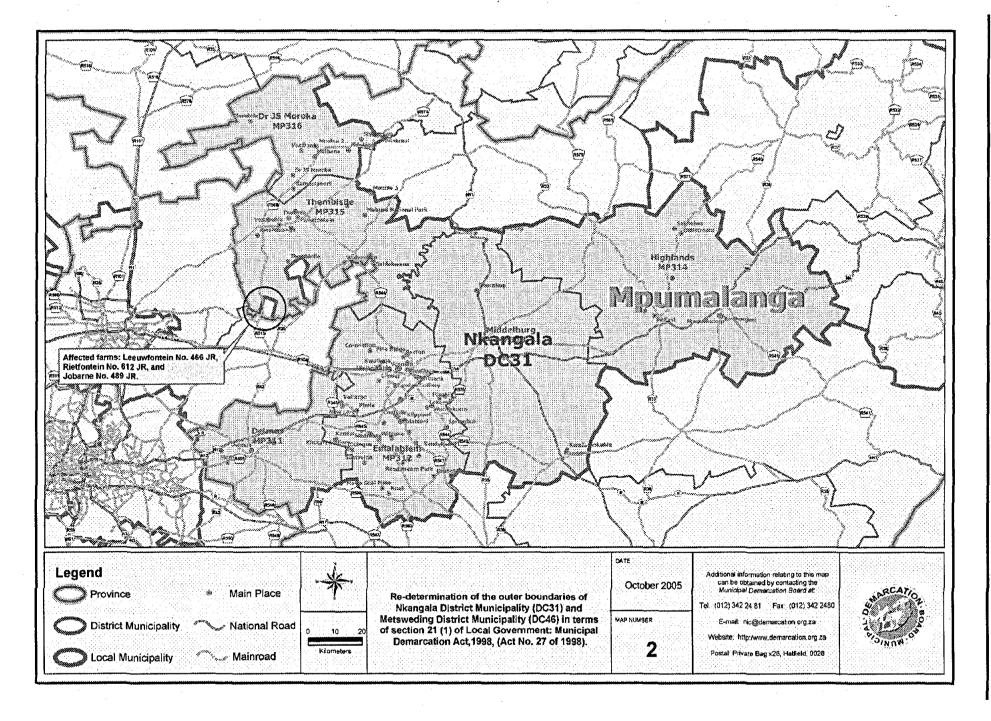

In terms of section 21(1) of Local Government: Municipal Demarcation Act, 1998, (Act No.27 of 1998) the Municipal Demarcation Board has provisionally redetermined the boundaries of Thembisile Local Municipality, Nkangala District Municipality, Kungwini Local Municipality and Metsweding District Municipality by including a portion of the municipal areas of Thembisile and Nkangala into the municipal areas of Kungwini and Metsweding.

#### Schedule

| Map<br>No. | Name of<br>municipality and<br>existing<br>designation/code | New<br>designation/Code | Re-determination                                                                                                                                                                                                                                                                                                                                    |
|------------|-------------------------------------------------------------|-------------------------|-----------------------------------------------------------------------------------------------------------------------------------------------------------------------------------------------------------------------------------------------------------------------------------------------------------------------------------------------------|
| 1          | Thembisile Local<br>Municipality<br>(MP315)                 | MP315                   | The farm Rietfontein No. 612 JR, the farm Jobarne No. 489 JR, and the remaining portions of the farm Leeuwfontein No. 466 JR, are excluded from the municipal areas of Thembisile Local Municipality and Nkangala District Municipality, and included into the municipal areas of Kungwini Local Municipality and Metsweding District Municipality. |
| 2          | Nkangala District<br>Municipality<br>(DC31)                 | DC31                    |                                                                                                                                                                                                                                                                                                                                                     |
| 3          | Metsweding District Municipality (CBDC2)                    | DC46                    |                                                                                                                                                                                                                                                                                                                                                     |
| 4          | Kungwini Local<br>Municipality<br>(CBLC2)                   | GT02b2                  |                                                                                                                                                                                                                                                                                                                                                     |