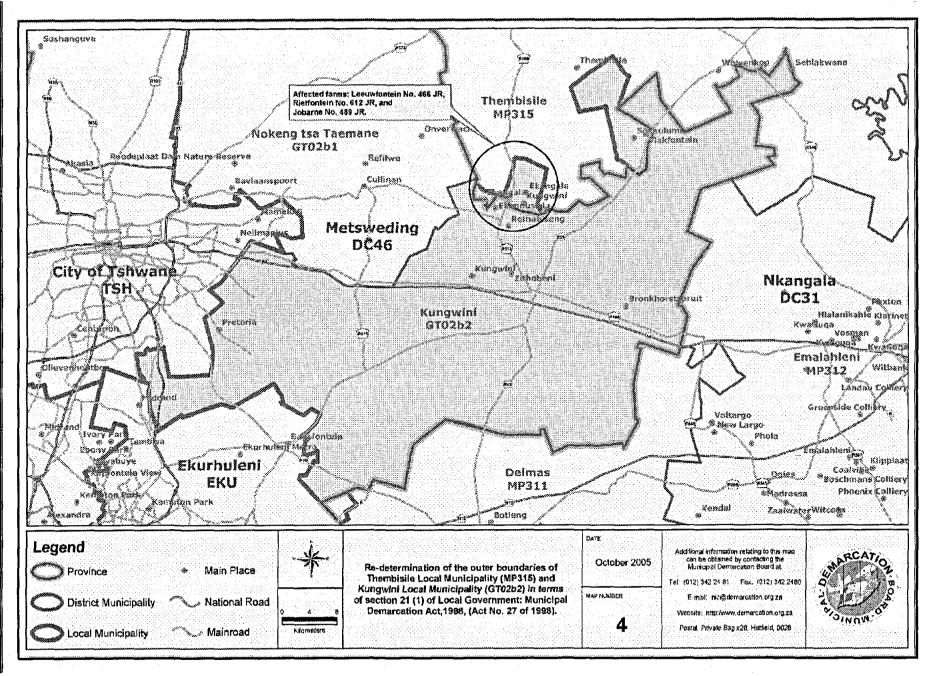

In terms of section 21(1) of Local Government: Municipal Demarcation Act, 1998, (Act No.27 of 1998) the Municipal Demarcation Board has provisionally redetermined the boundaries of Thembisile Local Municipality, Nkangala District Municipality, Kungwini Local Municipality and Metsweding District Municipality by including a portion of the municipal areas of Thembisile and Nkangala into the municipal areas of Kungwini and Metsweding.

#### Schedule

| Map<br>No. | Name of<br>municipality and<br>existing<br>designation/code | New<br>designation/Code | Re-determination                                                                                                                                                                                                                                                                                                                                    |
|------------|-------------------------------------------------------------|-------------------------|-----------------------------------------------------------------------------------------------------------------------------------------------------------------------------------------------------------------------------------------------------------------------------------------------------------------------------------------------------|
| 1          | Thembisile Local<br>Municipality<br>(MP315)                 | MP315                   | The farm Rietfontein No. 612 JR, the farm Jobarne No. 489 JR, and the remaining portions of the farm Leeuwfontein No. 466 JR, are excluded from the municipal areas of Thembisile Local Municipality and Nkangala District Municipality, and included into the municipal areas of Kungwini Local Municipality and Metsweding District Municipality. |
| 2          | Nkangala District<br>Municipality<br>(DC31)                 | DC31                    |                                                                                                                                                                                                                                                                                                                                                     |
| 3          | Metsweding District Municipality (CBDC2)                    | DC46                    |                                                                                                                                                                                                                                                                                                                                                     |
| 4          | Kungwini Local<br>Municipality<br>(CBLC2)                   | GT02b2                  |                                                                                                                                                                                                                                                                                                                                                     |