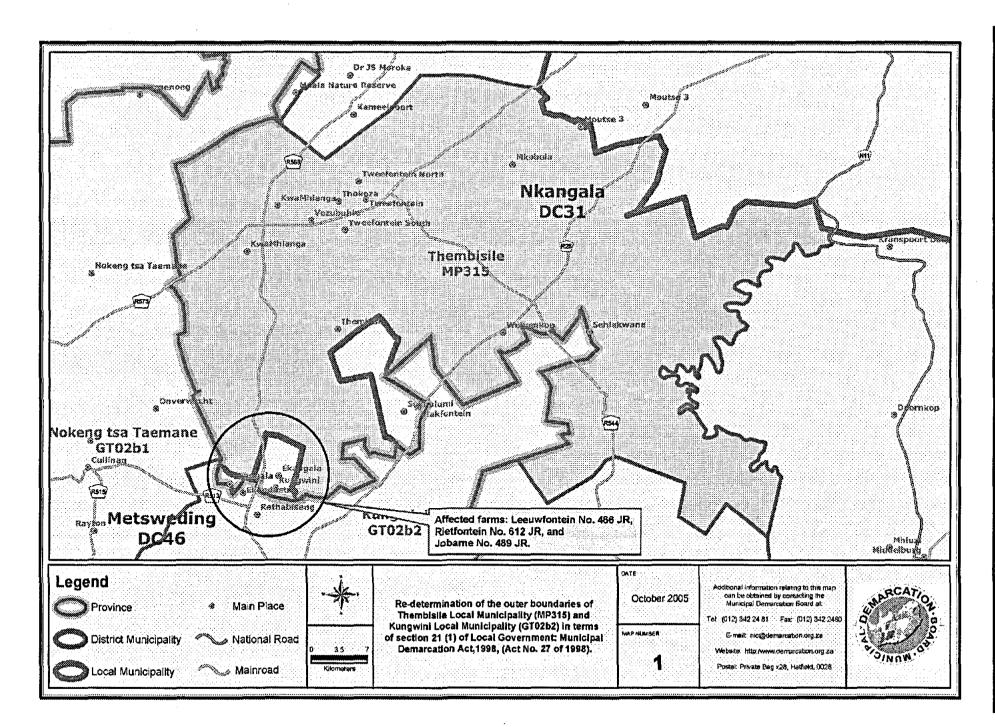

In terms of section 21(1) of Local Government: Municipal Demarcation Act, 1998, (Act No.27 of 1998) the Municipal Demarcation Board has provisionally redetermined the boundaries of Thembisile Local Municipality, Nkangala District Municipality, Kungwini Local Municipality and Metsweding District Municipality by including a portion of the municipal areas of Thembisile and Nkangala into the municipal areas of Kungwini and Metsweding.

#### Schedule

| Map<br>No. | Name of<br>municipality and<br>existing<br>designation/code | New<br>designation/Code | Re-determination                                                                                                                                                                                                                                                                                                                                    |
|------------|-------------------------------------------------------------|-------------------------|-----------------------------------------------------------------------------------------------------------------------------------------------------------------------------------------------------------------------------------------------------------------------------------------------------------------------------------------------------|
| 1          | Thembisile Local<br>Municipality<br>(MP315)                 | MP315                   | The farm Rietfontein No. 612 JR, the farm Jobarne No. 489 JR, and the remaining portions of the farm Leeuwfontein No. 466 JR, are excluded from the municipal areas of Thembisile Local Municipality and Nkangala District Municipality, and included into the municipal areas of Kungwini Local Municipality and Metsweding District Municipality. |
| 2          | Nkangala District<br>Municipality<br>(DC31)                 | DC31                    |                                                                                                                                                                                                                                                                                                                                                     |
| 3          | Metsweding District Municipality (CBDC2)                    | DC46                    |                                                                                                                                                                                                                                                                                                                                                     |
| 4          | Kungwini Local<br>Municipality<br>(CBLC2)                   | GT02b2                  |                                                                                                                                                                                                                                                                                                                                                     |