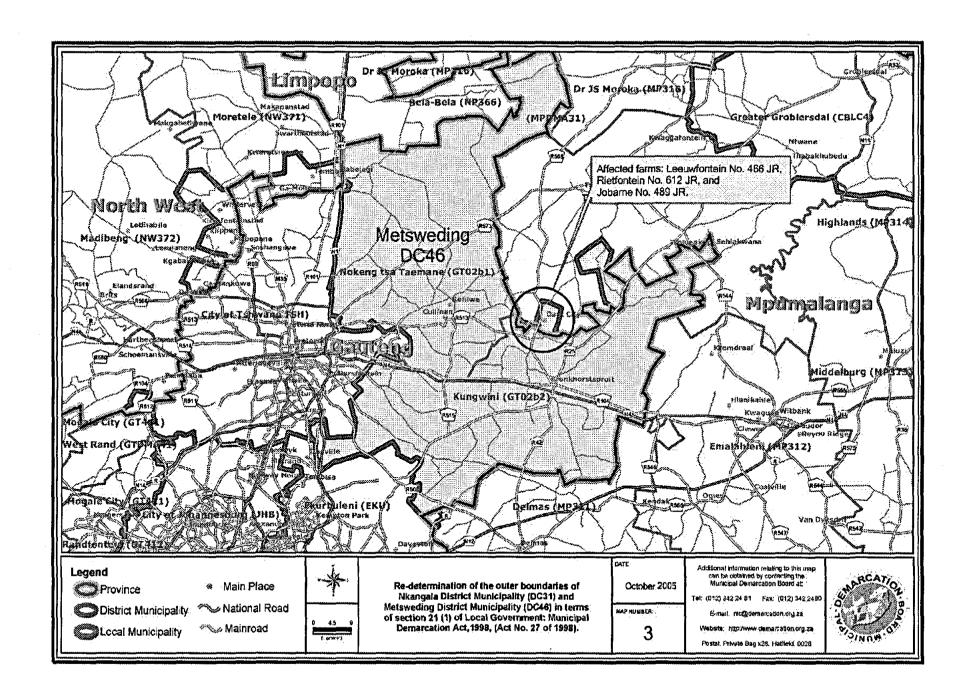

In terms of section 21(1) of Local Government: Municipal Demarcation Act, 1998, (Act No.27 of 1998) the Municipal Demarcation Board has provisionally redetermined the boundaries of Thembisile Local Municipality, Nkangala District Municipality, Kungwini Local Municipality and Metsweding District Municipality by including a portion of the municipal areas of Thembisile and Nkangala into the municipal areas of Kungwini and Metsweding.

#### Schedule

| Map<br>No. | Name of<br>municipality and<br>existing<br>designation/code | New<br>designation/Code | Re-determination                                                                                                                                                                                                                                                                                                                                    |
|------------|-------------------------------------------------------------|-------------------------|-----------------------------------------------------------------------------------------------------------------------------------------------------------------------------------------------------------------------------------------------------------------------------------------------------------------------------------------------------|
| 1          | Thembisile Local<br>Municipality<br>(MP315)                 | MP315                   | The farm Rietfontein No. 612 JR, the farm Jobarne No. 489 JR, and the remaining portions of the farm Leeuwfontein No. 466 JR, are excluded from the municipal areas of Thembisile Local Municipality and Nkangala District Municipality, and included into the municipal areas of Kungwini Local Municipality and Metsweding District Municipality. |
| 2          | Nkangala District<br>Municipality<br>(DC31)                 | DC31                    |                                                                                                                                                                                                                                                                                                                                                     |
| 3          | Metsweding District Municipality (CBDC2)                    | DC46                    |                                                                                                                                                                                                                                                                                                                                                     |
| 4          | Kungwini Local<br>Municipality<br>(CBLC2)                   | GT02b2                  |                                                                                                                                                                                                                                                                                                                                                     |