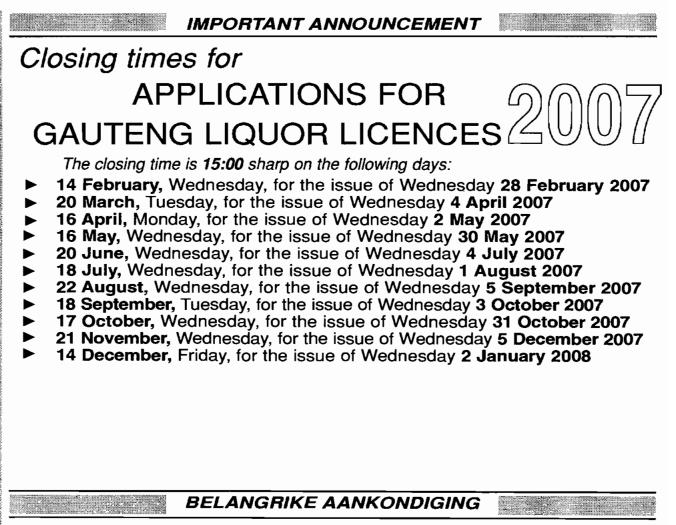

# Sluitingstye vir

# AANSOEKE OM

# GAUTENG DRANKLISENSIES

Die sluitingstyd is stiptelik 15:00 op die volgende dae:

- 14 Februarie, Woensdag, vir die uitgawe van Woensdag 28 Februarie 2007
- 20 Maart, Dinsdag, vir die uitgawe van Woensdag 4 April 2007
- 16 April, Maandag, vir die uitgawe van Woensdag 2 Mei 2007
- 16 Mei, Woensdag, vir die uitgawe van Woensdag 30 Mei 2007
- 20 Junie, Woensdag, vir die uitgawe van Woensdag 4 Julie 2007
- ► 18 Julie, Woensdag, vir die uitgawe van Woensdag 1 Augustus 2007
- 22 Augustus, Woensdag, vir die uitgawe van Woensdag 5 September 2007
- 18 September, Dinsdag, vir die uitgawe van Woensdag 3 Oktober 2007
- 17 Oktober, Woensdag, vir die uitgawe van Woensdag 31 Oktober 2007
- 21 November, Woensdag, vir die uitgawe van Woensdag 5 Desember 2007
- 14 Desember, Vrydag, vir die uitgawe van Woensdag 2 Januarie 2008