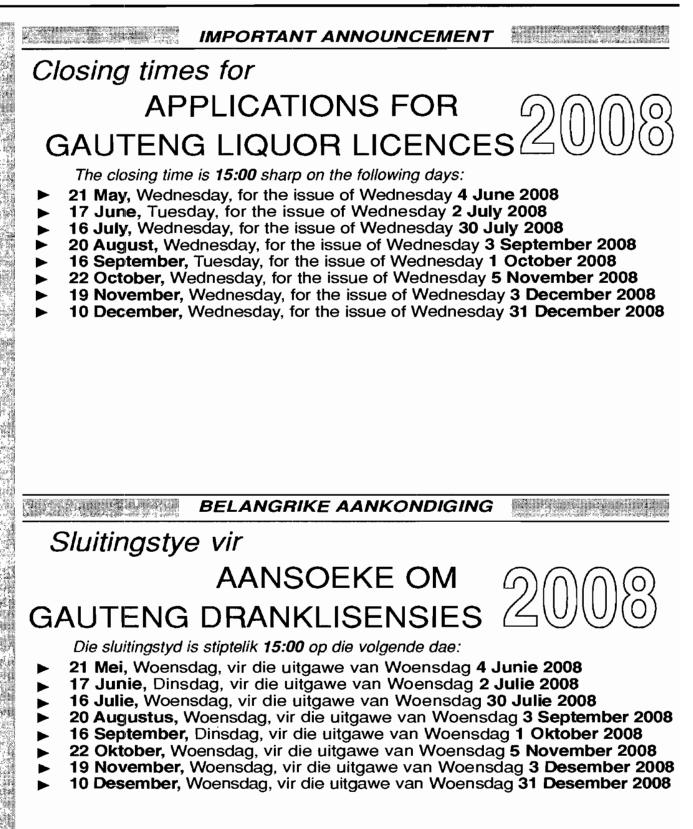

#### **GENERAL NOTICE**

 2050
 Gauteng Liquor Act (2/2003): Applications for liquor licences in terms of section 24: Divided into the following regions:

 Johannesburg
 4

 Tshwane
 23

 Ekurhuleni
 37

 Sedibeng
 46

# NOTICE 2050 OF 2008

GAUTENG LIQUOR ACT, 2003 (ACT No. 2 OF 2003)

#### NOTICE OF APPLICATIONS FOR LIQUOR LICENCES IN TERMS OF SECTION 24

Notice is hereby given that the applicants specified in the Schedule hereto have given notice of their intention to lodge applications for the grant of new liquor licences to the Secretary, Regional Liquor Licensing Offices in respect of premises situated in the local committee area indicated in the Schedule.

# In terms of section 24 (4) of the Liquor Act *supra* interested persons are invited to lodge objections in terms of section 25 of the Act to the Local Committee.