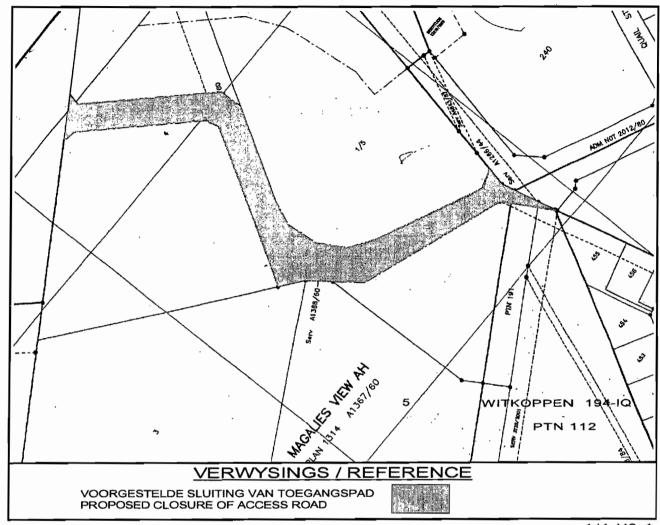

#### **NOTICE 2854 OF 2009**

PROPOSED CLOSURE OF AN ACCESS ROAD IN RESPECT OF PROVINCIAL ROAD P70-1 OVER PORTION 1 AND THE REMAINDER OF HOLDING 5 MAGALIES VIEW AGRICULTURAL HOLDINGS, THE REMAINDER OF MAGALIES VIEW AGRICULTURAL HOLDINGS, PORTION 191 AND THE REMAINING EXTENT OF PORTION 112 OF THE FARM WITKOPPEN 194 IQ

An application in terms of section 38 (1) of the Gauteng Transport Infrastructure Act, 2001 (Act No 8 of 2001) has been received from Brian Gray and Associates to close an access road in respect of Provincial Road P70-1 over Portion 1 and the Remainder of Holding 5 Magalies View Agricultural Holdings, the Remainder of Magalies View Agricultural Holdings, Portion 191 and the Remaining Extent of Portion 112 of the farm Witkoppen 194 IO.

In terms of section 38 (2) of the aforementioned Act interested parties are hereby requested to submit comments or objections in writing to the: Department of Roads and Transport, Directorate Design: Attention Ms. A. N. Ndaba, Tel 011 355 7118, Private Bag X83, Marshalltown 2107, within 30 (thirty) days from publication of the notice

Reference: 2/1/1/2/3/1-P70-1

1/1 V3.1