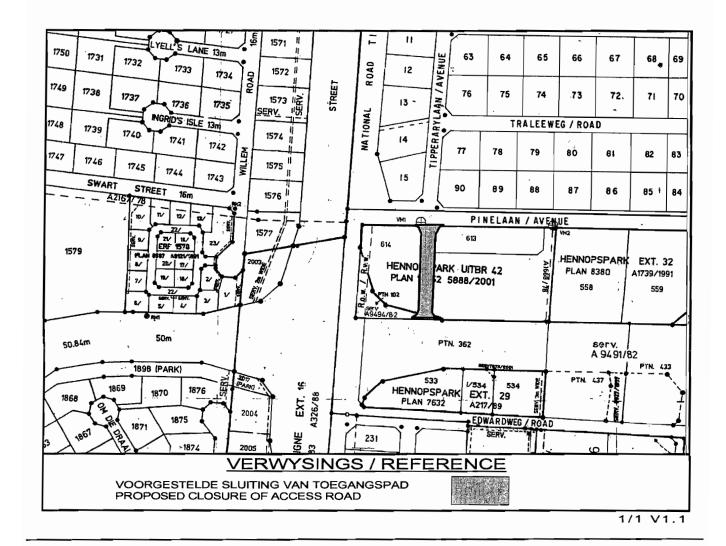

#### **NOTICE 2855 OF 2009**

## PROPOSED CLOSURE OF AN ACCESS ROAD IN RESPECT OF PROVINCIAL ROAD P1-2 (K101) OVER ERF 613 HENNOPSPARK EXTENSION 42.

An application in terms of section 38(1) of the Gauteng Transport Infrastructure Act, 2001, (Act No 8 of 2001) has been received from Citiplan Town & Regional Planners to close an access road in respect of Provincial Road P1-2 (K101) over a Portion of Erf 613 Hennopspark Extension 42 as indicated on the accompanying sketch plan.

In terms of Section 38(1) of the aforementioned Act interested parties are hereby requested to submit comments or objections in writing, to the Head: Department of Roads and Transport, Directorate Design, Attention Mr. S J Matshelanokana, Tel No. (011) 355 7043, Private Bag X83, Marshalltown 2107, within 30(thirty) days from the date of this notice.

Reference: 1/1/3/1/3-10588