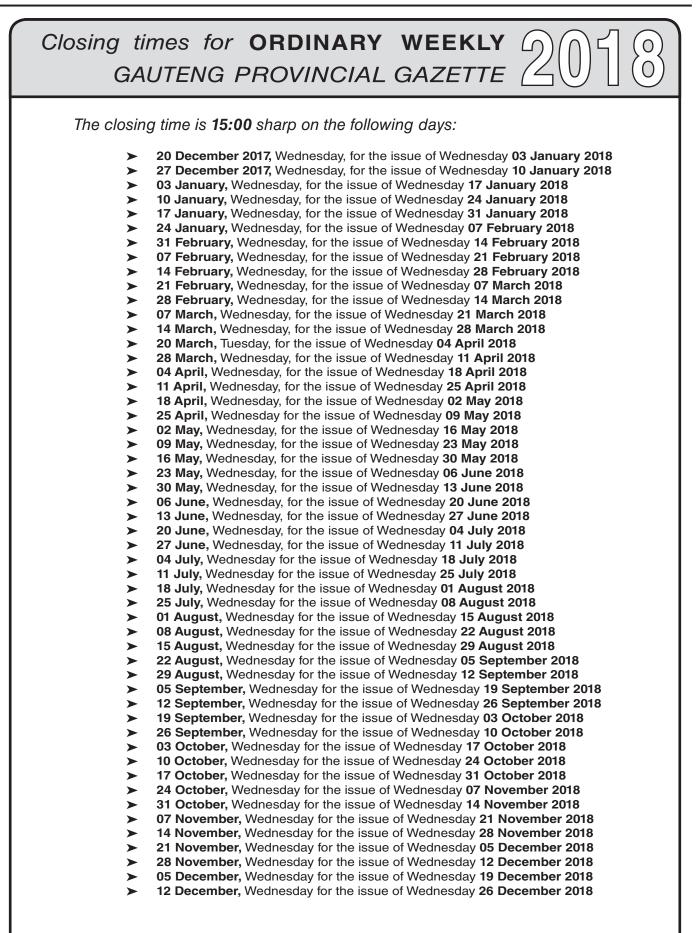

| 374            | 30          |

| 2179 | City of Tshwane Land Use Management By-law, 2016: Rezoning of Erf 84, Maroelana | 374 | 31 |
|------|---------------------------------------------------------------------------------|-----|----|
| 2180 | City of Tshwane Land Use Management By-law, 2016: Erf 202, Raslouw Extension 12 | 374 | 31 |



# **LIST OF TARIFF RATES** FOR PUBLICATION OF NOTICES

# **COMMENCEMENT: 1 APRIL 2018**

# NATIONAL AND PROVINCIAL

Notice sizes for National, Provincial & Tender gazettes 1/4, 2/4, 3/4, 4/4 per page. Notices submitted will be charged at R1008.80 per full page, pro-rated based on the above categories.

| Pricing for National, Provincial - Variable Priced Notices |                          |               |  |  |
|------------------------------------------------------------|--------------------------|---------------|--|--|
| Notice Type                                                | Page Space               | New Price (R) |  |  |
| Ordinary National, Provincial                              | 1/4 - Quarter Page       | 252.20        |  |  |
| Ordinary National, Provincial