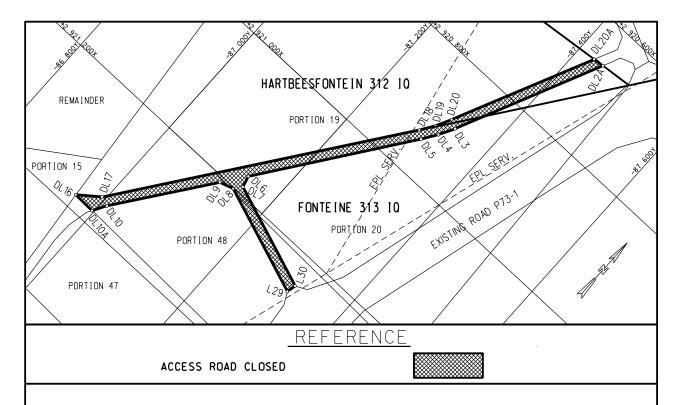

## REVOKING A PORTION OF NOTICE 1379 DATE 21 NOVEMBER 1979, BY CLOSING AN ACCESS ROADS IN CONNECTION WITH PROVINCIAL ROADS P73-1 (K45): DISTRICT WESTONARIA

In terms of section 38(5) and section 16(1)(C) of the Gauteng Transport Infrastructure Act, 2001 (Act No 8 of 2001) the MEC hereby proclaim the closure of access roads in respect of Provincial Road P73-1 (K45) over portions 20 and 48 of the farm Fonteine 313 IQ and portion 19 of the farm Hertebeesfontein 312 IQ as described and indicated by the figure on the accompanying sketch.

Boundary beacons, demarcating the aforementioned closure of the road, have been placed on the land concerned and a plan, PRS75/100/12V, indicating the closure of the road in detail is available for inspection by any interested person during office hours at the office of the Department of Roads and Transport, 1215 Nico Smit Street, Koedoespoort, Pretoria or by email <a href="mailto:petro.janjetich@gauteng.gov.za">petro.janjetich@gauteng.gov.za</a>.

MEC Resolution 006 Dated 1 October 2019

Reference: 2/1/1/2/3/1 -P73-1 (K45)

THE FIGURE: DL2A, DL3-DL7, L30, L29, DL8-DL10, DL10A, DL16-DL20, DL20A, DL2A.

REPRESENTS THE CLOSURE OF THE ACCESS ROAD TO ROAD P73-1 OVER PORTIONS 20 AND 48 OF THE FARM FONTEINE 313-IQ AND PORTION 19 OF THE FARM HARTBEESFONTEIN 312-IQ AS INTENDED BY THE PUBLICATION THEREOF IN THE PROVINCIAL GAZETTE AND SHOWN IN DETAIL ON PLAN PRS 75/100/12V

FILE NO.(2/1/3)2/1/1/2/3/P162-1(1)

|            | CO-ORD I N               | ATE LIST CA              | PE Lo 2 | 27° | CONS   | TAND | Y = +/ | - 0.00         | X=  | +2 900           | 000.00  |     |
|------------|--------------------------|--------------------------|---------|-----|--------|------|--------|----------------|-----|------------------|---------|-----|
| L29        | -87 310.93               | +21 263.30               |         |     | 143.21 | _    | 172.86 | DL 16          |     | 959.51           | +21 379 | -   |
| L30        | -87 314.67               | +21 248.72               |         | -   | 148.24 | _    | 190.27 | DL 17<br>DL 18 |     | 993.46<br>299.30 | +21 353 | -   |
| DL2A       | -87 451.39               | +20 658.02               |         | -   | 116.68 | _    | 209.33 | DL 19          | -   | 314.47           | +20 909 | -   |
| DL3        | -87 340.80               | +20 892.09               |         | -   | 008.28 | _    | 358.33 | DL 20          | -   | 327.24           | +20 885 |     |
| DL4<br>DL5 | -87 327.38<br>-87 311.43 | +20 917.38<br>+20 941.63 | DL 10A  | -86 | 996.27 | +21  | 379.86 | DL 20A         | -87 | 433.83           | +20 660 | .07 |
| 1 003      | -01 311.43               | TZU 341.63               |         |     |        |      |        |                |     |                  |         |     |