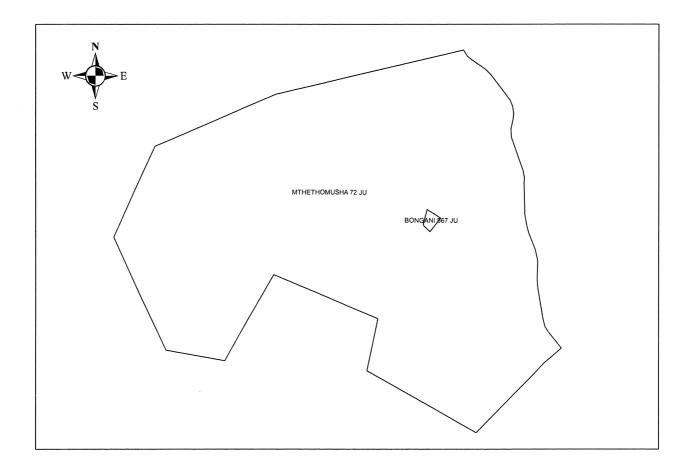

## MTHETHOMUSHA NATURE RESERVE

The Mthethomusha Nature Reserve situated in the Mpumalanga province; measuring 7501.4848 hectares in extent and defined as follows:

- 1) The farm Mthethomusha No. 71, Situated in the Mbombela Local Municipality, Division of JU, Mpumalanga Province; In extent: 7485.4758 hectares; Held by Deed of Transfer T149745/1999.
- 2) The farm Bongani No. 567, Situated in the Mbombela Local Municipality, Division of JU, Mpumalanga Province; In extent: 16.0090 hectares; Held by Deed of Transfer T140685/1999.