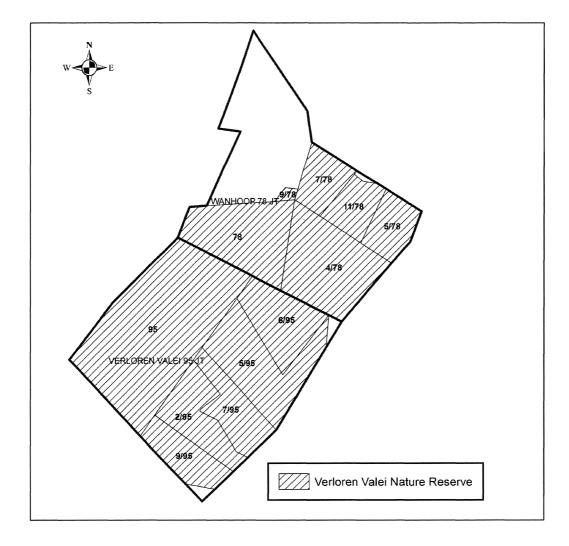

## VERLOREN VALEI NATURE RESERVE

The Verloren Valei Nature Reserve situated in the Mpumalanga Province, measuring in extent 6 022.2256 hectares and defined as follows:

- Portion 4 of the farm Wanhoop No. 78, Situated in the Thaba Chweu Local Municipality, Division of JT, Mpumalanga Province; In extent: 744.2521 hectares; Held by Deed of Transfer T25144/1984.
- Portion 5 of the farm Wanhoop No. 78, Situated in the Thaba Chweu Local Municipality, Division of JT, Mpumalanga Province; In extent: 254.9013 hectares; Held by Deed of Transfer T1525/1985.
- Portion 7 of the farm Wanhoop No. 78, Situated in the Thaba Chweu Local Municipality, Division of JT, Mpumalanga Province; In extent: 246.8971 hectares; Held by Deed of Transfer T17157/84.
- 4) Portion 9 of the farm Wanhoop No. 78, Situated in the Thaba Chweu Local Municipality, Division of JT, Mpumalanga Province; In extent: 20.2433 hectares; Held by Deed of Transfer T32965/1984.
- 5) Portion 11 of the farm Wanhoop No. 78, Situated in the Thaba Chweu Local Municipality, Division of JT, Mpumalanga Province; In extent: 235.6797 hectares; Held by Deed of Transfer T5726/1986.
- 6) The Remainder of the farm Wanhoop No. 78, Situated in the Thaba Chweu Local Municipality, Division of JT, Mpumalanga Province; In extent: 671.5769 hectares; Held by Deed of Transfer T32965/1984.
- 7) The Remainder of the farm Verloren Valei No. 95, Situated in the Thaba Chweu Local Municipality, Division of JT, Mpumalanga Province; In extent: 1731.3153 hectares; Held by Deed of Transfer T50848/84 and T57573/1984.
- 8) Portion 2 of the farm Verloren Valei No. 95, Situated in the Thaba Chweu Local Municipality, Division of JT, Mpumalanga Province; In extent: 389.7084 hectares; Held by Deed of Transfer T57573/1984.
- Portion 5 of the farm Verloren Valei No. 95, Situated in the Thaba Chweu Local Municipality, Division of JT, Mpumalanga Province; In extent: 656.8644 hectares; Held by Deed of Transfer T51677/1984.
- 10)Portion 6 of the farm Verloren Valei No. 95, Situated in the Thaba Chweu Local Municipality, Division of JT, Mpumalanga Province; In extent: 428.2660 hectares; Held by Deed of Transfer T20653/84.
- 11)Portion 7 of the farm Verloren Valei No. 95, Situated in the Thaba Chweu Local Municipality, Division of JT, Mpumalanga Province; In extent: 342.6128 hectares; Held by Deed of Transfer T14411/1987.
- 12)Portion 9 of the farm Verloren Valei No. 95, Situated in the Thaba Chweu Local Municipality, Division of JT, Mpumalanga Province; In extent: 299.9083 hectares; Held by Deed of Transfer T37104/1985.