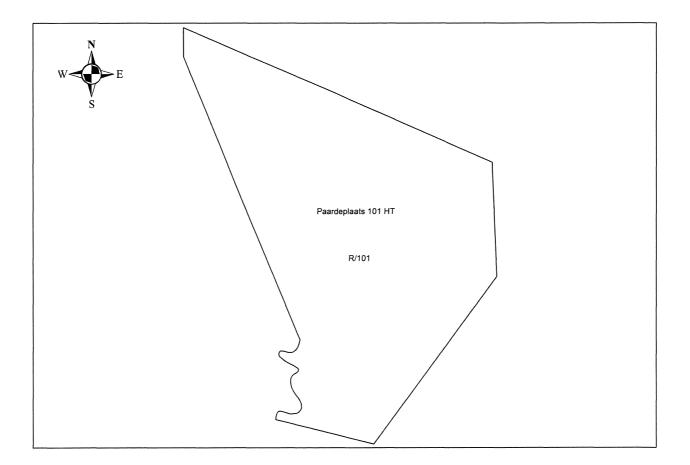

## PAARDEPLAATS NATURE RESERVE

The Paardeplaats Nature Reserve situated in the Mpumalanga Province, measuring in extent 2 441.0419 hectares and defined as follows:

1) The farm Paardeplaats No. 101, Situated in the Pixley ka Seme Local Municipality, Division of HT, Mpumalanga Province; In extent: 2441.0419 hectares; Held by Deed of Transfer T 6226/1998.