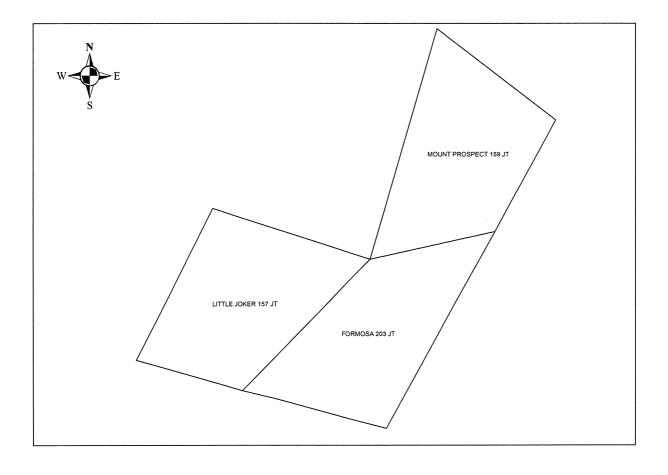

## LITTLE JOKER – FORMOSA – MOUNT PROSPECT NATURE RESERVE

The Little Joker-Formosa-Mount Prospect Nature Reserve situated in the Mpumalanga province and measuring 1284.11. hectares in extent and defined as follows:

- 1) The farm Formosa No. 203, Situated in the Thaba Chweu Local Municipality, Division of JT, Mpumalanga Province; In extent: 428.1561 hectares; Held by Deed of Transfer T 6982/1978.
- 2) The farm Mount Prospect No. 159, Situated in the Thaba Chweu Local Municipality, Division of JT, Mpumalanga Province; In extent: 428.2503 hectares.

3) The farm Little Joker No. 157, Situated in the Thaba Chweu Local Municipality, Division of JT, Mpumalanga Province; In extent: 427.7036 hectares; Held by Deed of Transfer T 6981/1978.

This gazette is also available free online at www.gpwonline.co.za