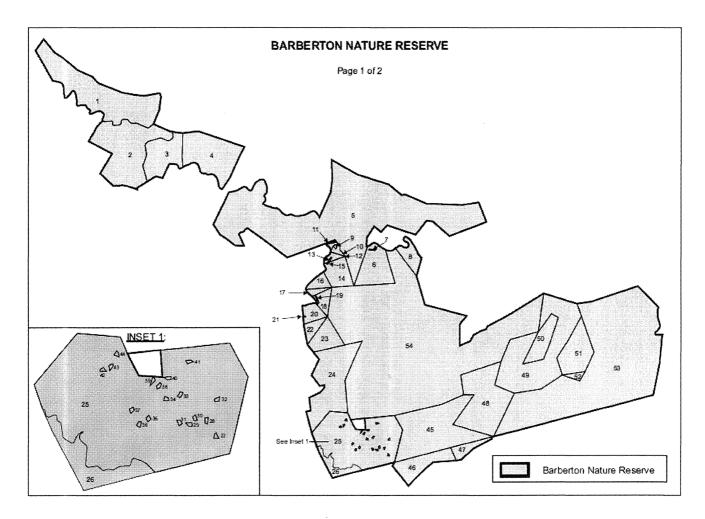

## **BARBERTON NATURE RESERVE**

The Barberton Nature Reserve situated in the Mpumalanga province, measuring in extent 27 808.4725 hectares and defined as follows:

| Page 2 of 2 |                                  |        |            |     |                      |        |            |  |  |
|-------------|----------------------------------|--------|------------|-----|----------------------|--------|------------|--|--|
| Rof         | Description                      | Ptn    | Size (Ha)  | Ref | Description          | Ptn    | Size (Ha)  |  |  |
| 1           | HILLSIDE 459 JT                  | na     | 1 330.0790 | 28  | DYCEDALE 368 JU      | 8/368  | 1.0617     |  |  |
| 2           | BARBERTON NATURE RESERVE 1015 IT | na     | 1 620.3380 | 29  | DYCEDALE 368 JU      | 9/368  | 1.0835     |  |  |
| 3           | BARBERTON NATURE RESERVE 1016 JT | na     | 445.8430   | 30  | DYCEDALE 368 JU      | 10/368 | 1.0451     |  |  |
| 4           | BARBERTON NATURE RESERVE 955 JU  | na     | 783.9820   | 31  | DYCEDALE 368 JU      | 11/368 | 1.0822     |  |  |
| 5           | BARBERTON NATURE RESERVE 954 JU  | na     | 4 297.2370 | 32  | DYCEDALE 368 JU      | 12/368 | 1.0576     |  |  |
| 3           | SAFFRAAN 562 JU                  | R/562  | 407.6480   | 33  | DYCEDALE 368 JU      | 13/368 | 1.0830     |  |  |
| 7           | SAFFRAAN 562 JU                  | 1/562  | 2.0800     | 34  | DYCEDALE 368 JU      | 14/368 | 1.0138     |  |  |
| 3           | KAMEELSPOOR 563JU                | R/563  | 157.9930   | 35  | DYCEDALE 368 JU      | 15/368 | 1.0208     |  |  |
| Э           | DUBLIN 302 JU                    | 4/302  | 3.1270     | 36  | DYCEDALE 368 JU      | 16/368 | 1.0613     |  |  |
| 10          | DUBLIN 302 JU                    | R/302  | 28.4340    | 37  | DYCEDALE 368 JU      | 17/368 | 1.0906     |  |  |
| 1           | DUBLIN 302 JU                    | 1/302  | 15.2810    | 38  | DYCEDALE 368 JU      | 18/368 | 1.0557     |  |  |
| 12          | RAASBLAAR 561 JU                 | R/561  | 40.7590    | 39  | DYCEDALE 368 JU      | 19/368 | 1.0304     |  |  |
| 13          | RAASBLAAR 561 JU                 | 1/561  | 2.6950     | 40  | DYCEDALE 368 JU      | 20/268 | 1.0932     |  |  |
| 14          | FLAMBOYANT 560 JU                | R/560  | 239.8210   | 41  | DYCEDALE 368 JU      | 21/368 | 1.0714     |  |  |
| 15          | FLAMBOYANT 560 JU                | 1/560  | 0.8990     | 42  | DYCEDALE 368 JU      | 22/368 | 1.0062     |  |  |
| 16          | MOEPEL 559 JU                    | na     | 90.3510    | 43  | DYCEDALE 368 JU      | 23/268 | 1.0208     |  |  |
| 17          | MANDARIN 558 JU                  | na     | 38.6210    | 44  | DYCEDALE 368 JU      | 24/368 | 1.0425     |  |  |
| 18          | HAYWARD 310 JU                   | R/310  | 101.6960   | 45  | WONDER SCHEUR 362 JU | na     | 1 188.2660 |  |  |
| 19          | HAYWARD 310 JU                   | 1/310  | 3.5240     | 46  | TWELLO 373 JU        | 2/373  | 121.0200   |  |  |
| 20          | MIMOSA 557 JU                    | R/557  | 121.6480   | 47  | TWELLO 373 JU        | 3/373  | 343.3170   |  |  |
| 21          | MIMOSA 557 JU                    | 1/557  | 1.0270     | 48  | COLOMBO 365 JU       | na     | 954.8470   |  |  |
| 22          | BRAMBER OOS 314 JU               | na     | 95.6540    | 49  | LANCASTER 359 JU     | 3/359  | 1 401.9760 |  |  |
| 23          | WORRALL 352 JU                   | na     | 251.2490   | 50  | LANCASTER 359 JU     | 1/359  | 264.0960   |  |  |
| 24          | BICKENHALL 346 JU                | R/346  | 934.4060   | 51  | LANCASTER 359 JU     | 2/359  | 447.4530   |  |  |
| 25          | DYCEDALE 368 JU                  | 25/368 | 1 380.0512 | 52  | LANCASTER 359 JU     | R/359  | 36.0320    |  |  |
| 26          | DYCEDALE 368 JU                  | 26/368 | 147.2571   | 53  | MHLAHLE 948 JU       | na     | 4 043 1400 |  |  |
| 27          | DYCEDALE 368 JU                  | 7/368  | 1.0524     | 54  | SHEBA 949 JU         | na     | 6 447.6540 |  |  |