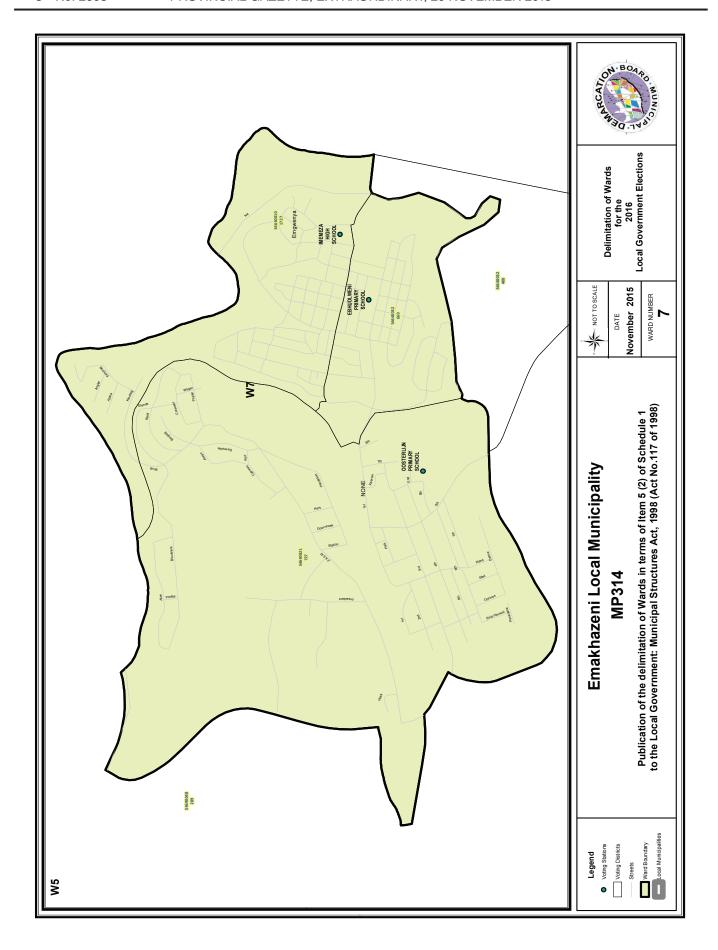

#### **PROVINCIAL NOTICE 84 OF 2015**

MUNICIPAL DEMARCATION BOARD : DELIMITATION OF MUNICIPAL WARDS IN TERMS OF THE LOCAL GOVERNMENT : MUNICIPAL STRUCTURES ACT, 1998.

# Emakhazeni Local Municipality MP314

In terms of Item 5(2) of Schedule 1 to the Local Government: Municipal Structures Act, 1998 (Act No. 117 of 1998) ("the Act") the Municipal Demarcation Board has considered written objections to its determination of wards.

Wards delimited and listed in Schedule 1 have been varied by the Board. Wards listed in Schedule 2 have been confirmed by the Board.

Die Munisipale Afbakeningsraad het ingevolge Item 5(2) van Bylae 1 van die Wet op Plaaslike Regering: Munisipale Regering: Munisipale Strukture, 1998 (Wet No. 117 van 1998) ("die Wet"), besware teen sy afbakening van wyke oorweeg.

Wyke afgebaken en gelys in Bylae 1 is deur die Raad gewysig. Wyke gelys in Bylae 2 is deur die Raad bevestig.

**MS JANE THUPANA** 

**CHAIRPERSON: MUNICIPAL DEMARCATION BOARD** 

**SCHEDULE 1/BYLAE 1** 

| •                                                                                                                                                                                                                                                                                  | of a total of 2877 registered voters. t 'n totaal van 2877 geregistreerde kiese NORM 3316                                                                                                                                                                               | ers.<br>MAX VOTERS/K                                                         | <b>HESER</b> 3813             |
|------------------------------------------------------------------------------------------------------------------------------------------------------------------------------------------------------------------------------------------------------------------------------------|-------------------------------------------------------------------------------------------------------------------------------------------------------------------------------------------------------------------------------------------------------------------------|------------------------------------------------------------------------------|-------------------------------|
| VOTING DISTRICT No.<br>STEMDISTRIK No.                                                                                                                                                                                                                                             | VOTING STATION NAME<br>STEMLOKAAL NAAM                                                                                                                                                                                                                                  | NUMBER OF VOTERS<br>GETAL KIESERS                                            | SPLIT VD<br>VERDEELDE SD      |
| 54640032                                                                                                                                                                                                                                                                           | EBHUDLWENI PRIMARY SCHOOL                                                                                                                                                                                                                                               | 400                                                                          | Yes/Ja                        |
| 54660067                                                                                                                                                                                                                                                                           | SIKHULILE SECONDARY SCHOOL                                                                                                                                                                                                                                              | 1191                                                                         |                               |
| 54660157                                                                                                                                                                                                                                                                           | MAKOSEENI PRIMARY SCHOOL                                                                                                                                                                                                                                                | 212                                                                          |                               |
| 54690015                                                                                                                                                                                                                                                                           | TORBURNLEA SCHOOL                                                                                                                                                                                                                                                       | 106                                                                          |                               |
| 54690026                                                                                                                                                                                                                                                                           | MAMRE SCHOOL                                                                                                                                                                                                                                                            | 198                                                                          |                               |
| 54690037                                                                                                                                                                                                                                                                           | AIRLIE LOWER SCHOOL                                                                                                                                                                                                                                                     | 365                                                                          |                               |
| 54690048                                                                                                                                                                                                                                                                           | WATERVAL-BOVEN OLD COUNCIL OFFICES                                                                                                                                                                                                                                      | 289                                                                          |                               |
| 54660034                                                                                                                                                                                                                                                                           | BELHAMBRA SOCCER FIELD                                                                                                                                                                                                                                                  | 116                                                                          |                               |
| Wyk 6 bestaan uit                                                                                                                                                                                                                                                                  | t 'n totaal van 3778 geregistreerde kiese<br>NORM 3316                                                                                                                                                                                                                  | ers.<br>MAX VOTERS/K                                                         | (IESER 3813                   |
|                                                                                                                                                                                                                                                                                    |                                                                                                                                                                                                                                                                         |                                                                              |                               |
| VOTING DISTRICT No. STEMDISTRIK No.                                                                                                                                                                                                                                                | VOTING STATION NAME<br>STEMLOKAAL NAAM                                                                                                                                                                                                                                  | NUMBER OF VOTERS<br>GETAL KIESERS                                            | SPLIT VD<br>VERDEELDE SD      |
|                                                                                                                                                                                                                                                                                    |                                                                                                                                                                                                                                                                         |                                                                              |                               |
| STEMDISTRIK No.                                                                                                                                                                                                                                                                    | STEMLOKAAL NAAM                                                                                                                                                                                                                                                         | GETAL KIESERS                                                                |                               |
| <b>STEMDISTRIK No.</b> 54550010                                                                                                                                                                                                                                                    | STEMLOKAAL NAAM  MACHADO COUNCIL CHAMBER                                                                                                                                                                                                                                | GETAL KIESERS 1211                                                           |                               |
| <b>STEMDISTRIK No.</b> 54550010  54660135                                                                                                                                                                                                                                          | STEMLOKAAL NAAM  MACHADO COUNCIL CHAMBER  MADOVA PRIMARY SCHOOL                                                                                                                                                                                                         | GETAL KIESERS 1211 91                                                        |                               |
| <b>STEMDISTRIK No.</b> 54550010 54660135 54660078                                                                                                                                                                                                                                  | MACHADO COUNCIL CHAMBER  MADOVA PRIMARY SCHOOL  PETRUS SCHOOL                                                                                                                                                                                                           | 91<br>190                                                                    |                               |
| <b>STEMDISTRIK No.</b> 54550010 54660135 54660078 54550032                                                                                                                                                                                                                         | MACHADO COUNCIL CHAMBER  MADOVA PRIMARY SCHOOL  PETRUS SCHOOL  VUSI MASANGO HALL                                                                                                                                                                                        | 91<br>190<br>1109                                                            | VERDEELDE SD                  |
| \$\text{STEMDISTRIK No.} \\ 54550010 \\ 54660135 \\ 54660078 \\ 54550032 \\ 54550021 \\ \text{Ward 7 comprises}                                                                                                                                                                    | MACHADO COUNCIL CHAMBER  MADOVA PRIMARY SCHOOL  PETRUS SCHOOL  VUSI MASANGO HALL  DUMEZIZWENI PRIMARY SCHOOL                                                                                                                                                            | 91 190 1109 777 400                                                          | Yes/Ja Yes/Ja                 |
| \$\text{STEMDISTRIK No.} \\ 54550010 \\ 54660135 \\ 54660078 \\ 54550032 \\ 54550021 \\ \$\text{Ward 7 comprises} \\ \$\text{Wyk 7 bestaan uit} \\ \$\text{Vyk 7}                                                                                                                  | MACHADO COUNCIL CHAMBER  MADOVA PRIMARY SCHOOL  PETRUS SCHOOL  VUSI MASANGO HALL  DUMEZIZWENI PRIMARY SCHOOL  DUMEZIZWENI PRIMARY SCHOOL  of a total of 3114 registered voters. t 'n totaal van 3114 geregistreerde kiese                                               | 91 190 1109 777 400 ers.                                                     | Yes/Ja Yes/Ja Yes/Ja          |
| \$\frac{54550010}{54650010}\$ \$\frac{54660135}{54660078}\$ \$\frac{54550032}{54550021}\$  \$\text{Ward 7 comprises}\$ \$\text{Wyk 7 bestaan uit}\$ \$\text{MIN VOTERS/KIESER 2819}\$  \$\text{VOTING DISTRICT No.}\$                                                              | MACHADO COUNCIL CHAMBER  MADOVA PRIMARY SCHOOL  PETRUS SCHOOL  VUSI MASANGO HALL  DUMEZIZWENI PRIMARY SCHOOL  DUMEZIZWENI PRIMARY SCHOOL  of a total of 3114 registered voters. t'n totaal van 3114 geregistreerde kiese NORM 3316                                      | 1211 91 190 1109 777 400  ers. MAX VOTERS/K                                  | Yes/Ja Yes/Ja Yes/Ja SPLIT VD |
| \$\$\text{STEMDISTRIK No.}\$\$ \$\text{54550010}\$ \$\text{54660135}\$ \$\text{54660078}\$ \$\text{54550032}\$ \$\text{54550021}\$  \text{Ward 7 comprises}\$ \text{Wyk 7 bestaan uit}\$ \text{MIN VOTERS/KIESER 2819}\$  \text{VOTING DISTRICT No.}\$  \$\text{STEMDISTRIK No.}\$ | MACHADO COUNCIL CHAMBER  MADOVA PRIMARY SCHOOL  PETRUS SCHOOL  VUSI MASANGO HALL  DUMEZIZWENI PRIMARY SCHOOL  DUMEZIZWENI PRIMARY SCHOOL  of a total of 3114 registered voters. t'n totaal van 3114 geregistreerde kiese NORM 3316  VOTING STATION NAME STEMLOKAAL NAAM | 1211 91 190 1109 777 400  ers.  MAX VOTERS/K  NUMBER OF VOTERS GETAL KIESERS | Yes/Ja Yes/Ja Yes/Ja SPLIT VD |