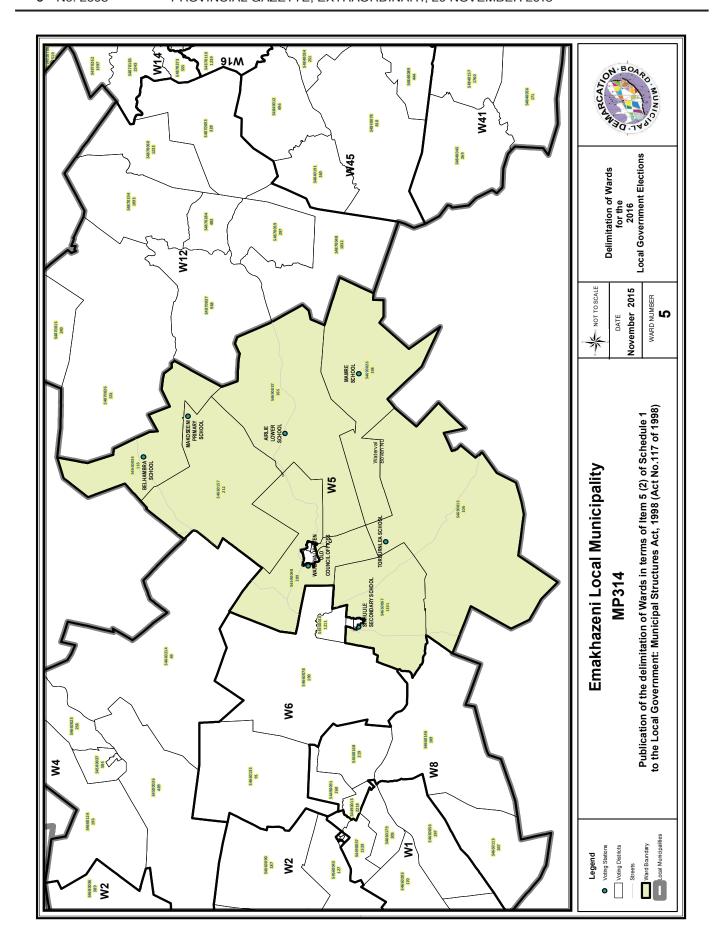

Wyke afgebaken en gelys in Bylae 1 is deur die Raad gewysig. Wyke gelys in Bylae 2 is deur die Raad bevestig.

**MS JANE THUPANA** 

**CHAIRPERSON: MUNICIPAL DEMARCATION BOARD** 

**SCHEDULE 1/BYLAE 1** 

| •                                                                                                                                                                                                                                                                                  | of a total of 2877 registered voters. t 'n totaal van 2877 geregistreerde kiese NORM 3316                                                                                                                                                                               | ers.<br>MAX VOTERS/K                                                         | <b>HESER</b> 3813             |
|------------------------------------------------------------------------------------------------------------------------------------------------------------------------------------------------------------------------------------------------------------------------------------|-------------------------------------------------------------------------------------------------------------------------------------------------------------------------------------------------------------------------------------------------------------------------|------------------------------------------------------------------------------|-------------------------------|
| VOTING DISTRICT No.<br>STEMDISTRIK No.                                                                                                                                                                                                                                             | VOTING STATION NAME<br>STEMLOKAAL NAAM                                                                                                                                                                                                                                  | NUMBER OF VOTERS<br>GETAL KIESERS                                            | SPLIT VD<br>VERDEELDE SD      |
| 54640032                                                                                                                                                                                                                                                                           | EBHUDLWENI PRIMARY SCHOOL                                                                                                                                                                                                                                               | 400                                                                          | Yes/Ja                        |
| 54660067                                                                                                                                                                                                                                                                           | SIKHULILE SECONDARY SCHOOL                                                                                                                                                                                                                                              | 1191                                                                         |                               |
| 54660157                                                                                                                                                                                                                                                                           | MAKOSEENI PRIMARY SCHOOL                                                                                                                                                                                                                                                | 212                                                                          |                               |
| 54690015                                                                                                                                                                                                                                                                           | TORBURNLEA SCHOOL                                                                                                                                                                                                                                                       | 106                                                                          |                               |
| 54690026                                                                                                                                                                                                                                                                           | MAMRE SCHOOL                                                                                                                                                                                                                                                            | 198                                                                          |                               |
| 54690037                                                                                                                                                                                                                                                                           | AIRLIE LOWER SCHOOL                                                                                                                                                                                                                                                     | 365                                                                          |                               |
| 54690048                                                                                                                                                                                                                                                                           | WATERVAL-BOVEN OLD COUNCIL OFFICES                                                                                                                                                                                                                                      | 289                                                                          |                               |
| 54660034                                                                                                                                                                                                                                                                           | BELHAMBRA SOCCER FIELD                                                                                                                                                                                                                                                  | 116                                                                          |                               |
| Wyk 6 bestaan uit                                                                                                                                                                                                                                                                  | t 'n totaal van 3778 geregistreerde kiese<br>NORM 3316                                                                                                                                                                                                                  | ers.<br>MAX VOTERS/K                                                         | (IESER 3813                   |
|                                                                                                                                                                                                                                                                                    |                                                                                                                                                                                                                                                                         |                                                                              |                               |
| VOTING DISTRICT No. STEMDISTRIK No.                                                                                                                                                                                                                                                | VOTING STATION NAME<br>STEMLOKAAL NAAM                                                                                                                                                                                                                                  | NUMBER OF VOTERS<br>GETAL KIESERS                                            | SPLIT VD<br>VERDEELDE SD      |
|                                                                                                                                                                                                                                                                                    |                                                                                                                                                                                                                                                                         |                                                                              |                               |
| STEMDISTRIK No.                                                                                                                                                                                                                                                                    | STEMLOKAAL NAAM                                                                                                                                                                                                                                                         | GETAL KIESERS                                                                |                               |
| <b>STEMDISTRIK No.</b> 54550010                                                                                                                                                                                                                                                    | STEMLOKAAL NAAM  MACHADO COUNCIL CHAMBER                                                                                                                                                                                                                                | GETAL KIESERS 1211                                                           |                               |
| <b>STEMDISTRIK No.</b> 54550010  54660135                                                                                                                                                                                                                                          | STEMLOKAAL NAAM  MACHADO COUNCIL CHAMBER  MADOVA PRIMARY SCHOOL                                                                                                                                                                                                         | GETAL KIESERS 1211 91                                                        |                               |
| <b>STEMDISTRIK No.</b> 54550010 54660135 54660078                                                                                                                                                                                                                                  | MACHADO COUNCIL CHAMBER  MADOVA PRIMARY SCHOOL  PETRUS SCHOOL                                                                                                                                                                                                           | 91<br>190                                                                    |                               |
| <b>STEMDISTRIK No.</b> 54550010 54660135 54660078 54550032                                                                                                                                                                                                                         | MACHADO COUNCIL CHAMBER  MADOVA PRIMARY SCHOOL  PETRUS SCHOOL  VUSI MASANGO HALL                                                                                                                                                                                        | 91<br>190<br>1109                                                            | VERDEELDE SD                  |
| \$\text{STEMDISTRIK No.} \\ 54550010 \\ 54660135 \\ 54660078 \\ 54550032 \\ 54550021 \\ \text{Ward 7 comprises}                                                                                                                                                                    | MACHADO COUNCIL CHAMBER  MADOVA PRIMARY SCHOOL  PETRUS SCHOOL  VUSI MASANGO HALL  DUMEZIZWENI PRIMARY SCHOOL                                                                                                                                                            | 91 190 1109 777 400                                                          | Yes/Ja Yes/Ja                 |
| \$\text{STEMDISTRIK No.} \\ 54550010 \\ 54660135 \\ 54660078 \\ 54550032 \\ 54550021 \\ \$\text{Ward 7 comprises} \\ \$\text{Wyk 7 bestaan uit} \\ \$\text{Vyk 7}                                                                                                                  | MACHADO COUNCIL CHAMBER  MADOVA PRIMARY SCHOOL  PETRUS SCHOOL  VUSI MASANGO HALL  DUMEZIZWENI PRIMARY SCHOOL  DUMEZIZWENI PRIMARY SCHOOL  of a total of 3114 registered voters. t 'n totaal van 3114 geregistreerde kiese                                               | 91 190 1109 777 400 ers.                                                     | Yes/Ja Yes/Ja Yes/Ja          |
| \$\frac{54550010}{54650010}\$ \$\frac{54660135}{54660078}\$ \$\frac{54550032}{54550021}\$  \$\text{Ward 7 comprises}\$ \$\text{Wyk 7 bestaan uit}\$ \$\text{MIN VOTERS/KIESER 2819}\$  \$\text{VOTING DISTRICT No.}\$                                                              | MACHADO COUNCIL CHAMBER  MADOVA PRIMARY SCHOOL  PETRUS SCHOOL  VUSI MASANGO HALL  DUMEZIZWENI PRIMARY SCHOOL  DUMEZIZWENI PRIMARY SCHOOL  of a total of 3114 registered voters. t'n totaal van 3114 geregistreerde kiese NORM 3316                                      | 1211 91 190 1109 777 400  ers. MAX VOTERS/K                                  | Yes/Ja Yes/Ja Yes/Ja SPLIT VD |
| \$\$\text{STEMDISTRIK No.}\$\$ \$\text{54550010}\$ \$\text{54660135}\$ \$\text{54660078}\$ \$\text{54550032}\$ \$\text{54550021}\$  \text{Ward 7 comprises}\$ \text{Wyk 7 bestaan uit}\$ \text{MIN VOTERS/KIESER 2819}\$  \text{VOTING DISTRICT No.}\$  \$\text{STEMDISTRIK No.}\$ | MACHADO COUNCIL CHAMBER  MADOVA PRIMARY SCHOOL  PETRUS SCHOOL  VUSI MASANGO HALL  DUMEZIZWENI PRIMARY SCHOOL  DUMEZIZWENI PRIMARY SCHOOL  of a total of 3114 registered voters. t'n totaal van 3114 geregistreerde kiese NORM 3316  VOTING STATION NAME STEMLOKAAL NAAM | 1211 91 190 1109 777 400  ers.  MAX VOTERS/K  NUMBER OF VOTERS GETAL KIESERS | Yes/Ja Yes/Ja Yes/Ja SPLIT VD |