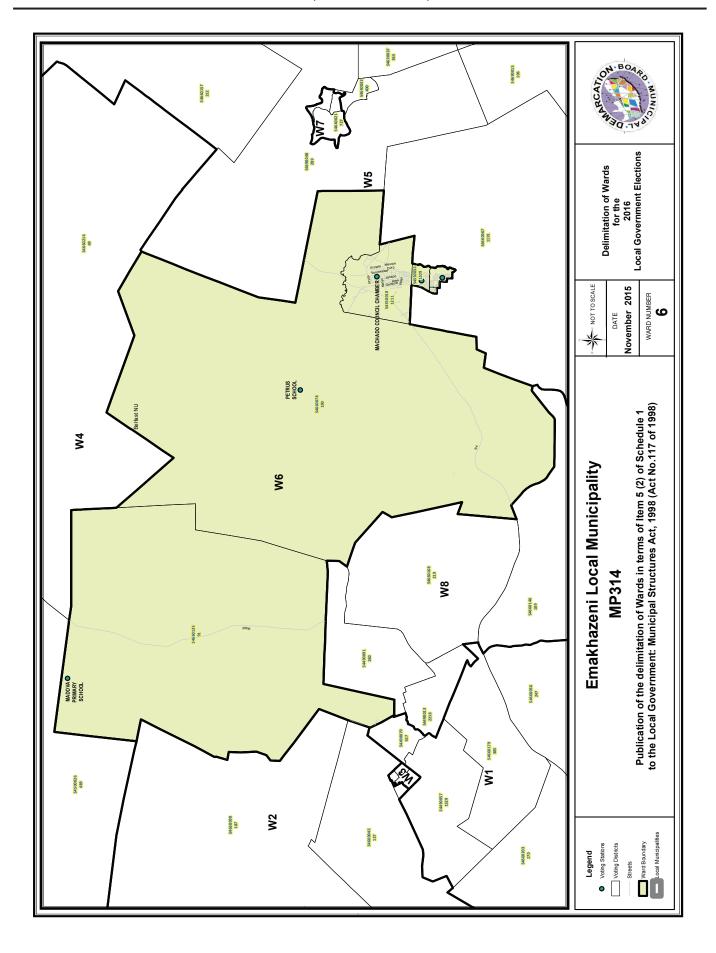

Wyke afgebaken en gelys in Bylae 1 is deur die Raad gewysig. Wyke gelys in Bylae 2 is deur die Raad bevestig.

**MS JANE THUPANA** 

**CHAIRPERSON: MUNICIPAL DEMARCATION BOARD** 

**SCHEDULE 1/BYLAE 1** 

| •                                                                                                                                                                                                                                                                                  | of a total of 2877 registered voters. t 'n totaal van 2877 geregistreerde kiese NORM 3316                                                                                                                                                                               | ers.<br>MAX VOTERS/K                                                         | <b>HESER</b> 3813             |
|------------------------------------------------------------------------------------------------------------------------------------------------------------------------------------------------------------------------------------------------------------------------------------|-------------------------------------------------------------------------------------------------------------------------------------------------------------------------------------------------------------------------------------------------------------------------|------------------------------------------------------------------------------|-------------------------------|
| VOTING DISTRICT No.<br>STEMDISTRIK No.                                                                                                                                                                                                                                             | VOTING STATION NAME<br>STEMLOKAAL NAAM                                                                                                                                                                                                                                  | NUMBER OF VOTERS<br>GETAL KIESERS                                            | SPLIT VD<br>VERDEELDE SD      |
| 54640032                                                                                                                                                                                                                                                                           | EBHUDLWENI PRIMARY SCHOOL                                                                                                                                                                                                                                               | 400                                                                          | Yes/Ja                        |
| 54660067                                                                                                                                                                                                                                                                           | SIKHULILE SECONDARY SCHOOL                                                                                                                                                                                                                                              | 1191                                                                         |                               |
| 54660157                                                                                                                                                                                                                                                                           | MAKOSEENI PRIMARY SCHOOL                                                                                                                                                                                                                                                | 212                                                                          |                               |
| 54690015                                                                                                                                                                                                                                                                           | TORBURNLEA SCHOOL                                                                                                                                                                                                                                                       | 106                                                                          |                               |
| 54690026                                                                                                                                                                                                                                                                           | MAMRE SCHOOL                                                                                                                                                                                                                                                            | 198                                                                          |                               |
| 54690037                                                                                                                                                                                                                                                                           | AIRLIE LOWER SCHOOL                                                                                                                                                                                                                                                     | 365                                                                          |                               |
| 54690048                                                                                                                                                                                                                                                                           | WATERVAL-BOVEN OLD COUNCIL OFFICES                                                                                                                                                                                                                                      | 289                                                                          |                               |
| 54660034                                                                                                                                                                                                                                                                           | BELHAMBRA SOCCER FIELD                                                                                                                                                                                                                                                  | 116                                                                          |                               |
| Wyk 6 bestaan uit                                                                                                                                                                                                                                                                  | t 'n totaal van 3778 geregistreerde kiese<br>NORM 3316                                                                                                                                                                                                                  | ers.<br>MAX VOTERS/K                                                         | (IESER 3813                   |
|                                                                                                                                                                                                                                                                                    |                                                                                                                                                                                                                                                                         |                                                                              |                               |
| VOTING DISTRICT No. STEMDISTRIK No.                                                                                                                                                                                                                                                | VOTING STATION NAME<br>STEMLOKAAL NAAM                                                                                                                                                                                                                                  | NUMBER OF VOTERS<br>GETAL KIESERS                                            | SPLIT VD<br>VERDEELDE SD      |
|                                                                                                                                                                                                                                                                                    |                                                                                                                                                                                                                                                                         |                                                                              |                               |
| STEMDISTRIK No.                                                                                                                                                                                                                                                                    | STEMLOKAAL NAAM                                                                                                                                                                                                                                                         | GETAL KIESERS                                                                |                               |
| <b>STEMDISTRIK No.</b> 54550010                                                                                                                                                                                                                                                    | STEMLOKAAL NAAM  MACHADO COUNCIL CHAMBER                                                                                                                                                                                                                                | GETAL KIESERS 1211                                                           |                               |
| <b>STEMDISTRIK No.</b> 54550010  54660135                                                                                                                                                                                                                                          | STEMLOKAAL NAAM  MACHADO COUNCIL CHAMBER  MADOVA PRIMARY SCHOOL                                                                                                                                                                                                         | GETAL KIESERS 1211 91                                                        |                               |
| <b>STEMDISTRIK No.</b> 54550010 54660135 54660078                                                                                                                                                                                                                                  | MACHADO COUNCIL CHAMBER  MADOVA PRIMARY SCHOOL  PETRUS SCHOOL                                                                                                                                                                                                           | 91<br>190                                                                    |                               |
| <b>STEMDISTRIK No.</b> 54550010 54660135 54660078 54550032                                                                                                                                                                                                                         | MACHADO COUNCIL CHAMBER  MADOVA PRIMARY SCHOOL  PETRUS SCHOOL  VUSI MASANGO HALL                                                                                                                                                                                        | 91<br>190<br>1109                                                            | VERDEELDE SD                  |
| \$\text{STEMDISTRIK No.} \\ 54550010 \\ 54660135 \\ 54660078 \\ 54550032 \\ 54550021 \\ \text{Ward 7 comprises}                                                                                                                                                                    | MACHADO COUNCIL CHAMBER  MADOVA PRIMARY SCHOOL  PETRUS SCHOOL  VUSI MASANGO HALL  DUMEZIZWENI PRIMARY SCHOOL                                                                                                                                                            | 91 190 1109 777 400                                                          | Yes/Ja Yes/Ja                 |
| \$\text{STEMDISTRIK No.} \\ 54550010 \\ 54660135 \\ 54660078 \\ 54550032 \\ 54550021 \\ \$\text{Ward 7 comprises} \\ \$\text{Wyk 7 bestaan uit} \\ \$\text{Vyk 7}                                                                                                                  | MACHADO COUNCIL CHAMBER  MADOVA PRIMARY SCHOOL  PETRUS SCHOOL  VUSI MASANGO HALL  DUMEZIZWENI PRIMARY SCHOOL  DUMEZIZWENI PRIMARY SCHOOL  of a total of 3114 registered voters. t 'n totaal van 3114 geregistreerde kiese                                               | 91 190 1109 777 400 ers.                                                     | Yes/Ja Yes/Ja Yes/Ja          |
| \$\frac{54550010}{54650010}\$ \$\frac{54660135}{54660078}\$ \$\frac{54550032}{54550021}\$  \$\text{Ward 7 comprises}\$ \$\text{Wyk 7 bestaan uit}\$ \$\text{MIN VOTERS/KIESER 2819}\$  \$\text{VOTING DISTRICT No.}\$                                                              | MACHADO COUNCIL CHAMBER  MADOVA PRIMARY SCHOOL  PETRUS SCHOOL  VUSI MASANGO HALL  DUMEZIZWENI PRIMARY SCHOOL  DUMEZIZWENI PRIMARY SCHOOL  of a total of 3114 registered voters. t'n totaal van 3114 geregistreerde kiese NORM 3316                                      | 1211 91 190 1109 777 400  ers. MAX VOTERS/K                                  | Yes/Ja Yes/Ja Yes/Ja SPLIT VD |
| \$\$\text{STEMDISTRIK No.}\$\$ \$\text{54550010}\$ \$\text{54660135}\$ \$\text{54660078}\$ \$\text{54550032}\$ \$\text{54550021}\$  \text{Ward 7 comprises}\$ \text{Wyk 7 bestaan uit}\$ \text{MIN VOTERS/KIESER 2819}\$  \text{VOTING DISTRICT No.}\$  \$\text{STEMDISTRIK No.}\$ | MACHADO COUNCIL CHAMBER  MADOVA PRIMARY SCHOOL  PETRUS SCHOOL  VUSI MASANGO HALL  DUMEZIZWENI PRIMARY SCHOOL  DUMEZIZWENI PRIMARY SCHOOL  of a total of 3114 registered voters. t'n totaal van 3114 geregistreerde kiese NORM 3316  VOTING STATION NAME STEMLOKAAL NAAM | 1211 91 190 1109 777 400  ers.  MAX VOTERS/K  NUMBER OF VOTERS GETAL KIESERS | Yes/Ja Yes/Ja Yes/Ja SPLIT VD |