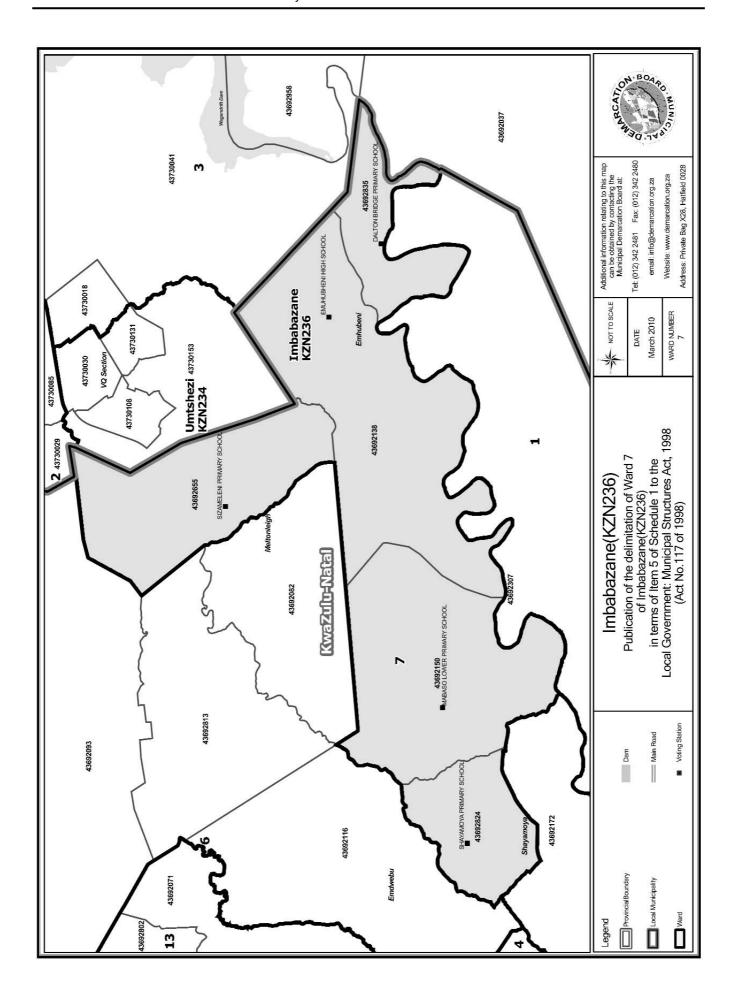

#### WARD 7 comprises of a total of 3825 registered voters

| Voting District | Voting Station               | Number of Voters |
|-----------------|------------------------------|------------------|
| 43692138        | EMUHUBHENI HIGH SCHOOL       | 1126             |
| 43692150        | MABASO LOWER PRIMARY SCHOOL  | 1365             |
| 43692655        | SIZAMELENI PRIMARY SCHOOL    | 439              |
| 43692824        | SHAYAMOYA PRIMARY SCHOOL     | 701              |
| 43692835        | DALTON BRIDGE PRIMARY SCHOOL | 194              |

#### WYK 7 het 3825 kiesers

| Stemdistrik | Stemlokaal                   | Getal kiesers |
|-------------|------------------------------|---------------|
| 43692150    | MABASO LOWER PRIMARY SCHOOL  | 1365          |
| 43692835    | DALTON BRIDGE PRIMARY SCHOOL | 194           |
| 43692824    | SHAYAMOYA PRIMARY SCHOOL     | 701           |
| 43692655    | SIZAMELENI PRIMARY SCHOOL    | 439           |
| 43692138    | EMUHUBHENI HIGH SCHOOL       | 1126          |