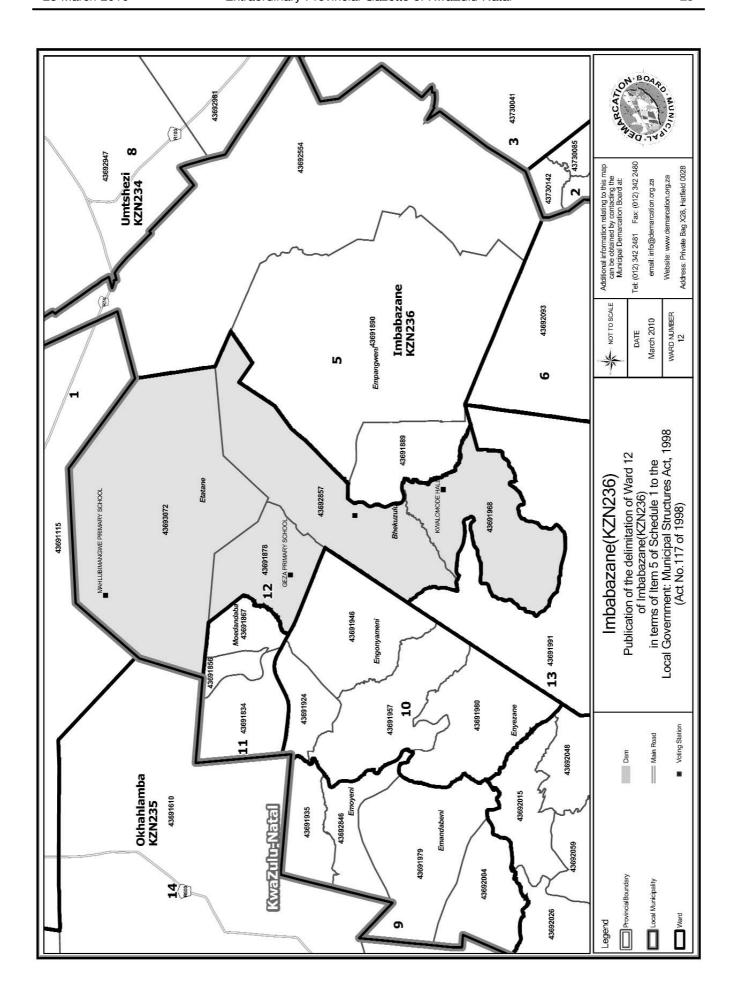

#### WARD 12 comprises of a total of 3184 registered voters

| Voting District | Voting Station               | Number of Voters |
|-----------------|------------------------------|------------------|
| 43691968        | KWALOMODE HALL               | 848              |
| 43693072        | MAHLUBIMANGWE PRIMARY SCHOOL | 152              |
| 43692857        | PHUMELELANI PRIMARY SCHOOL   | 659              |
| 43691878        | GEZA PRIMARY SCHOOL          | 1525             |

'n Oorsigkaart van die munisipale grens met die grense van die wyke binne die munisipale grens, en 'n kaart van elke wyk, is aangeheg. Ingeval van 'n verskil tussen 'n kaart en hierdie bylae, sal die kaart geld.