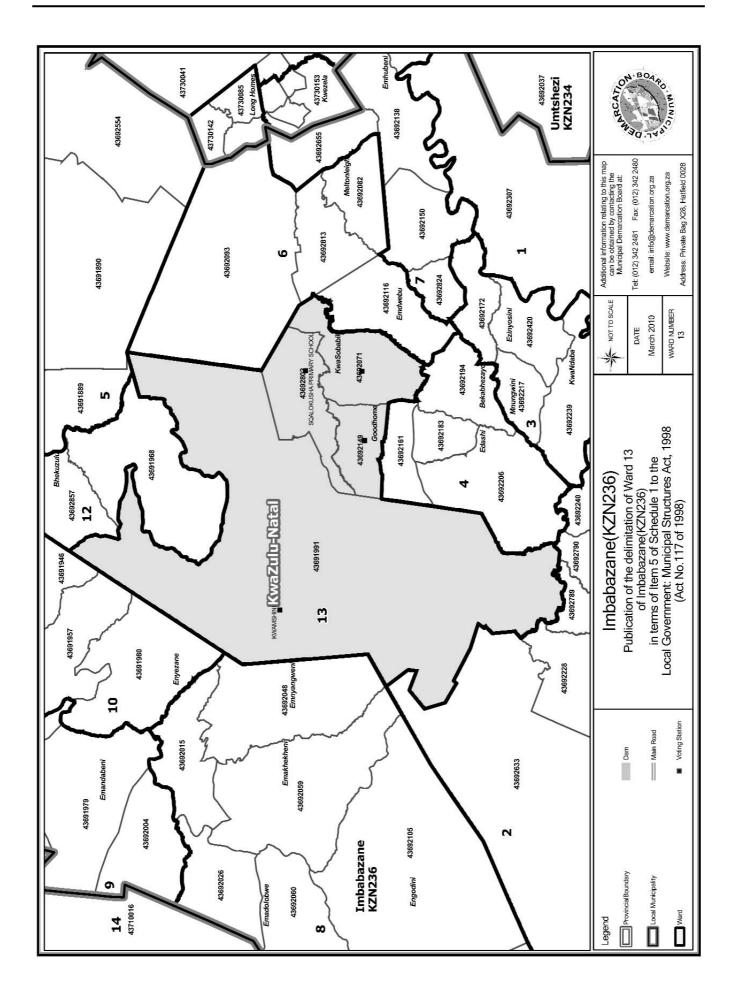

#### WARD 13 comprises of a total of 3148 registered voters

| Voting District | Voting Station                  | Number of Voters |
|-----------------|---------------------------------|------------------|
| 43692149        | EDILINI COMBINED PRIMARY SCHOOL | 1502             |
| 43692071        | THEMBA PRIMARY SCHOOL           | 1096             |
| 43692802        | SQALOKUSHA PRIMARY SCHOOL       | 408              |
| 43691991        | KWAMSHINI                       | 142              |

'n Oorsigkaart van die munisipale grens met die grense van die wyke binne die munisipale grens, en 'n kaart van elke wyk, is aangeheg. Ingeval van 'n verskil tussen 'n kaart en hierdie bylae, sal die kaart geld.