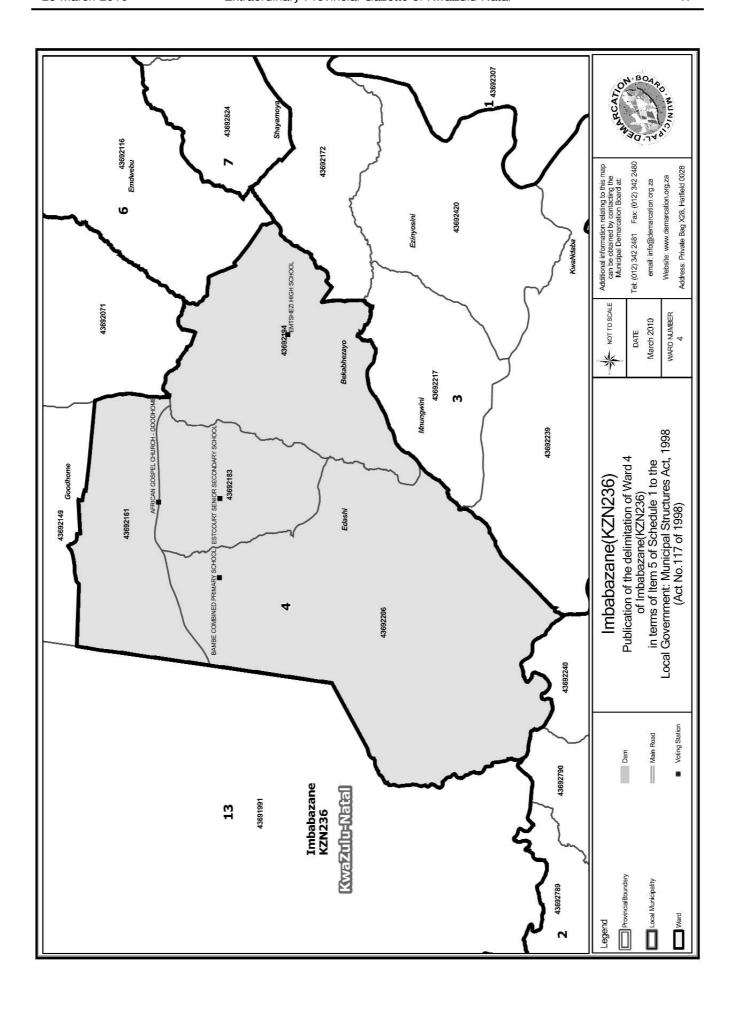

#### WARD 4 comprises of a total of 3723 registered voters

| Voting District | Voting Station                   | Number of Voters |
|-----------------|----------------------------------|------------------|
| 43692161        | AFRICAN GOSPEL CHURCH - GOODHOME | 1006             |
| 43692194        | EMTSHEZI HIGH SCHOOL             | 1378             |
| 43692183        | ESTCOURT SENIOR SECONDARY SCHOOL | 787              |
| 43692206        | BAMBE COMBINED PRIMARY SCHOOL    | 552              |

#### WYK 4 het 3723 kiesers

| Stemdistrik | Stemlokaal                       | Getal kiesers |
|-------------|----------------------------------|---------------|
| 43692206    | BAMBE COMBINED PRIMARY SCHOOL    | 552           |
| 43692161    | AFRICAN GOSPEL CHURCH - GOODHOME | 1006          |
| 43692194    | EMTSHEZI HIGH SCHOOL             | 1378          |
| 43692183    | ESTCOURT SENIOR SECONDARY SCHOOL | 787           |