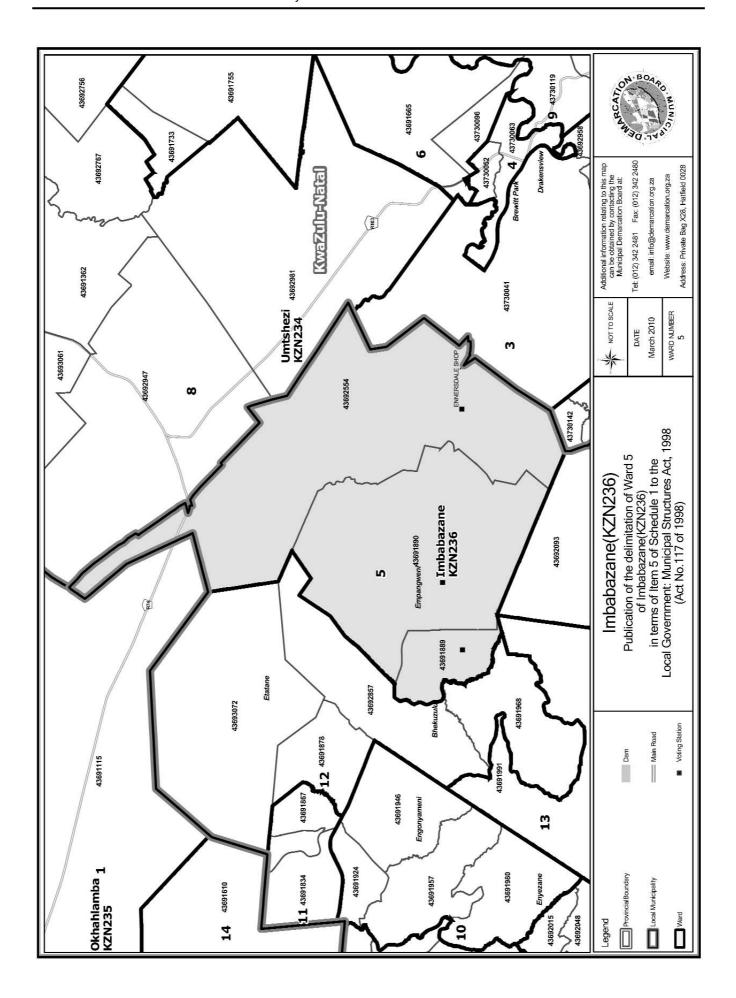

#### WARD 5 comprises of a total of 3284 registered voters

| Voting District | Voting Station           | Number of Voters |
|-----------------|--------------------------|------------------|
| 43691890        | AMAHLUBI HIGH SCHOOL     | 1278             |
| 43692554        | ENNERSDALE SHOP          | 317              |
| 43691889        | BHEKUZULU PRIMARY SCHOOL | 1689             |

#### WYK 5 het 3284 kiesers

| Stemdistrik | Stemlokaal               | Getal kiesers |
|-------------|--------------------------|---------------|
| 43691889    | BHEKUZULU PRIMARY SCHOOL | 1689          |
| 43691890    | AMAHLUBI HIGH SCHOOL     | 1278          |
| 43692554    | ENNERSDALE SHOP          | 317           |