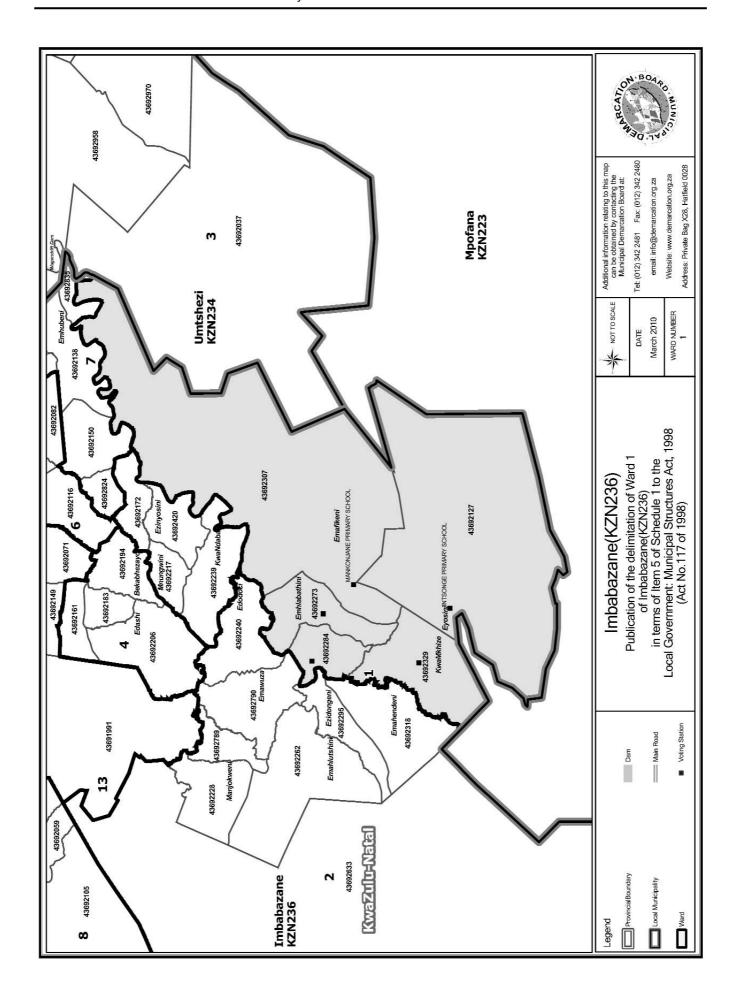

#### WARD 1 comprises of a total of 3596 registered voters

| Voting District | Voting Station                    | Number of Voters |
|-----------------|-----------------------------------|------------------|
| 43692329        | ZAMUKWAZI COMBINED PRIMARY SCHOOL | 390              |
| 43692273        | THIBANI LOWER PRIMARY SCHOOL      | 1420             |
| 43692284        | HLATHIKHULU HIGH SCHOOL           | 372              |
| 43692307        | MANKONJANE PRIMARY SCHOOL         | 1083             |
| 43692127        | INTSONGE PRIMARY SCHOOL           | 331              |

#### WYK 1 het 3596 kiesers

| Stemdistrik | Stemlokaal                        | Getal kiesers |
|-------------|-----------------------------------|---------------|
| 43692127    | INTSONGE PRIMARY SCHOOL           | 331           |
| 43692273    | THIBANI LOWER PRIMARY SCHOOL      | 1420          |
| 43692284    | HLATHIKHULU HIGH SCHOOL           | 372           |
| 43692307    | MANKONJANE PRIMARY SCHOOL         | 1083          |
| 43692329    | ZAMUKWAZI COMBINED PRIMARY SCHOOL | 390           |