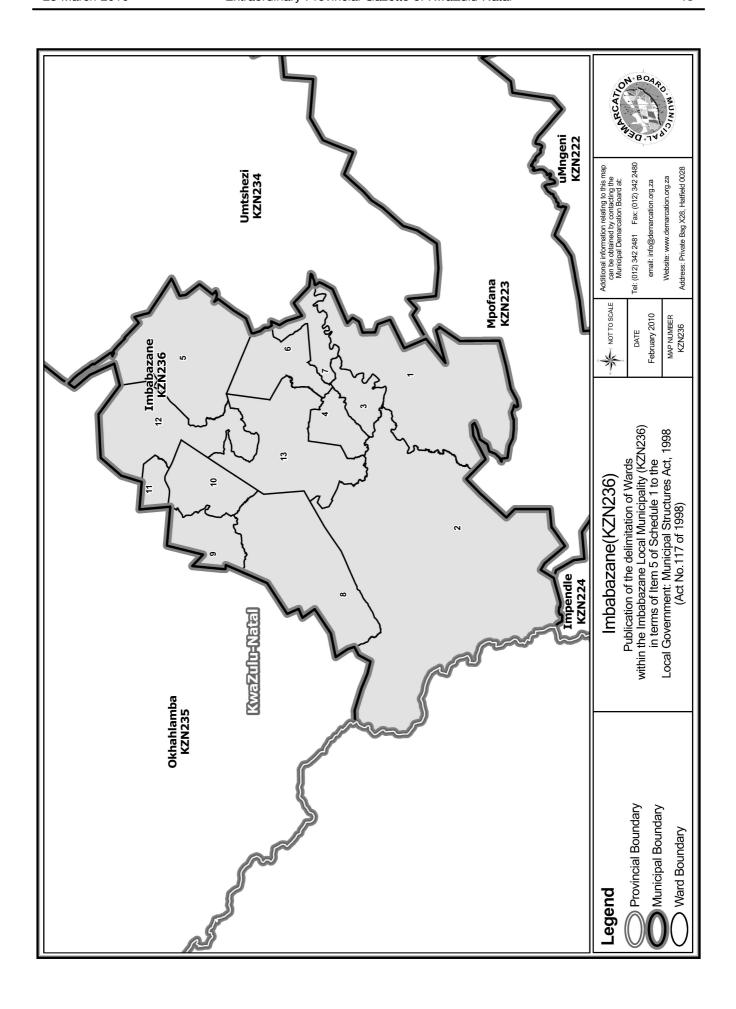

After having consulted the Independent Electoral Commission, The Municipal Demarcation Board has delimited the municipality into 13 wards in terms of Schedule 1 to the Act.

The number of registered voters in each ward does not vary by more than fifteen percent from the norm. The norm was determined by dividing the total number of voters on the municipal segment of the national common voters roll, namely 45473 voters on 12 February 2009, by the number of wards in the municipality.

An overview map of the boundary of the municipality, with the boundaries of the wards within the municipal boundary, and a map of each ward are attached. In case of a discrepancy between a map and this schedule, the map will prevail.

Na oorlegpleging met die Onafhanklike Verkiesingskommissie het die Munisipale Afbakeningsraad die munisipaliteit in 13 wyke afgebaken ingevolge Bylae 1 van die Wet.

Die getal geregistreerde kiesers in elke wyk, wyk nie meer as vyftien persent van die norm af nie. Die norm is bepaal deur die getal geregistreerde kiesers op die munisipale segment van die nasionale gemeenskaplike kieserslys, naamlik 45473 kiesers op 12 Februarie 2009, deur die getal wyke in die munisipaliteit te deel.

'n Oorsigkaart van die munisipale grens met die grense van die wyke binne die munisipale grens, en 'n kaart van elke wyk, is aangeheg. Ingeval van 'n verskil tussen 'n kaart en hierdie bylae, sal die kaart geld.