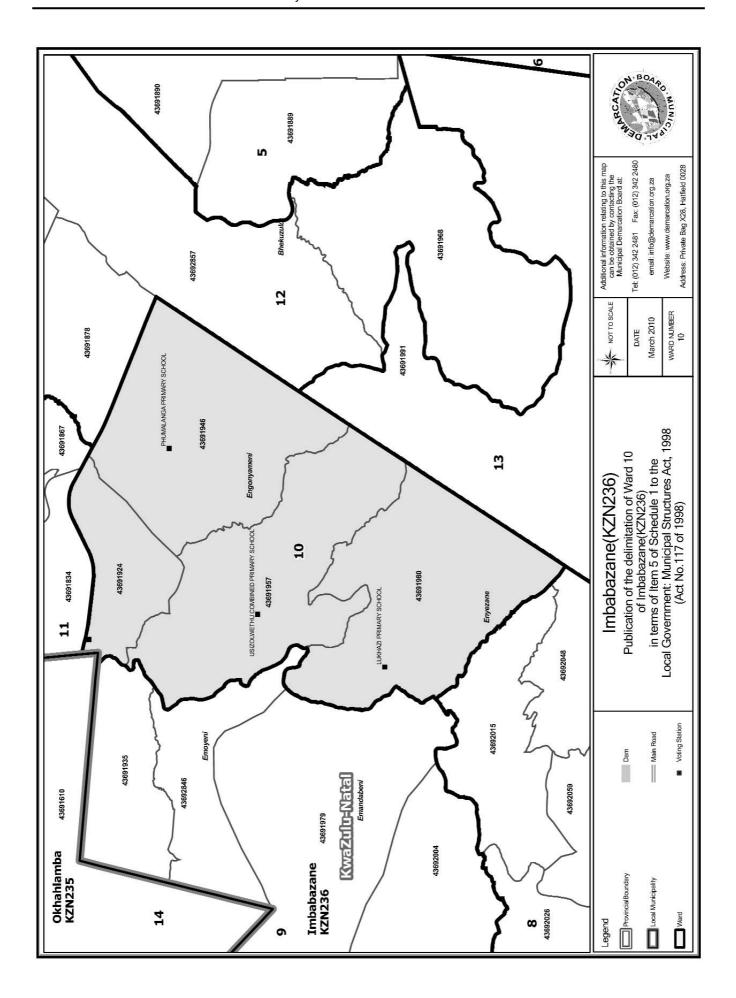

#### WARD 10 comprises of a total of 3817 registered voters

| Voting District | Voting Station                      | Number of Voters |
|-----------------|-------------------------------------|------------------|
| 43691924        | AMANGWE TRIBAL COURT                | 903              |
| 43691946        | PHUMALANGA PRIMARY SCHOOL           | 1661             |
| 43691957        | USIZOLWETHU COMBINED PRIMARY SCHOOL | 494              |
| 43691980        | LUKHAZI PRIMARY SCHOOL              | 759              |

'n Oorsigkaart van die munisipale grens met die grense van die wyke binne die munisipale grens, en 'n kaart van elke wyk, is aangeheg. Ingeval van 'n verskil tussen 'n kaart en hierdie bylae, sal die kaart geld.