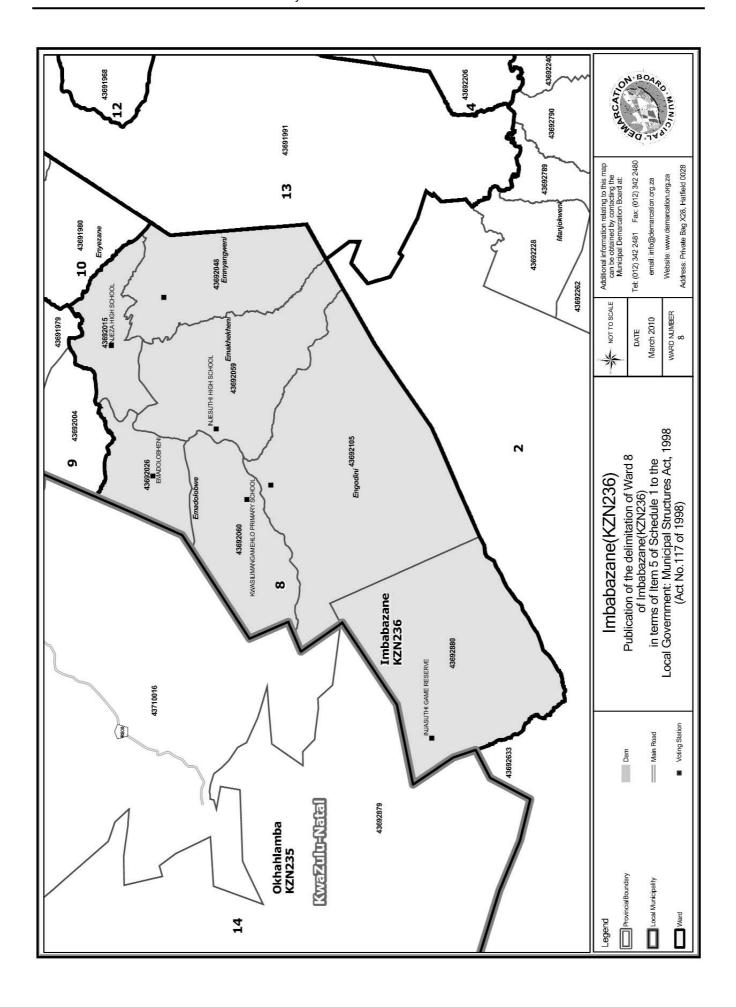

#### WARD 8 comprises of a total of 3107 registered voters

| Voting District | Voting Station                   | Number of Voters |
|-----------------|----------------------------------|------------------|
| 43692060        | KWASILIMANGAMEHLO PRIMARY SCHOOL | 484              |
| 43692015        | NJEZA HIGH SCHOOL                | 662              |
| 43692026        | EMADOLOBHENI                     | 412              |
| 43692048        | MPUMUZA COMBINED PRIMARY SCHOOL  | 411              |
| 43692059        | INJESUTHI HIGH SCHOOL            | 523              |
| 43692105        | EQHWENI COMBINED PRIMARY SCHOOL  | 589              |
| 43692880        | INJASUTHI GAME RESERVE           | 26               |

#### WYK 8 het 3107 kiesers

| Stemdistrik | Stemlokaal                       | Getal kiesers |
|-------------|----------------------------------|---------------|
| 43692048    | MPUMUZA COMBINED PRIMARY SCHOOL  | 411           |
| 43692880    | INJASUTHI GAME RESERVE           | 26            |
| 43692105    | EQHWENI COMBINED PRIMARY SCHOOL  | 589           |
| 43692060    | KWASILIMANGAMEHLO PRIMARY SCHOOL | 484           |
| 43692059    | INJESUTHI HIGH SCHOOL            | 523           |
| 43692026    | EMADOLOBIENI                     | 412           |
| 43692015    | NJEZA HIGH SCHOOL                | 662           |