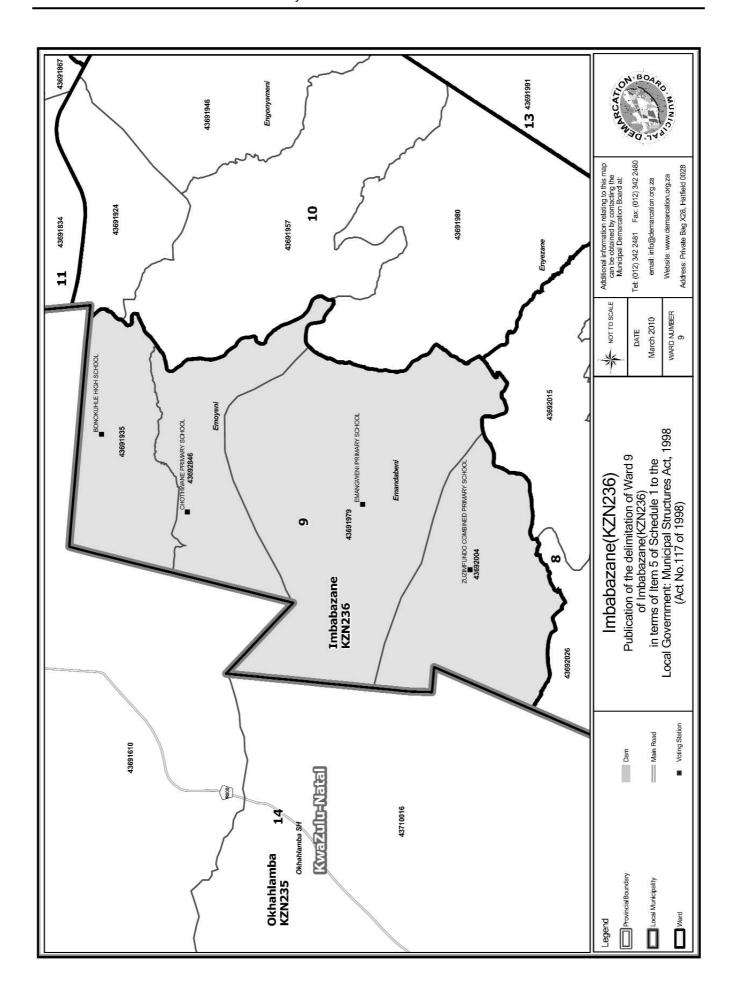

#### WARD 9 comprises of a total of 3559 registered voters

| Voting District | Voting Station                     | Number of Voters |
|-----------------|------------------------------------|------------------|
| 43692004        | ZUZIMFUNDO COMBINED PRIMARY SCHOOL | 741              |
| 43691979        | EMANGWENI PRIMARY SCHOOL           | 716              |
| 43692846        | CHOTHWANE PRIMARY SCHOOL           | 645              |
| 43691935        | BONOKUHLE HIGH SCHOOL              | 1457             |

#### WYK 9 het 3559 kiesers

| Stemdistrik | Stemlokaal                         | Getal kiesers |
|-------------|------------------------------------|---------------|
| 43692004    | ZUZIMFUNDO COMBINED PRIMARY SCHOOL | 741           |
| 43691935    | BONOKUHLE HIGH SCHOOL              | 1457          |
| 43692846    | CHOTHWANE PRIMARY SCHOOL           | 645           |
| 43691979    | EMANGWENI PRIMARY SCHOOL           | 716           |