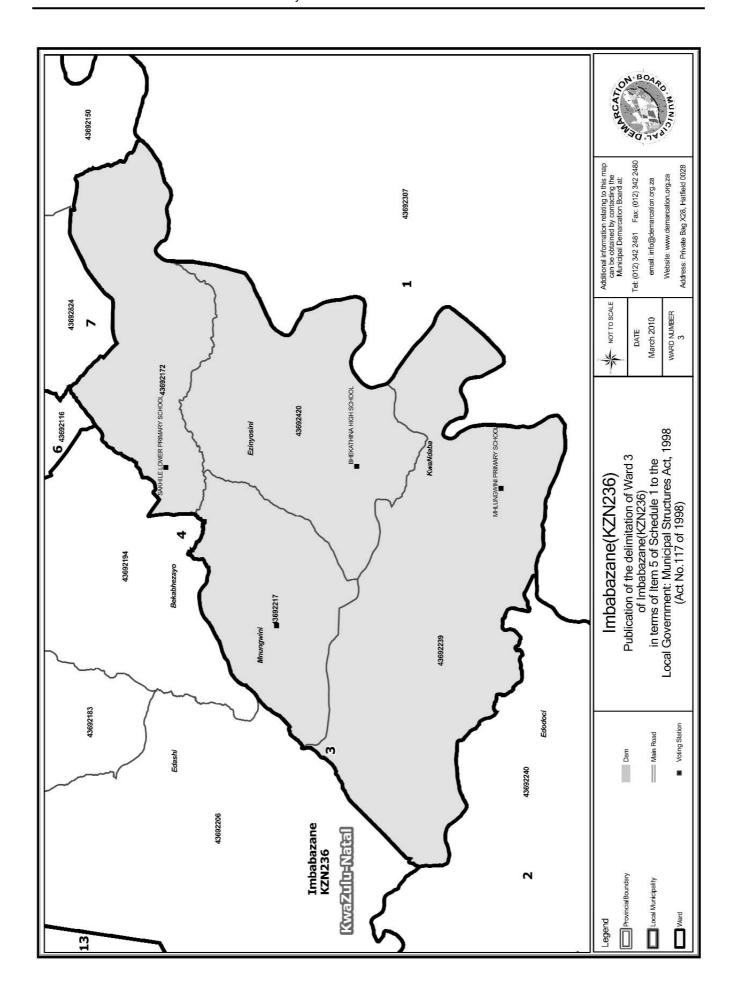

#### WARD 3 comprises of a total of 3526 registered voters

| Voting District | Voting Station                | Number of Voters |
|-----------------|-------------------------------|------------------|
| 43692420        | BHEKATHINA HIGH SCHOOL        | 623              |
| 43692172        | SAKHILE LOWER PRIMARY SCHOOL  | 1078             |
| 43692239        | MHLUNGWINI PRIMARY SCHOOL     | 813              |
| 43692217        | PISGA COMBINED PRIMARY SCHOOL | 1012             |

#### WYK 3 het 3526 kiesers

| Stemdistrik | Stemlokaal                    | Getal kiesers |
|-------------|-------------------------------|---------------|
| 43692239    | MHLUNGWINI PRIMARY SCHOOL     | 813           |
| 43692420    | BHEKATHINA HIGH SCHOOL        | 623           |
| 43692172    | SAKHILE LOWER PRIMARY SCHOOL  | 1078          |
| 43692217    | PISGA COMBINED PRIMARY SCHOOL | 1012          |