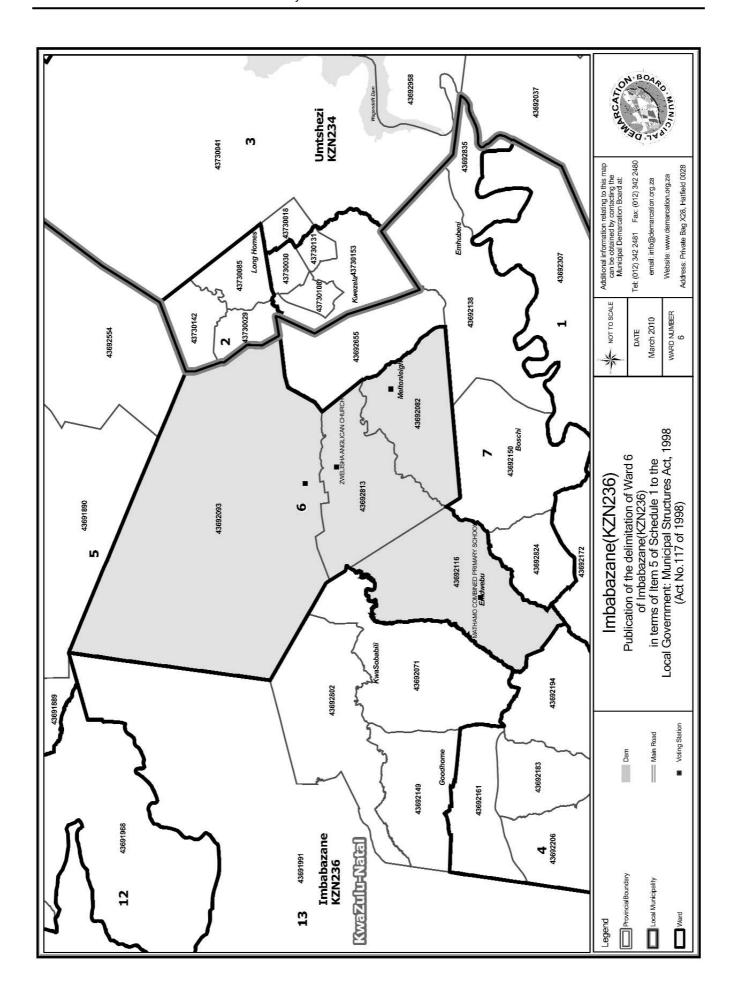

#### WARD 6 comprises of a total of 3641 registered voters

| Voting District | Voting Station                  | Number of Voters |
|-----------------|---------------------------------|------------------|
| 43692813        | ZWELISHA ANGLICAN CHURCH        | 561              |
| 43692082        | KHANDIMFUNDO HIGH SCHOOL        | 337              |
| 43692093        | EMTHONJENIWOLWAZI HIGH SCHOOL   | 1591             |
| 43692116        | MATHAMO COMBINED PRIMARY SCHOOL | 1152             |

#### WYK 6 het 3641 kiesers

| Stemdistrik | Stemlokaal                      | Getal kiesers |
|-------------|---------------------------------|---------------|
| 43692116    | MATHAMO COMBINED PRIMARY SCHOOL | 1152          |
| 43692082    | KHANDIMFUNDO HIGH SCHOOL        | 337           |
| 43692813    | ZWELISHA ANGLICAN CHURCH        | 561           |
| 43692093    | EMTHONJENIWOLWAZI HIGH SCHOOL   | 1591          |