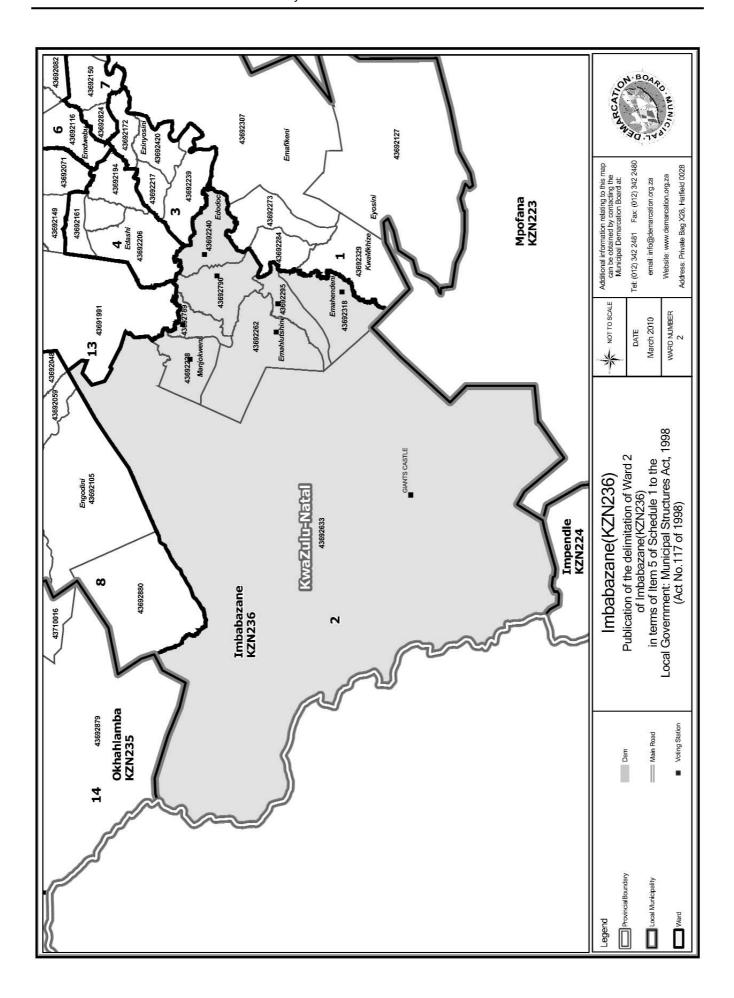

#### WARD 2 comprises of a total of 3848 registered voters

| Voting District | Voting Station                          | Number of Voters |
|-----------------|-----------------------------------------|------------------|
| 43692790        | AME CHURCH KWADLAMINI                   | 544              |
| 43692789        | TEMPORARY VOTING STATION (EPHAWA)       | 132              |
| 43692262        | ENHLANGANISWENI COMBINED PRIMARY SCHOOL | 916              |
| 43692633        | GIANTS CASTLE                           | 75               |
| 43692318        | NCIBIDWANE HIGHER PRIMARY SCHOOL        | 317              |
| 43692295        | BHUNGANE HIGH SCHOOL                    | 527              |
| 43692240        | NTABAMHLOPHE COMBINED PRIMARY SCHOOL    | 940              |
| 43692228        | EMANJOKWENI PRIMARY SCHOOL              | 397              |

#### WYK 2 het 3848 kiesers

| Stemdistrik | Stemlokaal                              | Getal kiesers |
|-------------|-----------------------------------------|---------------|
| 43692790    | AME CHURCH KWADLAMINI                   | 544           |
| 43692228    | EMANJOKWENI PRIMARY SCHOOL              | 397           |
| 43692240    | NTABAMHLOPHE COMBINED PRIMARY SCHOOL    | 940           |
| 43692262    | ENHLANGANISWENI COMBINED PRIMARY SCHOOL | 916           |
| 43692318    | NCIBIDWANE HIGHER PRIMARY SCHOOL        | 317           |
| 43692789    | TEMPORARY VOTING STATION (EPHAWA)       | 132           |
| 43692633    | GIANTS CASTLE                           | 75            |
| 43692295    | BHUNGANE HIGH SCHOOL                    | 527           |