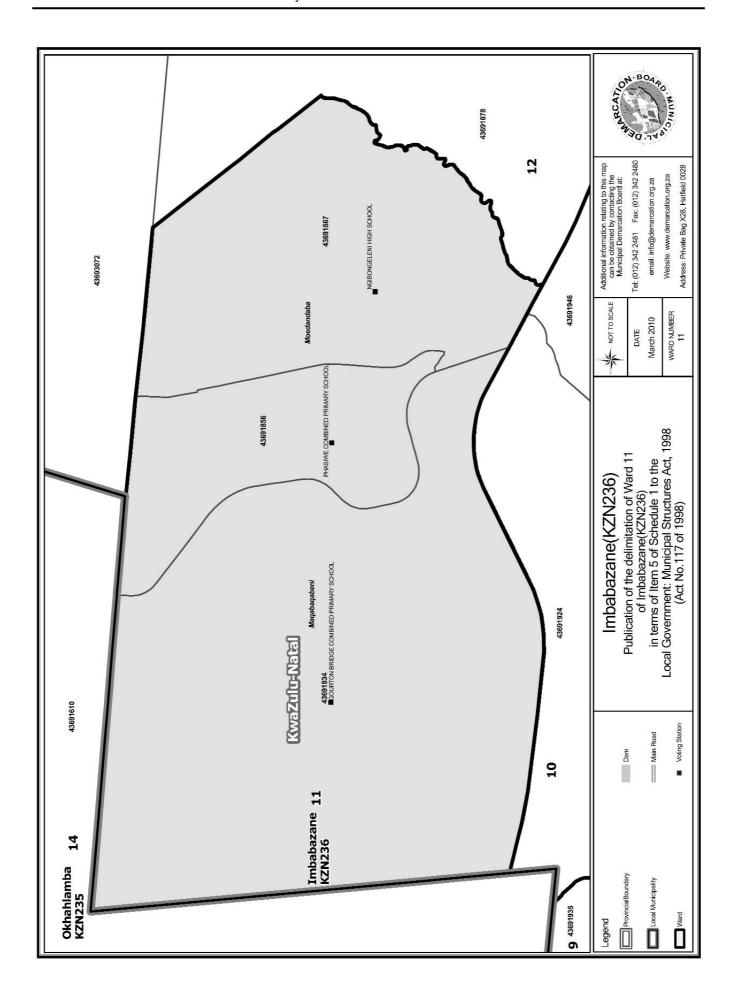

#### WARD 11 comprises of a total of 3215 registered voters

| Voting District | Voting Station                         | Number of Voters |
|-----------------|----------------------------------------|------------------|
| 43691867        | NGIBONGELENI HIGH SCHOOL               | 1064             |
| 43691856        | PHASIWE COMBINED PRIMARY SCHOOL        | 1067             |
| 43691834        | GOURTON BRIDGE COMBINED PRIMARY SCHOOL | 1084             |

'n Oorsigkaart van die munisipale grens met die grense van die wyke binne die munisipale grens, en 'n kaart van elke wyk, is aangeheg. Ingeval van 'n verskil tussen 'n kaart en hierdie bylae, sal die kaart geld.