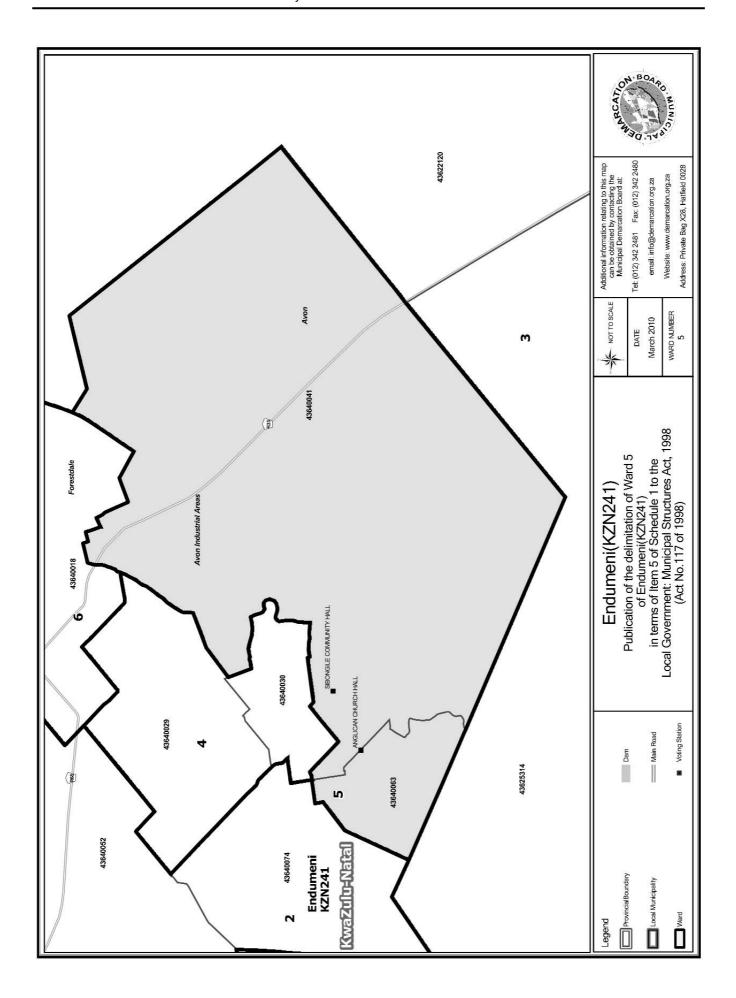

### WARD 5 comprises of a total of 4330 registered voters

| Voting District | Voting Station           | Number of Voters |
|-----------------|--------------------------|------------------|
| 43640041        | SIBONGILE COMMUNITY HALL | 2118             |
| 43640063        | ANGLICAN CHURCH HALL     | 2212             |

### WYK 5 het 4330 kiesers

| Stemdistrik | Stemlokaal               | Getal kiesers |
|-------------|--------------------------|---------------|
| 43640041    | SIBONGILE COMMUNITY HALL | 2118          |
| 43640063    | ANGLICAN CHURCH HALL     | 2212          |