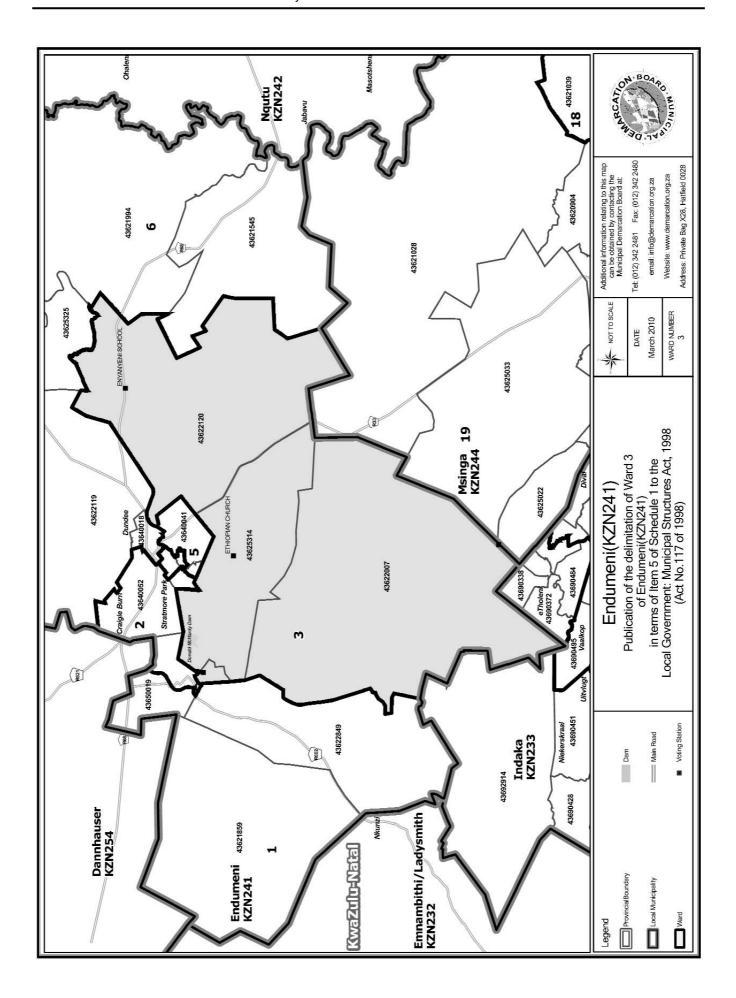

### WARD 3 comprises of a total of 4176 registered voters

| Voting District | Voting Station            | Number of Voters |
|-----------------|---------------------------|------------------|
| 43622120        | ENYANYENI SCHOOL          | 451              |
| 43625314        | ETHIOPIAN CHURCH          | 137              |
| 43622007        | MPILONDE SCHOOL           | 242              |
| 43650020        | SITHEMBILE COMMUNITY HALL | 3346             |

### WYK 3 het 4176 kiesers

| Stemdistrik | Stemlokaal                | Getal kiesers |
|-------------|---------------------------|---------------|
| 43650020    | SITHEMBILE COMMUNITY HALL | 3346          |
| 43622007    | MPILONDE SCHOOL           | 242           |
| 43622120    | ENYANYENI SCHOOL          | 451           |
| 43625314    | ETHIOPIAN CHURCH          | 137           |