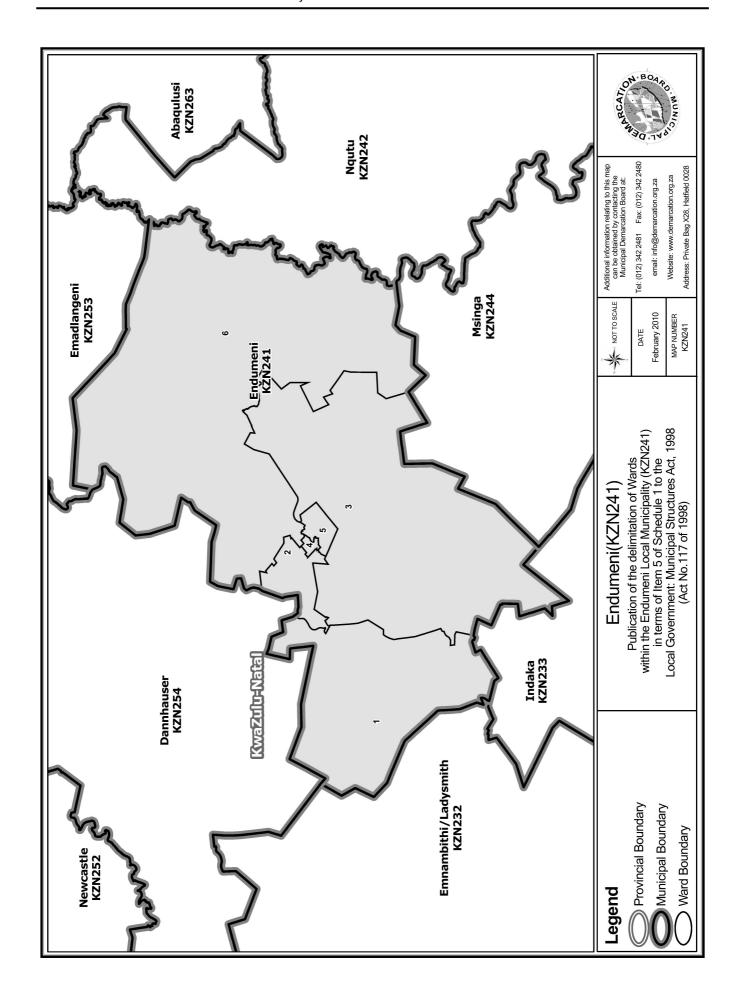

After having consulted the Independent Electoral Commission, The Municipal Demarcation Board has delimited the municipality into 6 wards in terms of Schedule 1 to the Act.

The number of registered voters in each ward does not vary by more than fifteen percent from the norm. The norm was determined by dividing the total number of voters on the municipal segment of the national common voters roll, namely 23930 voters on 12 February 2009, by the number of wards in the municipality.

An overview map of the boundary of the municipality, with the boundaries of the wards within the municipal boundary, and a map of each ward are attached. In case of a discrepancy between a map and this schedule, the map will prevail.

### WARD 6 comprises of a total of 4019 registered voters

| Voting District | Voting Station                  | Number of Voters |
|-----------------|---------------------------------|------------------|
| 43622131        | ZISIZE PRIMARY SCHOOL           | 212              |
| 43640018        | DUNDEE SECONDARY SCHOOL         | 2799             |
| 43621994        | VEGKOP PRIMARY SCHOOL           | 279              |
| 43625325        | TAYSIDE SCHOOL                  | 198              |
| 43621545        | NOORDENVELD INTERMEDIATE SCHOOL | 388              |
| 43622119        | IKHWEZI PRIMARY SCHOOL          | 143              |