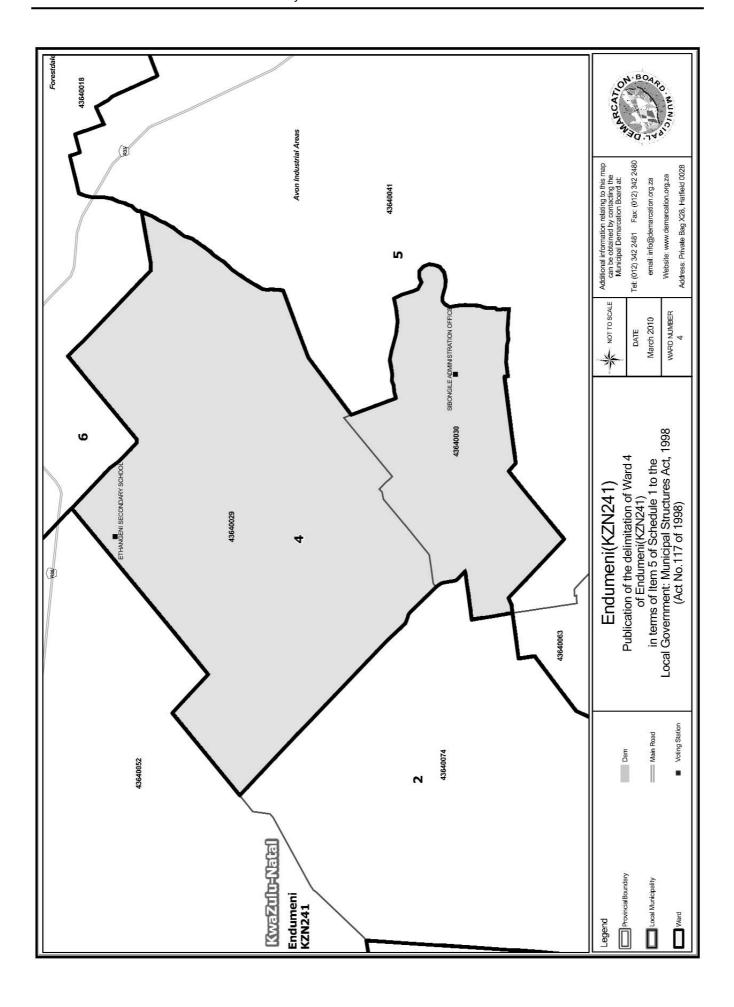

### WARD 4 comprises of a total of 3905 registered voters

| Voting District | Voting Station                  | Number of Voters |
|-----------------|---------------------------------|------------------|
| 43640029        | ETHANGENI SECONDARY SCHOOL      | 1484             |
| 43640030        | SIBONGILE ADMINISTRATION OFFICE | 2421             |

### WYK 4 het 3905 kiesers

| Stemdistrik | Stemlokaal                      | Getal kiesers |
|-------------|---------------------------------|---------------|
| 43640030    | SIBONGILE ADMINISTRATION OFFICE | 2421          |
| 43640029    | ETHANGENI SECONDARY SCHOOL      | 1484          |