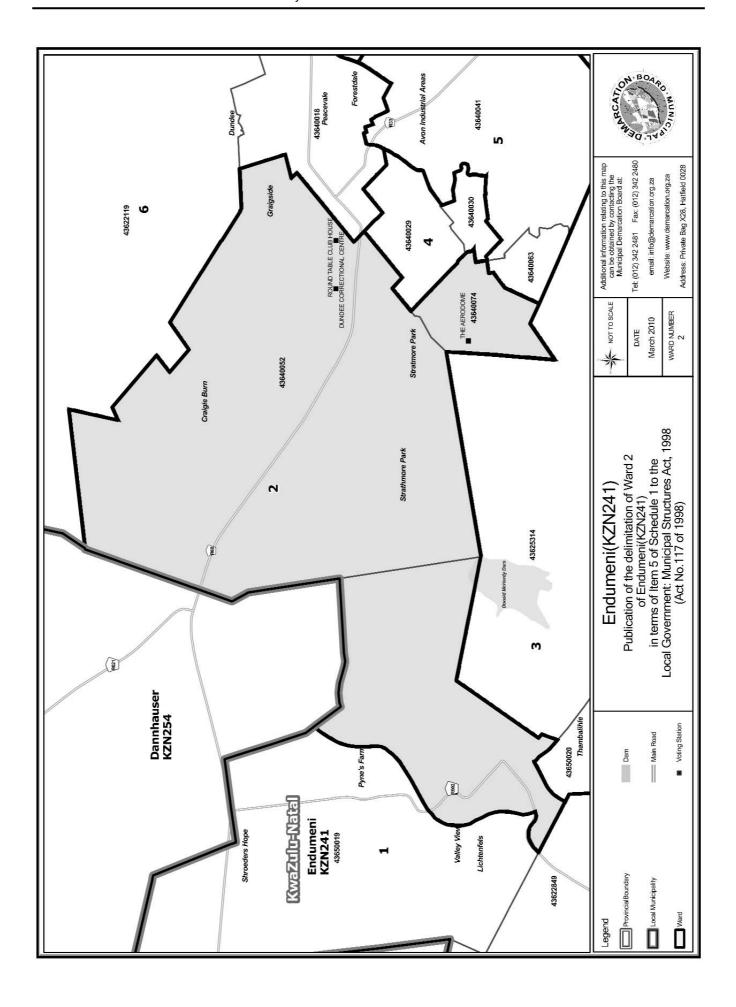

An overview map of the boundary of the municipality, with the boundaries of the wards within the municipal boundary, and a map of each ward are attached. In case of a discrepancy between a map and this schedule, the map will prevail.

### WARD 2 comprises of a total of 3827 registered voters

| Voting District    | Voting Station         | Number of Voters |
|--------------------|------------------------|------------------|
| 43640052           | ROUND TABLE CLUB HOUSE | 2006             |
| 43640074           | THE AERODOME           | 821              |
| 43650019 (Portion) | GLENCOE                | 1000             |