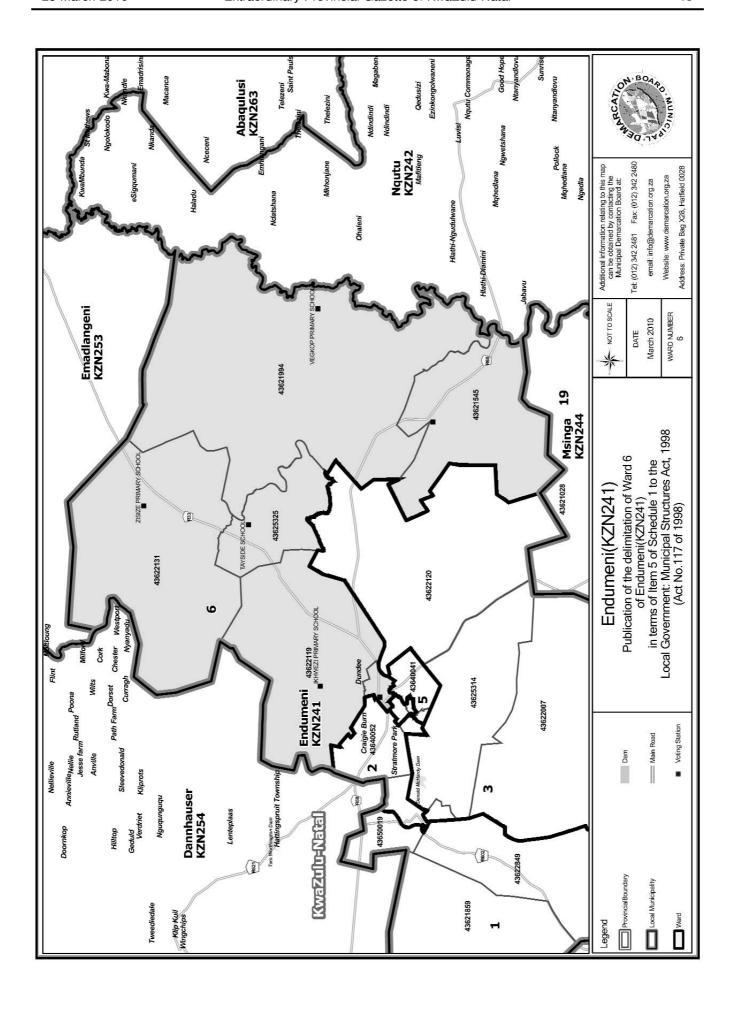

### WARD 6 comprises of a total of 4019 registered voters

| Voting District | Voting Station                  | Number of Voters |
|-----------------|---------------------------------|------------------|
| 43622131        | ZISIZE PRIMARY SCHOOL           | 212              |
| 43640018        | DUNDEE SECONDARY SCHOOL         | 2799             |
| 43621994        | VEGKOP PRIMARY SCHOOL           | 279              |
| 43625325        | TAYSIDE SCHOOL                  | 198              |
| 43621545        | NOORDENVELD INTERMEDIATE SCHOOL | 388              |
| 43622119        | IKHWEZI PRIMARY SCHOOL          | 143              |

### WYK 6 het 4019 kiesers

| Stemdistrik | Stemlokaal                      | Getal kiesers |
|-------------|---------------------------------|---------------|
| 43640018    | DUNDEE SECONDARY SCHOOL         | 2799          |
| 43622131    | ZISIZE PRIMARY SCHOOL           | 212           |
| 43622119    | IKHWEZI PRIMARY SCHOOL          | 143           |
| 43621994    | VEGKOP PRIMARY SCHOOL           | 279           |
| 43621545    | NOORDENVELD INTERMEDIATE SCHOOL | 388           |
| 43625325    | TAYSIDE SCHOOL                  | 198           |