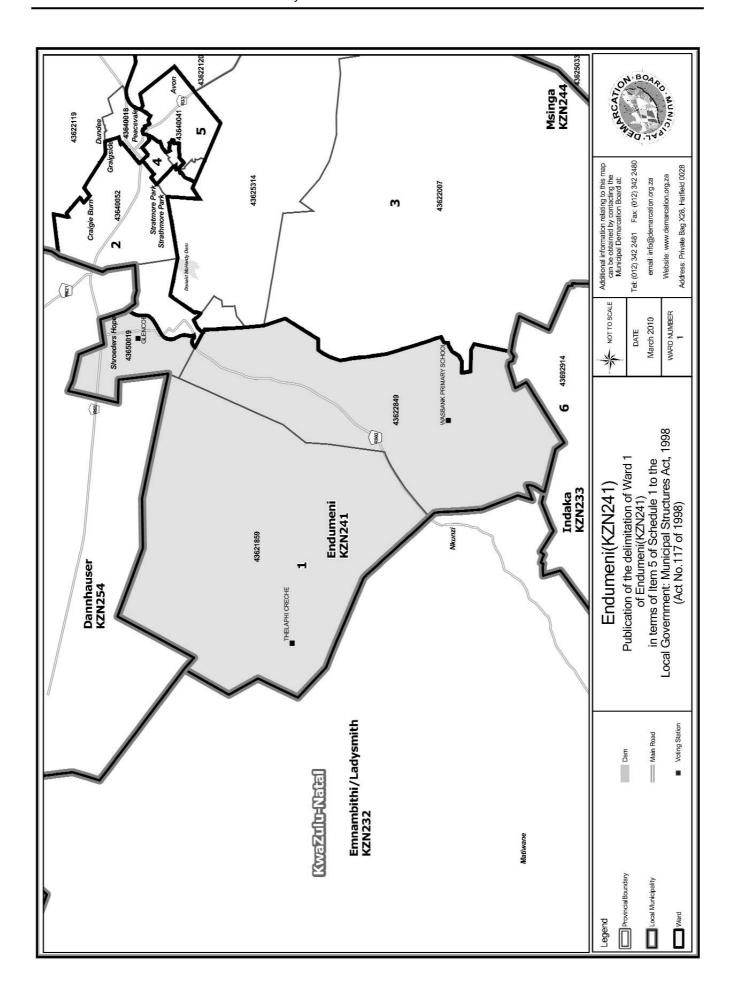

An overview map of the boundary of the municipality, with the boundaries of the wards within the municipal boundary, and a map of each ward are attached. In case of a discrepancy between a map and this schedule, the map will prevail.

### WARD 1 comprises of a total of 3673 registered voters

| Voting District    | Voting Station         | Number of Voters |
|--------------------|------------------------|------------------|
| 43650019 (Portion) | GLENCOE                | 2041             |
| 43622849           | WASBANK PRIMARY SCHOOL | 1443             |
| 43621859           | THELAPHI CRECHE        | 189              |