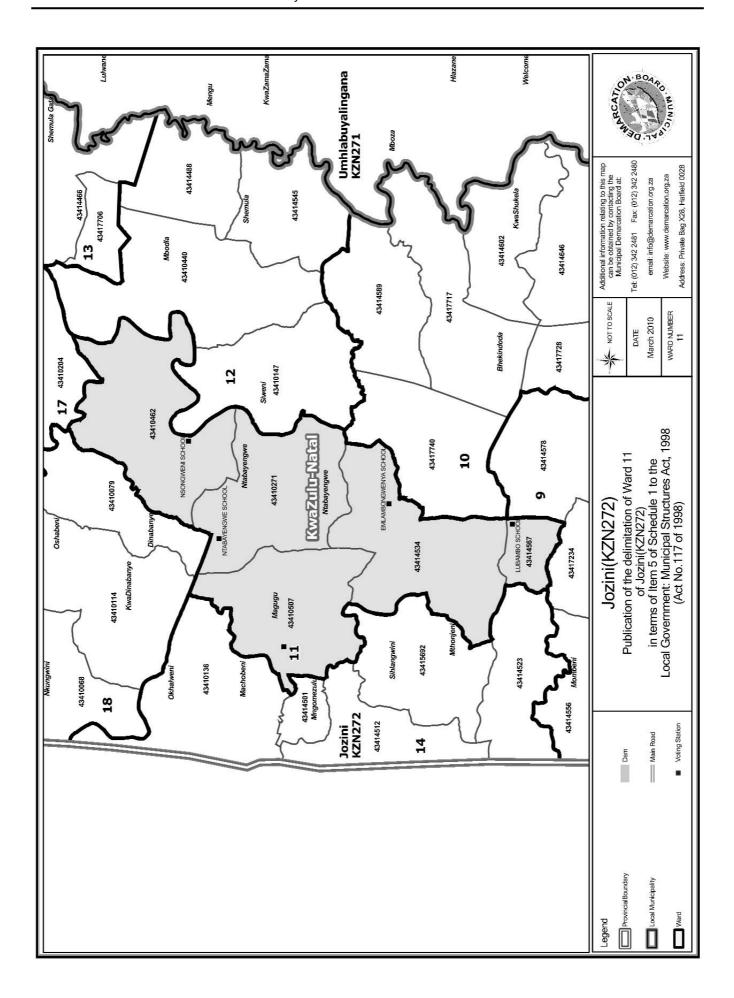

# WARD 11 comprises of a total of 3438 registered voters

| Voting District | Voting Station                    | Number of Voters |
|-----------------|-----------------------------------|------------------|
| 43414567        | LUBAMBO SCHOOL                    | 355              |
| 43410462        | NSONGWENI SCHOOL                  | 780              |
| 43410507        | INGWAVUMA SENIOR SECONDARY SCHOOL | 1165             |
| 43410271        | NTABAYENGWE SCHOOL                | 454              |
| 43414534        | EMLAMBONGWENYA SCHOOL             | 684              |

#### WYK 11 het 3438 kiesers

| Stemdistrik | Stemlokaal                        | Getal kiesers |
|-------------|-----------------------------------|---------------|
| 43410507    | INGWAVUMA SENIOR SECONDARY SCHOOL | 1165          |
| 43414534    | EMLAMBONGWENYA SCHOOL             | 684           |
| 43410271    | NTABAYENGWE SCHOOL                | 454           |
| 43414567    | LUBAMBO SCHOOL                    | 355           |
| 43410462    | NSONGWENI SCHOOL                  | 780           |