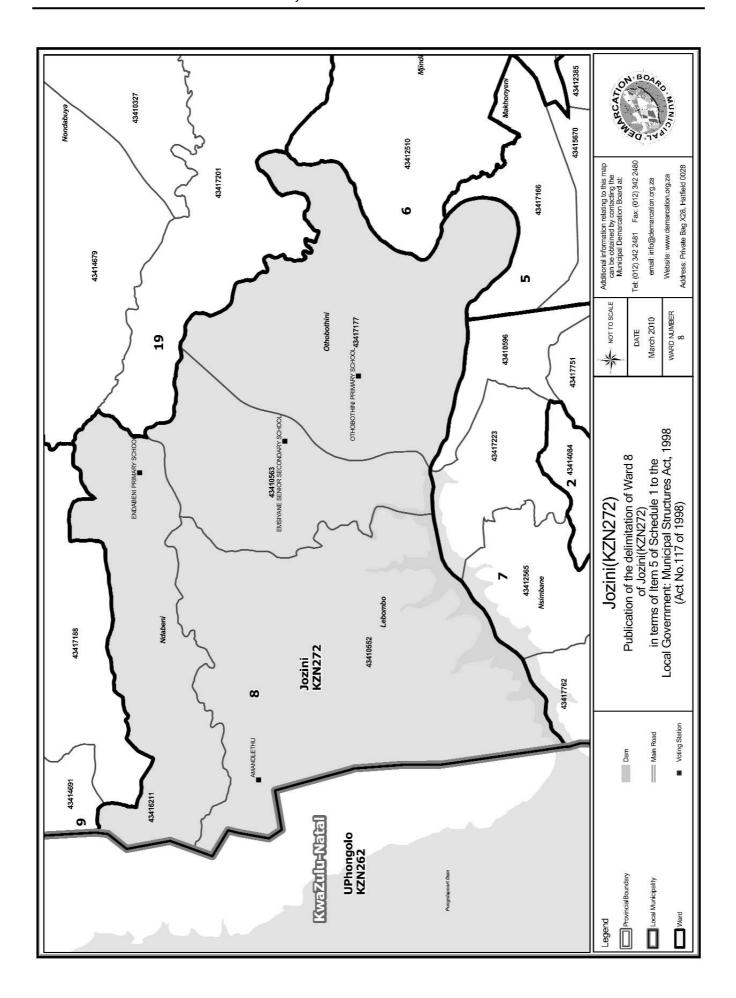

# WARD 8 comprises of a total of 3476 registered voters

| Voting District | Voting Station                   | Number of Voters |
|-----------------|----------------------------------|------------------|
| 43416211        | ENDABENI PRIMARY SCHOOL          | 452              |
| 43410563        | EMSIYANE SENIOR SECONDARY SCHOOL | 1731             |
| 43410552        | AMANDLETHU                       | 716              |
| 43417177        | OTHOBOTHINI PRIMARY SCHOOL       | 577              |

#### WYK 8 het 3476 kiesers

| Stemdistrik | Stemlokaal                       | Getal kiesers |
|-------------|----------------------------------|---------------|
| 43410552    | AMANDLETHU                       | 716           |
| 43410563    | EMSIYANE SENIOR SECONDARY SCHOOL | 1731          |
| 43417177    | OTHOBOTHINI PRIMARY SCHOOL       | 577           |
| 43416211    | ENDABENI PRIMARY SCHOOL          | 452           |