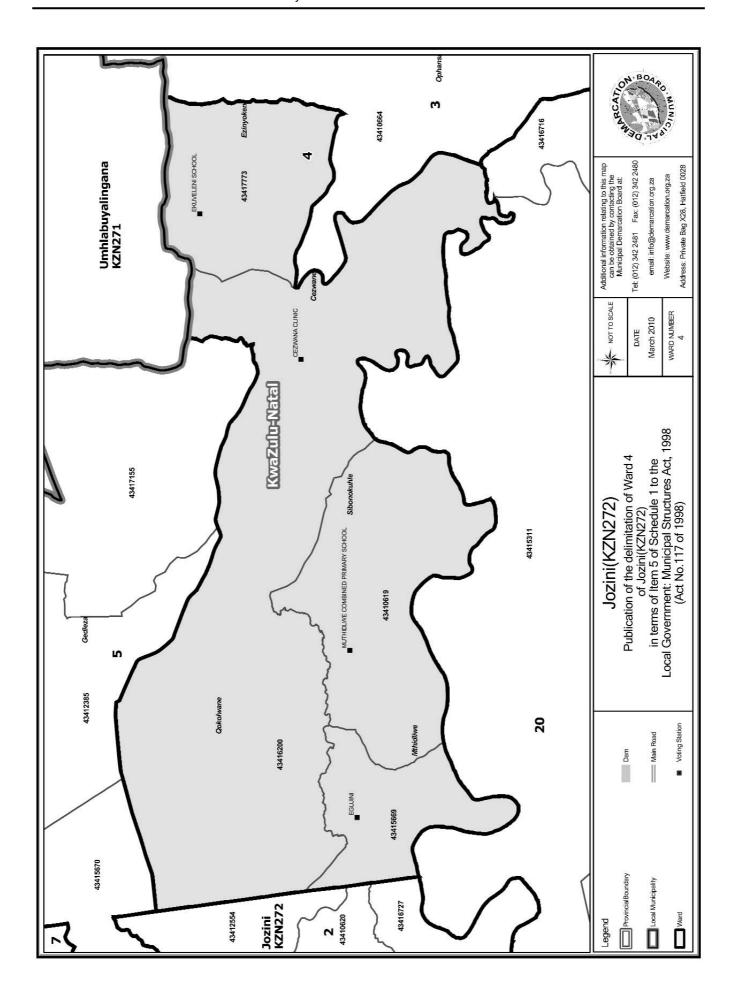

# WARD 4 comprises of a total of 3106 registered voters

| Voting District | Voting Station                    | Number of Voters |
|-----------------|-----------------------------------|------------------|
| 43417773        | EKUVELENI SCHOOL                  | 389              |
| 43416200        | CEZWANA CLINIC                    | 1268             |
| 43410619        | MUTHIDLWE COMBINED PRIMARY SCHOOL | 840              |
| 43415669        | EGUJINI                           | 609              |

#### WYK 4 het 3106 kiesers

| Stemdistrik | Stemlokaal                        | Getal kiesers |
|-------------|-----------------------------------|---------------|
| 43410619    | MUTHIDLWE COMBINED PRIMARY SCHOOL | 840           |
| 43416200    | CEZWANA CLINIC                    | 1268          |
| 43415669    | EGUJINI                           | 609           |
| 43417773    | EKUVELENI SCHOOL                  | 389           |