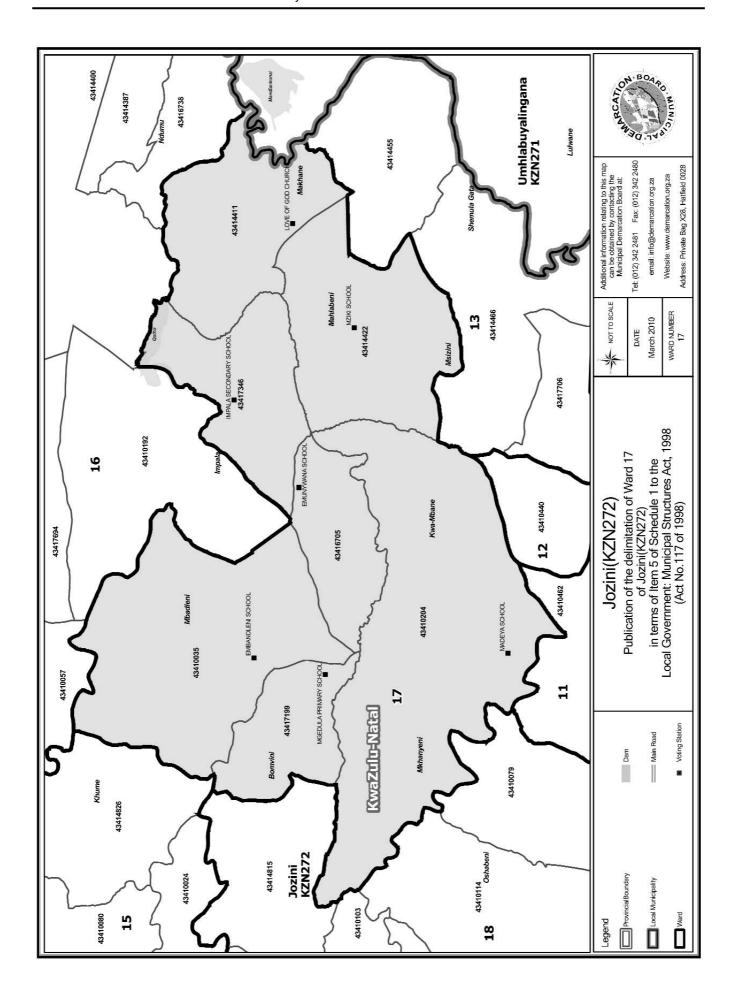

# WARD 17 comprises of a total of 4154 registered voters

| Voting District | Voting Station          | Number of Voters |
|-----------------|-------------------------|------------------|
| 43410035        | EMBANDLENI SCHOOL       | 661              |
| 43416705        | EMUNYWANA SCHOOL        | 782              |
| 43410204        | MADEYA SCHOOL           | 590              |
| 43414422        | MZIKI SCHOOL            | 826              |
| 43417346        | IMPALA SECONDARY SCHOOL | 451              |
| 43417199        | MGEDULA PRIMARY SCHOOL  | 244              |
| 43414411        | LOVE OF GOD CHURCH      | 600              |

#### WYK 17 het 4154 kiesers

| Stemdistrik | Stemlokaal              | Getal kiesers |
|-------------|-------------------------|---------------|
| 43410204    | MADEYA SCHOOL           | 590           |
| 43417199    | MGEDULA PRIMARY SCHOOL  | 244           |
| 43410035    | EMBANDLENI SCHOOL       | 661           |
| 43417346    | IMPALA SECONDARY SCHOOL | 451           |
| 43414411    | LOVE OF GOD CHURCH      | 600           |
| 43414422    | MZIKI SCHOOL            | 826           |
| 43416705    | EMUNYWANA SCHOOL        | 782           |