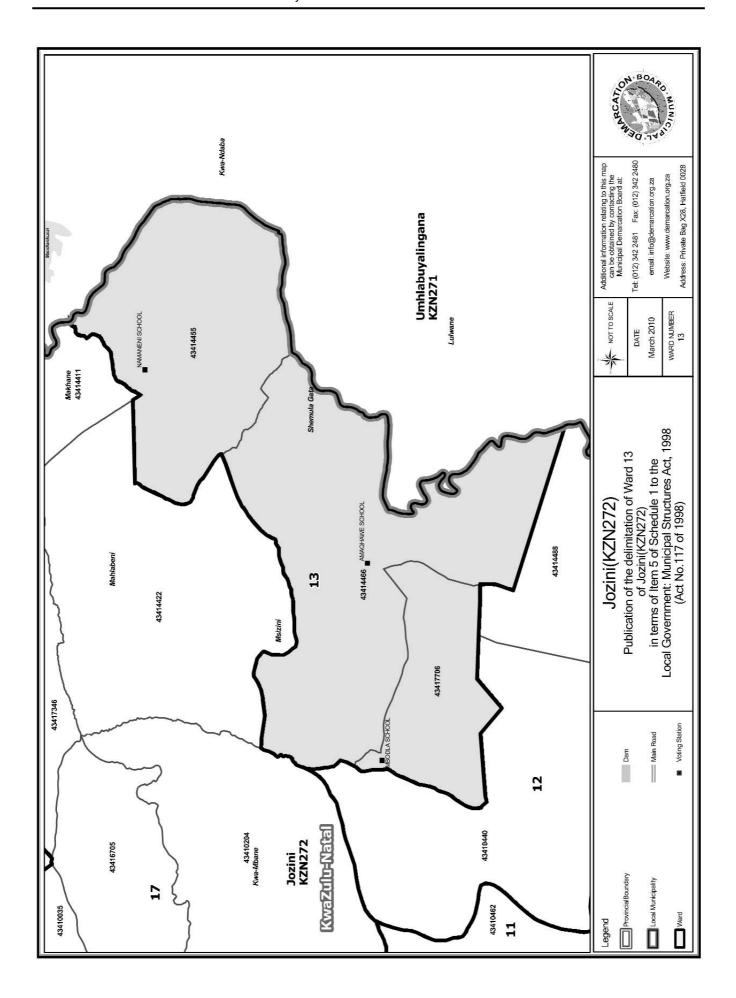

# WARD 13 comprises of a total of 3657 registered voters

| Voting District | Voting Station  | Number of Voters |
|-----------------|-----------------|------------------|
| 43414466        | AMAQHAWE SCHOOL | 898              |
| 43414455        | NAMANENI SCHOOL | 2050             |
| 43417706        | MBODLA SCHOOL   | 709              |

#### WYK 13 het 3657 kiesers

| Stemdistrik | Stemlokaal      | Getal kiesers |
|-------------|-----------------|---------------|
| 43417706    | MBODLA SCHOOL   | 709           |
| 43414455    | NAMANENI SCHOOL | 2050          |
| 43414466    | AMAQHAWE SCHOOL | 898           |