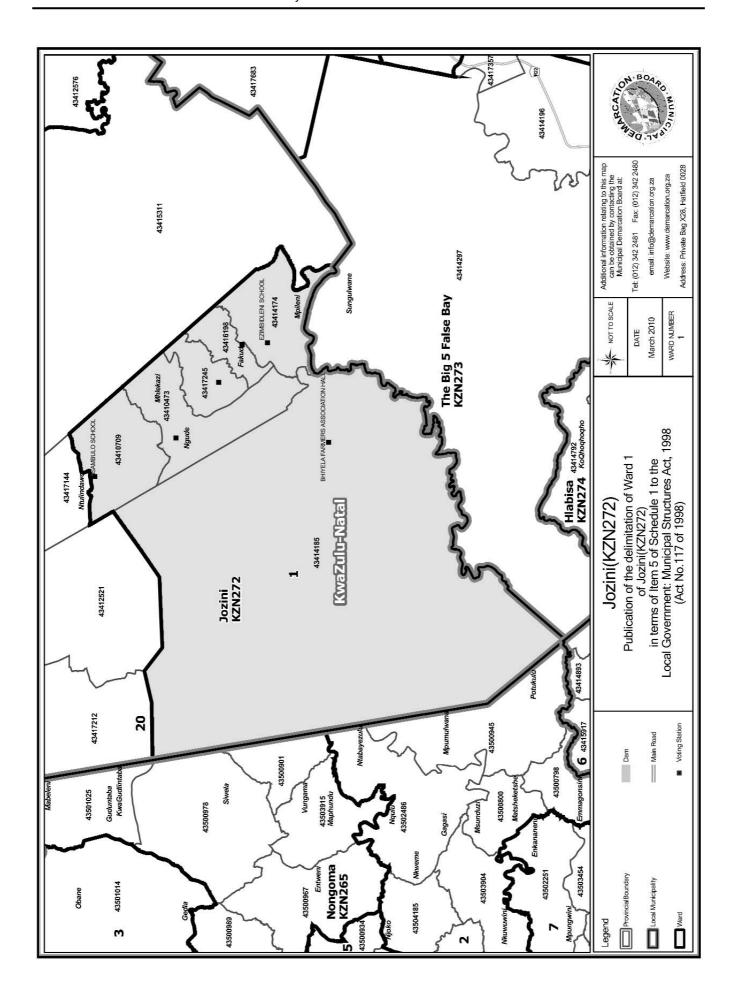

An overview map of the boundary of the municipality, with the boundaries of the wards within the municipal boundary, and a map of each ward are attached. In case of a discrepancy between a map and this schedule, the map will prevail.

# WARD 1 comprises of a total of 3514 registered voters

| Voting District | Voting Station                   | Number of Voters |
|-----------------|----------------------------------|------------------|
| 43410709        | ISAMBULO SCHOOL                  | 812              |
| 43414185        | BHIYELA FARMERS ASSOCIATION HALL | 210              |
| 43410473        | NGWENYA TRIBAL AUTHORITY         | 892              |
| 43416198        | MANGE CLINIC                     | 687              |
| 43414174        | EZIMBIDLENI SCHOOL               | 631              |
| 43417245        | BHEKIMIKHONTO PRIMARY SCHOOL     | 282              |

'n Oorsigkaart van die munisipale grens met die grense van die wyke binne die munisipale grens, en 'n kaart van elke wyk, is aangeheg. Ingeval van 'n verskil tussen 'n kaart en hierdie bylae, sal die kaart geld.

# WYK 1 het 3514 kiesers

| Stemdistrik | Stemlokaal                       | Getal kiesers |
|-------------|----------------------------------|---------------|
| 43410473    | NGWENYA TRIBAL AUTHORITY         | 892           |
| 43414174    | EZIMBIDLENI SCHOOL               | 631           |
| 43416198    | MANGE CLINIC                     | 687           |
| 43417245    | BHEKIMIKHONTO PRIMARY SCHOOL     | 282           |
| 43414185    | BHIYELA FARMERS ASSOCIATION HALL | 210           |
| 43410709    | ISAMBULO SCIIOOL                 | 812           |