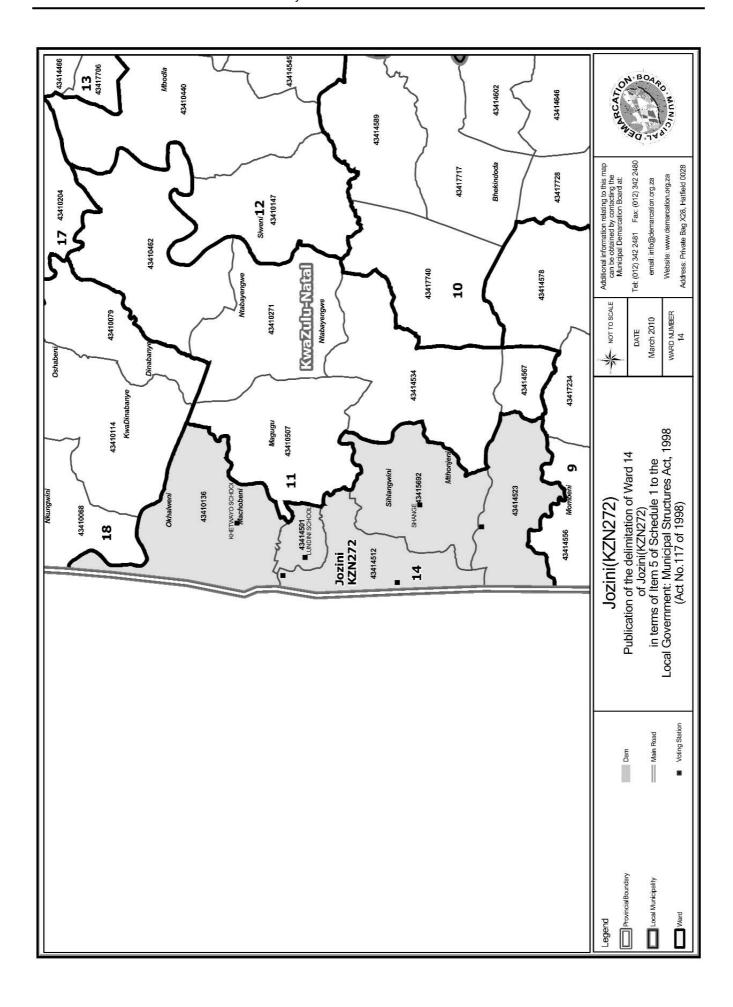

# WARD 14 comprises of a total of 4039 registered voters

| Voting District | Voting Station                     | Number of Voters |
|-----------------|------------------------------------|------------------|
| 43414523        | EMTHONJENI COMBINED PRIMARY SCHOOL | 792              |
| 43414501        | LUNDINI SCHOOL                     | 1383             |
| 43414512        | INGWAVUMA                          | 965              |
| 43410136        | KHETWAYO SCHOOL                    | 667              |
| 43415692        | SHANGE                             | 232              |

#### WYK 14 het 4039 kiesers

| Stemdistrik | Stemlokaal                         | Getal kiesers |
|-------------|------------------------------------|---------------|
| 43414523    | EMTHONJENI COMBINED PRIMARY SCHOOL | 792           |
| 43414501    | LUNDINI SCHOOL                     | 1383          |
| 43414512    | INGWAVUMA                          | 965           |
| 43415692    | SHANGE                             | 232           |
| 43410136    | KHETWAYO SCHOOL                    | 667           |