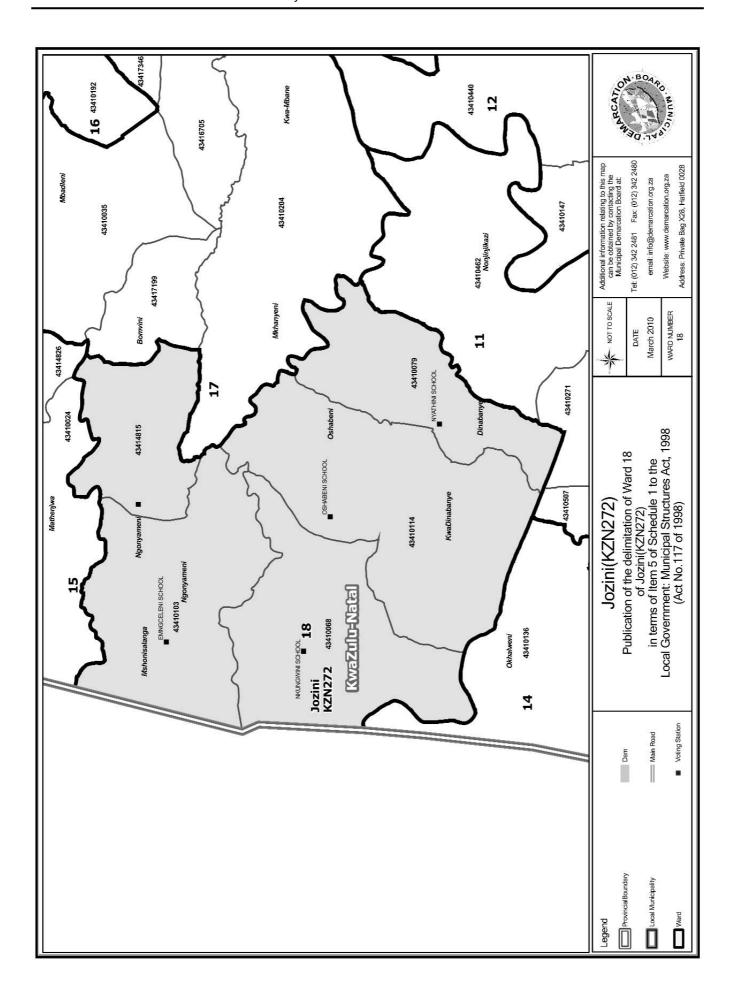

# WARD 18 comprises of a total of 3789 registered voters

| Voting District | Voting Station       | Number of Voters |
|-----------------|----------------------|------------------|
| 43414815        | EMNGQOBELWENI SCHOOL | 365              |
| 43410068        | NKUNGWINI SCHOOL     | 1391             |
| 43410079        | NYATIIINI SCIIOOL    | 396              |
| 43410103        | EMNGCELENI SCHOOL    | 1163             |
| 43410114        | OSHABENI SCHOOL      | 474              |

#### WYK 18 het 3789 kiesers

| Stemdistrik | Stemlokaal           | Getal kiesers |
|-------------|----------------------|---------------|
| 43410068    | NKUNGWINI SCHOOL     | 1391          |
| 43414815    | EMNGQOBELWENI SCHOOL | 365           |
| 43410114    | OSHABENI SCHOOL      | 474           |
| 43410103    | EMNGCELENI SCHOOL    | 1163          |
| 43410079    | NYATHINI SCHOOL      | 396           |