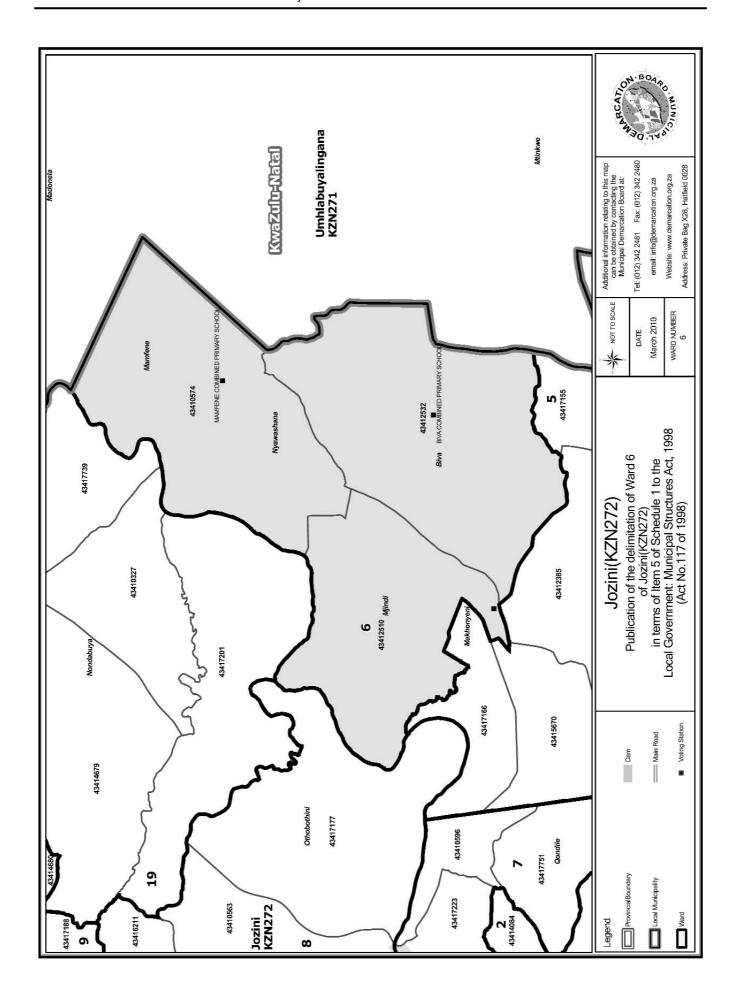

# WARD 6 comprises of a total of 3505 registered voters

| Voting District | Voting Station                  | Number of Voters |
|-----------------|---------------------------------|------------------|
| 43412510        | IGUGULESIZWE SCHOOL             | 1120             |
| 43412532        | BIVA COMBINED PRIMARY SCHOOL    | 1049             |
| 43410574        | MAMFENE COMBINED PRIMARY SCHOOL | 1336             |

#### WYK 6 het 3505 kiesers

| Stemdistrik | Stemlokaal                      | Getal kiesers |
|-------------|---------------------------------|---------------|
| 43410574    | MAMFENE COMBINED PRIMARY SCHOOL | 1336          |
| 43412510    | IGUGULESIZWE SCHOOL             | 1120          |
| 43412532    | BIVA COMBINED PRIMARY SCHOOL    | 1049          |