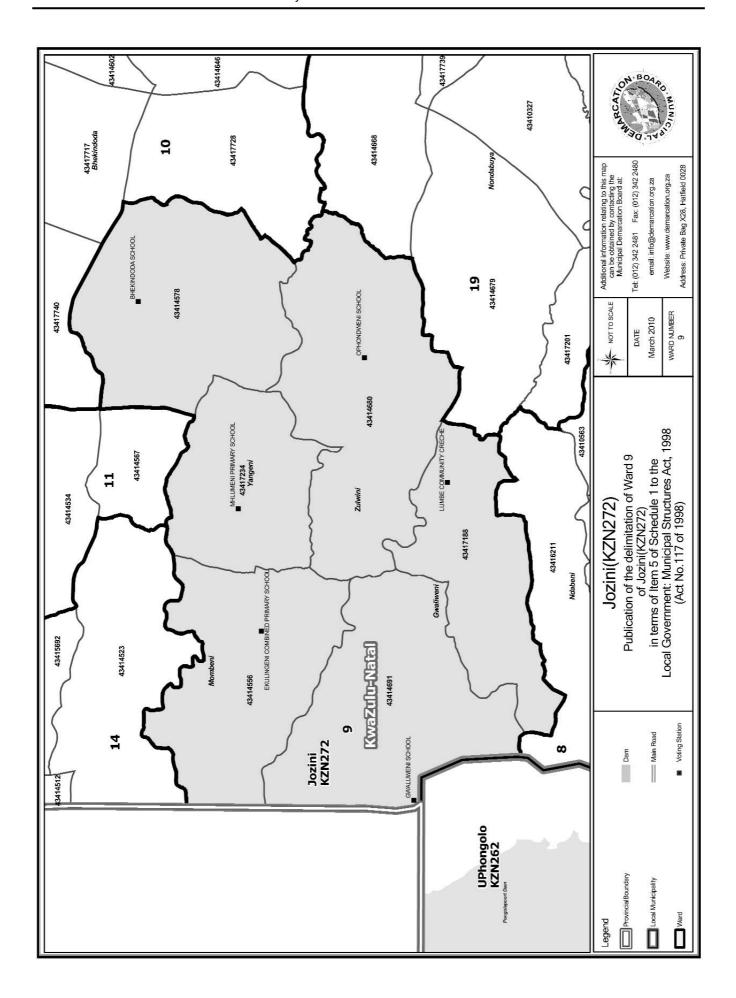

# WARD 9 comprises of a total of 3872 registered voters

| Voting District | Voting Station                     | Number of Voters |
|-----------------|------------------------------------|------------------|
| 43414578        | BHEKINDODA SCHOOL                  | 1007             |
| 43414680        | OPHONDWENI SCHOOL                  | 871              |
| 43417234        | MHLUMENI PRIMARY SCHOOL            | 378              |
| 43417188        | LUMBE COMMUNITY CRECHE             | 220              |
| 43414691        | GWALUWENI SCHOOL                   | 719              |
| 43414556        | EKULINGENI COMBINED PRIMARY SCHOOL | 677              |

# WYK 9 het 3872 kiesers

| Stemdistrik | Stemlokaal                         | Getal kiesers |
|-------------|------------------------------------|---------------|
| 43414691    | GWALUWENI SCHOOL                   | 719           |
| 43417188    | LUMBE COMMUNITY CRECHE             | 220           |
| 43417234    | MHLUMENI PRIMARY SCHOOL            | 378           |
| 43414578    | BHEKINDODA SCHOOL                  | 1007          |
| 43414556    | EKULINGENI COMBINED PRIMARY SCHOOL | 677           |
| 43414680    | OPHONDWENI SCHOOL                  | 871           |