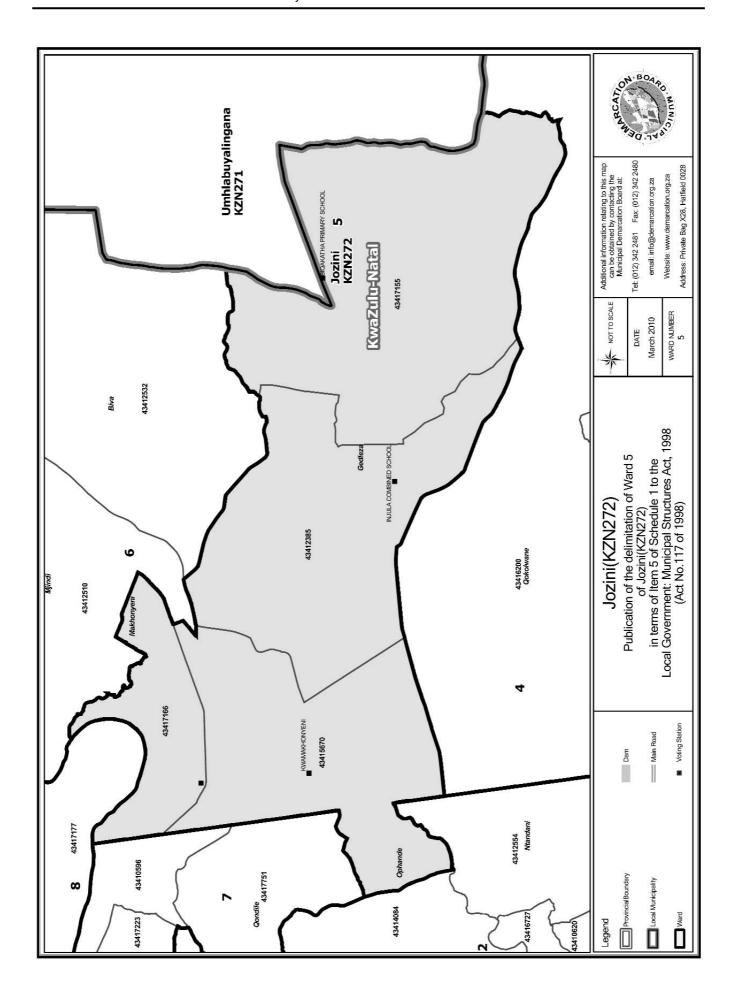

# WARD 5 comprises of a total of 3260 registered voters

| Voting District | Voting Station                | Number of Voters |
|-----------------|-------------------------------|------------------|
| 43412385        | INJULA COMBINED SCHOOL        | 941              |
| 43417166        | SINETHEZEKILE COMBINED SCHOOL | 1040             |
| 43415670        | KWAMAKHONYENI                 | 637              |
| 43417155        | SIQAKATHA PRIMARY SCHOOL      | 642              |

#### WYK 5 het 3260 kiesers

| Stemdistrik | Stemlokaal                    | Getal kiesers |
|-------------|-------------------------------|---------------|
| 43417166    | SINETHEZEKILE COMBINED SCHOOL | 1040          |
| 43417155    | SIQAKATHA PRIMARY SCHOOL      | 642           |
| 43415670    | KWAMAKHONYENI                 | 637           |
| 43412385    | INJULA COMBINED SCHOOL        | 941           |