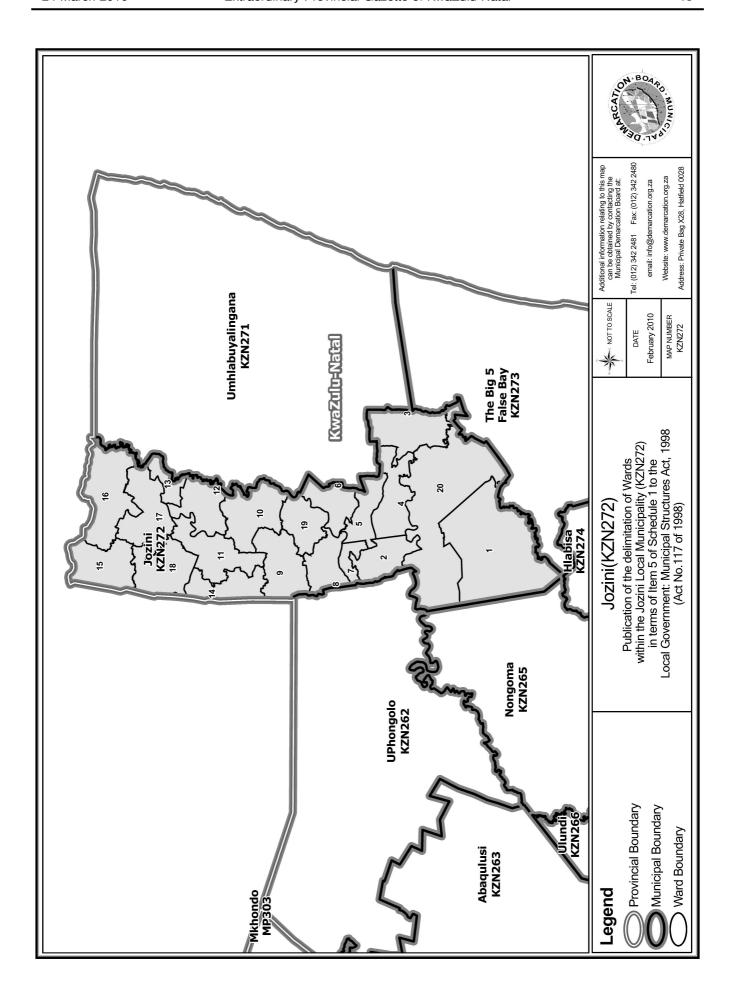

An overview map of the boundary of the municipality, with the boundaries of the wards within the municipal boundary, and a map of each ward are attached. In case of a discrepancy between a map and this schedule, the map will prevail.

'n Oorsigkaart van die munisipale grens met die grense van die wyke binne die munisipale grens, en 'n kaart van elke wyk, is aangeheg. Ingeval van 'n verskil tussen 'n kaart en hierdie bylae, sal die kaart geld.