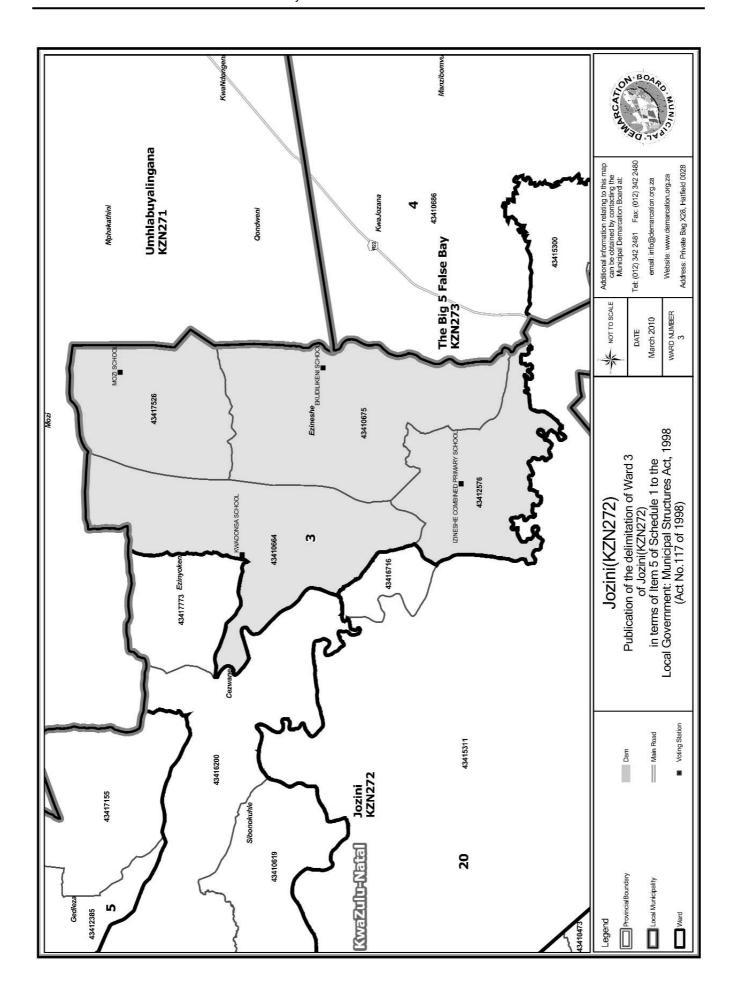

# WARD 3 comprises of a total of 3177 registered voters

| Voting District | Voting Station                   | Number of Voters |
|-----------------|----------------------------------|------------------|
| 43410664        | KWADONSA SCHOOL                  | 902              |
| 43410675        | EKUDILIKENI SCHOOL               | 477              |
| 43412576        | IZINESHE COMBINED PRIMARY SCHOOL | 1625             |
| 43417526        | MOZI SCHOOL                      | 173              |

#### WYK 3 het 3177 kiesers

| Stemdistrik | Stemlokaal                       | Getal kiesers |
|-------------|----------------------------------|---------------|
| 43417526    | MOZI SCHOOL                      | 173           |
| 43412576    | IZINESHE COMBINED PRIMARY SCHOOL | 1625          |
| 43410675    | EKUDILIKENI SCHOOL               | 477           |
| 43410664    | KWADONSA SCHOOL                  | 902           |