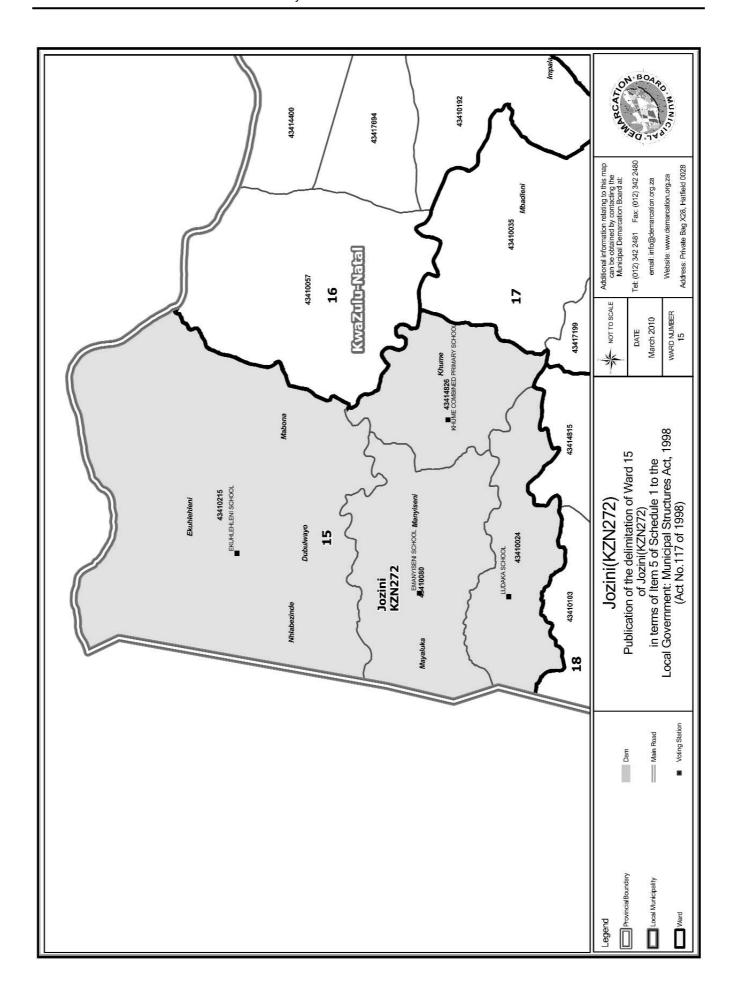

# WARD 15 comprises of a total of 3821 registered voters

| Voting District | Voting Station                | Number of Voters |
|-----------------|-------------------------------|------------------|
| 43410080        | EMANYISENI SCHOOL             | 1126             |
| 43410024        | LUDAKA SCHOOL                 | 671              |
| 43410215        | EKUHLEHLENI SCHOOL            | 1623             |
| 43414826        | KHUME COMBINED PRIMARY SCHOOL | 401              |

#### WYK 15 het 3821 kiesers

| Stemdistrik | Stemlokaal                    | Getal kiesers |
|-------------|-------------------------------|---------------|
| 43414826    | KHUME COMBINED PRIMARY SCHOOL | 401           |
| 43410215    | EKUHLEHLENI SCHOOL            | 1623          |
| 43410080    | EMANYISENI SCHOOL             | 1126          |
| 43410024    | LUDAKA SCHOOL                 | 671           |