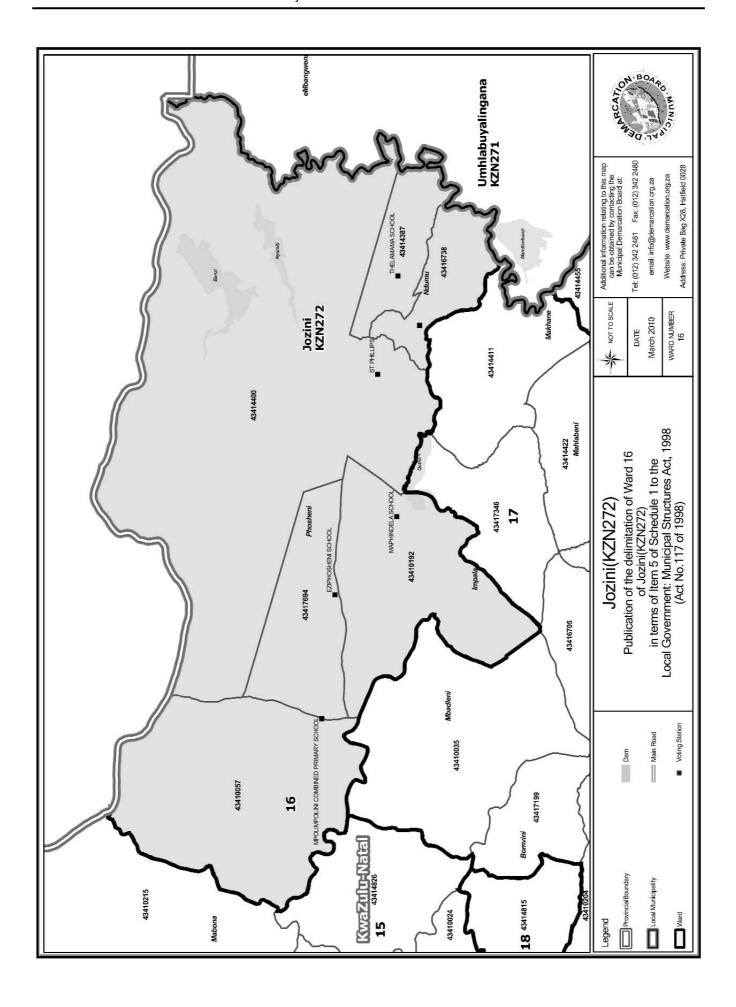

# WARD 16 comprises of a total of 4032 registered voters

| Voting District | Voting Station                       | Number of Voters |
|-----------------|--------------------------------------|------------------|
| 43416738        | NDUMO TELECENTRE                     | 775              |
| 43410192        | MAPHINDELA SCHOOL                    | 495              |
| 43410057        | MPOLIMPOLINI COMBINED PRIMARY SCHOOL | 511              |
| 43414400        | ST PHILLIPS                          | 513              |
| 43414387        | THELAMAMA SCHOOL                     | 1403             |
| 43417694        | EZIPHOSHENI SCHOOL                   | 335              |

#### WYK 16 het 4032 kiesers

| Stemdistrik | Stemlokaal                           | Getal kiesers |
|-------------|--------------------------------------|---------------|
| 43410057    | MPOLIMPOLINI COMBINED PRIMARY SCHOOL | 511           |
| 43410192    | MAPHINDELA SCHOOL                    | 495           |
| 43417694    | EZIPHOSHENI SCHOOL                   | 335           |
| 43416738    | NDUMO TELECENTRE                     | 775           |
| 43414400    | ST PHILLIPS                          | 513           |
| 43414387    | THELAMAMA SCHOOL                     | 1403          |