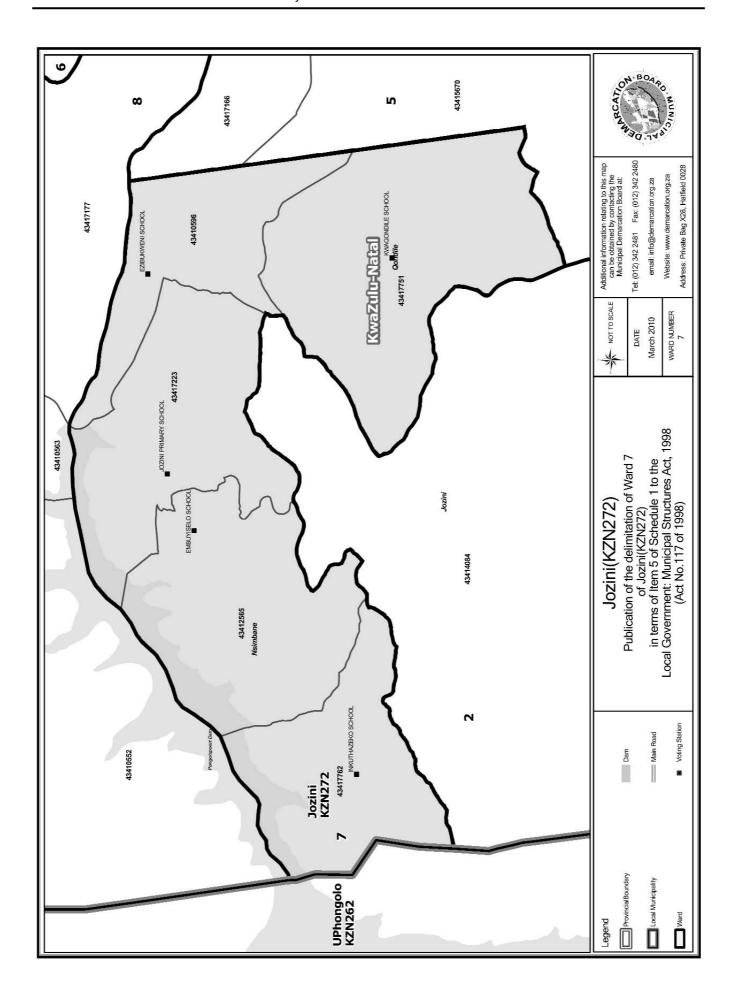

# WARD 7 comprises of a total of 3728 registered voters

| Voting District | Voting Station        | Number of Voters |
|-----------------|-----------------------|------------------|
| 43417223        | JOZINI PRIMARY SCHOOL | 627              |
| 43412565        | EMBUYISELO SCHOOL     | 758              |
| 43410596        | EZIBUKWENI SCHOOL     | 1679             |
| 43417751        | KWAQONDILE SCHOOL     | 457              |
| 43417762        | INKUTHAZEKO SCHOOL    | 207              |

#### WYK 7 het 3728 kiesers

| Stemdistrik | Stemlokaal            | Getal kiesers |
|-------------|-----------------------|---------------|
| 43417762    | INKUTHAZEKO SCHOOL    | 207           |
| 43410596    | EZIBUKWENI SCHOOL     | 1679          |
| 43417751    | KWAQONDILE SCHOOL     | 457           |
| 43417223    | JOZINI PRIMARY SCHOOL | 627           |
| 43412565    | EMBUYISELO SCHOOL     | 758           |