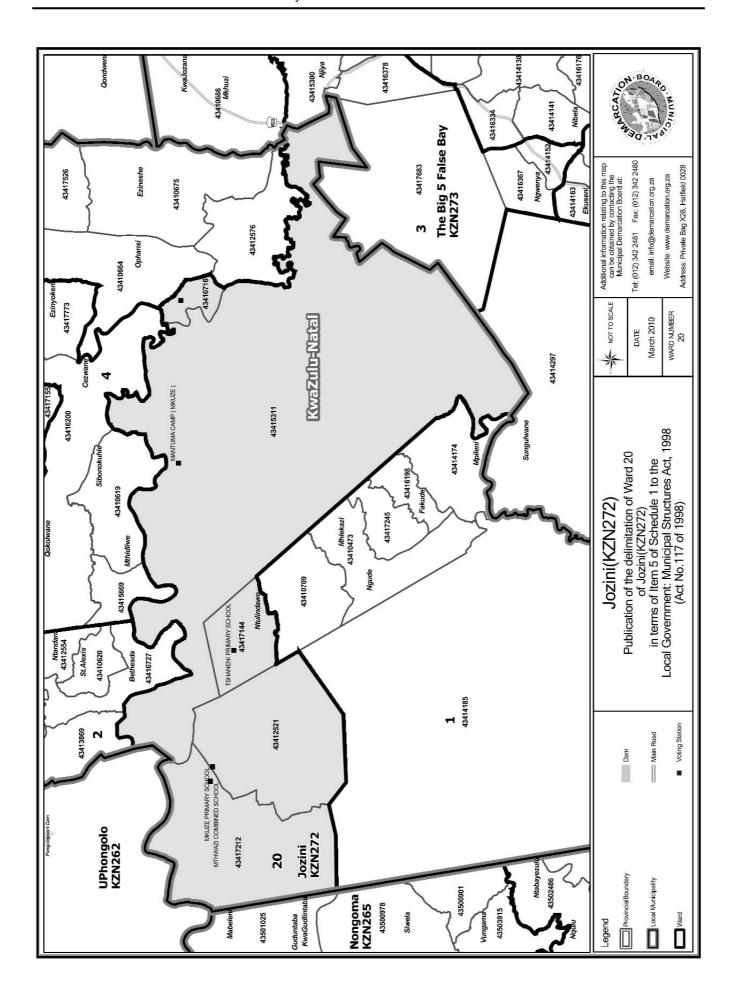

#### WARD 20 comprises of a total of 3772 registered voters

| Voting District | Voting Station          | Number of Voters |
|-----------------|-------------------------|------------------|
| 43415311        | MANTUMA CAMP ( MKUZE )  | 80               |
| 43417212        | MTHWAZI COMBINED SCHOOL | 675              |
| 43416716        | OPHANSI SCHOOL          | 996              |
| 43412521        | MKUZE PRIMARY SCHOOL    | 1662             |
| 43417144        | TSHANENI PRIMARY SCHOOL | 359              |

#### WYK 20 het 3772 kiesers

| Stemdistrik | Stemlokaal              | Getal kiesers |
|-------------|-------------------------|---------------|
| 43416716    | OPHANSI SCHOOL          | 996           |
| 43415311    | MANTUMA CAMP ( MKUZE )  | 80            |
| 43417144    | TSHANENI PRIMARY SCHOOL | 359           |
| 43417212    | MTHWAZI COMBINED SCHOOL | 675           |
| 43412521    | MKUZE PRIMARY SCHOOL    | 1662          |