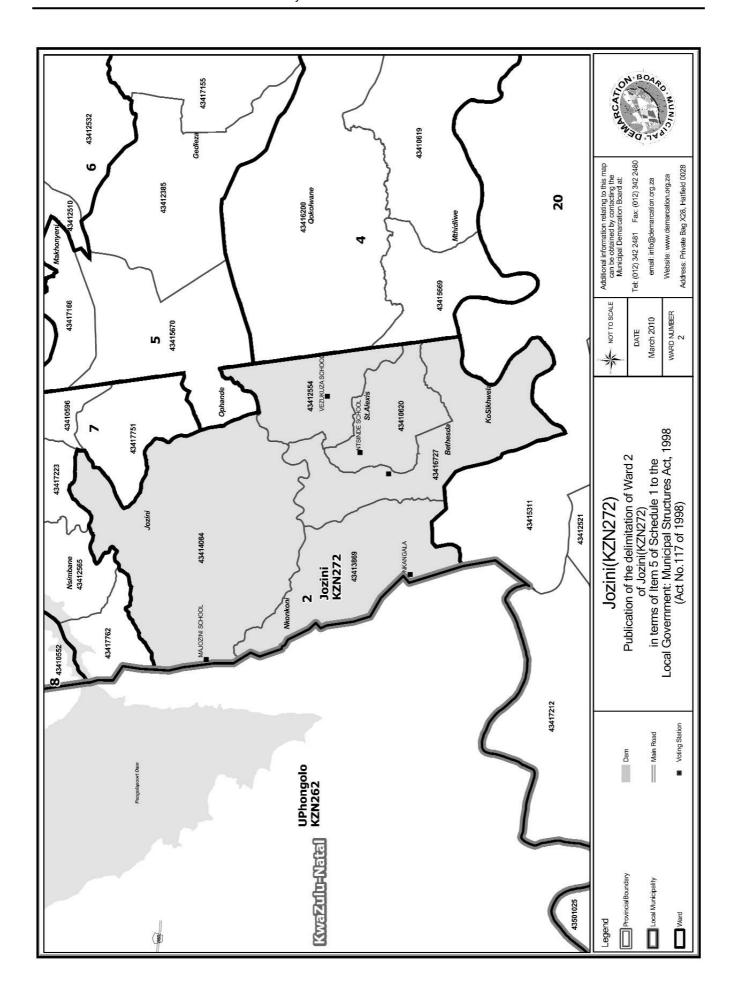

# WARD 2 comprises of a total of 3212 registered voters

| Voting District | Voting Station   | Number of Voters |
|-----------------|------------------|------------------|
| 43410620        | NTSINDE SCHOOL   | 586              |
| 43413869        | NKANGALA         | 783              |
| 43414084        | MAJOZINI SCHOOL  | 497              |
| 43416727        | UBOMBO HALL      | 513              |
| 43412554        | VEZUKUZA SCIIOOL | 833              |

#### WYK 2 het 3212 kiesers

| Stemdistrik | Stemlokaal       | Getal kiesers |
|-------------|------------------|---------------|
| 43412554    | VEZUKUZA SCHOOL  | 833           |
| 43416727    | UBOMBO HALL      | 513           |
| 43413869    | NKANGALA         | 783           |
| 43410620    | NTSINDE SCHOOL   | 586           |
| 43414084    | MAJOZINI SCIIOOL | 497           |