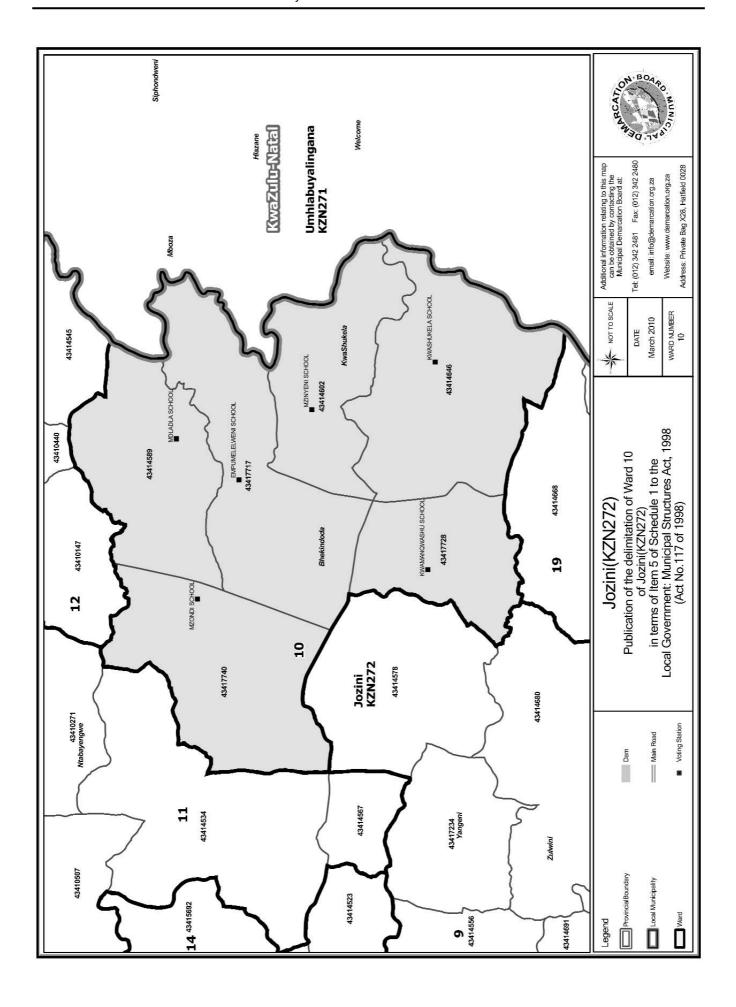

# WARD 10 comprises of a total of 4110 registered voters

| Voting District | Voting Station       | Number of Voters |
|-----------------|----------------------|------------------|
| 43417740        | MZONDI SCHOOL        | 520              |
| 43417728        | KWAMANQWASHU SCHOOL  | 300              |
| 43417717        | EMPUMELELWENI SCHOOL | 305              |
| 43414589        | MDLADLA SCHOOL       | 684              |
| 43414602        | MZINYENI SCHOOL      | 1352             |
| 43414646        | KWASIIUKELA SCIIOOL  | 949              |

#### WYK 10 het 4110 kiesers

| Stemdistrik | Stemlokaal           | Getal kiesers |
|-------------|----------------------|---------------|
| 43414589    | MDLADLA SCHOOL       | 684           |
| 43414646    | KWASHUKELA SCHOOL    | 949           |
| 43417740    | MZONDI SCHOOL        | 520           |
| 43417717    | EMPUMELELWENI SCHOOL | 305           |
| 43414602    | MZINYENI SCHOOL      | 1352          |
| 43417728    | KWAMANQWASHU SCHOOL  | 300           |