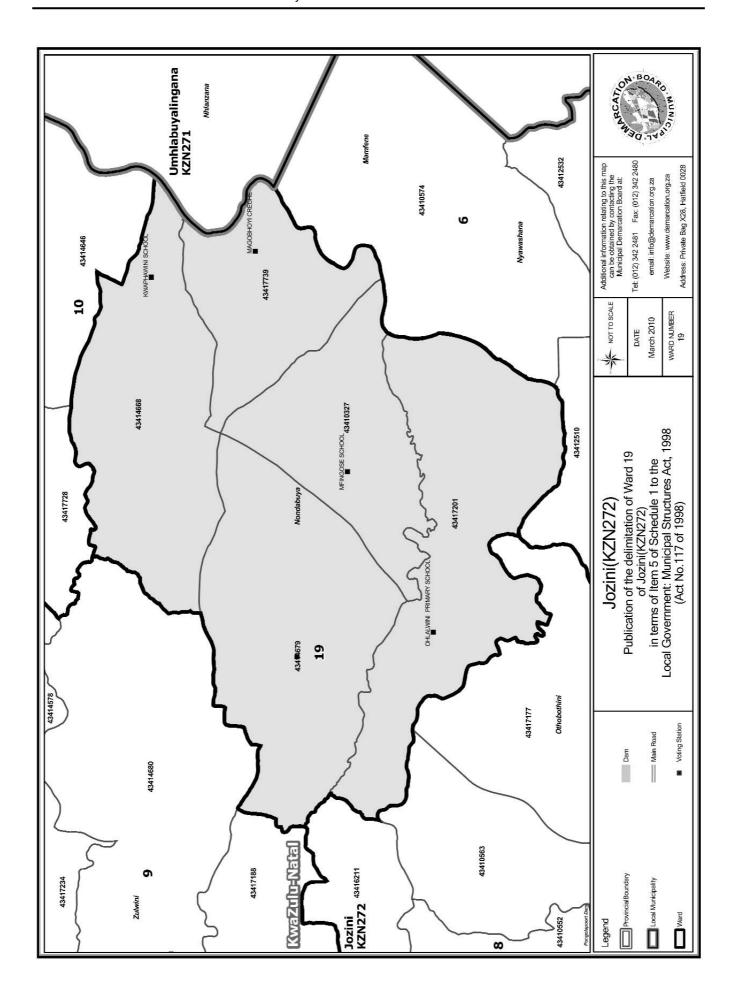

#### WARD 19 comprises of a total of 3634 registered voters

| Voting District | Voting Station               | Number of Voters |
|-----------------|------------------------------|------------------|
| 43410327        | MFINGOSE SCHOOL              | 1070             |
| 43417201        | OHLALWINI PRIMARY SCHOOL     | 784              |
| 43414679        | NONDABUYA EVANGELICAL CHURCH | 1044             |
| 43414668        | KWAPHAWINI SCHOOL            | 531              |
| 43417739        | MAGOBHOYI CRECHE             | 205              |

#### WYK 19 het 3634 kiesers

| Stemdistrik | Stemlokaal                   | Getal kiesers |
|-------------|------------------------------|---------------|
| 43410327    | MFINGOSE SCHOOL              | 1070          |
| 43417739    | MAGOBHOYI CRECHE             | 205           |
| 43417201    | OHLALWINI PRIMARY SCHOOL     | 784           |
| 43414668    | KWAPHAWINI SCHOOL            | 531           |
| 43414679    | NONDABUYA EVANGELICAL CHURCH | 1044          |