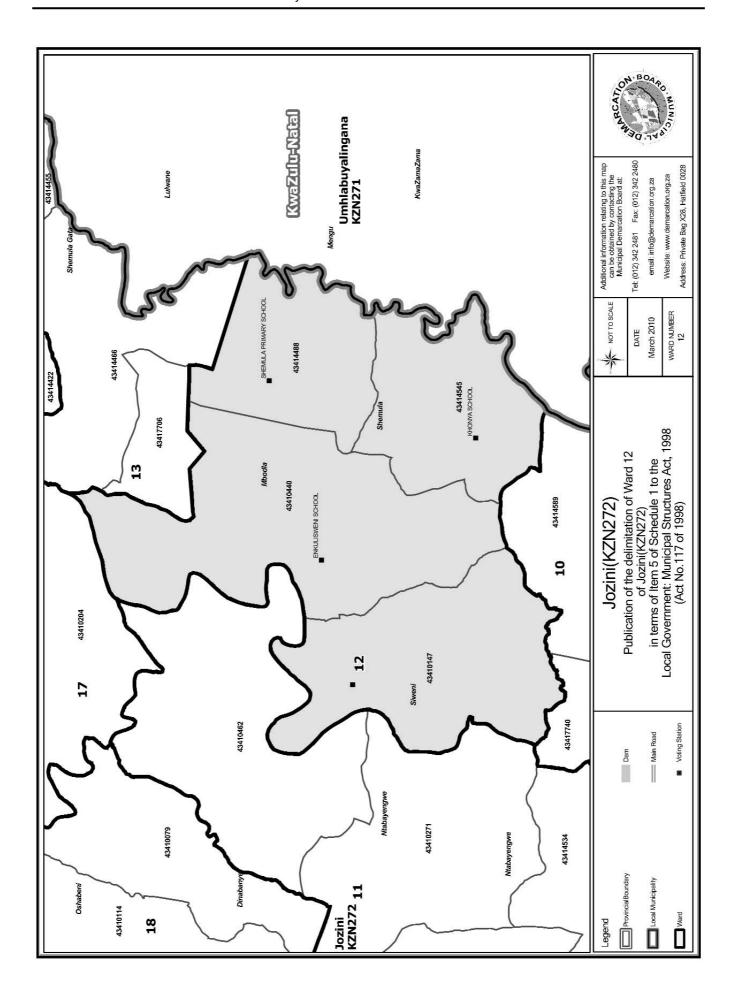

# WARD 12 comprises of a total of 3578 registered voters

| Voting District | Voting Station         | Number of Voters |
|-----------------|------------------------|------------------|
| 43410440        | ENKULISWENI SCHOOL     | 993              |
| 43414488        | SHEMULA PRIMARY SCHOOL | 736              |
| 43414545        | KHONYA SCHOOL          | 647              |
| 43410147        | PHUNGAZA SCHOOL        | 1202             |

#### WYK 12 het 3578 kiesers

| Stemdistrik | Stemlokaal             | Getal kiesers |
|-------------|------------------------|---------------|
| 43414545    | KHONYA SCHOOL          | 647           |
| 43410147    | PHUNGAZA SCHOOL        | 1202          |
| 43410440    | ENKULISWENI SCHOOL     | 993           |
| 43414488    | SHEMULA PRIMARY SCHOOL | 736           |