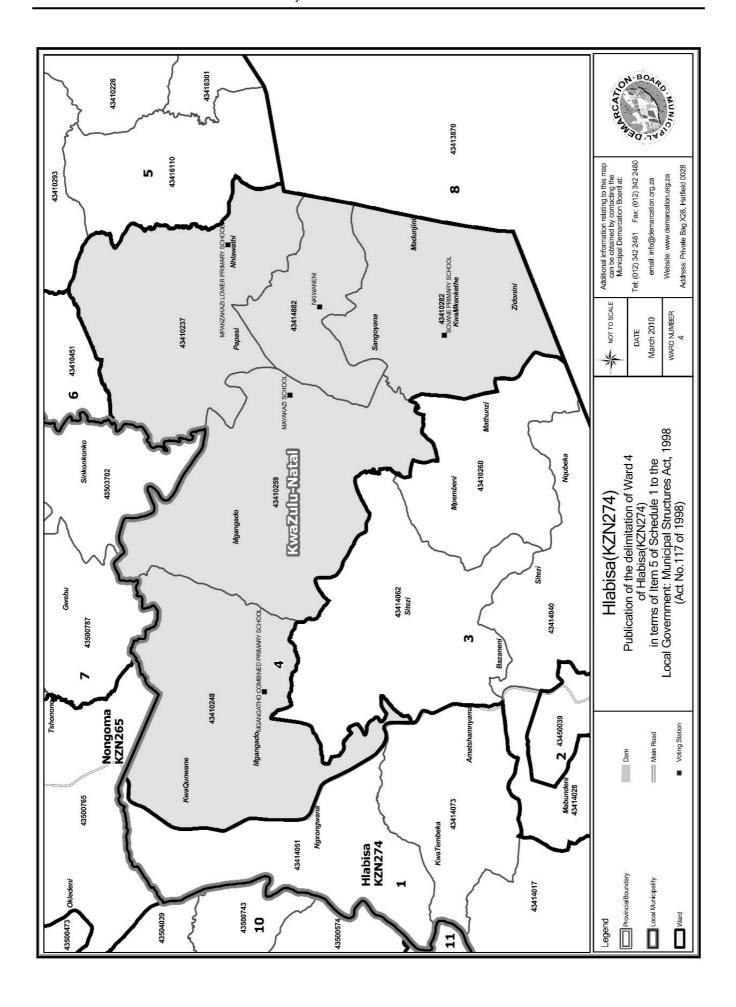

### WARD 4 comprises of a total of 3049 registered voters

| Voting District | Voting Station                    | Number of Voters |
|-----------------|-----------------------------------|------------------|
| 43410259        | MA YAKAZI SCHOOL                  | 511              |
| 43414882        | NKIWANENI                         | 515              |
| 43410248        | MGANGATHO COMBINED PRIMARY SCHOOL | 518              |
| 43410282        | SOVANE PRIMARY SCHOOL             | 937              |
| 43410237        | MPANZAKAZI LOWER PRIMARY SCHOOL   | 568              |