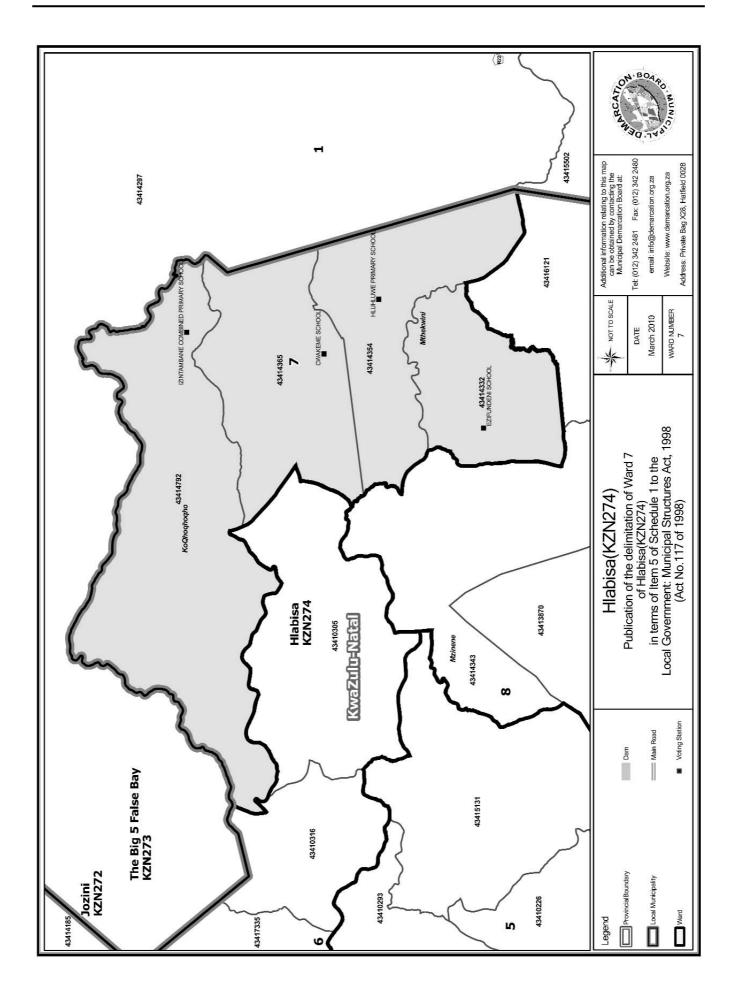

An overview map of the boundary of the municipality, with the boundaries of the wards within the municipal boundary, and a map of each ward are attached. In case of a discrepancy between a map and this schedule, the map will prevail.

### WARD 7 comprises of a total of 3374 registered voters

| Voting District | Voting Station                      | Number of Voters |
|-----------------|-------------------------------------|------------------|
| 43414792        | IZINTAMBANE COMBINED PRIMARY SCHOOL | 811              |
| 43414332        | EZIFUNDENI SCHOOL                   | 1067             |
| 43414365        | CWAKEME SCHOOL                      | 768              |
| 43414354        | HLUHLUWE PRIMARY SCHOOL             | 728              |

'n Oorsigkaart van die munisipale grens met die grense van die wyke binne die munisipale grens, en 'n kaart van elke wyk, is aangeheg. Ingeval van 'n verskil tussen 'n kaart en hierdie bylae, sal die kaart geld.

### WYK 7 het 3374 kiesers

| Stemdistrik | Stemlokaal                          | Getal kiesers |
|-------------|-------------------------------------|---------------|
| 43414792    | IZINTAMBANE COMBINED PRIMARY SCHOOL | 811           |
| 43414354    | HLUHLUWE PRIMARY SCHOOL             | 728           |
| 43414365    | CWAKEME SCHOOL                      | 768           |
| 43414332    | EZIFUNDENI SCHOOL                   | 1067          |