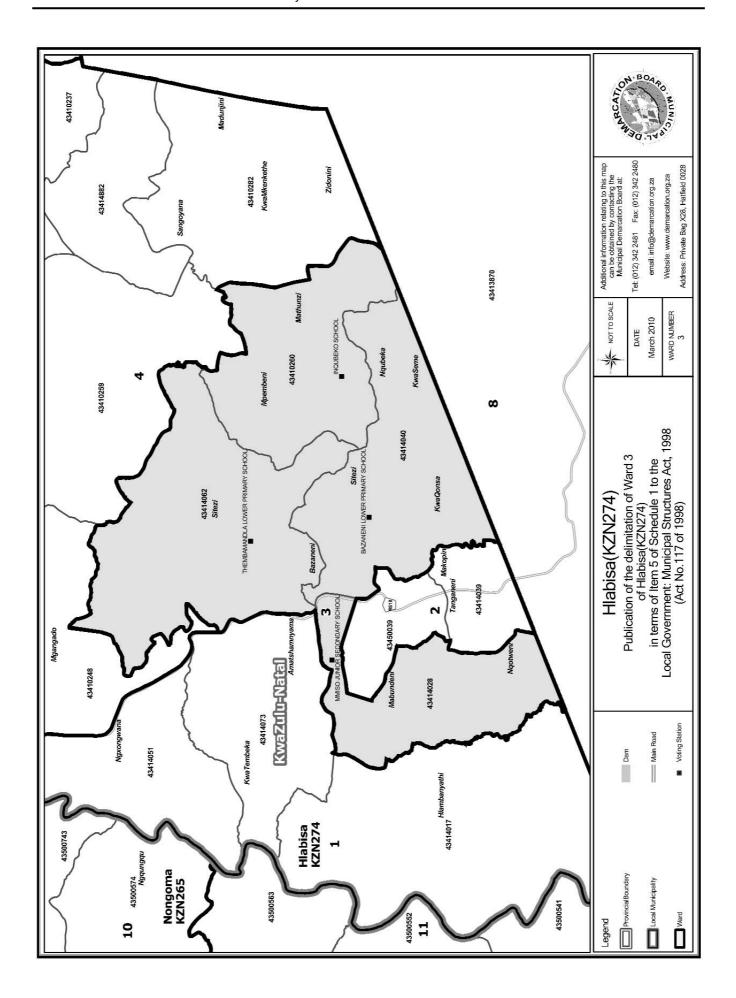

### WARD 3 comprises of a total of 3448 registered voters

| Voting District | Voting Station                    | Number of Voters |
|-----------------|-----------------------------------|------------------|
| 43414062        | THEMBAMANDLA LOWER PRIMARY SCHOOL | 654              |
| 43414040        | BAZANENI LOWER PRIMARY SCHOOL     | 789              |
| 43414028        | MMISO JUNIOR SECONDARY SCIIOOL    | 650              |
| 43410260        | INQUBEKO SCHOOL                   | 1355             |