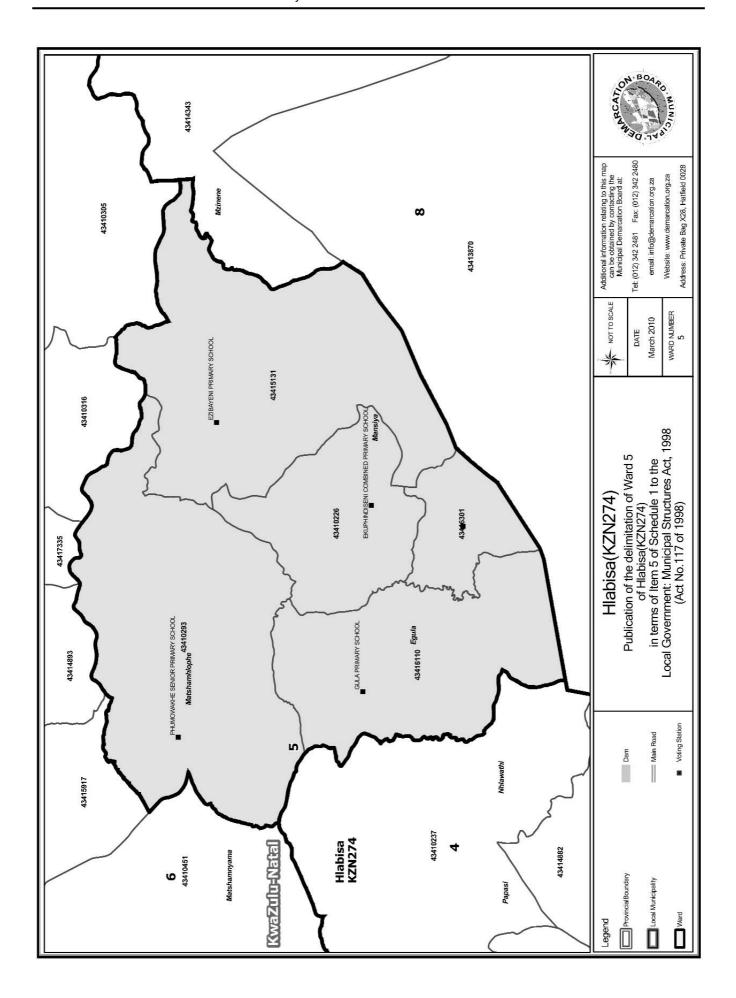

### WARD 5 comprises of a total of 3146 registered voters

| Voting District | Voting Station                        | Number of Voters |
|-----------------|---------------------------------------|------------------|
| 43416301        | IZINDABAZAMANINA PRIMARY SCHOOL       | 379              |
| 43415131        | EZIBA YENI PRIMARY SCHOOL             | 826              |
| 43410226        | EKUPHINDISENI COMBINED PRIMARY SCHOOL | 623              |
| 43410293        | PHUMOWAKHE SENIOR PRIMARY SCHOOL      | 1006             |
| 43416110        | GULA PRIMARY SCHOOL                   | 312              |