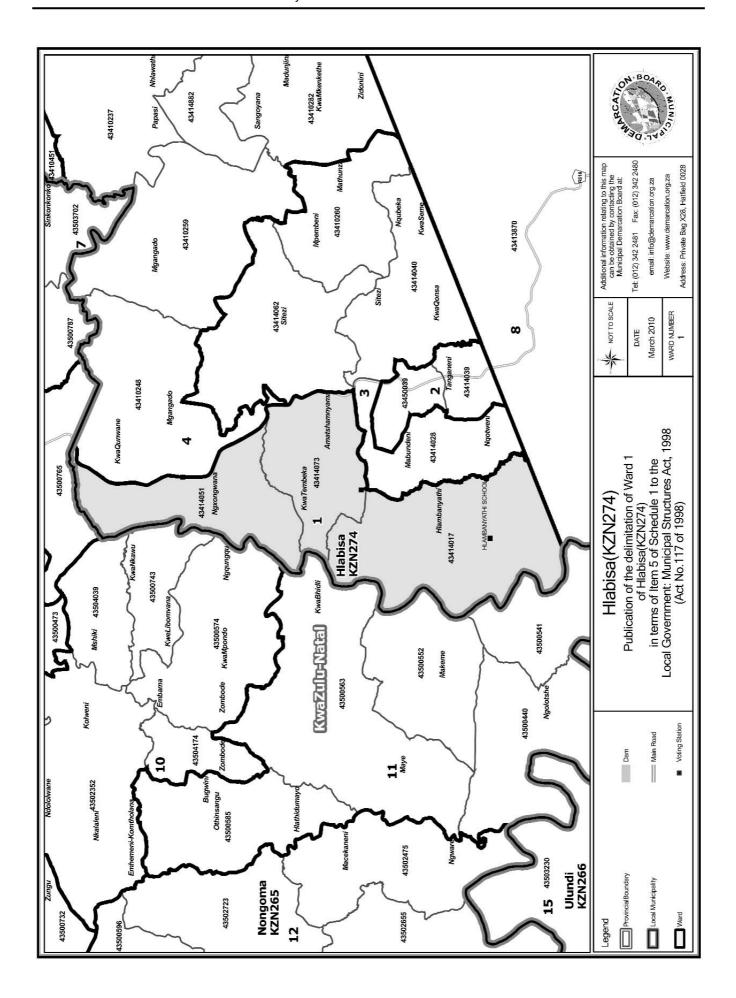

An overview map of the boundary of the municipality, with the boundaries of the wards within the municipal boundary, and a map of each ward are attached. In case of a discrepancy between a map and this schedule, the map will prevail.

'n Oorsigkaart van die munisipale grens met die grense van die wyke binne die munisipale grens, en 'n kaart van elke wyk, is aangeheg. Ingeval van 'n verskil tussen 'n kaart en hierdie bylae, sal die kaart geld.

### WARD 1 comprises of a total of 2928 registered voters

| Voting District | Voting Station                | Number of Voters |
|-----------------|-------------------------------|------------------|
| 43414073        | PHUNYANE LOWER PRIMARY SCHOOL | 963              |
| 43414051        | NGEBEZA SECECONDARY SCHOOL    | 1143             |
| 43414017        | HLAMBANYATHI SCHOOL           | 822              |

### WYK 1 het 2928 kiesers

| Stemdistrik | Stemlokaal                    | Getal kiesers |
|-------------|-------------------------------|---------------|
| 43414051    | NGEBEZA SECECONDARY SCHOOL    | 1143          |
| 43414017    | HLAMBANYATHI SCHOOL           | 822           |
| 43414073    | PHUNYANE LOWER PRIMARY SCHOOL | 963           |