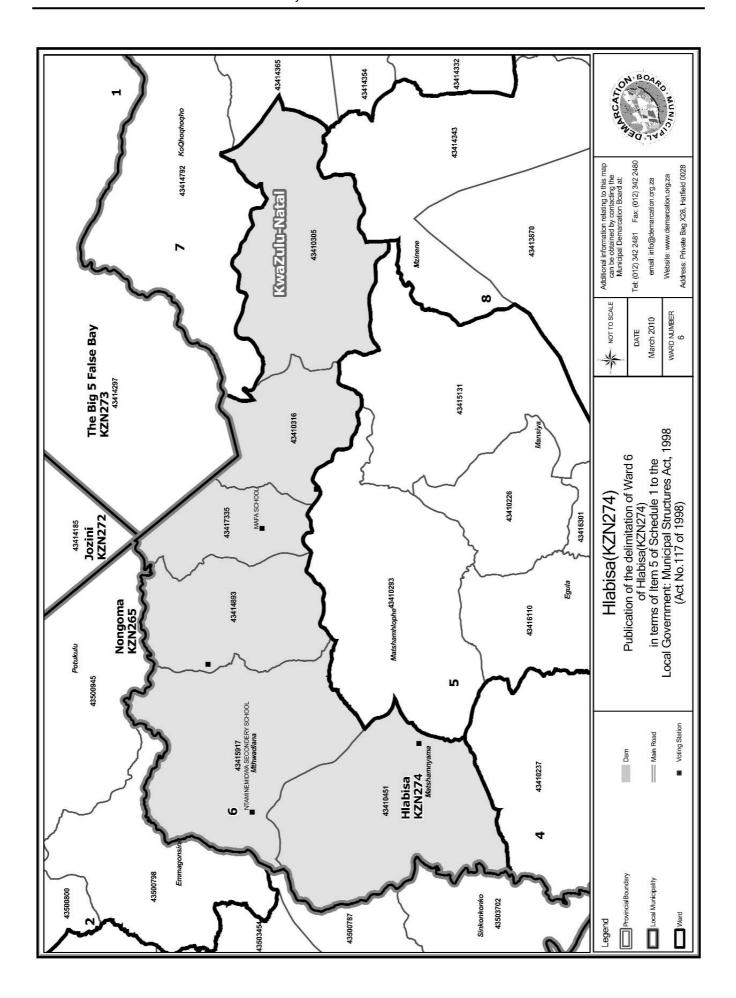

### WARD 6 comprises of a total of 3279 registered voters

| Voting District | Voting Station                     | Number of Voters |
|-----------------|------------------------------------|------------------|
| 43414893        | NCWABAKAZI LOWER PRIMARY SCHOOL    | 460              |
| 43415917        | NTAMINEMIDWA SECONDERY SCHOOL      | 663              |
| 43417335        | MAFA SCHOOL                        | 261              |
| 43410451        | MKHALIPHI SECECONDARY SCHOOL       | 974              |
| 43410316        | BUKIMVELO HIGH SCHOOL              | 593              |
| 43410305        | SIZWAYINKOSI SENIOR PRIMARY SCHOOL | 328              |