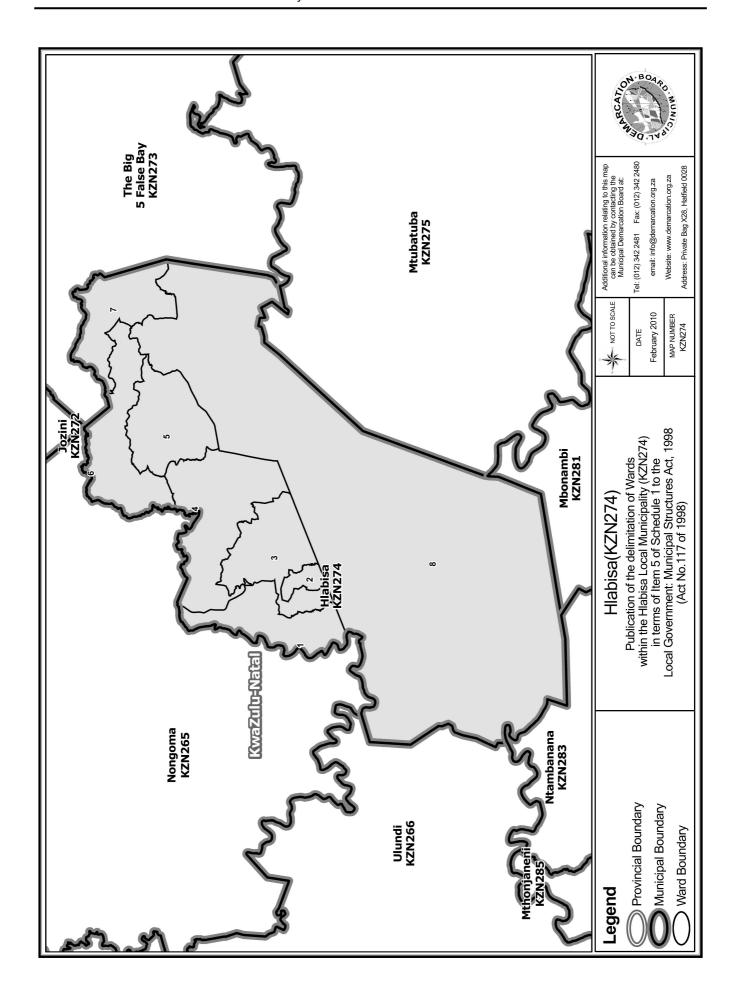

An overview map of the boundary of the municipality, with the boundaries of the wards within the municipal boundary, and a map of each ward are attached. In case of a discrepancy between a map and this schedule, the map will prevail.

'n Oorsigkaart van die munisipale grens met die grense van die wyke binne die munisipale grens, en 'n kaart van elke wyk, is aangeheg. Ingeval van 'n verskil tussen 'n kaart en hierdie bylae, sal die kaart geld.