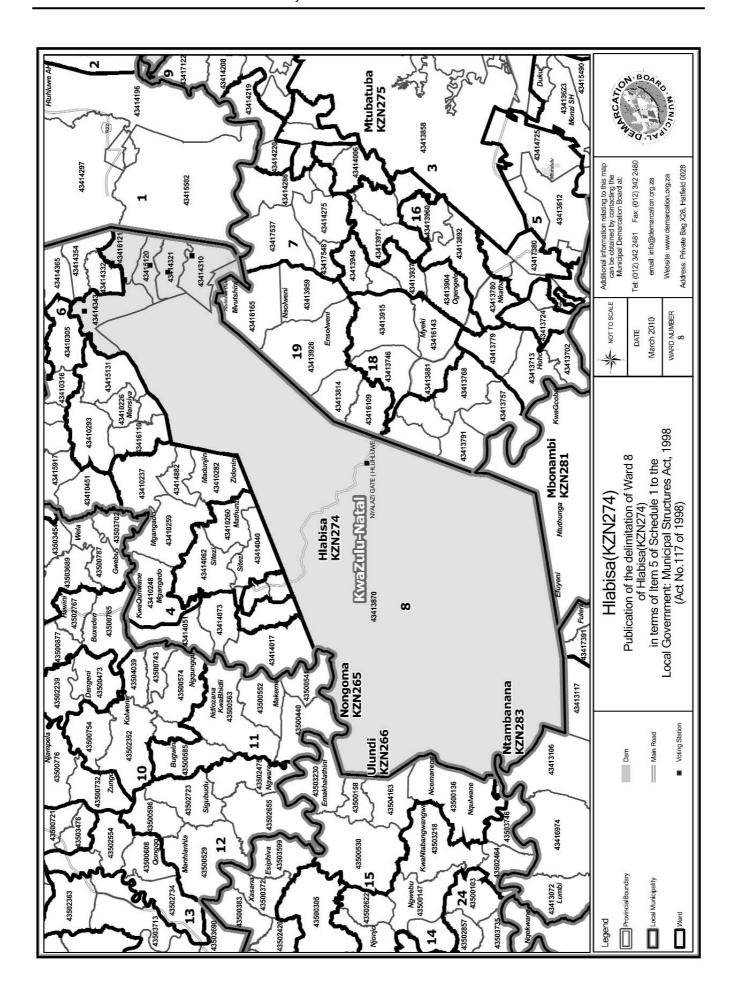

After having consulted the Independent Electoral Commission, The Municipal Demarcation Board has delimited the municipality into 8 wards in terms of Schedule 1 to the Act.

The number of registered voters in each ward does not vary by more than fifteen percent from the norm. The norm was determined by dividing the total number of voters on the municipal segment of the national common voters roll, namely 26710 voters on 12 February 2009, by the number of wards in the municipality.

An overview map of the boundary of the municipality, with the boundaries of the wards within the municipal boundary, and a map of each ward are attached. In case of a discrepancy between a map and this schedule, the map will prevail.

### WARD 8 comprises of a total of 3811 registered voters

| Voting District | Voting Station                           | Number of Voters |
|-----------------|------------------------------------------|------------------|
| 43416121        | MACABUZELA PRIMARY SCHOOL                | 295              |
| 43414321        | SIPHOSABADLETSHE JUNIOR SECONDARY SCHOOL | 850              |
| 43415120        | MAGENGEBULA HIGHER PRIMARY SCHOOL        | 678              |
| 43414310        | DULIKHULU COMBINED PRIMARY SCHOOL        | 670              |
| 43414343        | MAKHOWE SCHOOL                           | 911              |
| 43413870        | NYALAZI GATE ( HLUHLUWE )                | 407              |

Na oorlegpleging met die Onafhanklike Verkiesingskommissie het die Munisipale Afbakeningsraad die munisipaliteit in 8 wyke afgebaken ingevolge Bylae 1 van die Wet.

Die getal geregistreerde kiesers in elke wyk, wyk nie meer as vyftien persent van die norm af nie. Die norm is bepaal deur die getal geregistreerde kiesers op die munisipale segment van die nasionale gemeenskaplike kieserslys, naamlik 26710 kiesers op 12 Februarie 2009, deur die getal wyke in die munisipaliteit te deel.

'n Oorsigkaart van die munisipale grens met die grense van die wyke binne die munisipale grens, en 'n kaart van elke wyk, is aangeheg. Ingeval van 'n verskil tussen 'n kaart en hierdie bylae, sal die kaart geld.

### WYK 8 het 3811 kiesers

| Stemdistrik | Stemlokaal                               | Getal kiesers |
|-------------|------------------------------------------|---------------|
| 43414321    | SIPHOSABADLETSHE JUNIOR SECONDARY SCHOOL | 850           |
| 43413870    | NYALAZI GATE ( HLUHLUWE )                | 407           |
| 43414310    | DULIKHULU COMBINED PRIMARY SCHOOL        | 670           |
| 43414343    | MAKHOWE SCHOOL                           | 911           |
| 43415120    | MAGENGEBULA HIGHER PRIMARY SCHOOL        | 678           |
| 43416121    | MACABUZELA PRIMARY SCHOOL                | 295           |