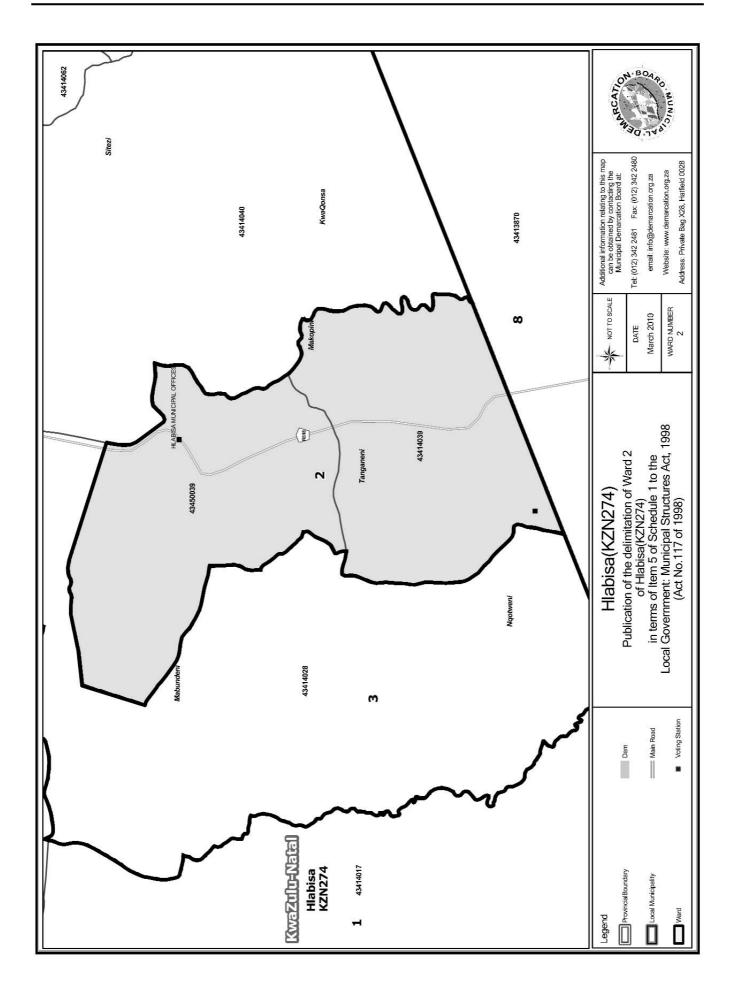

An overview map of the boundary of the municipality, with the boundaries of the wards within the municipal boundary, and a map of each ward are attached. In case of a discrepancy between a map and this schedule, the map will prevail.

'n Oorsigkaart van die munisipale grens met die grense van die wyke binne die munisipale grens, en 'n kaart van elke wyk, is aangeheg. Ingeval van 'n verskil tussen 'n kaart en hierdie bylae, sal die kaart geld.

### WARD 2 comprises of a total of 3675 registered voters

| Voting District | Voting Station                  | Number of Voters |
|-----------------|---------------------------------|------------------|
| 43414039        | MPELEYANE JUNIOR PRIMARY SCHOOL | 1438             |
| 43450039        | HLABISA MUNICIPAL OFFICES       | 2237             |

### WYK 2 het 3675 kiesers

| Stemdistrik | Stemlokaal                      | Getal kiesers |
|-------------|---------------------------------|---------------|
| 43414039    | MPELEYANE JUNIOR PRIMARY SCHOOL | 1438          |
| 43450039    | HLABISA MUNICIPAL OFFICES       | 2237          |