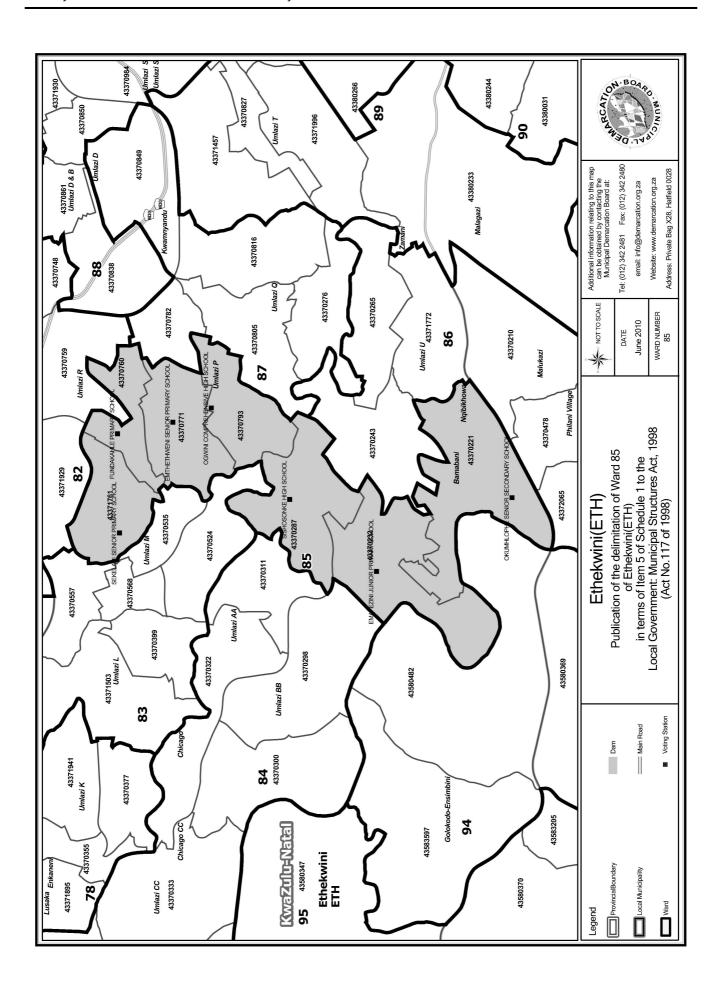

# WARD 85 comprises of a total of 14978 registered voters

| Voting District | Voting Station                     | Number of Voters |
|-----------------|------------------------------------|------------------|
| 43370221        | OKUMHLOPHE SENIOR SECONDARY SCHOOL | 2052             |
| 43370232        | EMAFEZINI JUNIOR PRIMARY SCHOOL    | 2188             |
| 43370287        | SISHOSONKE HIGH SCHOOL             | 1472             |
| 43370760        | FUNDAKAHLE PRIMARY SCHOOL          | 1645             |
| 43370771        | EMTHETHWENI SENIOR PRIMARY SCHOOL  | 2528             |
| 43370793        | OGWINI COMPREHENSIVE HIGH SCHOOL   | 2629             |
| 43371761        | SEKELANI SENIOR PRIMARY SCHOOL     | 2464             |