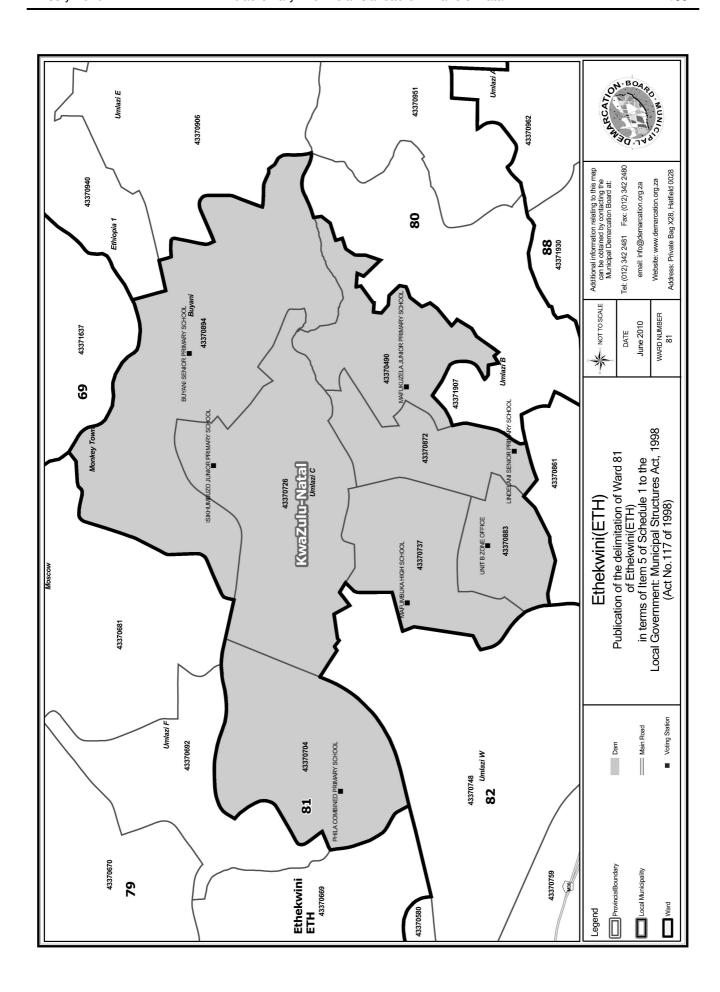

# WARD 81 comprises of a total of 13650 registered voters

| Voting District | Voting Station                    | Number of Voters |
|-----------------|-----------------------------------|------------------|
| 43370490        | MAFUKUZELA JUNIOR PRIMARY SCHOOL  | 1860             |
| 43370704        | PHILA COMBINED PRIMARY SCHOOL     | 1754             |
| 43370726        | ISIKHUMBUZO JUNIOR PRIMARY SCHOOL | 3192             |
| 43370737        | MAFUMBUKA HIGH SCHOOL             | 2296             |
| 43370872        | LINDELANI SENIOR PRIMARY SCHOOL   | 1444             |
| 43370883        | UNIT B ZONE OFFICE                | 770              |
| 43370894        | BUYANI SENIOR PRIMARY SCHOOL      | 2334             |