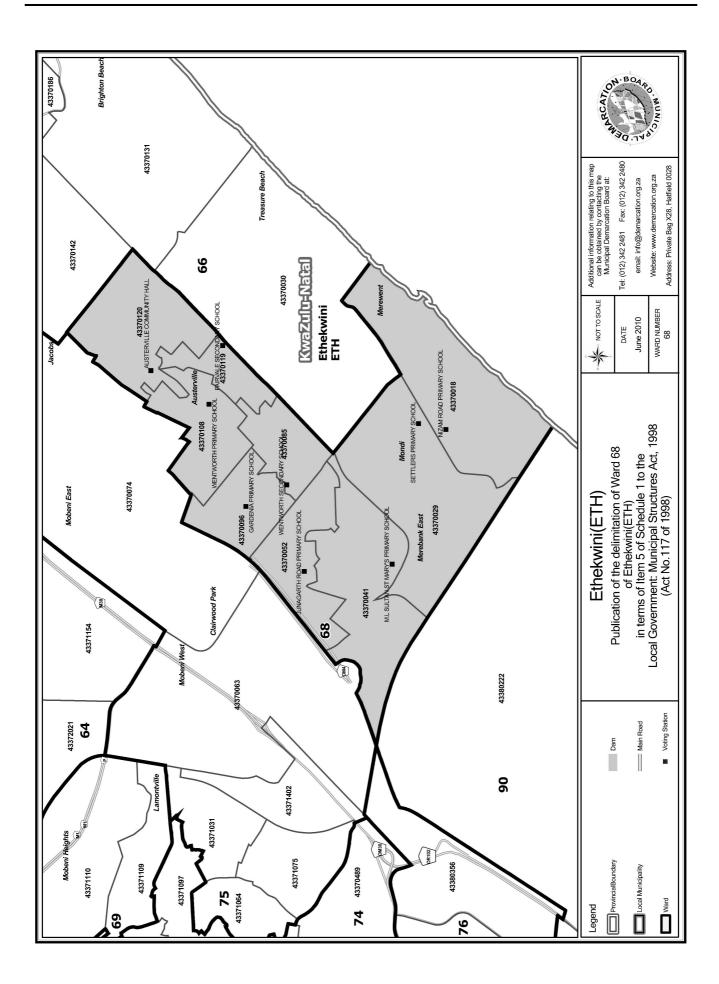

# WARD 68 comprises of a total of 17895 registered voters

| Voting District | Voting Station                      | Number of Voters |
|-----------------|-------------------------------------|------------------|
| 43370018        | NIZAM ROAD PRIMARY SCHOOL           | 1994             |
| 43370029        | SETTLERS PRIMARY SCHOOL             | 2412             |
| 43370041        | M.L SULTAN ST MARY'S PRIMARY SCHOOL | 2016             |
| 43370052        | JUNAGARTH ROAD PRIMARY SCHOOL       | 1802             |
| 43370085        | WENTWORTH SECONDARY SCHOOL          | 2272             |
| 43370096        | GARDENIA PRIMARY SCHOOL             | 1339             |
| 43370108        | WENTWORTH PRIMARY SCHOOL            | 1605             |
| 43370119        | FAIRVALE SECONDARY SCHOOL           | 1296             |
| 43370120        | AUSTERVILLE COMMUNITY HALL          | 3159             |