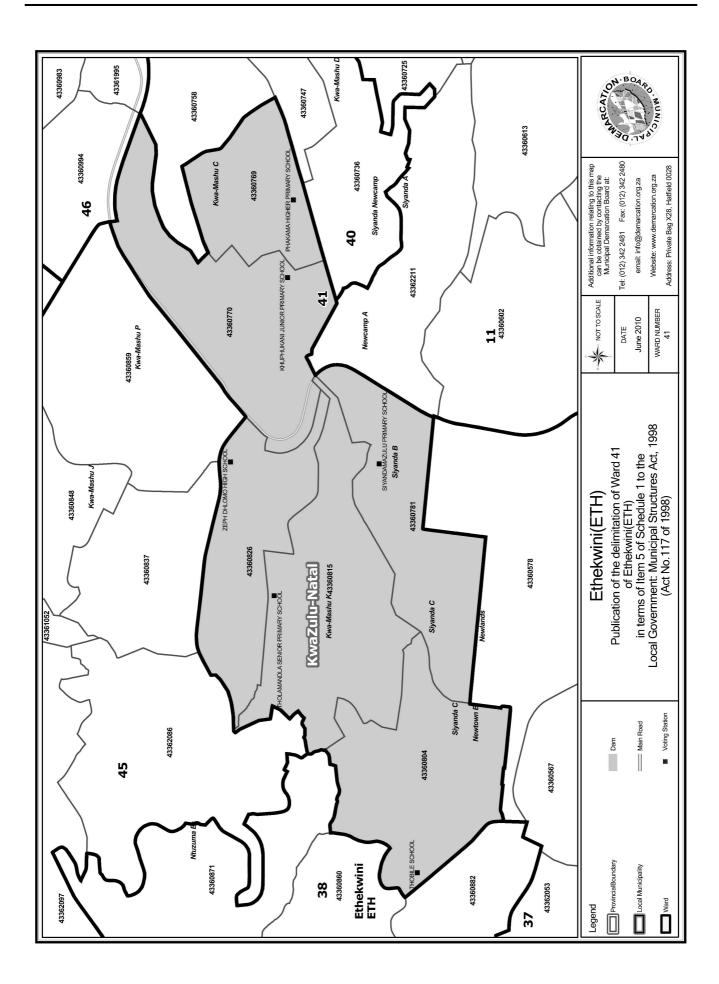

#### WARD 41 comprises of a total of 17478 registered voters

| Voting District | Voting Station                      | Number of Voters |
|-----------------|-------------------------------------|------------------|
| 43360769        | PHAKAMA HIGHER PRIMARY SCHOOL       | 2259             |
| 43360770        | KIIUPIIUKANI JUNIOR PRIMARY SCIIOOL | 2551             |
| 43360781        | SIYANDAMAZULU PRIMARY SCHOOL        | 2618             |
| 43360804        | THOBILE SCHOOL                      | 2690             |
| 43360815        | THOLAMANDLA SENIOR PRIMARY SCHOOL   | 5067             |
| 43360826        | ZEPH DHLOMO HIGH SCHOOL             | 2293             |