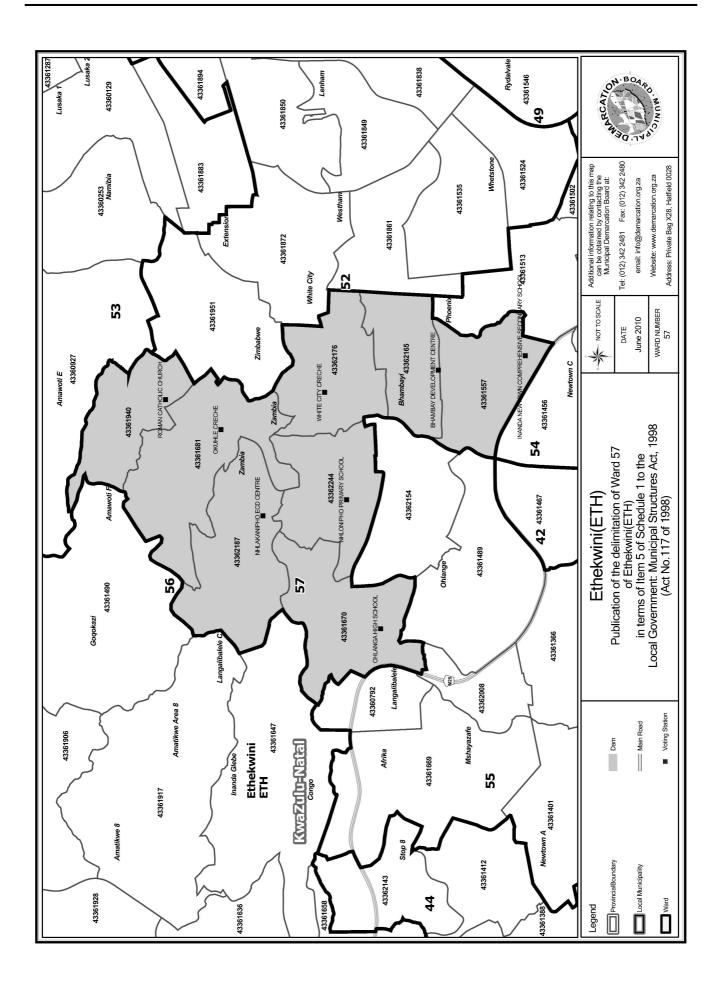

#### WARD 57 comprises of a total of 17077 registered voters

| Voting District | Voting Station                                | Number of Voters |
|-----------------|-----------------------------------------------|------------------|
| 43361557        | INANDA NEWTOWN COMPREHENSIVE SECONDARY SCHOOL | 2769             |
| 43361670        | OHLANGA HIGH SCHOOL                           | 1480             |
| 43361681        | OKUHLE CRECHE                                 | 3596             |
| 43361940        | ROMAN CATHOLIC CHURCH                         | 1007             |
| 43362165        | BHAMBAY DEVELOPMENT CENTRE                    | 3689             |
| 43362176        | WHITE CITY CRECHE                             | 2405             |
| 43362187        | NHLAKANIPHO ECD CENTRE                        | 1008             |
| 43362244        | NHLONIPHO PRIMARY SCHOOL                      | 1123             |