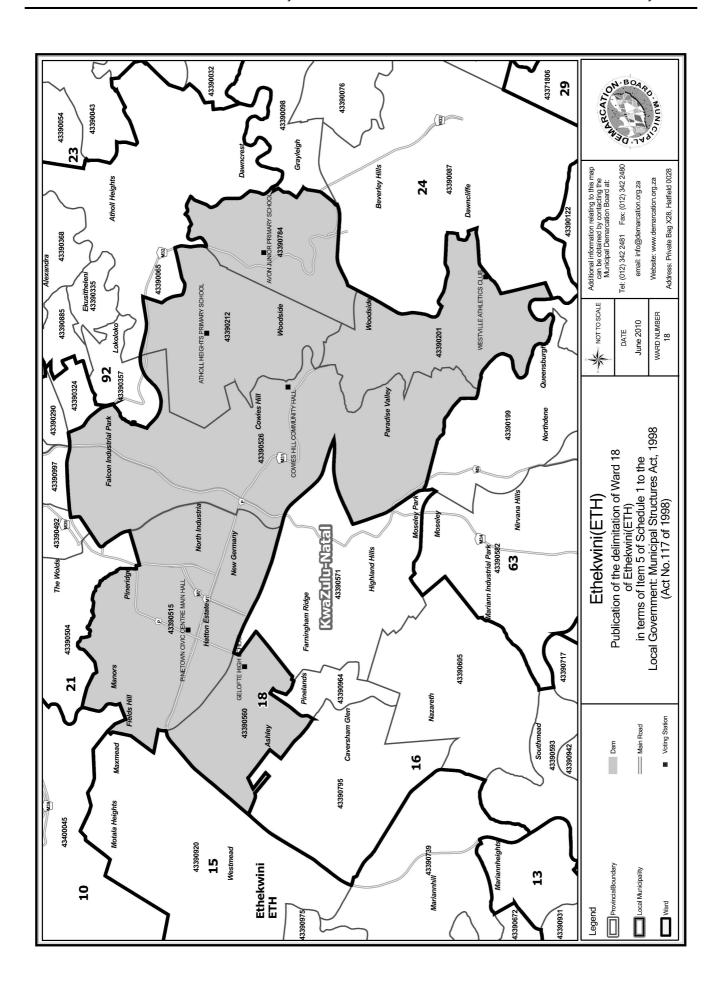

# WARD 18 comprises of a total of 18116 registered voters

| Voting District | Voting Station                  | Number of Voters |
|-----------------|---------------------------------|------------------|
| 43390201        | WESTVILLE ATHLETICS CLUB        | 2956             |
| 43390212        | ATHOLL HEIGHTS PRIMARY SCHOOL   | 2217             |
| 43390515        | PINETOWN CIVIC CENTRE MAIN HALL | 5502             |
| 43390526        | COWIES HILL COMMUNITY HALL      | 3518             |
| 43390560        | GELOFTE HIGH SCHOOL             | 2361             |
| 43390784        | AVON JUNIOR PRIMARY SCHOOL      | 1562             |