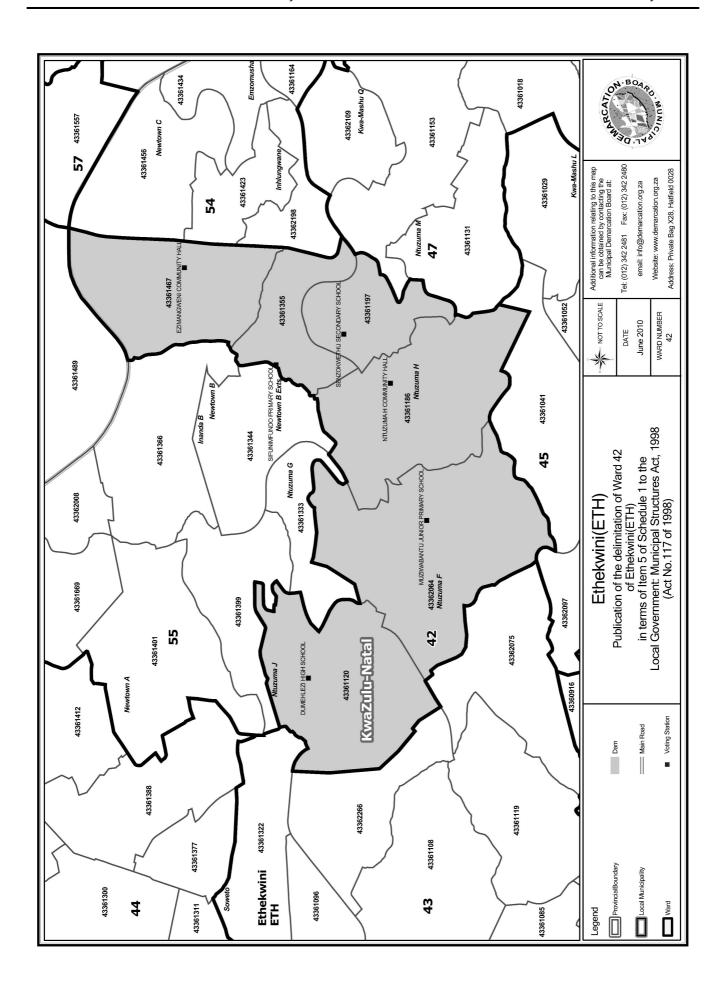

#### WARD 42 comprises of a total of 16434 registered voters

| Voting District | Voting Station                    | Number of Voters |
|-----------------|-----------------------------------|------------------|
| 43361120        | DUMEHLEZI HIGH SCHOOL             | 2696             |
| 43361186        | NTUZUMA H COMMUNITY HALL          | 3112             |
| 43361197        | SENZOKWETHU SECONDARY SCHOOL      | 2809             |
| 43361355        | SIFUNIMFUNDO PRIMARY SCHOOL       | 1218             |
| 43361467        | EZIMANGWENI COMMUNITY HALL        | 4517             |
| 43362064        | MUZIWABANTU JUNIOR PRIMARY SCHOOL | 2082             |