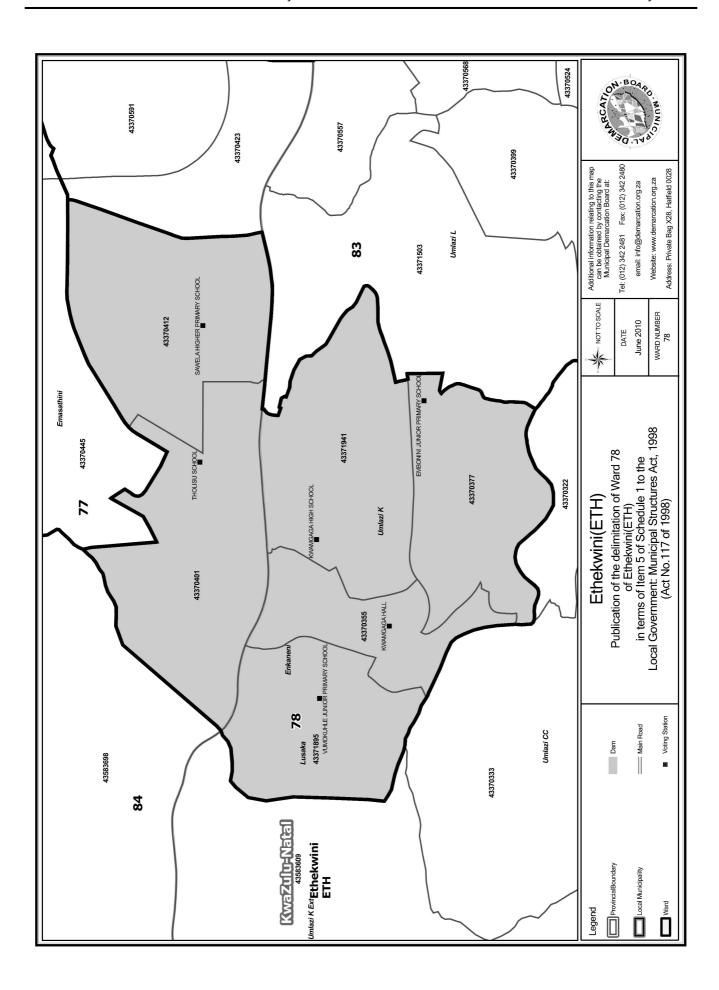

# WARD 78 comprises of a total of 14562 registered voters

| Voting District | Voting Station                  | Number of Voters |
|-----------------|---------------------------------|------------------|
| 43370355        | KWAMGAGA HALL                   | 3719             |
| 43370377        | EMBONINI JUNIOR PRIMARY SCHOOL  | 2315             |
| 43370401        | THOLISU SCHOOL                  | 2544             |
| 43370412        | SAWELA HIGHER PRIMARY SCHOOL    | 2547             |
| 43371895        | VUMOKUHLE JUNIOR PRIMARY SCHOOL | 2246             |
| 43371941        | KWAMGAGA HIGH SCHOOL            | 1191             |