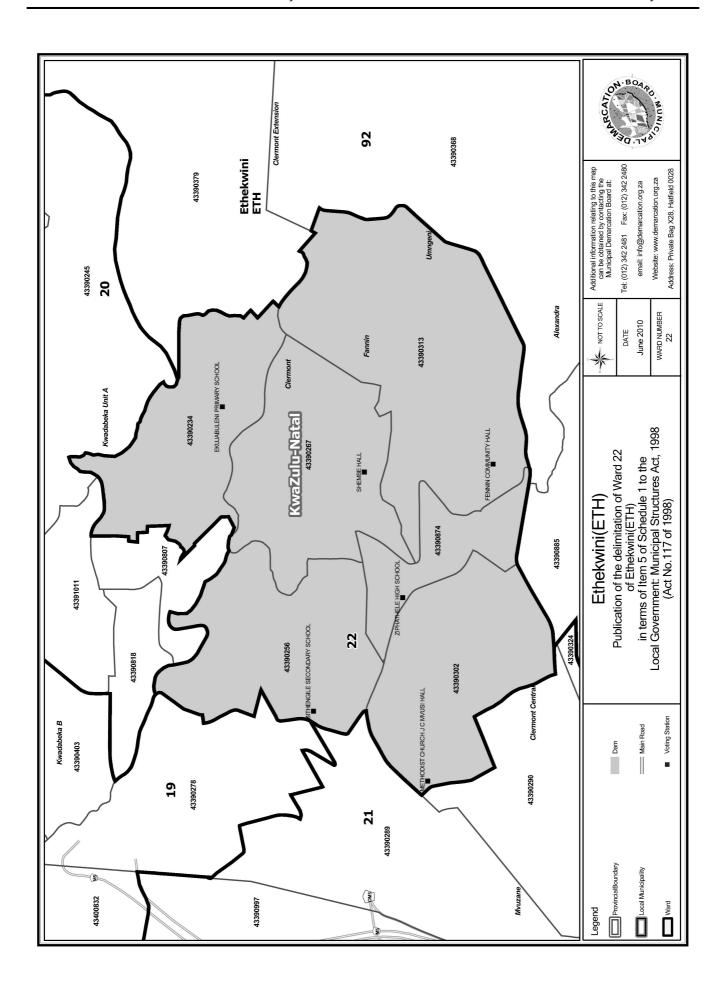

#### WARD 22 comprises of a total of 16745 registered voters

| Voting District | Voting Station                  | Number of Voters |
|-----------------|---------------------------------|------------------|
| 43390234        | EKUJABULENI PRIMARY SCHOOL      | 1288             |
| 43390256        | SITHENGILE SECONDARY SCHOOL     | 2823             |
| 43390267        | SHEMBE HALL                     | 4672             |
| 43390302        | METHODIST CHURCH J C MVUSI HALL | 3397             |
| 43390313        | FENNIN COMMUNITY HALL           | 1888             |
| 43390874        | ZIPHATHELE HIGH SCHOOL          | 2677             |