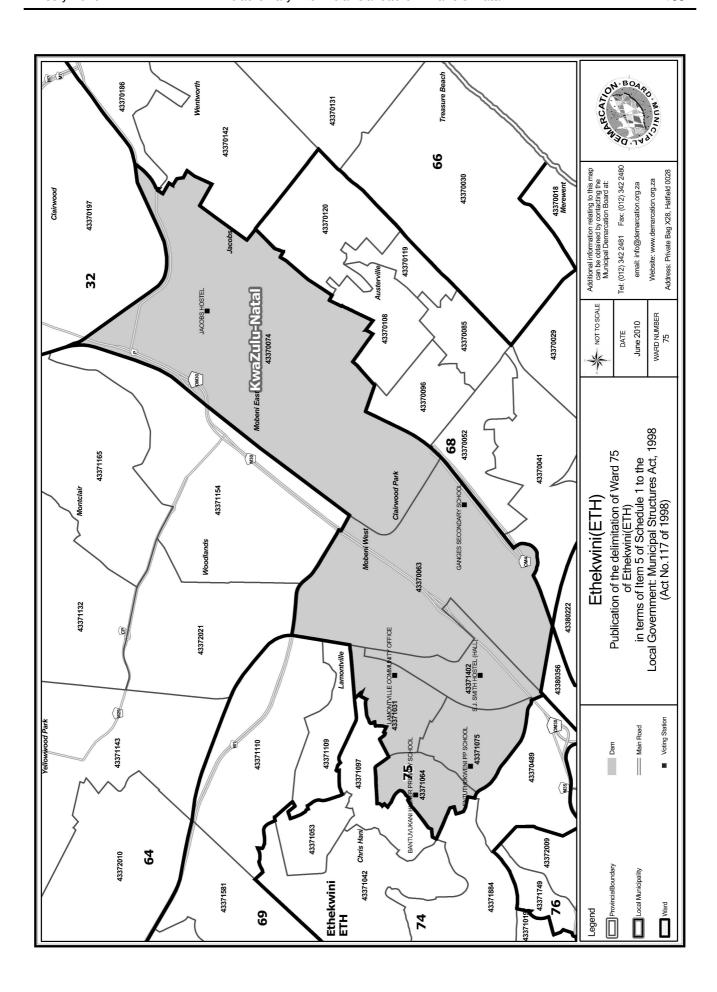

#### WARD 75 comprises of a total of 17681 registered voters

| Voting District | Voting Station                     | Number of Voters |
|-----------------|------------------------------------|------------------|
| 43370063        | GANGES SECONDARY SCHOOL            | 2570             |
| 43370074        | JACOBS HOSTEL                      | 1638             |
| 43371031        | LAMONTVILLE COMMUNITY OFFICE       | 4152             |
| 43371064        | BANTUVUKANI IIIGHER PRIMARY SCHOOL | 1639             |
| 43371075        | ENTUTHUKWENI PP SCHOOL             | 3139             |
| 43371402        | S.J. SMITH HOSTEL (HALL)           | 4543             |