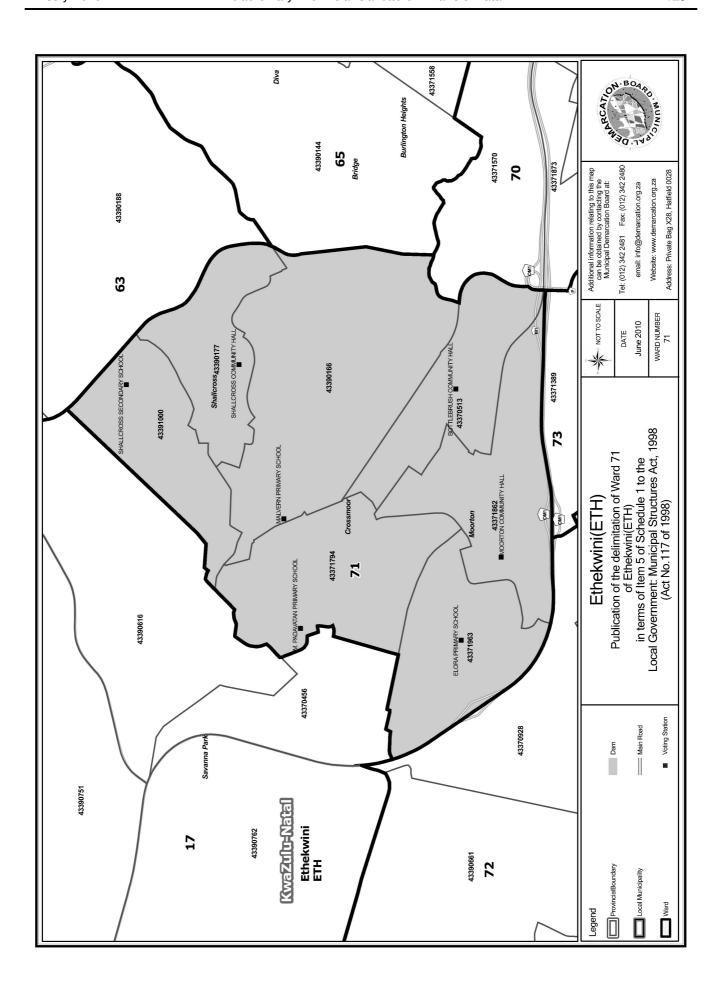

# WARD 71 comprises of a total of 17361 registered voters

| Voting District | Voting Station              | Number of Voters |
|-----------------|-----------------------------|------------------|
| 43370513        | BOTTLEBRUSH COMMUNITY HALL  | 4225             |
| 43371794        | M. PADAVATAN PRIMARY SCHOOL | 2844             |
| 43371862        | MOORTON COMMUNITY HALL      | 1994             |
| 43371963        | ELORA PRIMARY SCHOOL        | 784              |
| 43390166        | MALVERN PRIMARY SCHOOL      | 2091             |
| 43390177        | SHALLCROSS COMMUNITY HALL   | 5065             |
| 43391000        | SHALLCROSS SECONDARY SCHOOL | 358              |