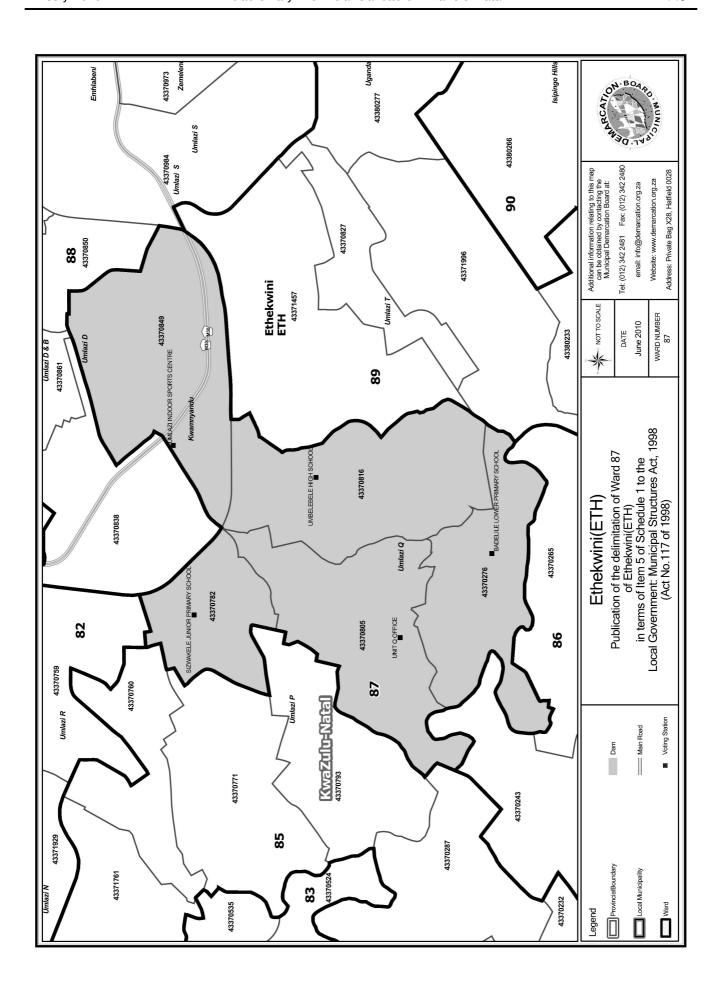

# WARD 87 comprises of a total of 13582 registered voters

| Voting District | Voting Station                  | Number of Voters |
|-----------------|---------------------------------|------------------|
| 43370276        | BADELILE LOWER PRIMARY SCHOOL   | 1474             |
| 43370782        | SIZWAKELE JUNIOR PRIMARY SCHOOL | 2064             |
| 43370805        | UNIT Q OFFICE                   | 2839             |
| 43370816        | UMBELEBELE HIGH SCHOOL          | 3580             |
| 43370849        | UMLAZI INDOOR SPORTS CENTRE     | 3625             |