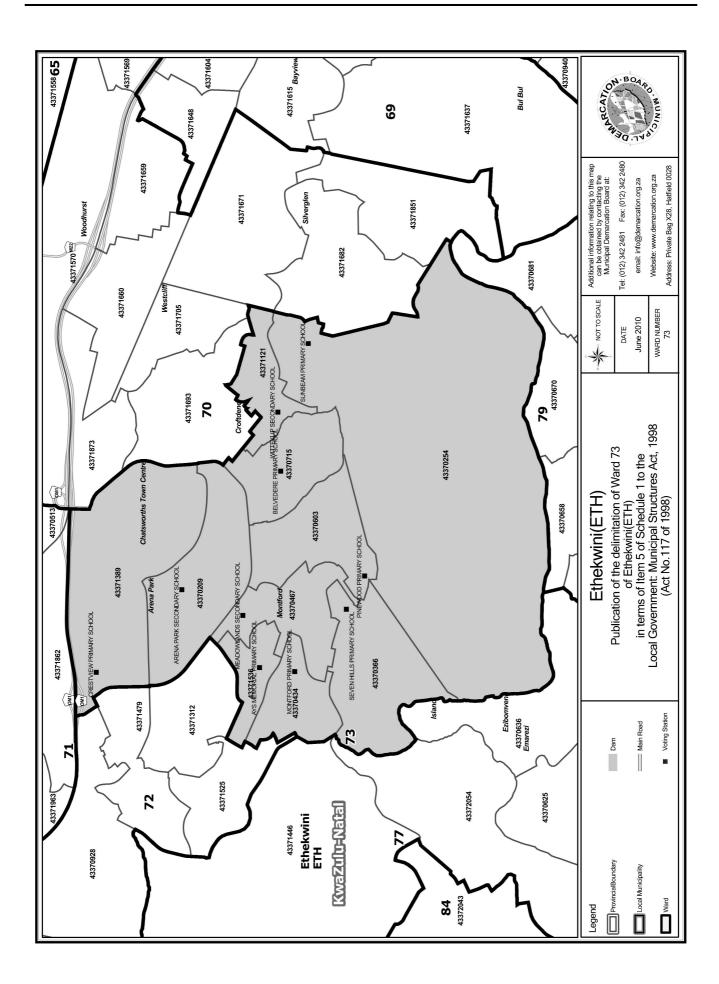

# WARD 73 comprises of a total of 18148 registered voters

| Voting District | Voting Station               | Number of Voters |
|-----------------|------------------------------|------------------|
| 43370209        | ARENA PARK SECONDARY SCHOOL  | 2416             |
| 43370254        | SUNBEAM PRIMARY SCHOOL       | 1553             |
| 43370366        | SEVEN HILLS PRIMARY SCHOOL   | 1254             |
| 43370434        | MONTFORD PRIMARY SCHOOL      | 2526             |
| 43370467        | MEADOWLANDS SECONDARY SCHOOL | 2139             |
| 43370603        | PINEWOOD PRIMARY SCHOOL      | 1559             |
| 43370715        | BELVEDERE PRIMARY SCHOOL     | 2051             |
| 43371121        | WITTEKLIP SECONDARY SCHOOL   | 1452             |
| 43371389        | CRESTVIEW PRIMARY SCHOOL     | 1698             |
| 43371536        | AYS MEMORIAL PRIMARY SCHOOL  | 1500             |