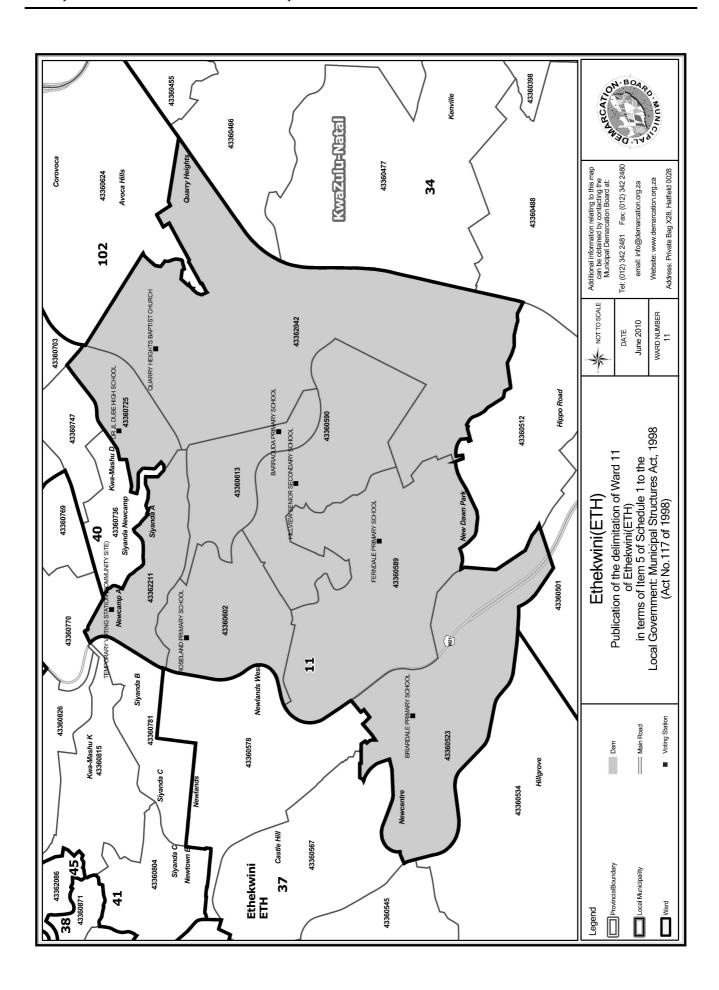

# WARD 11 comprises of a total of 17621 registered voters

| Voting District | Voting Station                            | Number of Voters |
|-----------------|-------------------------------------------|------------------|
| 43360523        | BRIARDALE PRIMARY SCHOOL                  | 2160             |
| 43360589        | FERNDALE PRIMARY SCHOOL                   | 2378             |
| 43360590        | HILLVIEW SENIOR SECONDARY SCHOOL          | 1131             |
| 43360602        | ROSELAND PRIMARY SCHOOL                   | 2659             |
| 43360613        | BARRACUDA PRIMARY SCHOOL                  | 2202             |
| 43360725        | DR JL DUBE HIGH SCHOOL                    | 2422             |
| 43362042        | QUARRY HEIGHTS BAPTIST CHURCH             | 2624             |
| 43362211        | TEMPORARY VOTING STATION (COMMUNITY SITE) | 2045             |