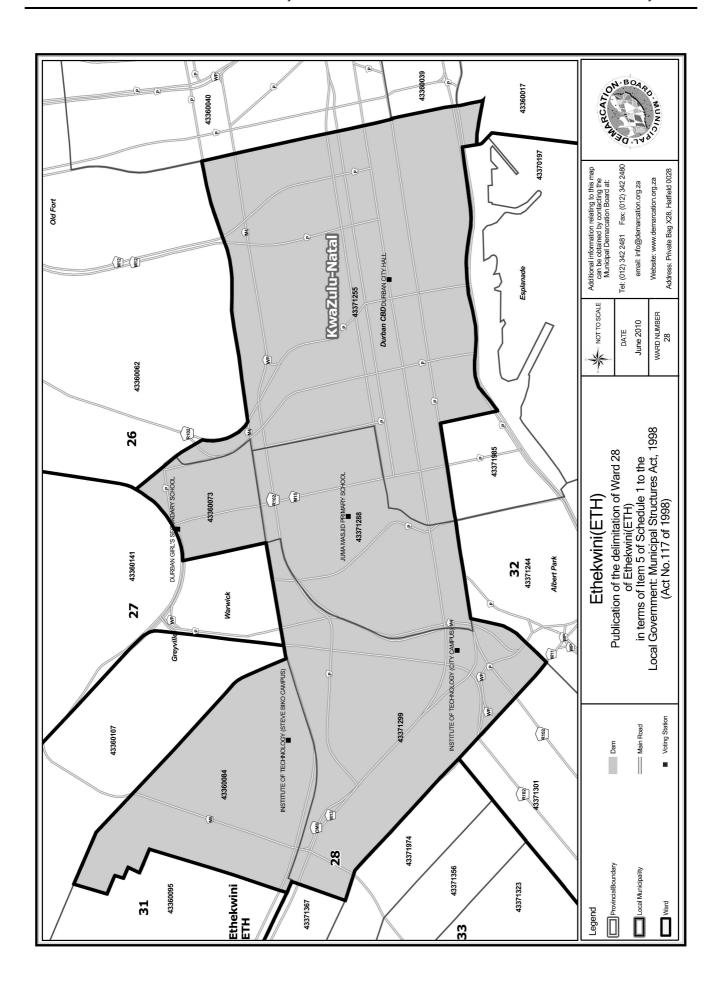

#### WARD 28 comprises of a total of 14437 registered voters

| Voting District | Voting Station                              | Number of Voters |
|-----------------|---------------------------------------------|------------------|
| 43360073        | DURBAN GIRL'S SECONDARY SCHOOL              | 2044             |
| 43360084        | INSTITUTE OF TECHNOLOGY (STEVE BIKO CAMPUS) | 3298             |
| 43371255        | DURBAN CITY HALL                            | 5514             |
| 43371288        | JUMA MASJID PRIMARY SCHOOL                  | 1942             |
| 43371299        | INSTITUTE OF TECHNOLOGY (CITY CAMPUS)       | 1639             |