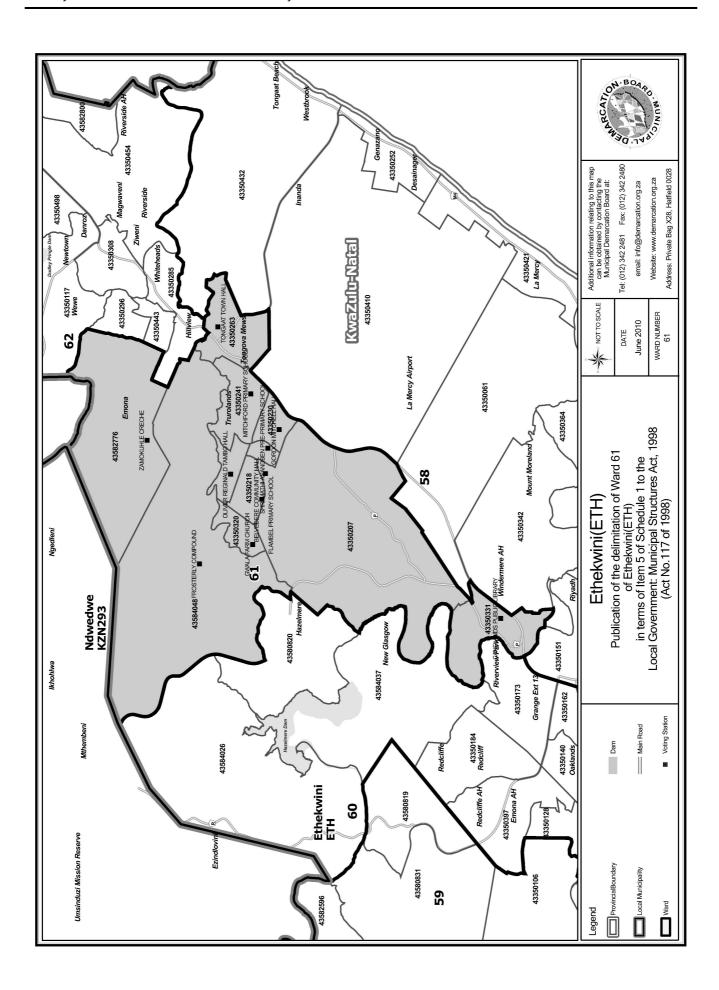

# WARD 61 comprises of a total of 17961 registered voters

| Voting District | Voting Station                         | Number of Voters |
|-----------------|----------------------------------------|------------------|
| 43350207        | FLAMBEL PRIMARY SCHOOL                 | 1221             |
| 43350218        | BELVEDERE COMMUNITY HALL               | 3408             |
| 43350229        | SHRI MATHI ANANDBEN PRE-PRIMARY SCHOOL | 1379             |
| 43350230        | GORDON MITCHELL HALL                   | 2591             |
| 43350241        | MITCHFORD PRIMARY SCHOOL               | 1413             |
| 43350263        | TONGAAT TOWN HALL                      | 3145             |
| 43350320        | GWALA FARM CHURCH                      | 808              |
| 43350331        | CANELANDS PUBLIC LIBRARY               | 1338             |
| 43350409        | OLIVER REGINALD TAMBO HALL             | 1139             |
| 43582776        | ZAMOKUHLE CRECHE                       | 1416             |
| 43584048        | FROSTERLY COMPOUND                     | 103              |