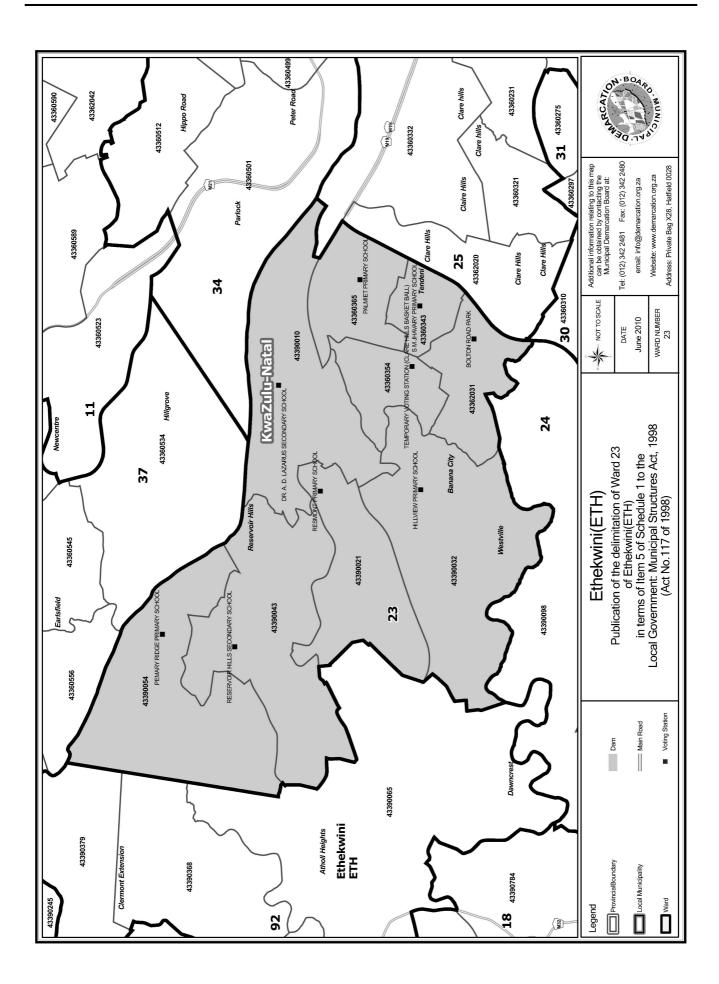

# WARD 23 comprises of a total of 17859 registered voters

| Voting District | Voting Station                                     | Number of Voters |
|-----------------|----------------------------------------------------|------------------|
| 43360343        | S M JHAVARY PRIMARY SCHOOL                         | 1502             |
| 43360354        | TEMPORARY VOTING STATION (CLARE HILLS BASKET BALL) | 1131             |
| 43360365        | PALMIET PRIMARY SCHOOL                             | 1258             |
| 43362031        | BOLTON ROAD PARK                                   | 1714             |
| 43390010        | DR. A. D. LAZARUS SECONDARY SCHOOL                 | 1927             |
| 43390021        | RESMONT PRIMARY SCHOOL                             | 2141             |
| 43390032        | HILLVIEW PRIMARY SCHOOL                            | 3460             |
| 43390043        | RESERVOIR HILLS SECONDARY SCHOOL                   | 3001             |
| 43390054        | PEMARY RIDGE PRIMARY SCHOOL                        | 1725             |