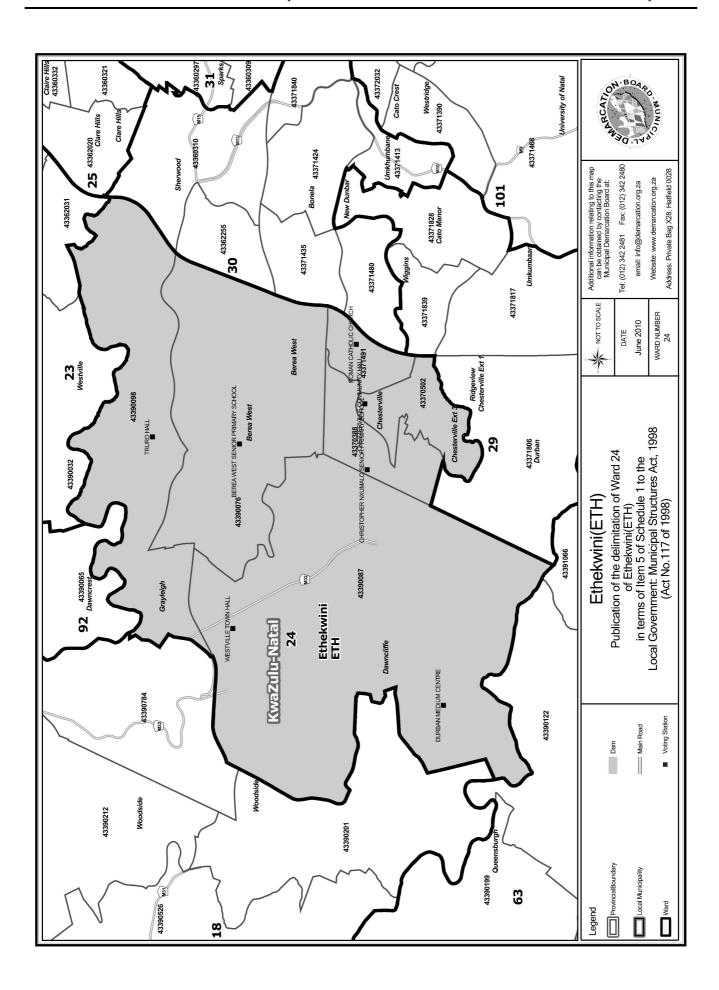

#### WARD 24 comprises of a total of 16597 registered voters

| Voting District | Voting Station                            | Number of Voters |
|-----------------|-------------------------------------------|------------------|
| 43370388        | CHRISTOPHER NXUMALO SENIOR PRIMARY SCHOOL | 3762             |
| 43370502        | CHESTER VILLE COMMUNITY HALL              | 2673             |
| 43371491        | ROMAN CATHOLIC CHURCH                     | 1360             |
| 43390076        | BEREA WEST SENIOR PRIMARY SCHOOL          | 2479             |
| 43390087        | WESTVILLE TOWN HALL                       | 4189             |
| 43390098        | TRURO HALL                                | 2134             |