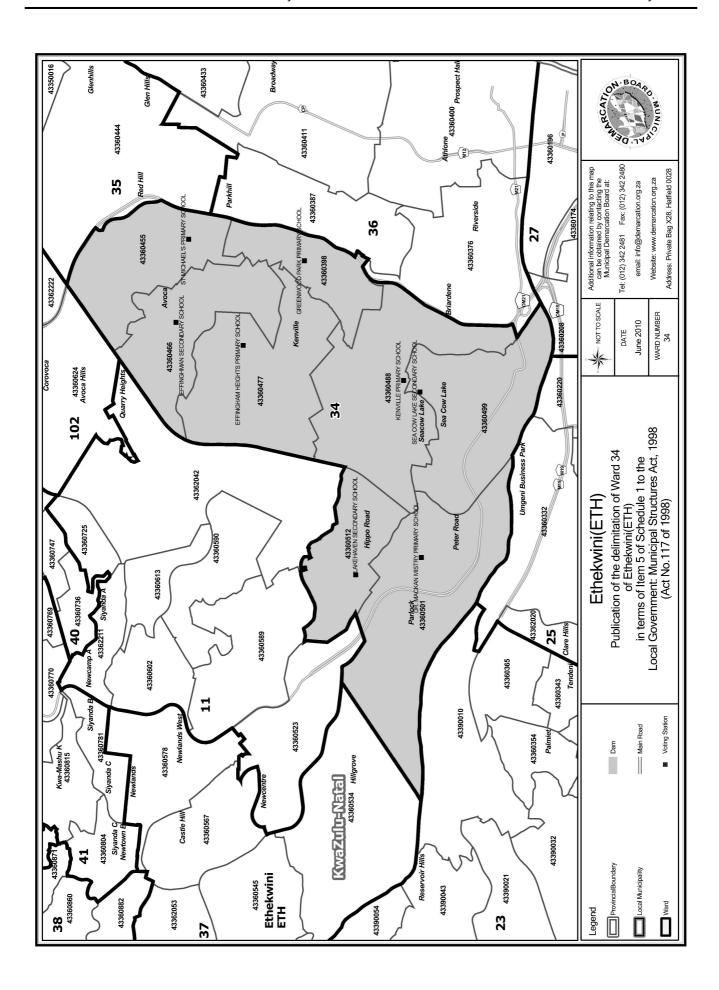

#### WARD 34 comprises of a total of 17182 registered voters

| Voting District | Voting Station                   | Number of Voters |
|-----------------|----------------------------------|------------------|
| 43360398        | GREENWOOD PARK PRIMARY SCHOOL    | 2790             |
| 43360455        | ST MICHAEL'S PRIMARY SCHOOL      | 2030             |
| 43360466        | EFFINGHMAN SECONDARY SCHOOL      | 1400             |
| 43360477        | EFFINGHAM HEIGHTS PRIMARY SCHOOL | 3190             |
| 43360488        | KENVILLE PRIMARY SCHOOL          | 1444             |
| 43360499        | SEA COW LAKE SECONDARY SCHOOL    | 2792             |
| 43360501        | DR. MACKAN MISTRY PRIMARY SCHOOL | 2468             |
| 43360512        | LAKEHAVEN SECONDARY SCHOOL       | 1068             |