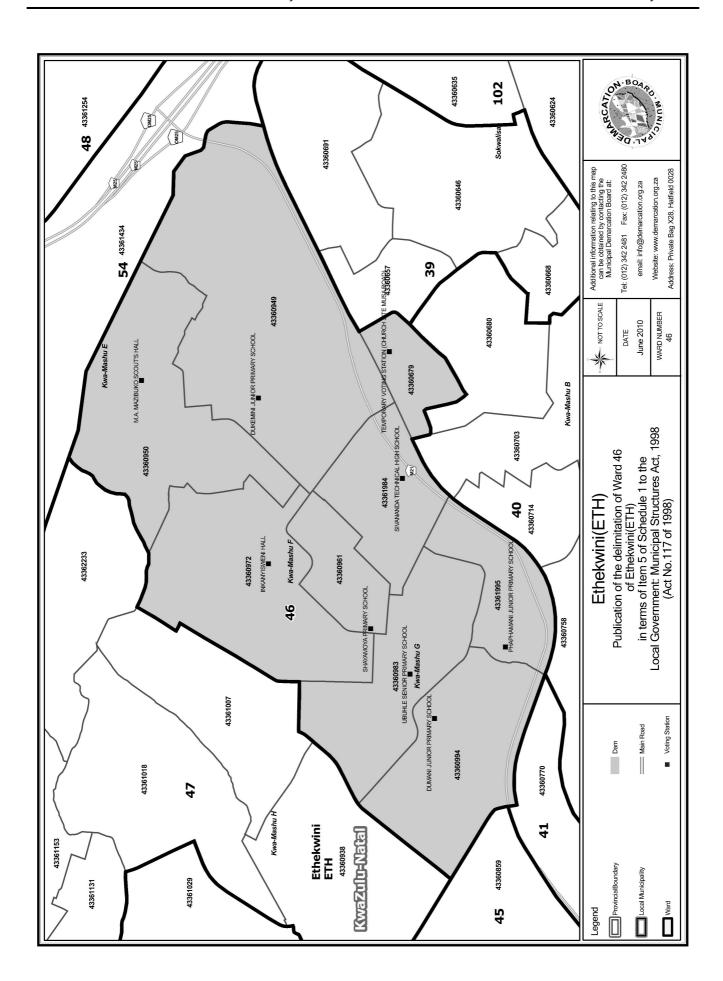

# WARD 46 comprises of a total of 16924 registered voters

| Voting District | Voting Station                                   | Number of Voters |
|-----------------|--------------------------------------------------|------------------|
| 43360679        | TEMPORARY VOTING STATION (CHURCH SITE MUSA ROAD) | 3809             |
| 43360949        | DUKEMINI JUNIOR PRIMARY SCHOOL                   | 2453             |
| 43360950        | M.A. MAZIBUKO SCOUT'S HALL                       | 2167             |
| 43360961        | SHAYAMOYA PRIMARY SCHOOL                         | 1078             |
| 43360972        | INKANYISWENI HALL                                | 2252             |
| 43360983        | UBUHLE SENIOR PRIMARY SCHOOL                     | 1613             |
| 43360994        | DUMANI JUNIOR PRIMARY SCHOOL                     | 2008             |
| 43361984        | SIVANANDA TECHNICAL HIGH SCHOOL                  | 823              |
| 43361995        | PHAPHAMANI JUNIOR PRIMARY SCHOOL                 | 721              |