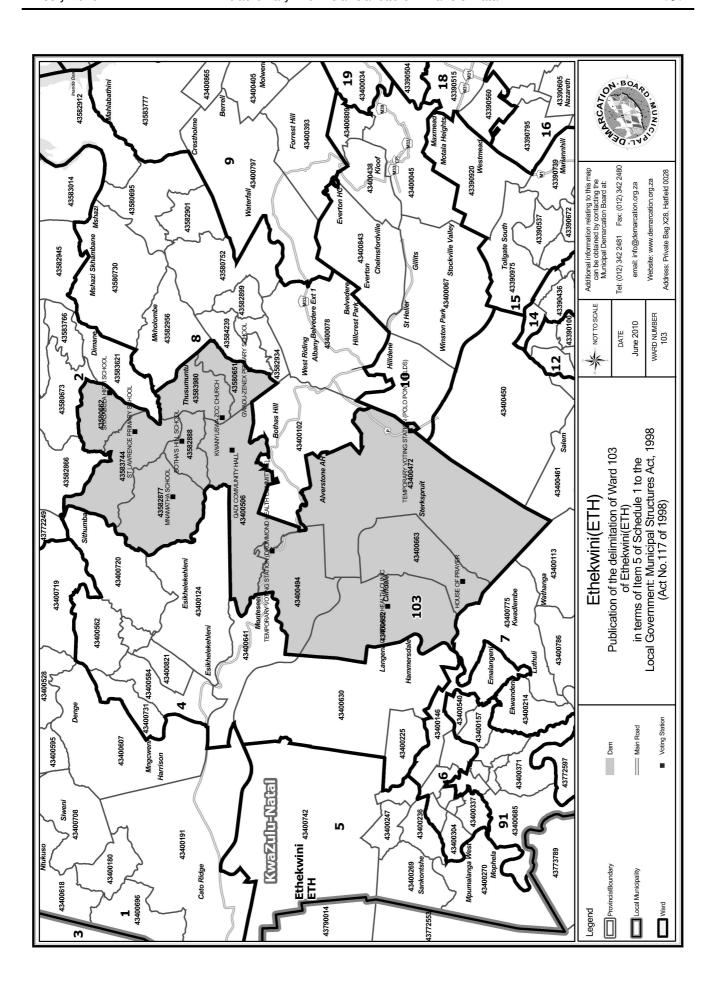

#### WARD 10 comprises of a total of 14524 registered voters

| Voting District    | Voting Station                    | Number of Voters |
|--------------------|-----------------------------------|------------------|
| 43400045           | KLOOF TOWN HALL                   | 4404             |
| 43400067           | GILLITS COMMUNITY HALL            | 5056             |
| 43400438           | KLOOF HIGH SCHOOL                 | 2368             |
| 43400450 (Portion) | HILLCREST LIBRARY ACTIVITIES ROOM | 1000             |
| 43400809           | KLOOF TENNIS CLUB                 | 813              |
| 43400843           | NEW LIFE FAMILY CHURCH            | 883              |