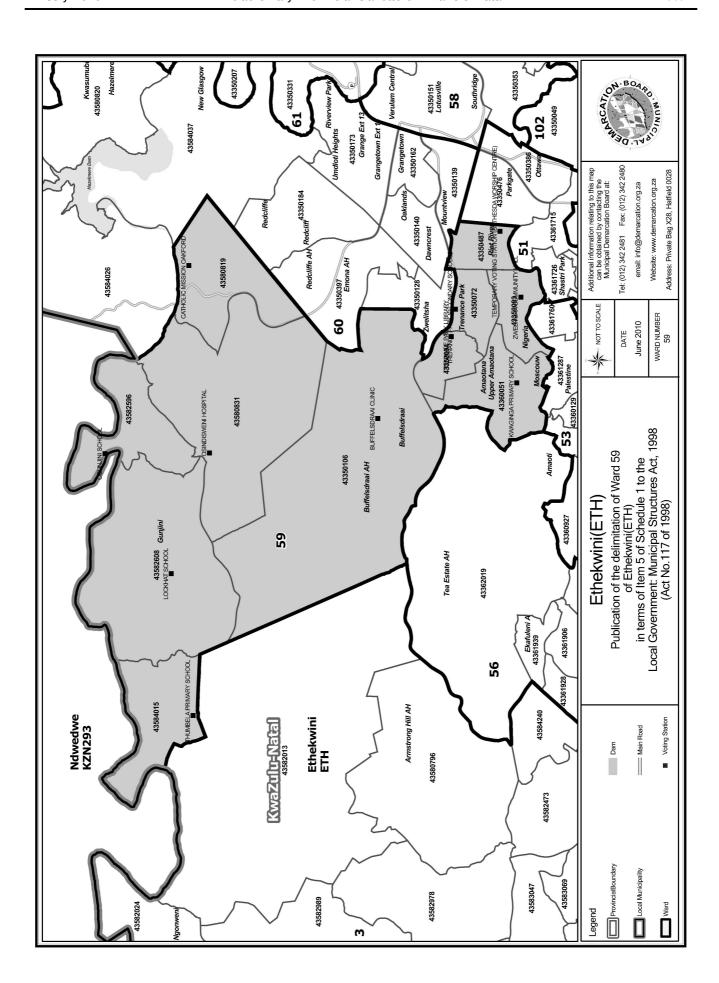

# WARD 59 comprises of a total of 15931 registered voters

| Voting District | Voting Station                                     | Number of Voters |
|-----------------|----------------------------------------------------|------------------|
| 43350072        | TRENANCE PARK SECONDARY SCHOOL                     | 1600             |
| 43350083        | ZWELITSHA COMMUNITY HALL                           | 3123             |
| 43350094        | TRENANCE PARK LIBRARY                              | 2700             |
| 43350106        | BUFFELSDRAAI CLINIC                                | 1369             |
| 43350487        | TEMPORARY VOTING STATION (BETHESDA WORSHIP CENTRE) | 353              |
| 43360051        | KWAGINGA PRIMARY SCHOOL                            | 2520             |
| 43580819        | CATHOLIC MISSION OAKFORD                           | 490              |
| 43580831        | OSINDISWENI HOSPITAL                               | 2020             |
| 43582596        | OGUNJINI SCHOOL                                    | 744              |
| 43582608        | LOCKHAT SCHOOL                                     | 659              |
| 43584015        | THUMBELA PRIMARY SCHOOL                            | 353              |