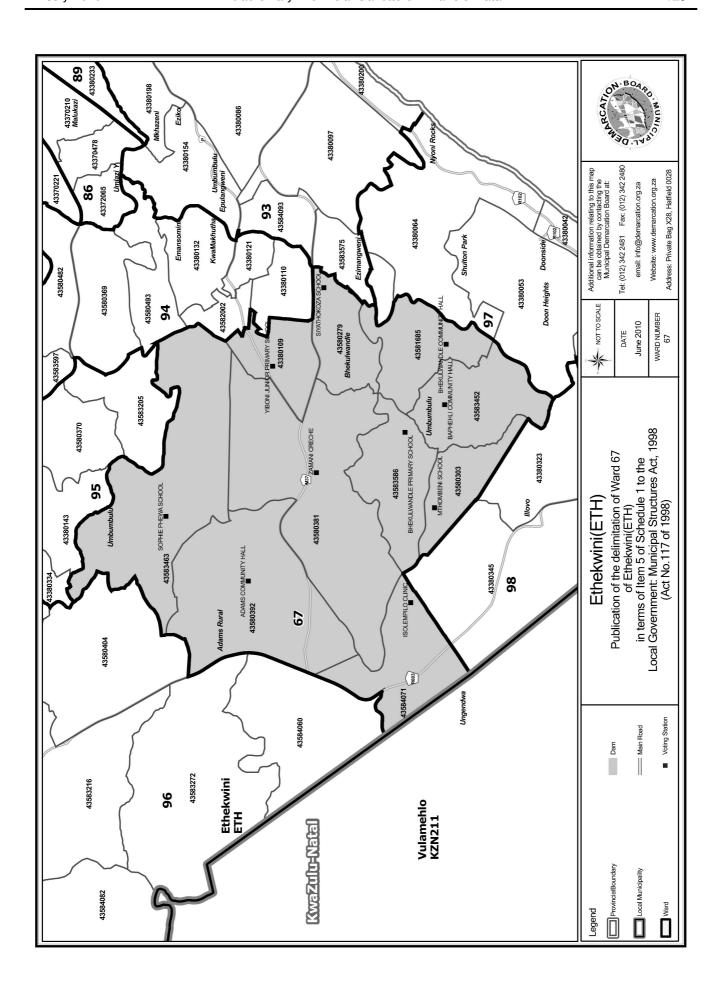

#### WARD 67 comprises of a total of 16281 registered voters

| Voting District | Voting Station               | Number of Voters |
|-----------------|------------------------------|------------------|
| 43380109        | YIBONI JUNIOR PRIMARY SCHOOL | 2614             |
| 43580279        | SIYATHOKOZA SCHOOL           | 981              |
| 43580303        | MTHOMBENI SCHOOL             | 1179             |
| 43580381        | ZAMANI CRECHE                | 2512             |
| 43580392        | ADAMS COMMUNITY HALL         | 3191             |
| 43581685        | BHEKULWANDLE COMMUNITY HALL  | 1382             |
| 43583452        | BAPHEHLI COMMUNITY HALL      | 1655             |
| 43583463        | SOPHIE PHEWA SCHOOL          | 960              |
| 43583586        | BHEKULWANDLE PRIMARY SCHOOL  | 602              |
| 43584071        | ISOLEMPILO CLINIC            | 1205             |