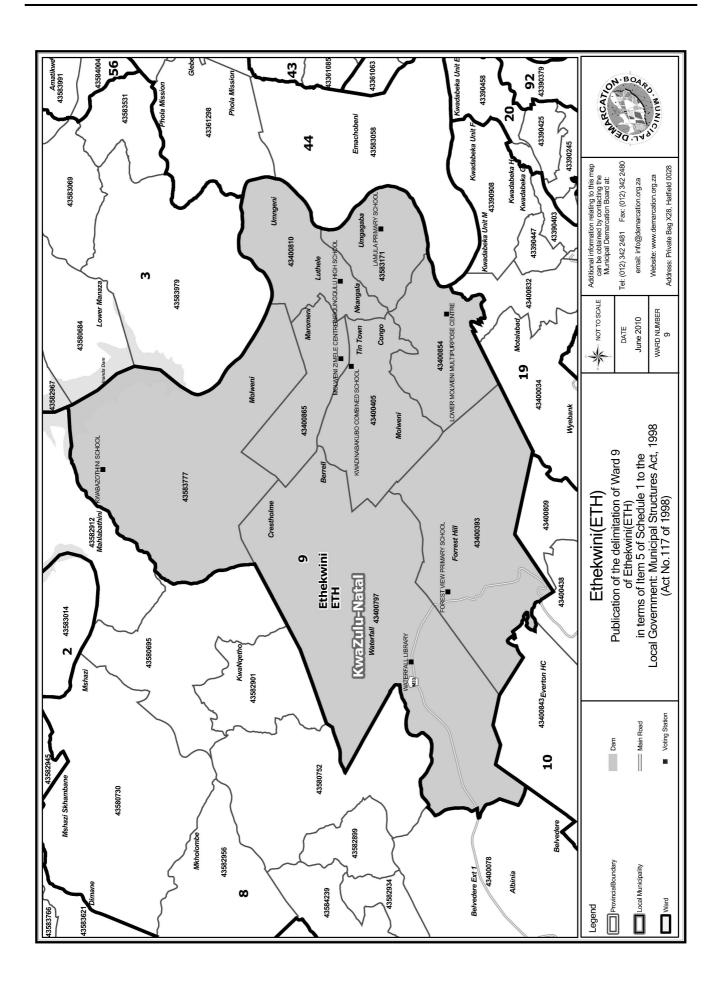

# WARD 9 comprises of a total of 15751 registered voters

| <b>Voting District</b> | Voting Station                    | Number of Voters |
|------------------------|-----------------------------------|------------------|
| 43400393               | FOREST VIEW PRIMARY SCHOOL        | 2689             |
| 43400405               | KWADINABAKUBO COMBINED SCHOOL     | 3188             |
| 43400797               | WATERFALL LIBRARY                 | 3693             |
| 43400810               | INGQUNGQULU HIGH SCHOOL           | 996              |
| 43400854               | LOWER MOLWENI MULTIPURPOSE CENTRE | 798              |
| 43400865               | MOLWENI ZIMELE CENTRE             | 2336             |
| 43583171               | LAMULA PRIMARY SCHOOL             | 931              |
| 43583777               | KWABAZOTHINI SCHOOL               | 1120             |