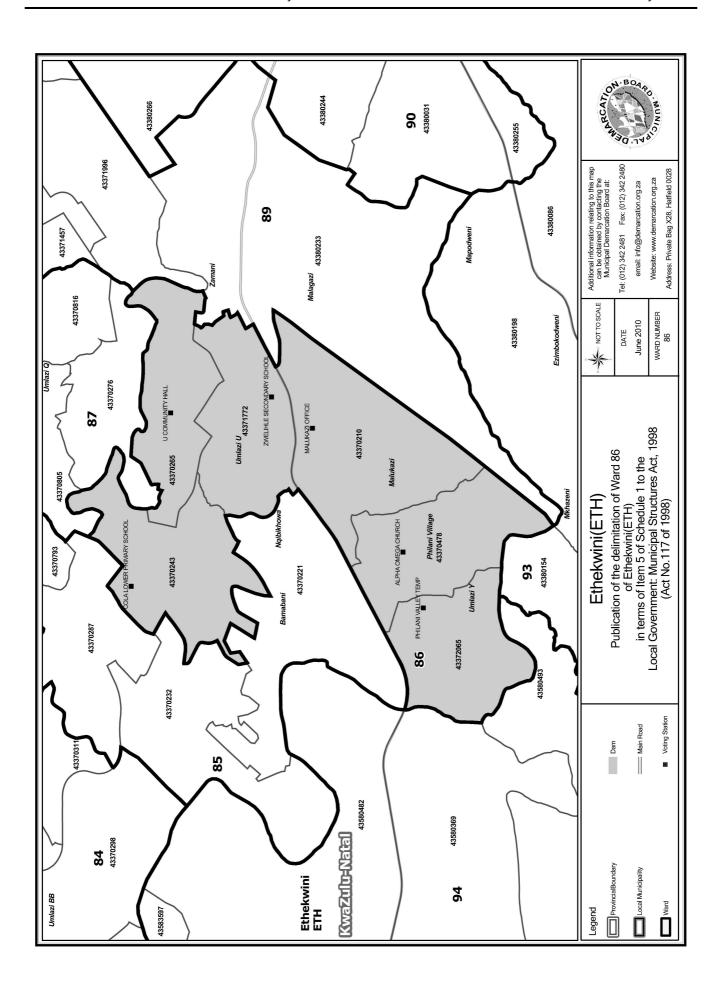

# WARD 86 comprises of a total of 15248 registered voters

| Voting District | Voting Station            | Number of Voters |
|-----------------|---------------------------|------------------|
| 43370210        | MALUKAZI OFFICE           | 2754             |
| 43370243        | COLA LOWER PRIMARY SCHOOL | 2735             |
| 43370265        | U COMMUNITY HALL          | 4286             |
| 43370478        | ALPHA OMEGA CHURCH        | 2472             |
| 43371772        | ZWELIHLE SECONDARY SCHOOL | 2088             |
| 43372065        | PHILANI VALLEY TEMP       | 913              |