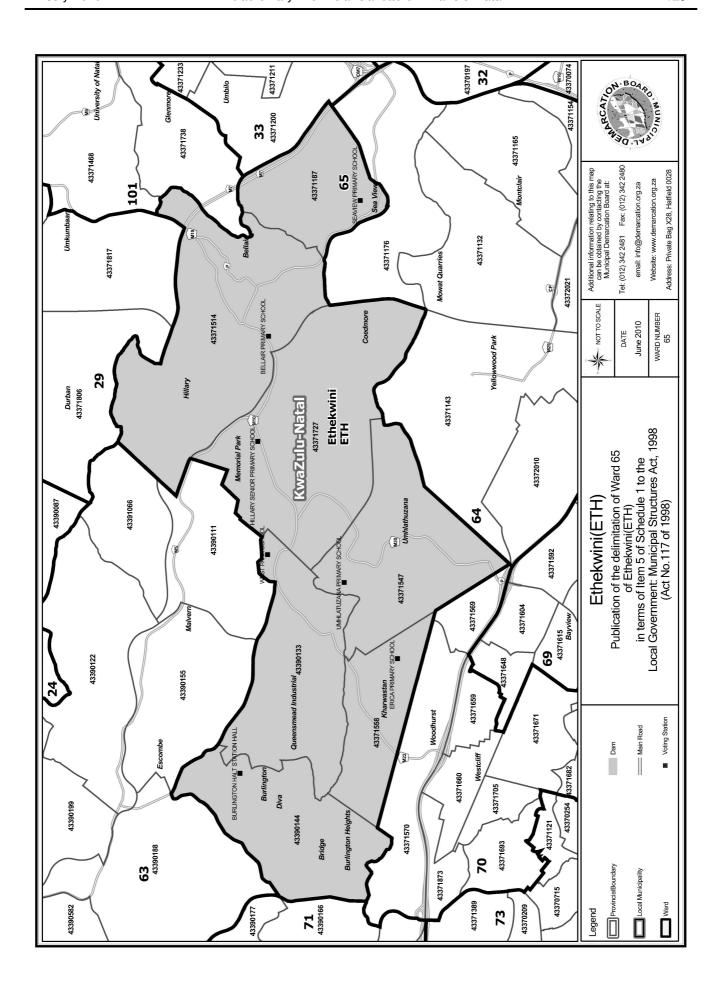

# WARD 65 comprises of a total of 17220 registered voters

| Voting District | Voting Station                | Number of Voters |
|-----------------|-------------------------------|------------------|
| 43371187        | SEAVIEW PRIMARY SCHOOL        | 2146             |
| 43371514        | BELLAIR PRIMARY SCHOOL        | 3024             |
| 43371547        | UMHLATUZANA PRIMARY SCHOOL    | 2832             |
| 43371558        | ERICA PRIMARY SCHOOL          | 2340             |
| 43371727        | HILLARY SENIOR PRIMARY SCHOOL | 3493             |
| 43390133        | WEST PARK SCHOOL              | 1081             |
| 43390144        | BURLINGTON HALT STATION HALL  | 2304             |