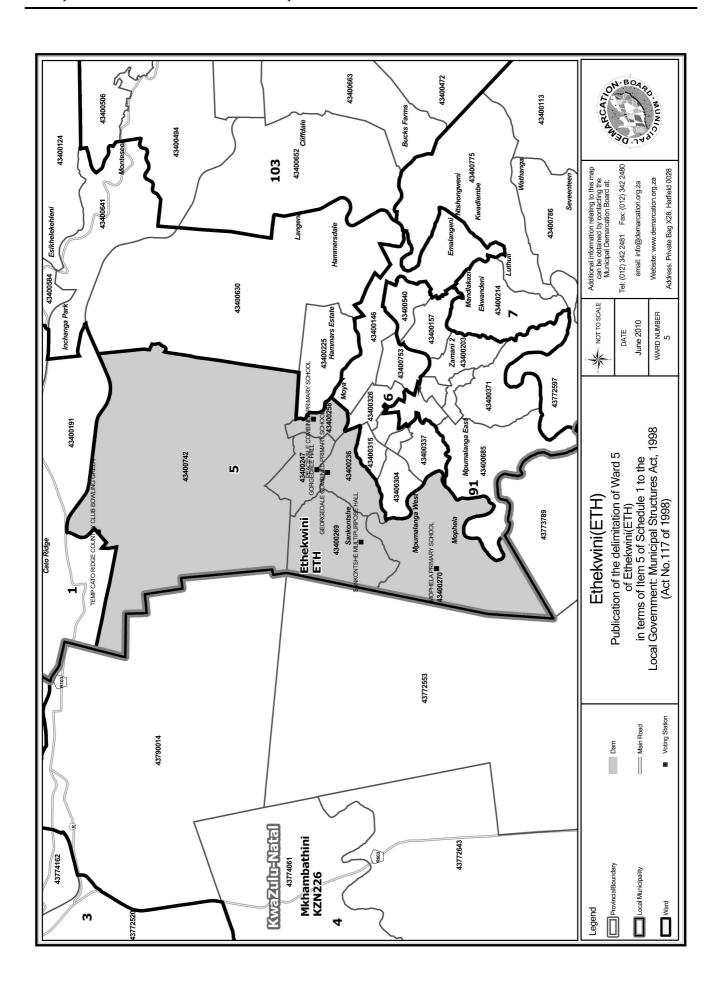

# WARD 5 comprises of a total of 14329 registered voters

| Voting District | Voting Station                             | Number of Voters |
|-----------------|--------------------------------------------|------------------|
| 43400236        | GEORGEDALE COMBINED PRIMARY SCHOOL         | 2803             |
| 43400247        | GORGEDALE HALL                             | 3620             |
| 43400258        | PEACEVALE COMBINED PRIMARY SCHOOL          | 1927             |
| 43400269        | SANKONTSHE MULTIPURPOSE HALL               | 3395             |
| 43400270        | MOPHELA PRIMARY SCHOOL                     | 2296             |
| 43400742        | TEMP CATO RIDGE COUNTRY CLUB BOWLING GREEN | 288              |