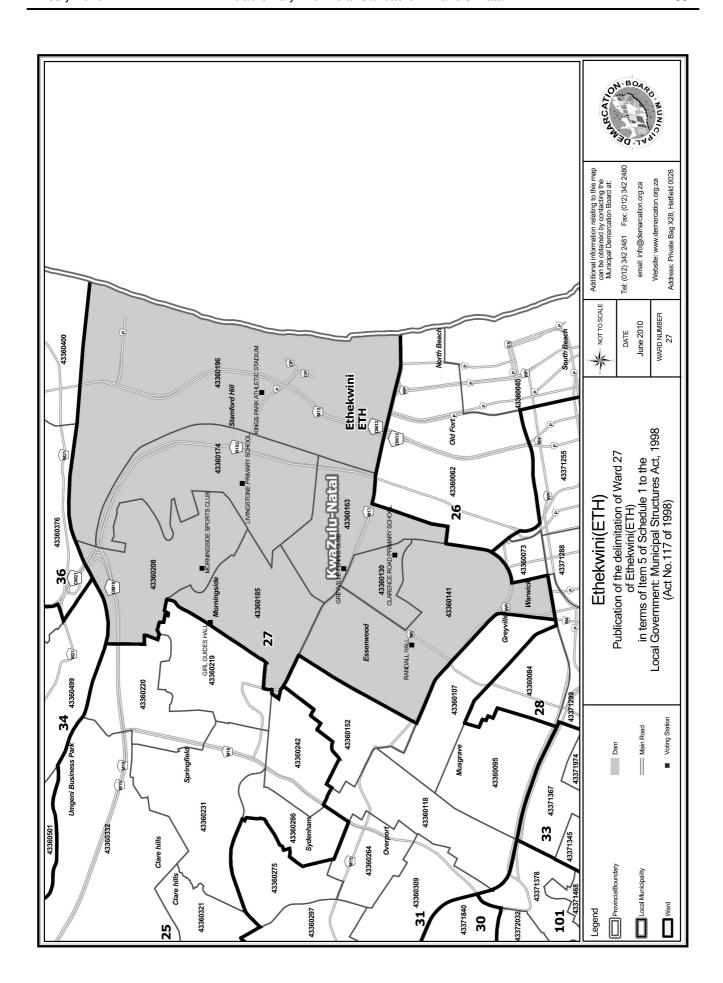

#### WARD 27 comprises of a total of 14968 registered voters

| Voting District | Voting Station               | Number of Voters |
|-----------------|------------------------------|------------------|
| 43360130        | CLARENCE ROAD PRIMARY SCHOOL | 1746             |
| 43360141        | RANDALL HALL                 | 2491             |
| 43360163        | GREYVILLE TENNIS CLUB        | 1724             |
| 43360174        | LIVINGSTONE PRIMARY SCHOOL   | 3114             |
| 43360185        | GIRL GUIDES HALL             | 2763             |
| 43360196        | KINGS PARK ATHLETIC STADIUM  | 1190             |
| 43360208        | MORNINGSIDE SPORTS CLUB      | 1940             |