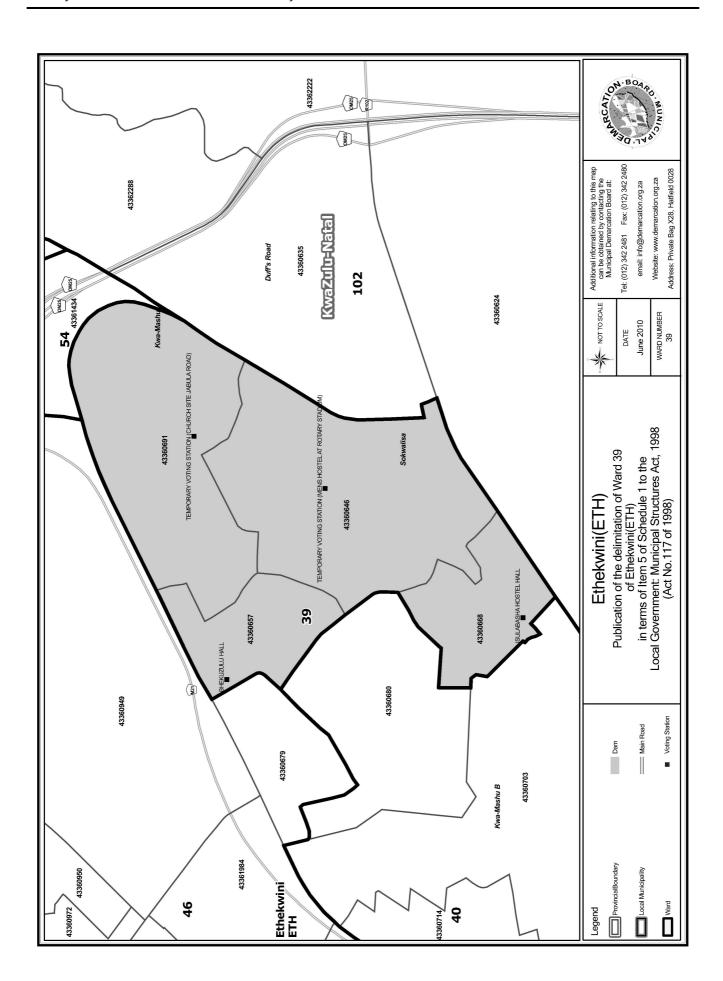

#### WARD 39 comprises of a total of 16794 registered voters

| Voting District | Voting Station                                          | Number of Voters |
|-----------------|---------------------------------------------------------|------------------|
| 43360646        | TEMPORARY VOTING STATION (MENS HOSTEL AT ROTARY STADIUM | 4863             |
| 43360657        | BHEKUZULU HALL                                          | 5067             |
| 43360668        | ISULABASHA HOSTEL HALL                                  | 3183             |
| 43360691        | TEMPORARY VOTING STATION (CHURCH SITE JABULA ROAD)      | 3681             |