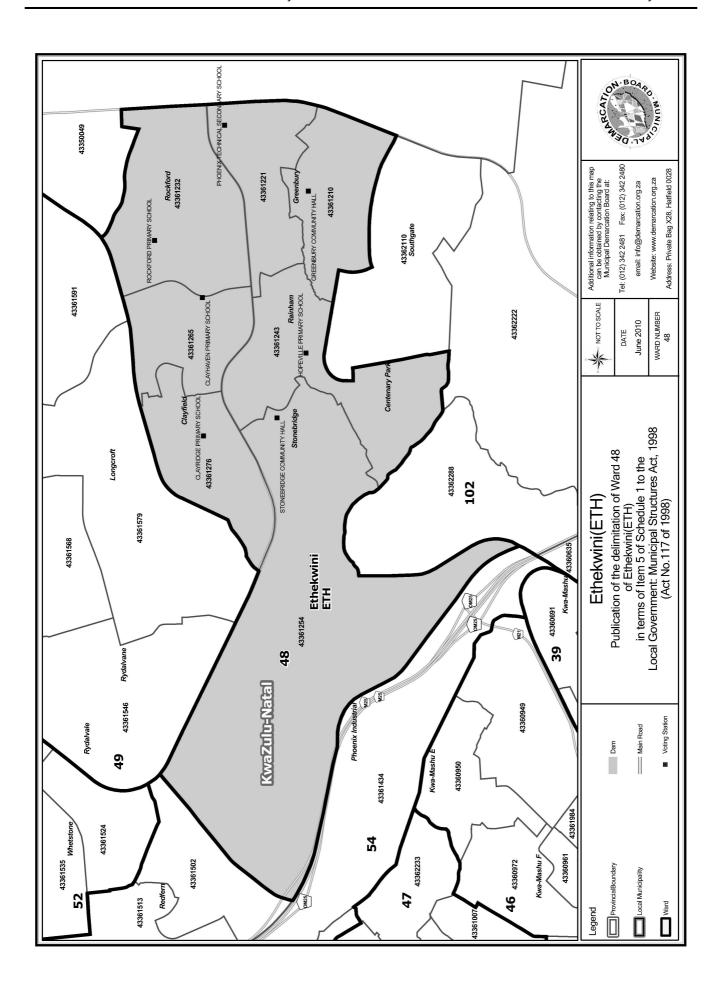

#### WARD 48 comprises of a total of 14813 registered voters

| Voting District | Voting Station                     | Number of Voters |
|-----------------|------------------------------------|------------------|
| 43361210        | GREENBURY COMMUNITY HALL           | 2131             |
| 43361221        | PHOENIX TECHNICAL SECONDARY SCHOOL | 1683             |
| 43361232        | ROCKFORD PRIMARY SCHOOL            | 1832             |
| 43361243        | HOPEVILLE PRIMARY SCHOOL           | 1709             |
| 43361254        | STONEBRIDGE COMMUNITY HALL         | 3242             |
| 43361265        | CLAYHAVEN PRIMARY SCHOOL           | 1832             |
| 43361276        | CLA YRIDGE PRIMARY SCHOOL          | 2384             |