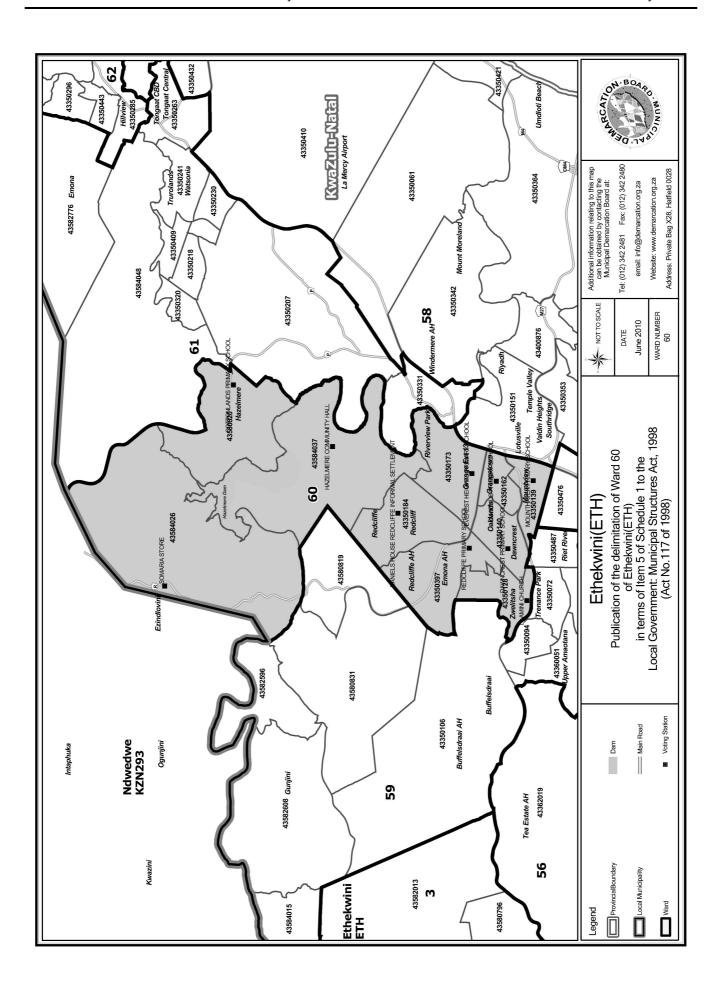

# WARD 60 comprises of a total of 16268 registered voters

| Voting District | Voting Station                              | Number of Voters |
|-----------------|---------------------------------------------|------------------|
| 43350128        | DLAMINI CHURCH                              | 707              |
| 43350139        | MOUNTHAVEN PRIMARY SCHOOL                   | 1595             |
| 43350140        | DAWNCREST PRIMARY SCHOOL                    | 1229             |
| 43350162        | DIANTHUS PRIMARY SCHOOL                     | 1658             |
| 43350173        | EVEREST HEIGHTS PRIMARY SCHOOL              | 2619             |
| 43350184        | DANIELS HOUSE REDCLIFFE INFORMAL SETTLEMENT | 1821             |
| 43350397        | REDCLIFFE PRIMARY SCHOOL                    | 2735             |
| 43580820        | COTTONLANDS PRIMARY SCHOOL                  | 2701             |
| 43584026        | SOMARIA STORE                               | 467              |
| 43584037        | HAZELMERE COMMUNITY HALL                    | 736              |