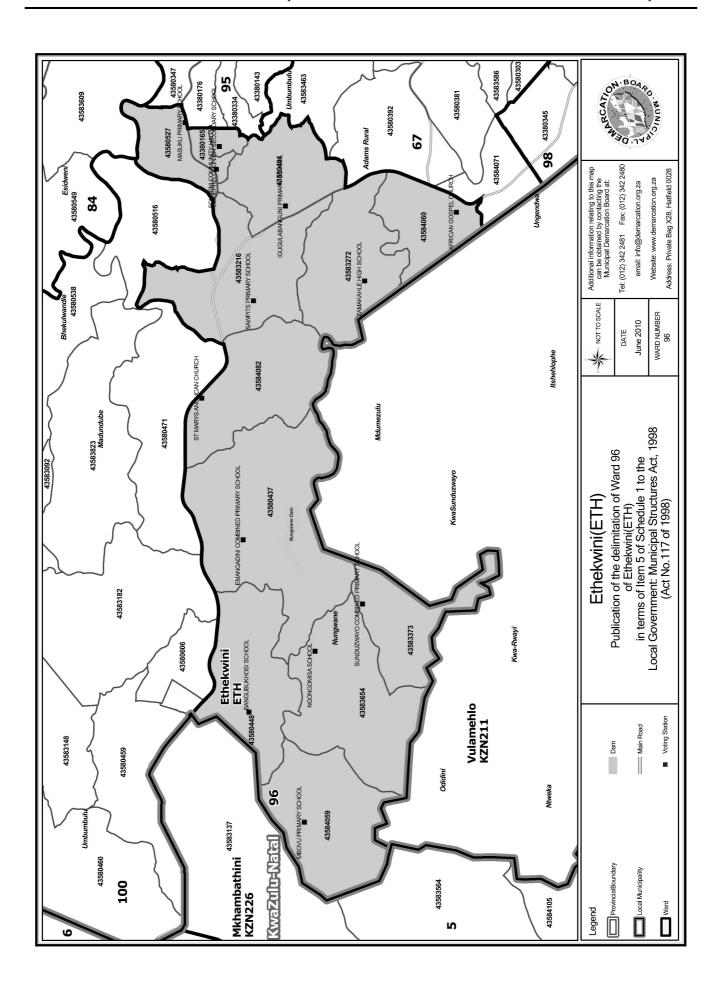

# WARD 86 comprises of a total of 15248 registered voters

| Voting District | Voting Station            | Number of Voters |
|-----------------|---------------------------|------------------|
| 43370210        | MALUKAZI OFFICE           | 2754             |
| 43370243        | COLA LOWER PRIMARY SCHOOL | 2735             |
| 43370265        | U COMMUNITY HALL          | 4286             |
| 43370478        | ALPHA OMEGA CHURCH        | 2472             |
| 43371772        | ZWELIHLE SECONDARY SCHOOL | 2088             |
| 43372065        | PHILANI VALLEY TEMP       | 913              |