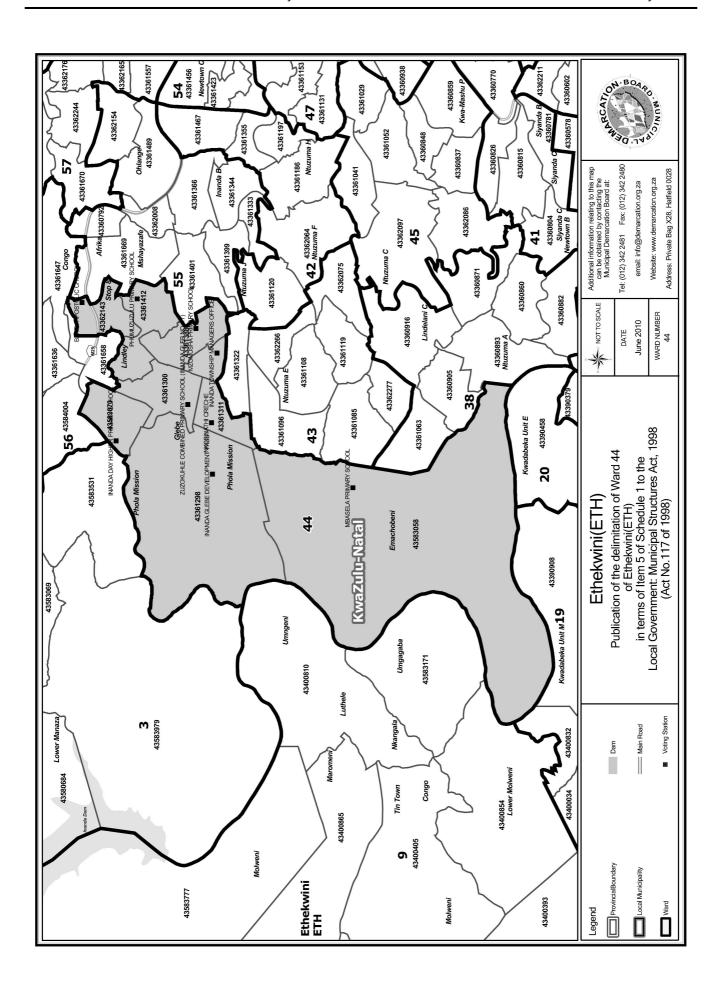

# WARD 44 comprises of a total of 17604 registered voters

| Voting District | Voting Station                                         | Number of Voters |
|-----------------|--------------------------------------------------------|------------------|
| 43361298        | INANDA GLEBE DEVELOPMENT TRUST                         | 2248             |
| 43361300        | ZUZOKUHLE COMBINED PRIMARY SCHOOL (INANDA GLEB NO. 17) | 2133             |
| 43361311        | NKOSINATHI CRECHE                                      | 1809             |
| 43361377        | INANDA TOWNSHIP MANAGERS OFFICE                        | 921              |
| 43361388        | MZOMUSHA PRIMARY SCHOOL                                | 2629             |
| 43361412        | PHUMUZUZULU PRIMARY SCHOOL                             | 1968             |
| 43362143        | BANTU APOSTOLIC CHURCH                                 | 1203             |
| 43583058        | MBASELA PRIMARY SCIIOOL                                | 2686             |
| 43583070        | INANDA DAY HIGHER PRIMARY SCHOOL                       | 2007             |