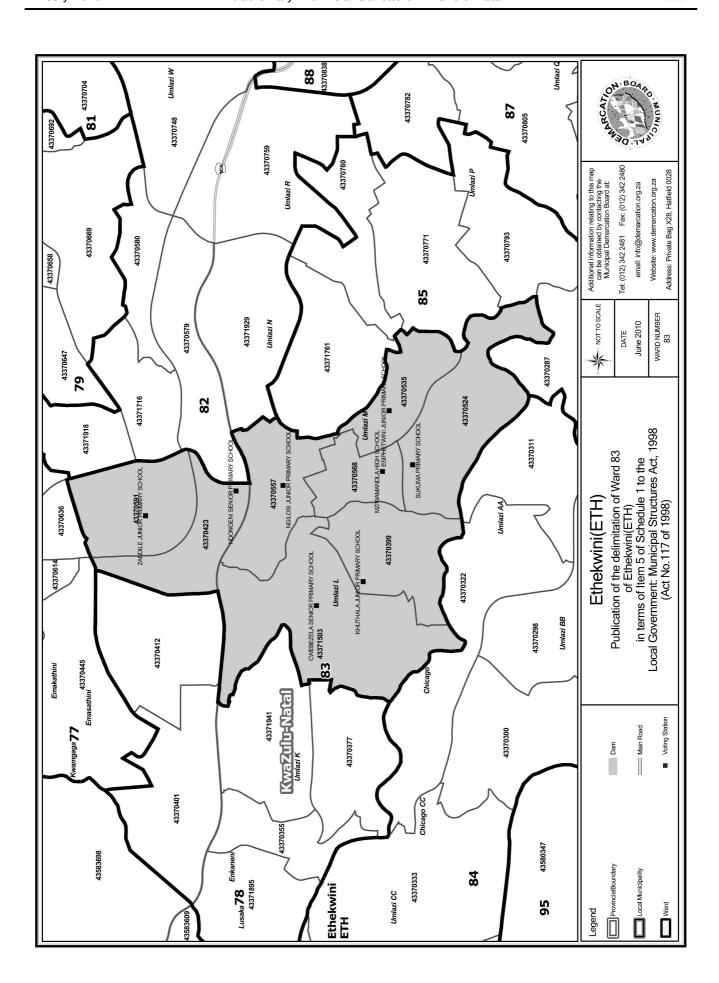

#### WARD 83 comprises of a total of 17196 registered voters

| Voting District | Voting Station                    | Number of Voters |
|-----------------|-----------------------------------|------------------|
| 43370399        | KHUTHALA JUNIOR PRIMARY SCHOOL    | 2429             |
| 43370423        | NDONGENI SENIOR PRIMARY SCHOOL    | 1718             |
| 43370524        | SUKUMA PRIMARY SCHOOL             | 3314             |
| 43370535        | ESIPHETWINI JUNIOR PRIMARY SCHOOL | 1386             |
| 43370557        | NGILOSI JUNIOR PRIMARY SCHOOL     | 2238             |
| 43370568        | MZIWAMANDLA HIGH SCHOOL           | 1118             |
| 43370591        | ZANDILE JUNIOR PRIMARY SCHOOL     | 1904             |
| 43371503        | CWEBEZELA SENIOR PRIMARY SCHOOL   | 3089             |