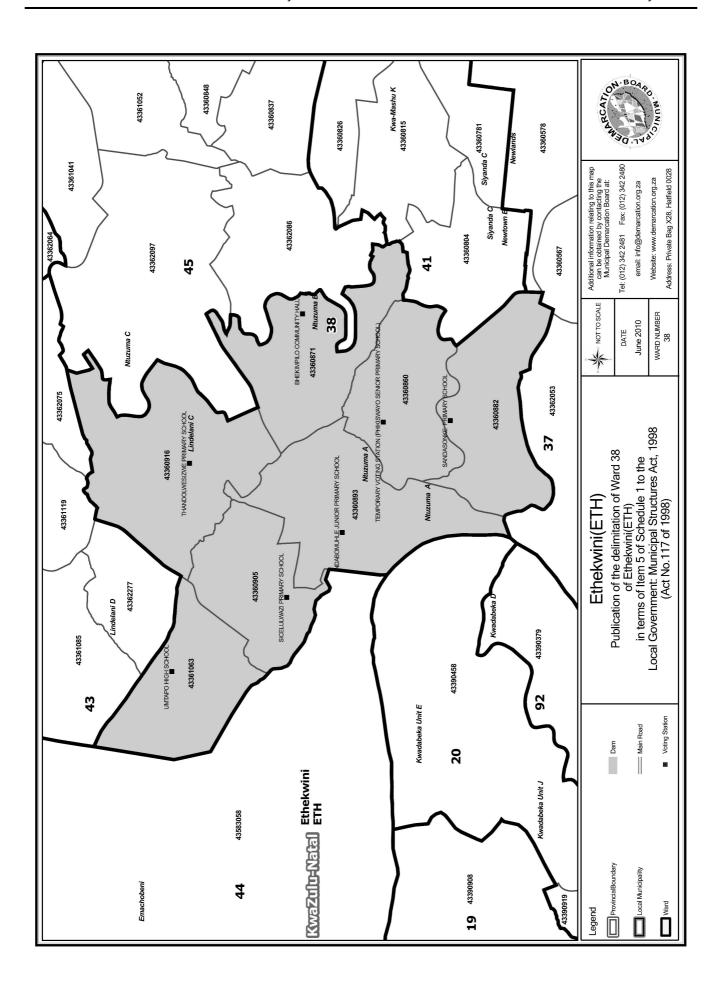

# WARD 38 comprises of a total of 14711 registered voters

| Voting District | Voting Station                                          | Number of Voters |
|-----------------|---------------------------------------------------------|------------------|
| 43360860        | TEMPORARY VOTING STATION (PHIKISWAYO SENIOR PRIMARY SCH | 1959             |
| 43360871        | BHEKIMPILO COMMUNITY HALL                               | 2291             |
| 43360882        | SANDASONKE PRIMARY SCHOOL                               | 1861             |
| 43360893        | NDABOMUHLE JUNIOR PRIMARY SCHOOL                        | 1578             |
| 43360905        | SICELULWAZI PRIMARY SCHOOL                              | 2598             |
| 43360916        | THANDOLWESIZWE PRIMARY SCHOOL                           | 3502             |
| 43361063        | UMTAPO HIGH SCHOOL                                      | 922              |