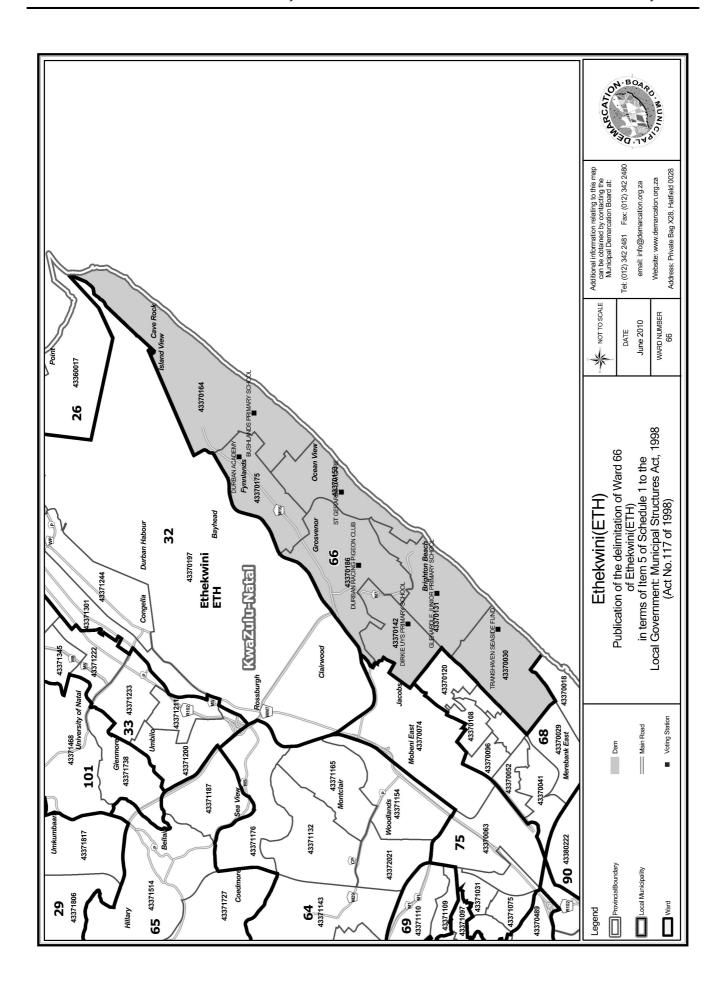

#### WARD 66 comprises of a total of 15767 registered voters

| Voting District | Voting Station                  | Number of Voters |
|-----------------|---------------------------------|------------------|
| 43370030        | TRANSHAVEN SEASIDE FUND         | 869              |
| 43370131        | GLENARDLE JUNIOR PRIMARY SCHOOL | 2156             |
| 43370142        | DIRKIE UYS PRIMARY SCHOOL       | 2841             |
| 43370153        | ST GERARDS DAYCARE              | 2002             |
| 43370164        | BUSHLANDS PRIMARY SCHOOL        | 2049             |
| 43370175        | DURBAN ACADEMY                  | 3814             |
| 43370186        | DURBAN RACING PIGEON CLUB       | 2036             |