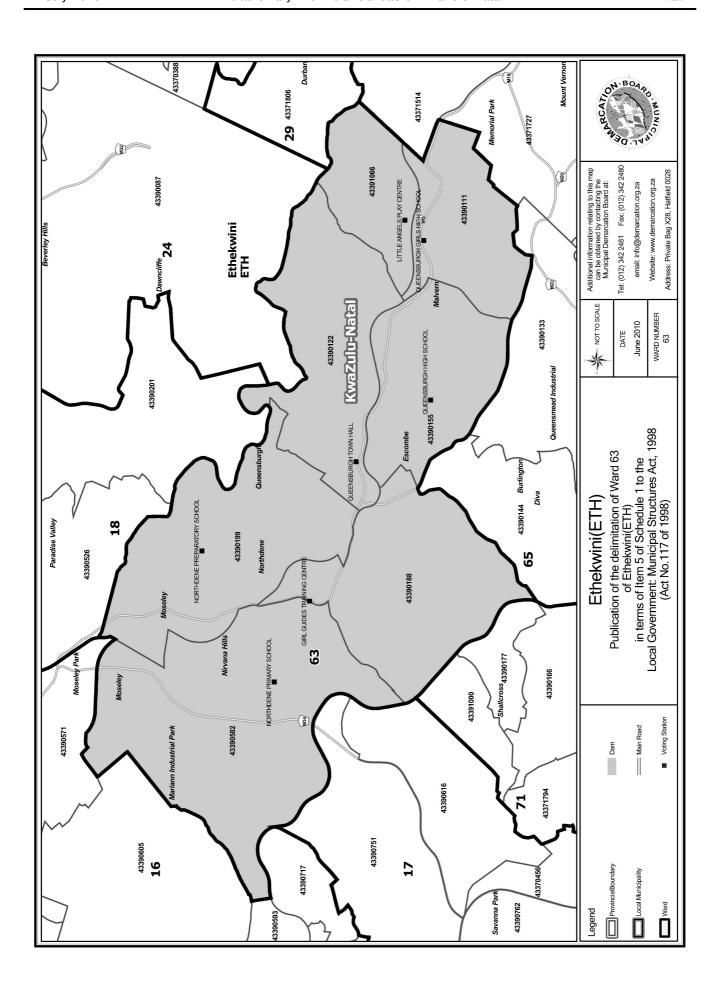

# WARD 63 comprises of a total of 16408 registered voters

| Voting District | Voting Station                | Number of Voters |
|-----------------|-------------------------------|------------------|
| 43390111        | QUEENSBURGH GIRLS HIGH SCHOOL | 3452             |
| 43390122        | QUEENSBURGII TOWN HALL        | 3517             |
| 43390155        | QUEENSBURGH HIGH SCHOOL       | 2936             |
| 43390188        | GIRL GUIDES TRAINING CENTRE   | 2469             |
| 43390199        | NORTHDENE PREPARATORY SCHOOL  | 2125             |
| 43390582        | NORTHDENE PRIMARY SCHOOL      | 1385             |
| 43391066        | LITTLE ANGELS PLAY CENTRE     | 524              |