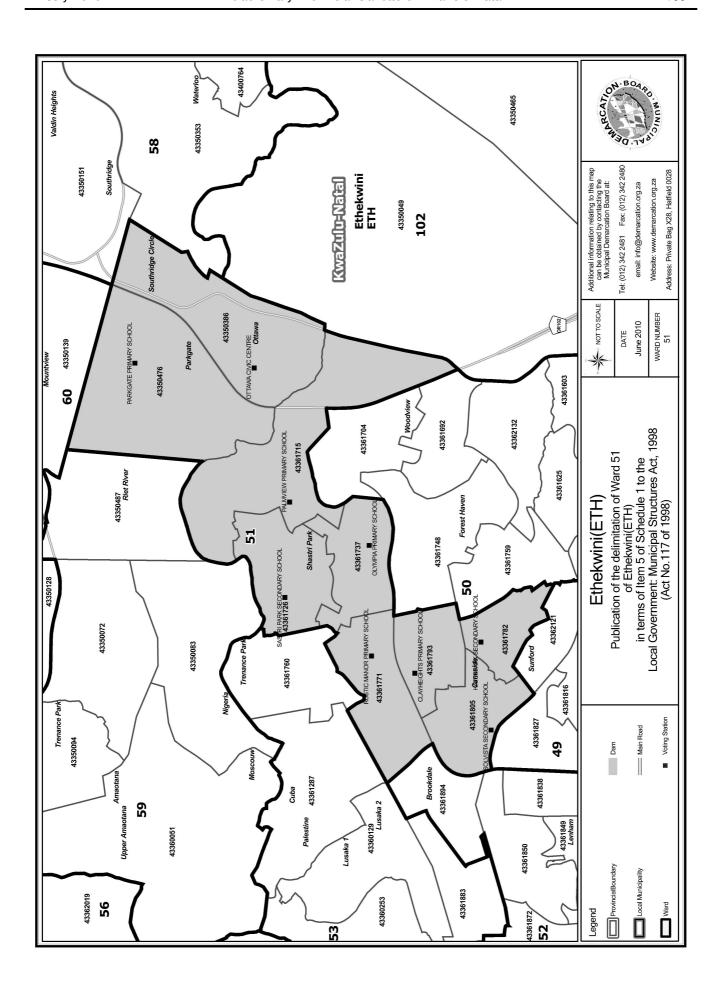

# WARD 51 comprises of a total of 18025 registered voters

| Voting District | Voting Station               | Number of Voters |
|-----------------|------------------------------|------------------|
| 43350386        | OTTAWA CIVIC CENTRE          | 1545             |
| 43350476        | PARKGATE PRIMARY SCHOOL      | 2299             |
| 43361715        | PALMVIEW PRIMARY SCHOOL      | 3222             |
| 43361726        | SASTRI PARK SECONDARY SCHOOL | 2091             |
| 43361737        | OLYMPIA PRIMARY SCHOOL       | 1655             |
| 43361771        | RUSTIC MANOR PRIMARY SCHOOL  | 2002             |
| 43361782        | HAVENPARK SECONDARY SCHOOL   | 1966             |
| 43361793        | CLAYHEIGHTS PRIMARY SCHOOL   | 1546             |
| 43361805        | SOLVISTA SECONDARY SCHOOL    | 1699             |