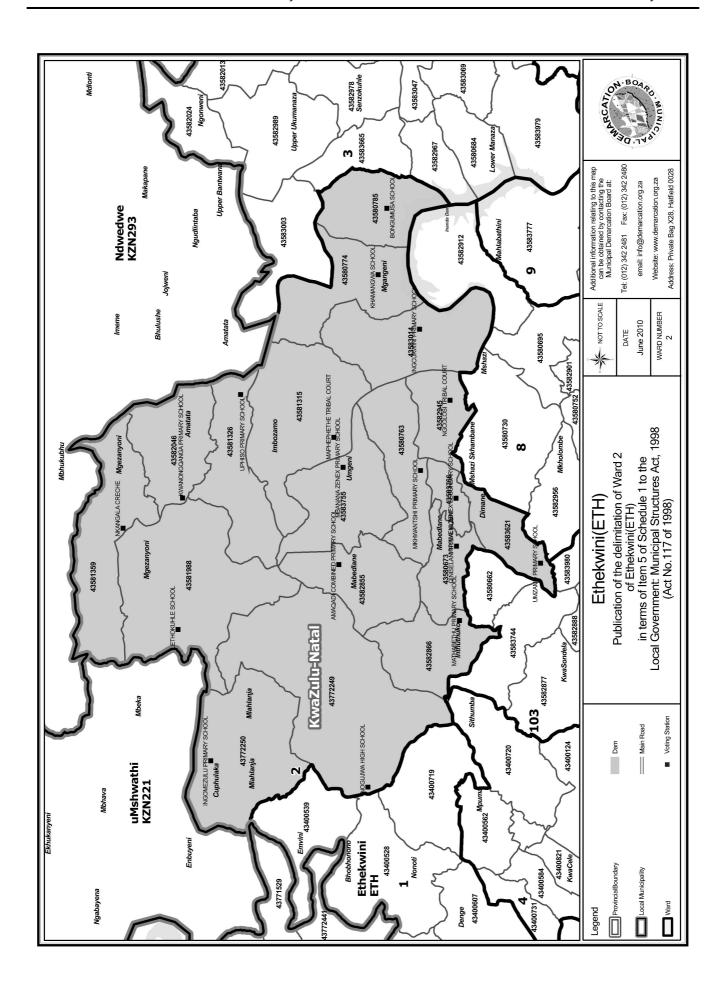

# WARD 2 comprises of a total of 13622 registered voters

| Voting District | Voting Station                  | Number of Voters |
|-----------------|---------------------------------|------------------|
| 43580673        | QINISELANI TRIBAL COURT         | 2323             |
| 43580763        | MKHWANTSHI PRIMARY SCHOOL       | 340              |
| 43580774        | KHAMANGWA SCHOOL                | 570              |
| 43580785        | BONGUMUSA SCIIOOL               | 1219             |
| 43581315        | MAPHEPHETHE TRIBAL COURT        | 1065             |
| 43581326        | UPHISO PRIMARY SCHOOL           | 510              |
| 43581359        | NKANGALA CRECHE                 | 326              |
| 43581988        | LETHOKUHLE SCHOOL               | 428              |
| 43582046        | KWANONGQANGA PRIMARY SCHOOL     | 571              |
| 43582855        | AMAQADI COMBINED PRIMARY SCHOOL | 482              |
| 43582866        | MATHABETHU PRIMARY SCHOOL       | 727              |
| 43582945        | NGCOLOSI TRIBAL COURT           | 379              |
| 43583014        | INGCUKWINI PRIMARY SCHOOL       | 1116             |
| 43583621        | UMZAMO PRIMARY SCHOOL           | 1119             |
| 43583755        | MBANANA ZENEX PRIMARY SCHOOL    | 265              |
| 43583766        | MNYAMENI ZENEX SECONDARY SCHOOL | 461              |
| 43772249        | NOGUJWA HIGH SCHOOL             | 1071             |
| 43772250        | INGOMEZULU PRIMARY SCHOOL       | 650              |