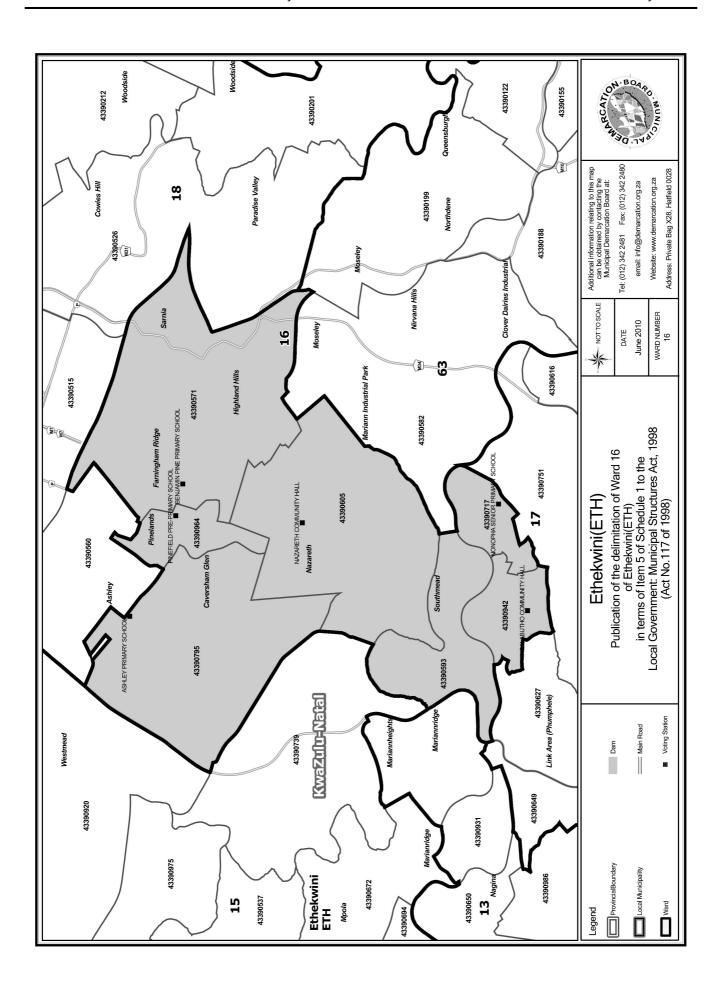

#### WARD 16 comprises of a total of 18272 registered voters

| Voting District    | Voting Station                | Number of Voters |
|--------------------|-------------------------------|------------------|
| 43390571           | BENJAMIN PINE PRIMARY SCHOOL  | 4015             |
| 43390593 (Portion) | MARIANRIDGE COMMUNITY HALL    | 349              |
| 43390605           | NAZARETII COMMUNITY IIALL     | 4236             |
| 43390717           | NONOPHA SENIOR PRIMARY SCHOOL | 2480             |
| 43390795           | ASHLEY PRIMARY SCHOOL         | 3147             |
| 43390942           | INQALABUTHO COMMUNITY HALL    | 3604             |
| 43390964           | PINEFIELD PRE-PRIMARY SCHOOL  | 441              |