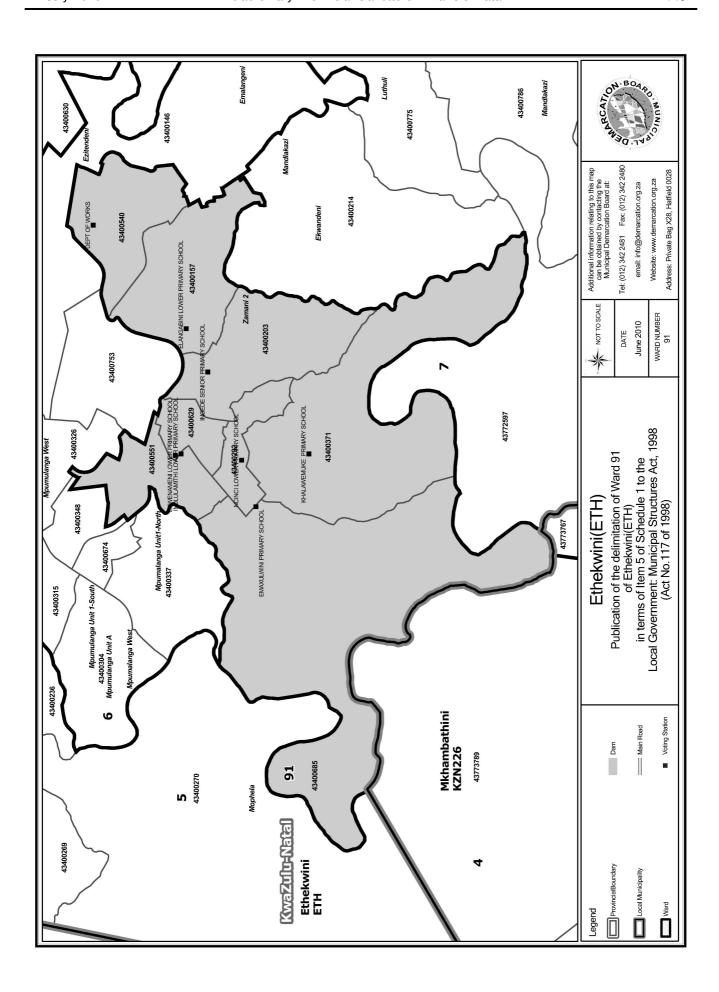

# WARD 91 comprises of a total of 14187 registered voters

| Voting District | Voting Station                    | Number of Voters |
|-----------------|-----------------------------------|------------------|
| 43400157        | ELANGABINI LOWER PRIMARY SCHOOL   | 1673             |
| 43400203        | INGEDE SENIOR PRIMARY SCHOOL      | 2559             |
| 43400292        | NCINCI LOWER PRIMARY SCHOOL       | 970              |
| 43400371        | KHALAWEMUKE PRIMARY SCHOOL        | 3246             |
| 43400540        | DEPT OF WORKS                     | 1304             |
| 43400551        | INDLULAMITHI LOWER PRIMARY SCHOOL | 665              |
| 43400629        | EKWENAMENI LOWER PRIMARY SCHOOL   | 1074             |
| 43400685        | EMAXULWINI PRIMARY SCHOOL         | 2696             |