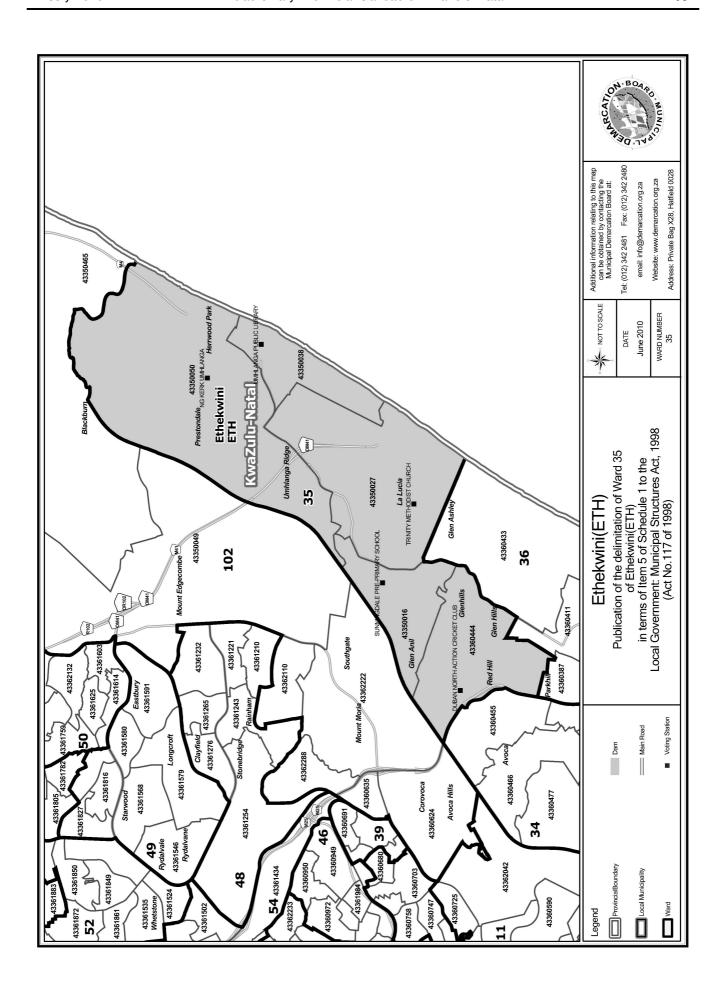

# WARD 35 comprises of a total of 16442 registered voters

| Voting District | Voting Station                  | Number of Voters |
|-----------------|---------------------------------|------------------|
| 43350016        | SUNNINGDALE PRE-PRIMARY SCHOOL  | 3603             |
| 43350027        | TRINITY METHODIST CHURCH        | 3435             |
| 43350038        | UMHLANGA PUBLIC LIBRARY         | 3986             |
| 43350050        | NG KERK UMHLANGA                | 2800             |
| 43360444        | DUBAN NORTH ACTION CRICKET CLUB | 2618             |