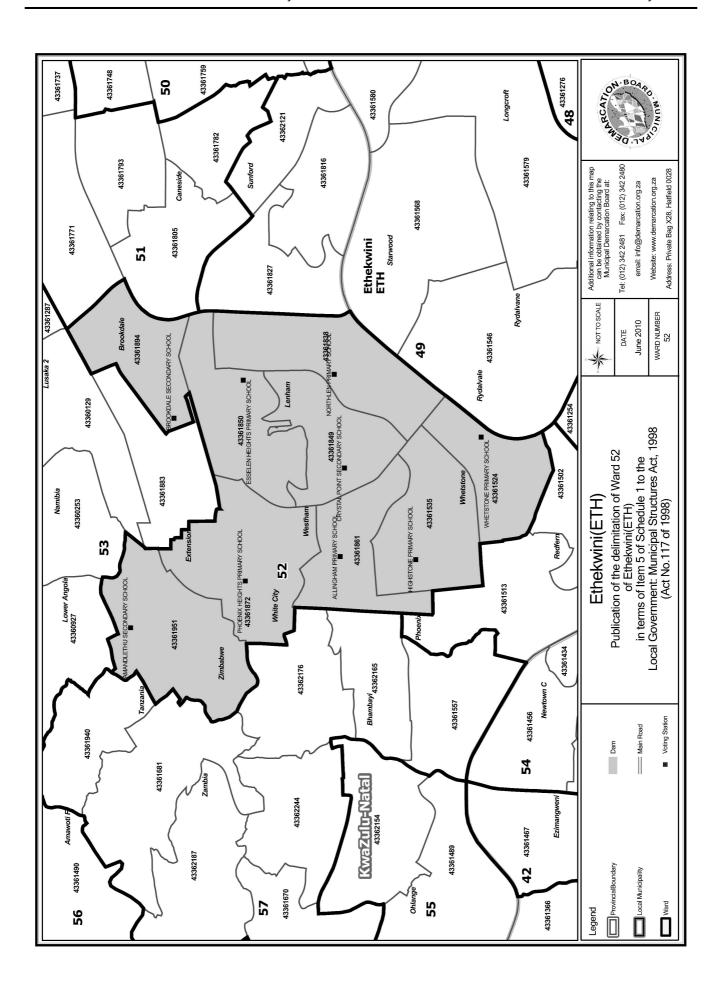

# WARD 52 comprises of a total of 17545 registered voters

| Voting District | Voting Station                 | Number of Voters |
|-----------------|--------------------------------|------------------|
| 43361524        | WHETSTONE PRIMARY SCHOOL       | 1746             |
| 43361535        | HIGHSTONE PRIMARY SCHOOL       | 1308             |
| 43361838        | NORTHLEN PRIMARY SCHOOL        | 2008             |
| 43361849        | CRYSTAL POINT SECONDARY SCHOOL | 1608             |
| 43361850        | ESSELEN HEIGHTS PRIMARY SCHOOL | 2195             |
| 43361861        | ALLINGHAM PRIMARY SCHOOL       | 1998             |
| 43361872        | PHOENIX HEIGHTS PRIMARY SCHOOL | 2555             |
| 43361894        | BROOKDALE SECONDARY SCHOOL     | 2118             |
| 43361951        | AMANDLETHU SECONDARY SCHOOL    | 2009             |