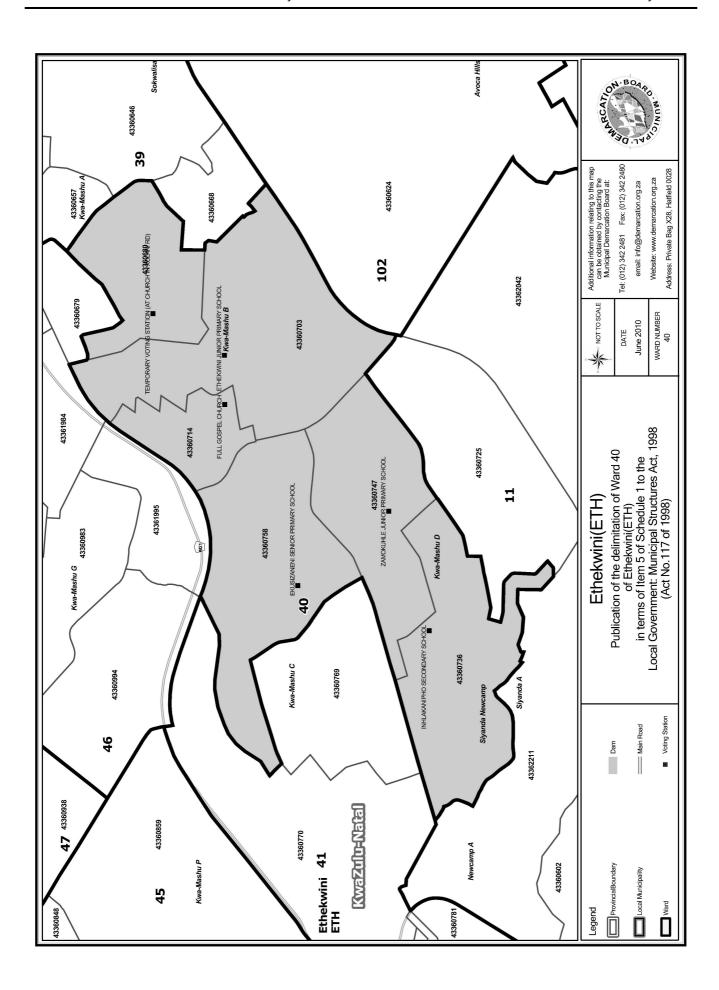

#### WARD 40 comprises of a total of 15021 registered voters

| Voting District | Voting Station                                    | Number of Voters |
|-----------------|---------------------------------------------------|------------------|
| 43360680        | TEMPORARY VOTING STATION (AT CHURCH IN XOLANI RD) | 3601             |
| 43360703        | ETHEKWINI JUNIOR PRIMARY SCHOOL                   | 3505             |
| 43360714        | FULL GOSPEL CHURCH                                | 765              |
| 43360736        | INHLAKANIPHO SECONDARY SCHOOL                     | 2155             |
| 43360747        | ZAMOKUHLE JUNIOR PRIMARY SCHOOL                   | 2486             |
| 43360758        | EKUSIZANENI SENIOR PRIMARY SCHOOL                 | 2509             |