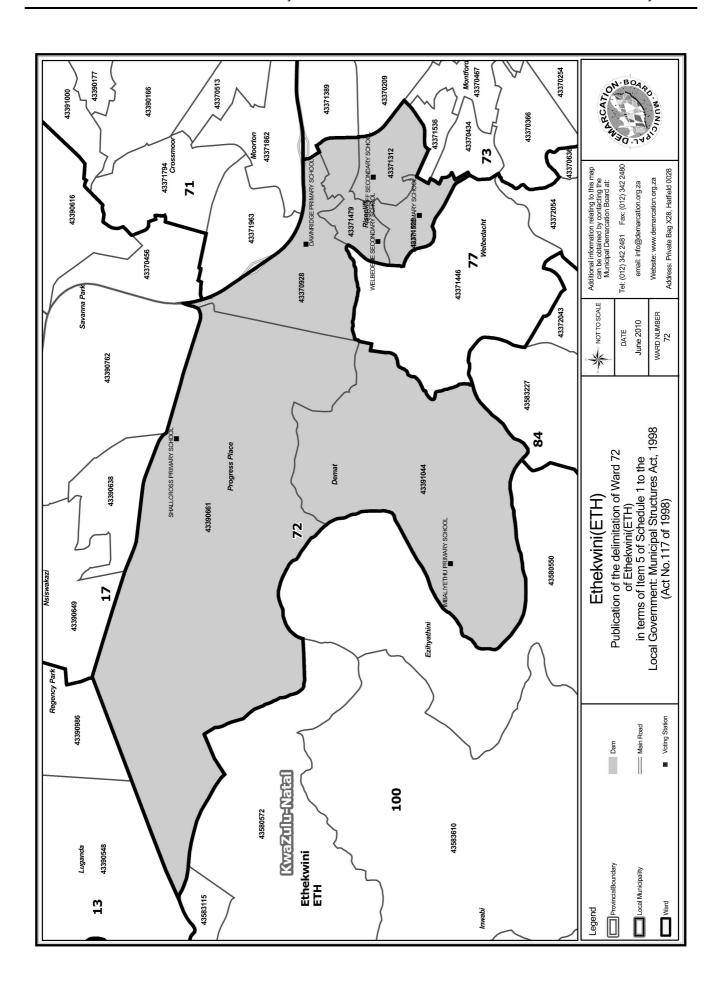

# WARD 72 comprises of a total of 16775 registered voters

| Voting District | Voting Station             | Number of Voters |
|-----------------|----------------------------|------------------|
| 43370928        | DAWNRIDGE PRIMARY SCHOOL   | 4283             |
| 43371312        | RISECLIFF SECONDARY SCHOOL | 1956             |
| 43371479        | WELBEDENE SECONDARY SCHOOL | 1268             |
| 43371525        | TYBURN PRIMARY SCHOOL      | 2037             |
| 43390661        | SHALLCROSS PRIMARY SCHOOL  | 3591             |
| 43391044        | IMBALIYETHU PRIMARY SCHOOL | 3640             |