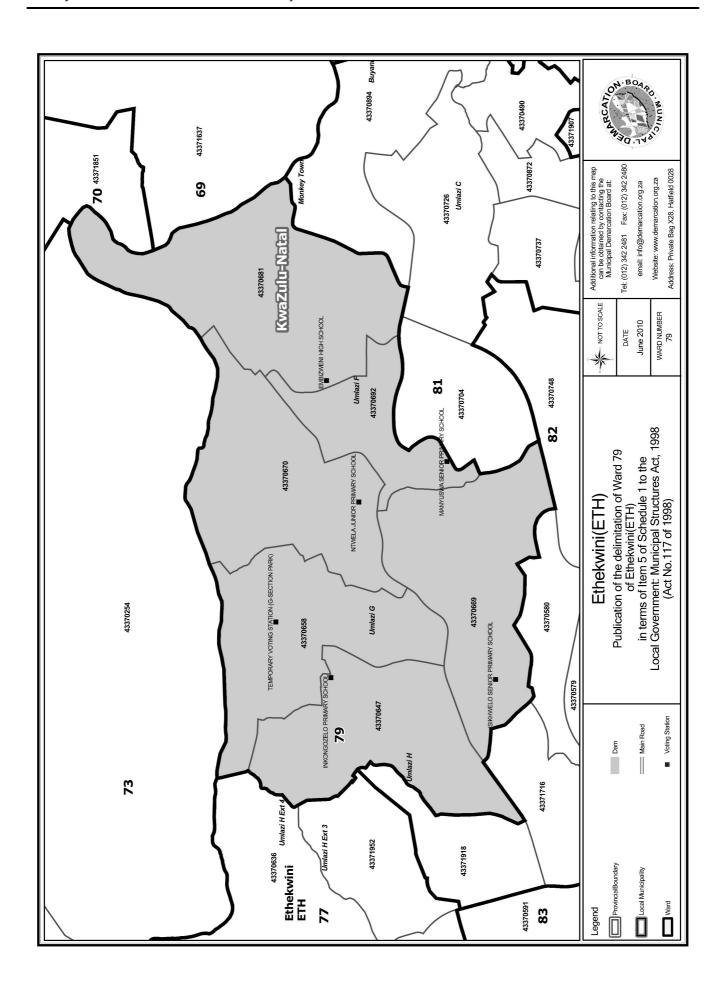

#### WARD 79 comprises of a total of 14956 registered voters

| Voting District | Voting Station                            | Number of Voters |
|-----------------|-------------------------------------------|------------------|
| 43370647        | INKONGOZELO PRIMARY SCHOOL                | 2229             |
| 43370658        | TEMPORARY VOTING STATION (G-SECTION PARK) | 1663             |
| 43370669        | ISIKHWELO SENIOR PRIMARY SCHOOL           | 2452             |
| 43370670        | NTWELA JUNIOR PRIMARY SCHOOL              | 3883             |
| 43370681        | EMBIZWENI HIGH SCHOOL                     | 3300             |
| 43370692        | MANYUSWA SENIOR PRIMARY SCHOOL            | 1429             |