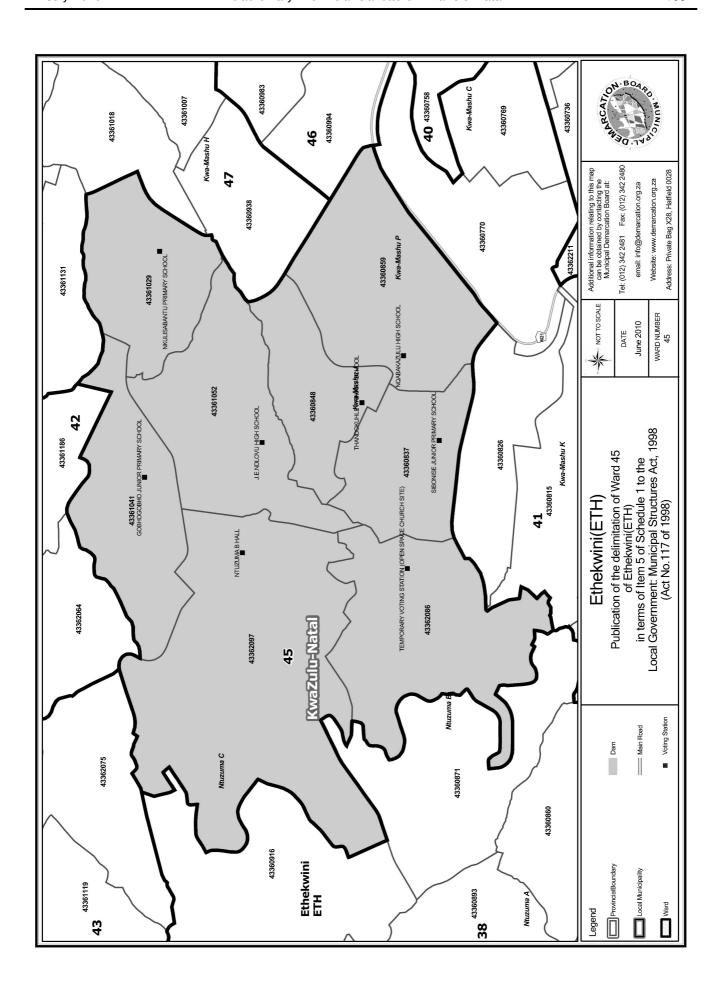

# WARD 45 comprises of a total of 16180 registered voters

| Voting District | Voting Station                                    | Number of Voters |
|-----------------|---------------------------------------------------|------------------|
| 43360837        | SIBONISE JUNIOR PRIMARY SCHOOL                    | 1970             |
| 43360848        | THANDOKUHLE PRIMARY SCHOOL                        | 1454             |
| 43360859        | NQABAKAZULU HIGH SCHOOL                           | 2324             |
| 43361029        | NKULISABANTU PRIMARY SCHOOL                       | 2541             |
| 43361041        | GOBHOGOBHO JUNIOR PRIMARY SCHOOL                  | 2042             |
| 43361052        | J.E.NDLOVU HIGH SCHOOL                            | 1280             |
| 43362086        | TEMPORARY VOTING STATION (OPEN SPACE CHURCH SITE) | 1641             |
| 43362097        | NTUZUMA B HALL                                    | 2928             |