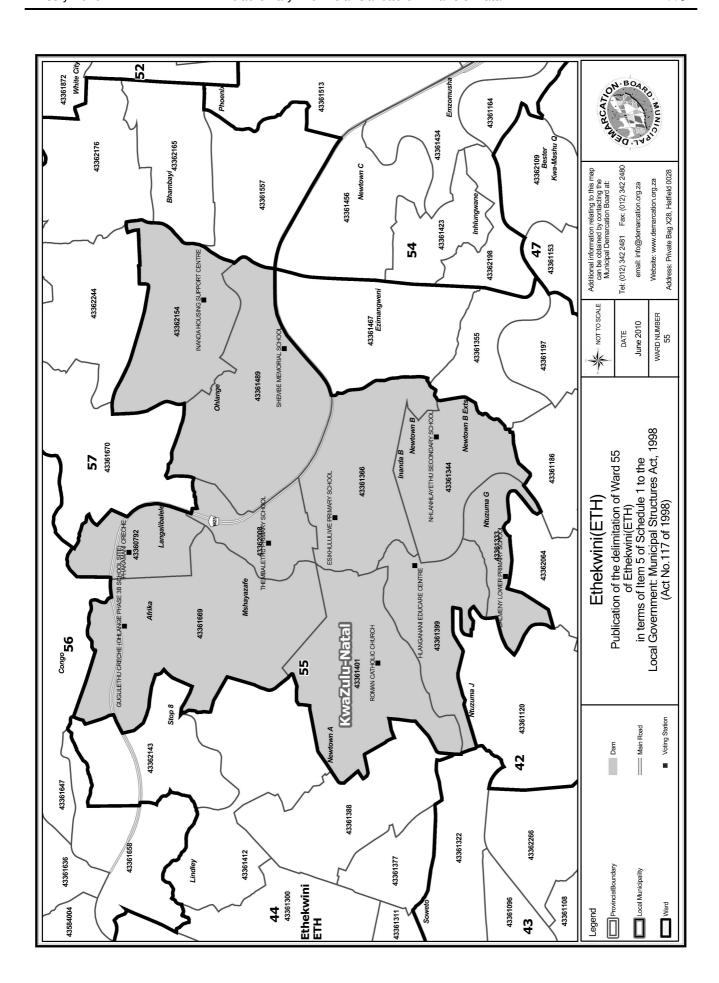

# WARD 55 comprises of a total of 17747 registered voters

| Voting District | Voting Station                                  | Number of Voters |
|-----------------|-------------------------------------------------|------------------|
| 43360792        | PHAKAMANI CRECHE                                | 946              |
| 43361333        | DALMENY LOWER PRIMARY SCHOOL                    | 1401             |
| 43361344        | NHLANHLAYETHU SECONDARY SCHOOL                  | 1392             |
| 43361366        | ESIKHULULIWE PRIMARY SCHOOL                     | 1237             |
| 43361399        | HLANGANANI EDUCARE CENTRE                       | 2178             |
| 43361401        | ROMAN CATHOLIC CHURCH                           | 1678             |
| 43361489        | SHEMBE MEMORIAL SCHOOL                          | 2385             |
| 43361669        | GUGULETHU CRECHE (OHLANGE PHASE 3B SCHOOL SITE) | 1966             |
| 43362008        | THEMBALETHU PRIMARY SCHOOL                      | 2419             |
| 43362154        | INANDA HOUSING SUPPORT CENTRE                   | 2145             |