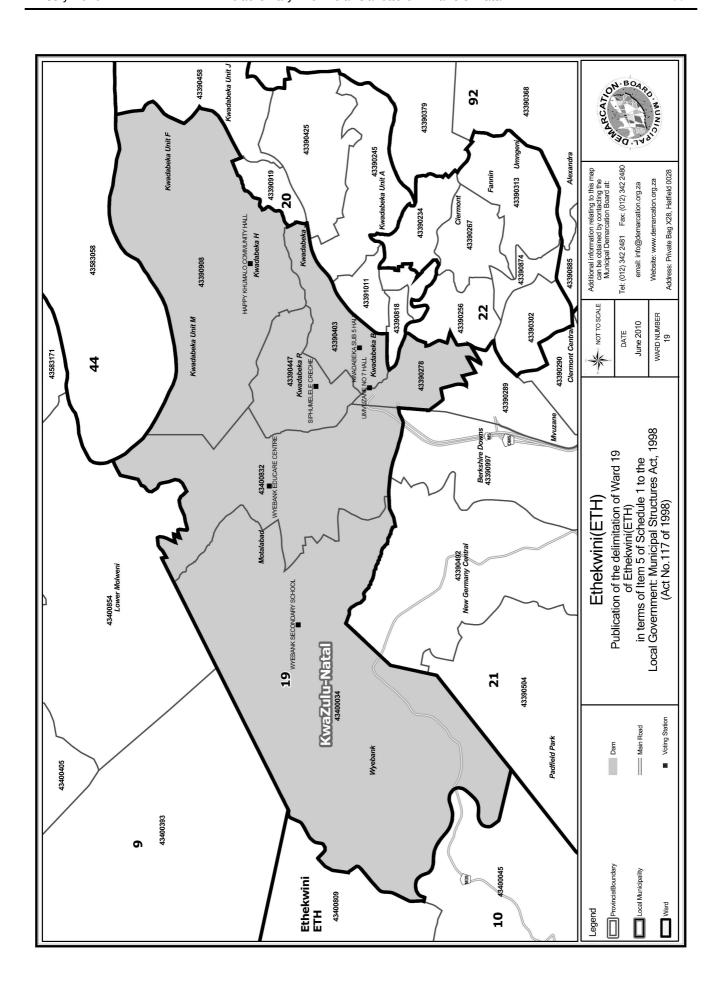

#### WARD 19 comprises of a total of 18123 registered voters

| Voting District | Voting Station               | Number of Voters |
|-----------------|------------------------------|------------------|
| 43390278        | UMVUZANE NO 7 HALL           | 3467             |
| 43390403        | KWADABEKA SUB 5 HALL         | 3856             |
| 43390447        | SIPHUMELELE CRECHE           | 2212             |
| 43390908        | HAPPY KHUMALO COMMUNITY HALL | 2512             |
| 43400034        | WYEBANK SECONDARY SCHOOL     | 4409             |
| 43400832        | WYEBANK EDUCARE CENTRE       | 1667             |