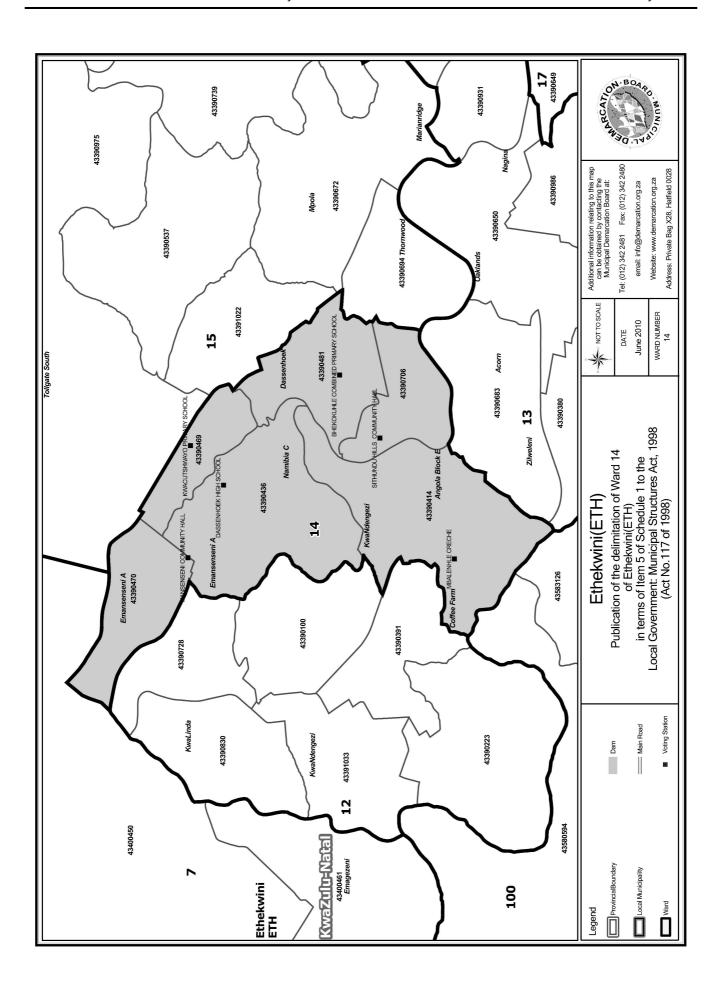

#### WARD 14 comprises of a total of 14967 registered voters

| Voting District | Voting Station                     | Number of Voters |
|-----------------|------------------------------------|------------------|
| 43390414        | MBALENHLE CRECHE                   | 1969             |
| 43390436        | DASSENHOEK HIGH SCHOOL             | 2889             |
| 43390469        | KWACUTSHWAYO PRIMARY SCHOOL        | 2770             |
| 43390470        | MANSENSENI COMMUNITY HALL          | 1822             |
| 43390481        | BHEKOKUHLE COMBINED PRIMARY SCHOOL | 3007             |
| 43390706        | SITHUNDU HILLS COMMUNITY HALL      | 2510             |