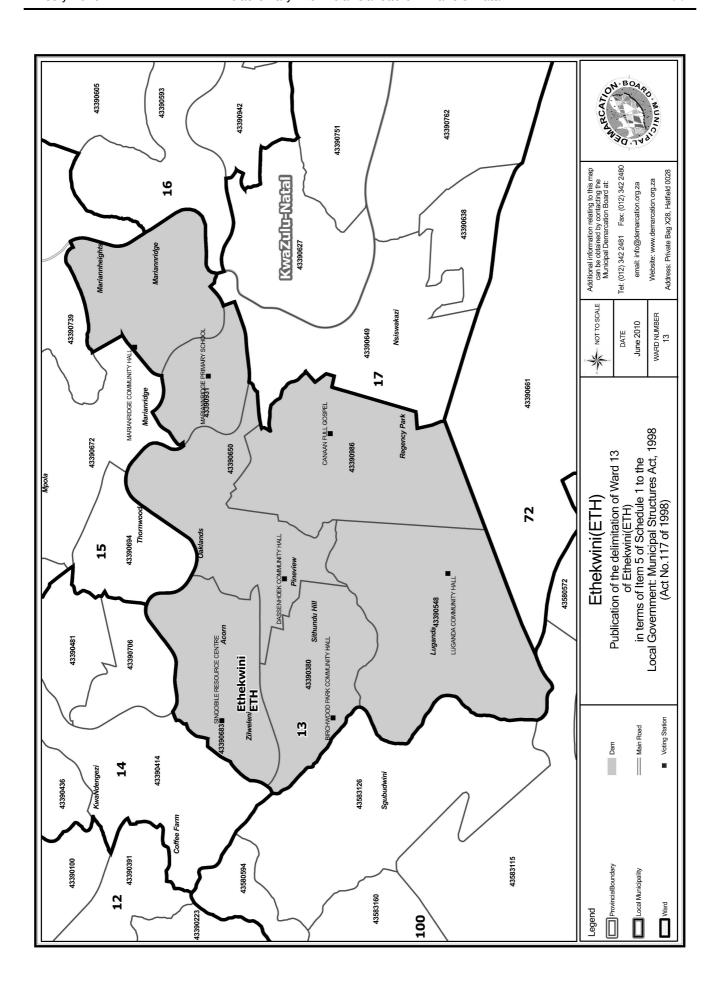

#### WARD 13 comprises of a total of 17624 registered voters

| Voting District    | Voting Station                | Number of Voters |
|--------------------|-------------------------------|------------------|
| 43390380           | BIRCHWOOD PARK COMMUNITY HALL | 1824             |
| 43390548           | LUGANDA COMMUNITY HALL        | 2858             |
| 43390593 (Portion) | MARIANRIDGE COMMUNITY HALL    | 1000             |
| 43390650           | DASSENHOEK COMMUNITY HALL     | 6299             |
| 43390683           | SINQOBILE RESOURCE CENTRE     | 2787             |
| 43390931           | MARIANNRIDGE PRIMARY SCHOOL   | 1834             |
| 43390986           | CANAAN FULL GOSPEL            | 1022             |