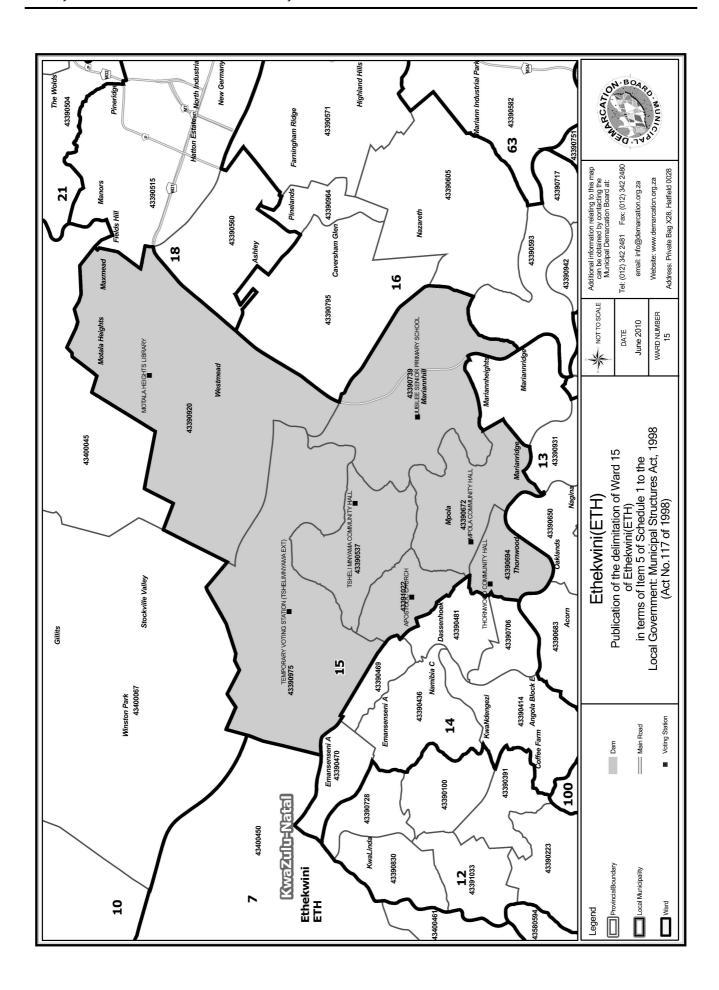

#### WARD 15 comprises of a total of 17277 registered voters

| Voting District | Voting Station                              | Number of Voters |
|-----------------|---------------------------------------------|------------------|
| 43390537        | TSHELI MNYAMA COMMUNITY HALL                | 5257             |
| 43390672        | MPOLA COMMUNITY HALL                        | 4705             |
| 43390694        | THORNWOOD COMMUNITY HALL                    | 3060             |
| 43390739        | JUBILEE SENIOR PRIMARY SCHOOL               | 504              |
| 43390920        | MOTALA HEIGHTS LIBRARY                      | 1308             |
| 43390975        | TEMPORARY VOTING STATION (TSHELIMNYAMA EXT) | 1726             |
| 43391022        | APOSTOLIC CHURCH                            | 717              |