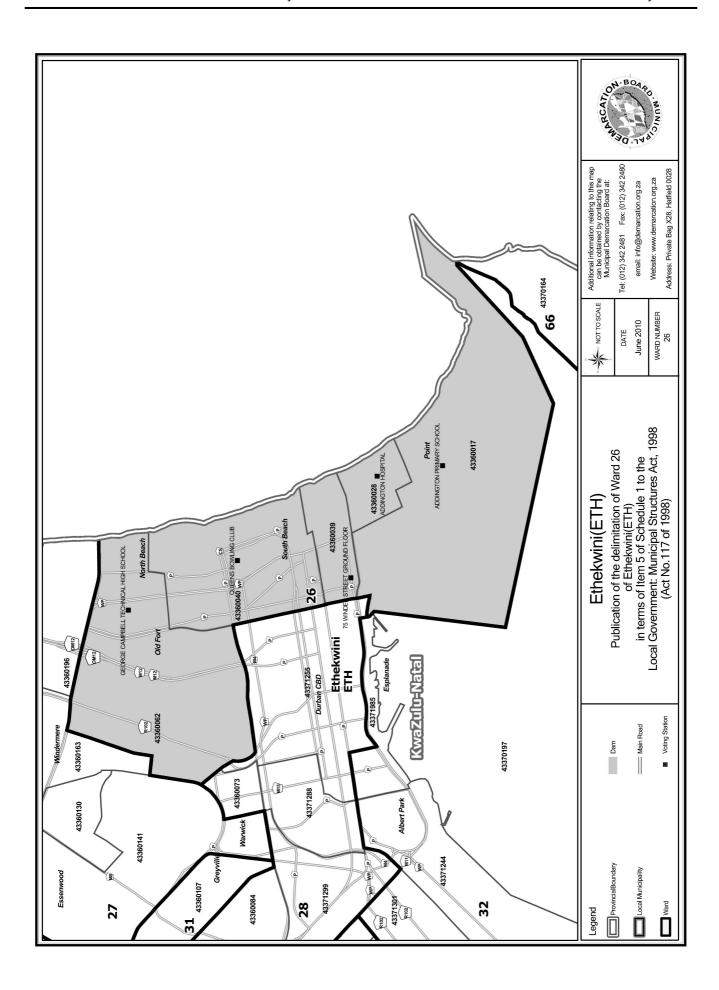

# WARD 26 comprises of a total of 14042 registered voters

| Voting District | Voting Station                        | Number of Voters |
|-----------------|---------------------------------------|------------------|
| 43360017        | ADDINGTON PRIMARY SCHOOL              | 2886             |
| 43360028        | ADDINGTON HOSPITAL                    | 3047             |
| 43360039        | 75 WINDER STREET GROUND FLOOR         | 2223             |
| 43360040        | QUEENS BOWLING CLUB                   | 3047             |
| 43360062        | GEORGE CAMPBELL TECHNICAL HIGH SCHOOL | 2839             |