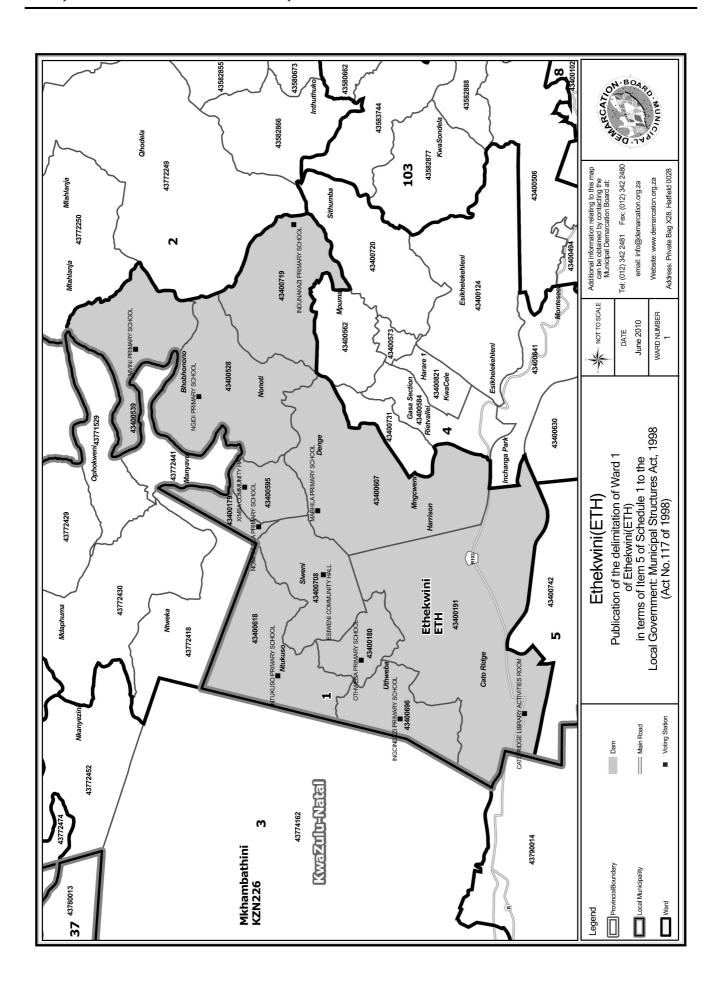

# WARD 1 comprises of a total of 14658 registered voters

| Voting District | Voting Station                     | Number of Voters |
|-----------------|------------------------------------|------------------|
| 43400179        | NOMFIHLELA PRIMARY SCHOOL          | 1440             |
| 43400180        | OTHWEBA PRIMARY SCHOOL             | 1388             |
| 43400191        | CATO RIDGE LIBRARY ACTIVITIES ROOM | 836              |
| 43400528        | NGIDI PRIMARY SCHOOL               | 2042             |
| 43400539        | MVINI PRIMARY SCHOOL               | 1482             |
| 43400595        | XIMBA COMMUNITY HALL               | 1783             |
| 43400607        | MABHILA PRIMARY SCHOOL             | 869              |
| 43400618        | NTUKUSO PRIMARY SCIIOOL            | 1818             |
| 43400696        | INGCINDEZI PRIMARY SCHOOL          | 1198             |
| 43400708        | ESIWENI COMMUNITY HALL             | 1015             |
| 43400719        | INDUNAKAZI PRIMARY SCHOOL          | 787              |