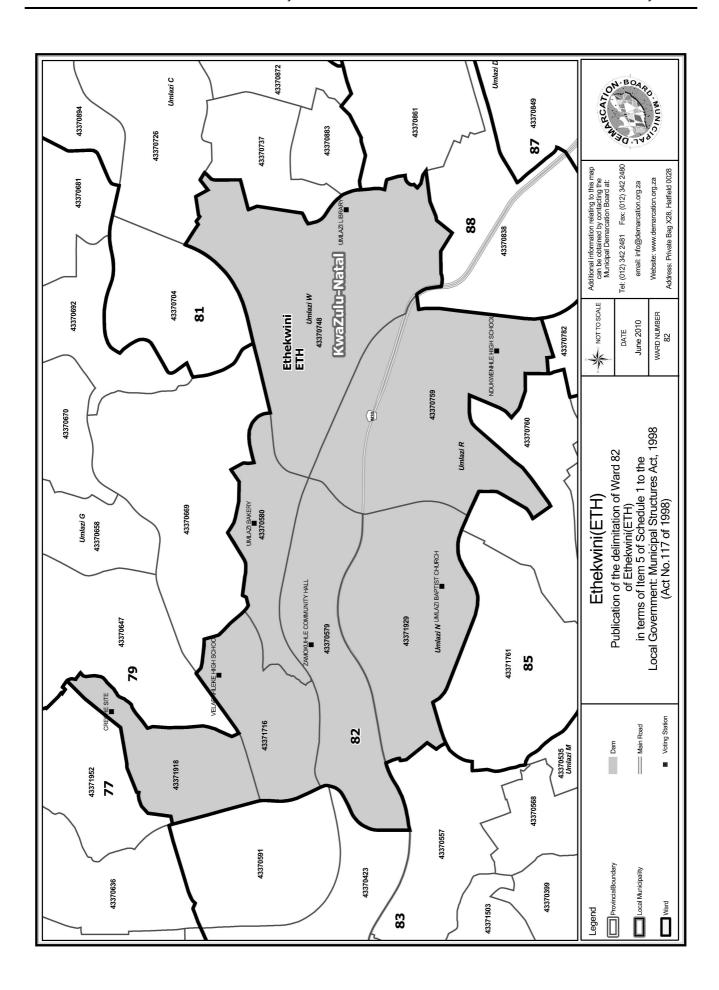

# WARD 82 comprises of a total of 14096 registered voters

| Voting District | Voting Station           | Number of Voters |
|-----------------|--------------------------|------------------|
| 43370579        | ZAMOKUHLE COMMUNITY HALL | 2099             |
| 43370580        | UMLAZI BAKERY            | 2870             |
| 43370748        | UMLAZI LIBRARY           | 2685             |
| 43370759        | NDUKWENHLE HIGH SCHOOL   | 2333             |
| 43371716        | VELABAHLEKE HIGH SCHOOL  | 2137             |
| 43371918        | CRECHE SITE              | 1149             |
| 43371929        | UMLAZI BAPTIST CHURCH    | 823              |