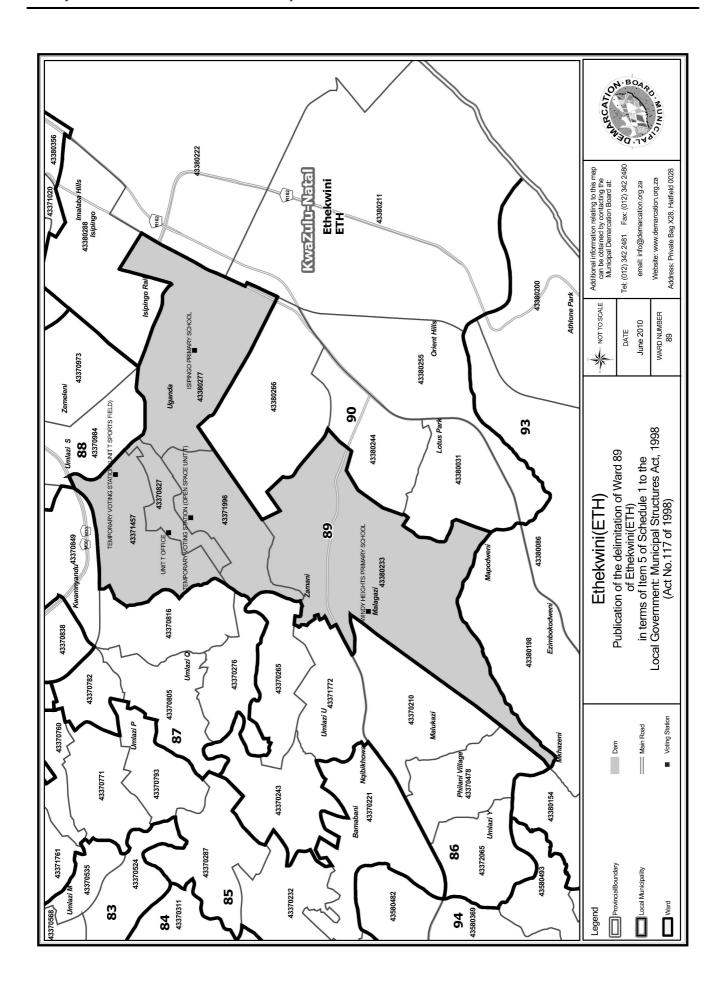

#### WARD 89 comprises of a total of 16605 registered voters

| Voting District | Voting Station                                 | Number of Voters |
|-----------------|------------------------------------------------|------------------|
| 43370827        | UNIT T OFFICE                                  | 5842             |
| 43371457        | TEMPORARY VOTING STATION (UNIT T SPORTS FIELD) | 2179             |
| 43371996        | TEMPORARY VOTING STATION (OPEN SPACE UNIT T)   | 1924             |
| 43380233        | WINDY HEIGHTS PRIMARY SCHOOL                   | 3698             |
| 43380277        | ISIPINGO PRIMARY SCHOOL                        | 2962             |