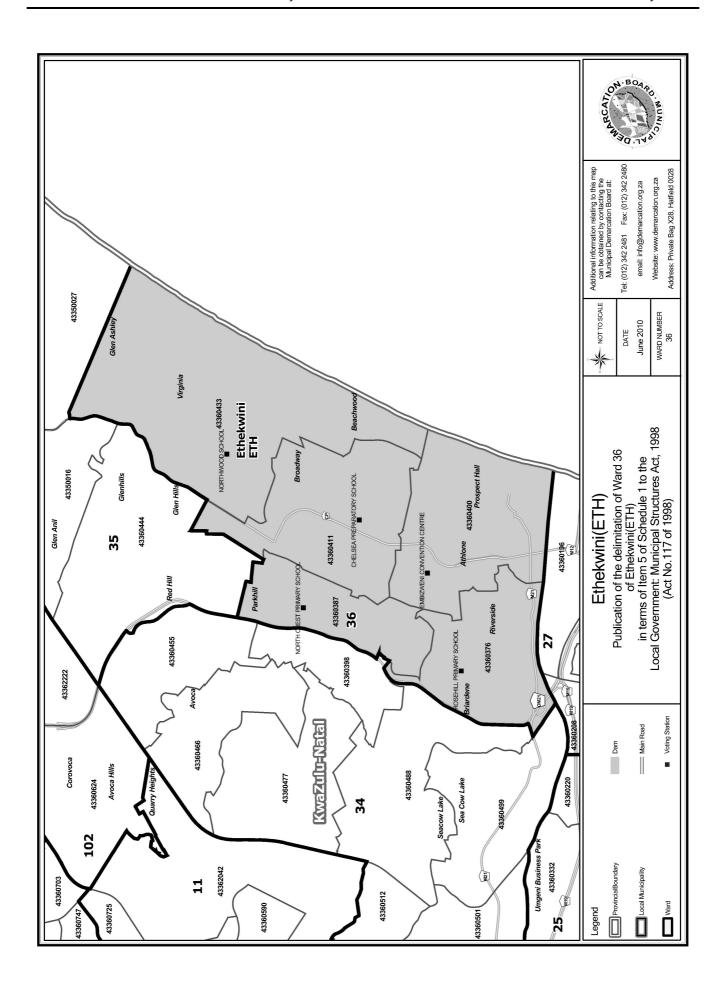

# WARD 36 comprises of a total of 16910 registered voters

| Voting District | Voting Station              | Number of Voters |
|-----------------|-----------------------------|------------------|
| 43360376        | ROSEHILL PRIMARY SCHOOL     | 3130             |
| 43360387        | NORTH CREST PRIMARY SCHOOL  | 1549             |
| 43360400        | EMBIZWENI CONVENTION CENTRE | 2126             |
| 43360411        | CHELSEA PREPARATORY SCHOOL  | 4086             |
| 43360433        | NORTHWOOD SCHOOL            | 6019             |