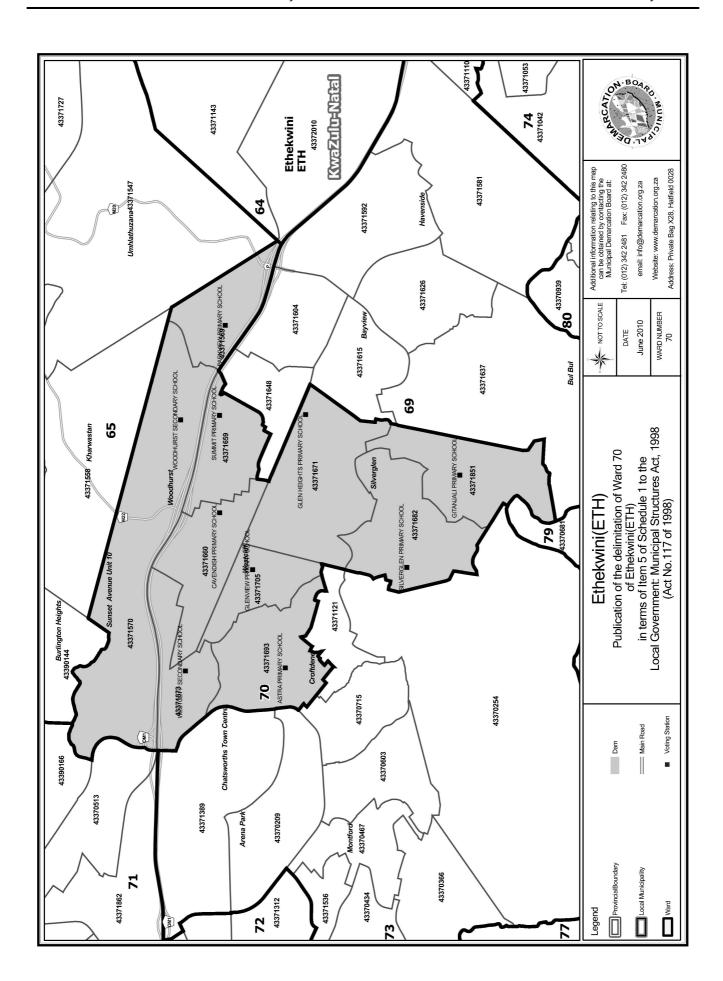

#### WARD 70 comprises of a total of 16909 registered voters

| Voting District | Voting Station              | Number of Voters |
|-----------------|-----------------------------|------------------|
| 43371569        | PARKVIEW PRIMARY SCHOOL     | 1112             |
| 43371570        | WOODHURST SECONDARY SCHOOL  | 3079             |
| 43371659        | SUMMIT PRIMARY SCHOOL       | 1824             |
| 43371660        | CAVENDISH PRIMARY SCHOOL    | 2282             |
| 43371671        | GLEN HEIGHTS PRIMARY SCHOOL | 1357             |
| 43371682        | SILVERGLEN PRIMARY SCHOOL   | 1473             |
| 43371693        | ASTRA PRIMARY SCHOOL        | 2060             |
| 43371705        | GLENVIEW PRIMARY SCIIOOL    | 2314             |
| 43371851        | GITANJALI PRIMARY SCHOOL    | 728              |
| 43371873        | WESTCLIFF SECONDARY SCHOOL  | 680              |