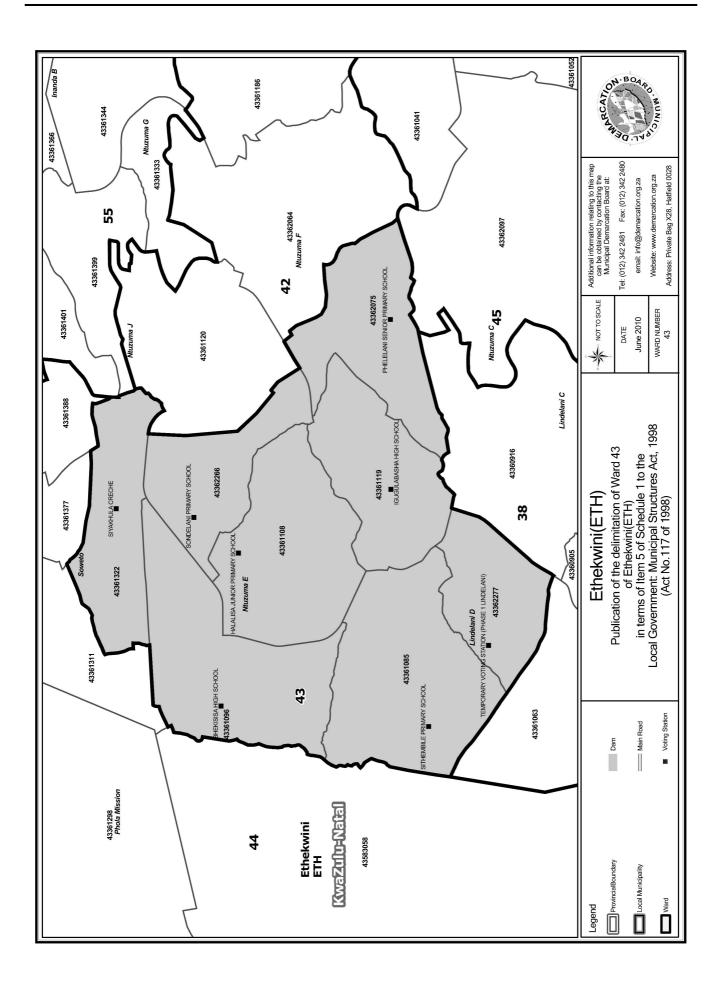

# WARD 43 comprises of a total of 17190 registered voters

| Voting District | Voting Station                               | Number of Voters |
|-----------------|----------------------------------------------|------------------|
| 43361085        | SITHEMBILE PRIMARY SCHOOL                    | 3629             |
| 43361096        | BHEKISISA HIGH SCHOOL                        | 2003             |
| 43361108        | HALALISA JUNIOR PRIMARY SCHOOL               | 2446             |
| 43361119        | IGUGULABASHA HIGH SCHOOL                     | 2317             |
| 43361322        | SIYAKHULA CRECHE                             | 2937             |
| 43362075        | PHELELANI SENIOR PRIMARY SCHOOL              | 1616             |
| 43362266        | SONDELANI PRIMARY SCHOOL                     | 613              |
| 43362277        | TEMPORARY VOTING STATION (PHASE 1 LINDELANI) | 1629             |