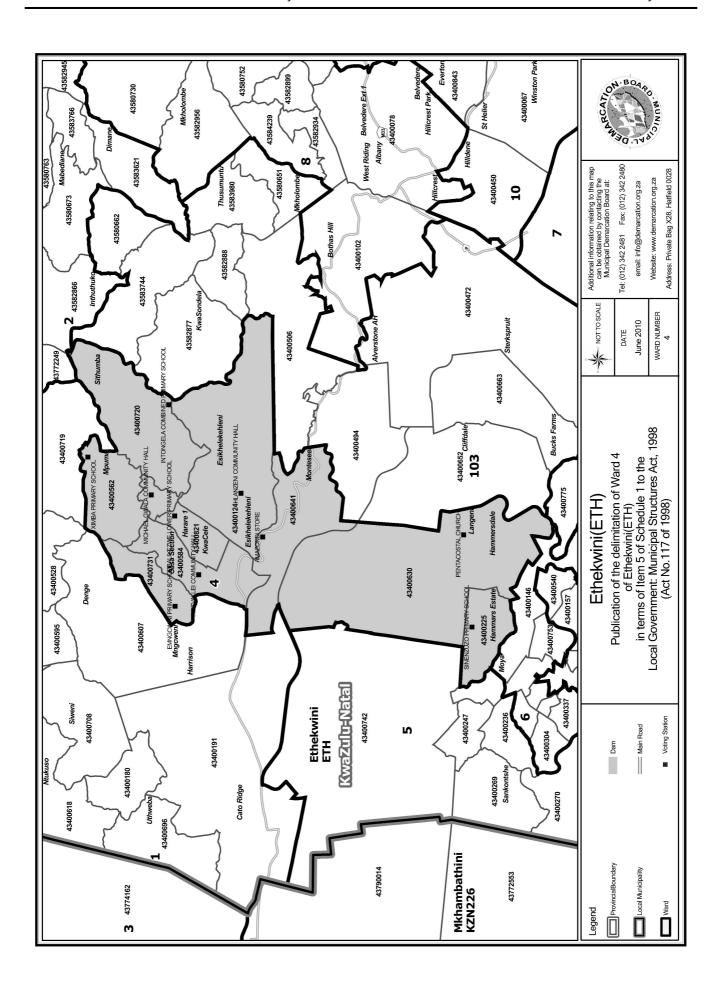

# WARD 4 comprises of a total of 16150 registered voters

| Voting District | Voting Station                    | Number of Voters |
|-----------------|-----------------------------------|------------------|
| 43400124        | HLANZENI COMMUNITY HALL           | 1668             |
| 43400225        | SINENZUZO PRIMARY SCHOOL          | 2859             |
| 43400562        | XIMBA PRIMARY SCHOOL              | 1557             |
| 43400573        | MICHAEL GWALA COMMUNITY HALL      | 4299             |
| 43400584        | RIETVALLEI COMMUNITY HALL         | 1855             |
| 43400630        | PENTACOSTAL CHURCH                | 507              |
| 43400641        | AMAZONDI STORE                    | 853              |
| 43400720        | INTONGELA COMBINED PRIMARY SCHOOL | 629              |
| 43400731        | EMNGCWINI PRIMARY SCHOOL          | 478              |
| 43400821        | MBALIYEZWE LOWER PRIMARY SCHOOL   | 1445             |