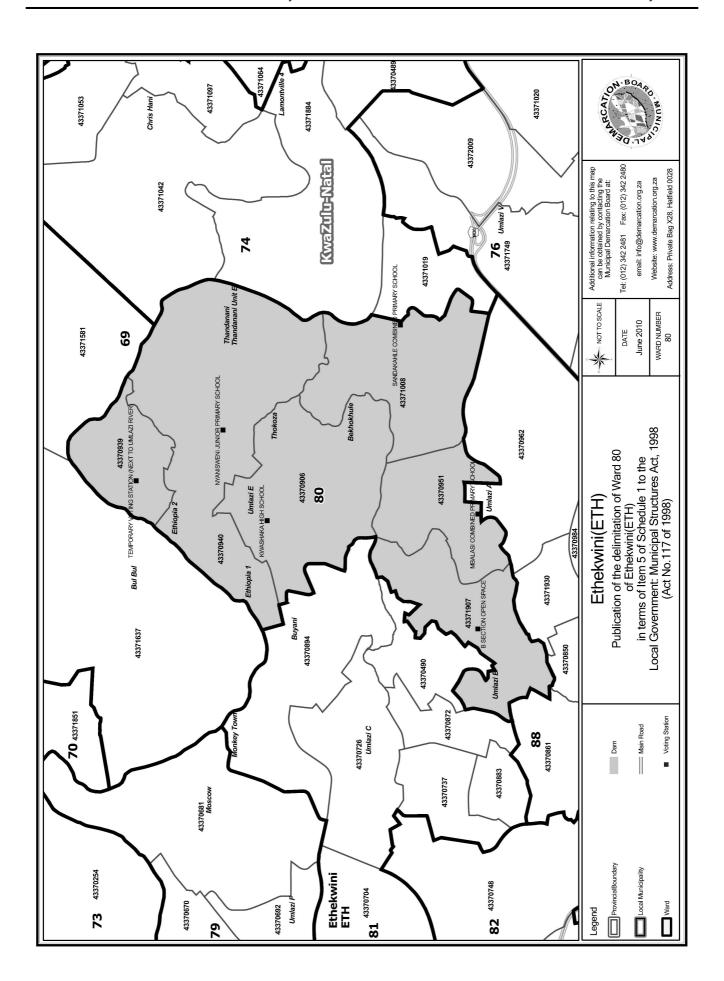

#### WARD 80 comprises of a total of 14542 registered voters

| Voting District | Voting Station                                  | Number of Voters |
|-----------------|-------------------------------------------------|------------------|
| 43370906        | KWASHAKA HIGH SCHOOL                            | 2993             |
| 43370939        | TEMPORARY VOTING STATION (NEXT TO UMLAZI RIVER) | 948              |
| 43370940        | NYANISWENI JUNIOR PRIMARY SCHOOL                | 2879             |
| 43370951        | MBALASI COMBINED PRIMARY SCHOOL                 | 3486             |
| 43371008        | SANDAKAHLE COMBINED PRIMARY SCHOOL              | 2514             |
| 43371907        | B SECTION OPEN SPACE                            | 1722             |