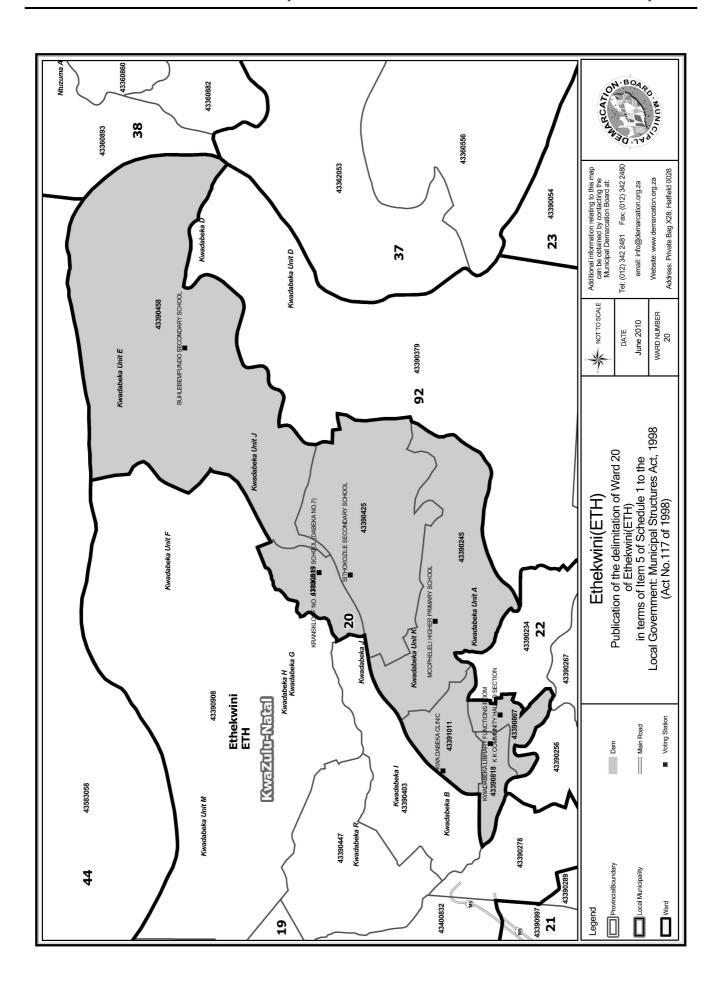

#### WARD 20 comprises of a total of 17581 registered voters

| Voting District | Voting Station                                | Number of Voters |
|-----------------|-----------------------------------------------|------------------|
| 43390245        | MCOPHELELI HIGHER PRIMARY SCHOOL              | 3164             |
| 43390425        | SITHOKOZILE SECONDARY SCHOOL                  | 1571             |
| 43390458        | BUHLEBEMFUNDO SECONDARY SCHOOL                | 3619             |
| 43390807        | K K COMMUNITY HALL, D SECTION                 | 4479             |
| 43390818        | KWADABEKA LIBRARY FUNCTIONS ROOM              | 2756             |
| 43390919        | KRANSKLOOF NO. 2 PRIMARY SCHOOL (DABEKA NO.7) | 1299             |
| 43391011        | KWA DABEKA CLINIC                             | 693              |