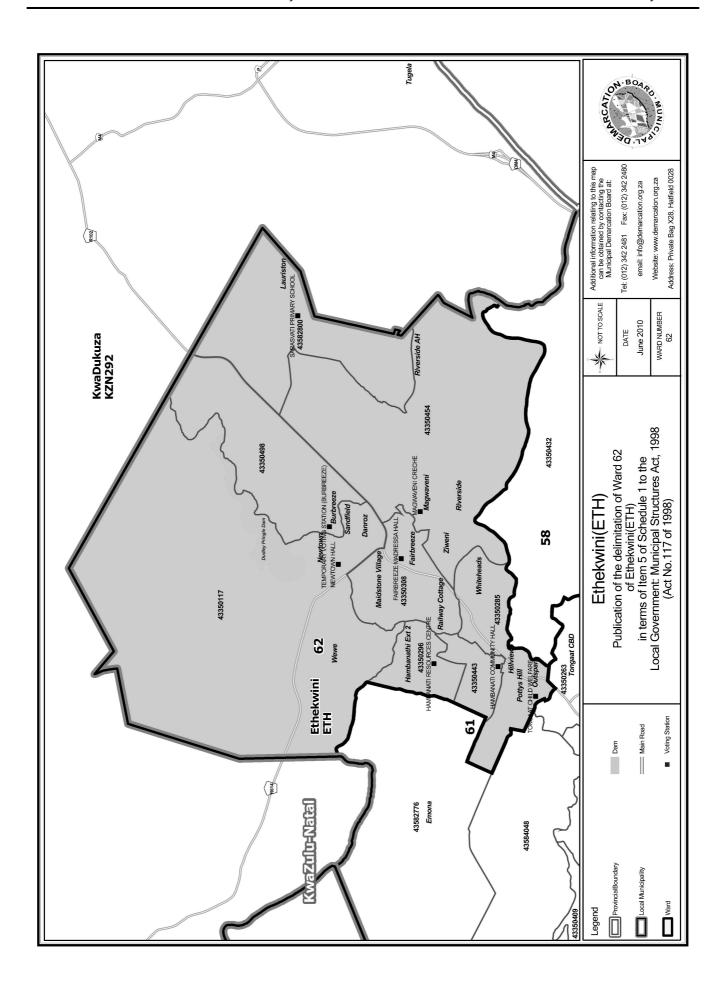

# WARD 62 comprises of a total of 14800 registered voters

| Voting District | Voting Station                       | Number of Voters |
|-----------------|--------------------------------------|------------------|
| 43350117        | NEWTOWN HALL                         | 1862             |
| 43350285        | TONGAAT CHILD WELFARE                | 1328             |
| 43350296        | HAMBANATI RESOURCES CENTRE           | 2964             |
| 43350308        | FAIRBREEZE MADRESSA HALL             | 1727             |
| 43350443        | HAMBANATI COMMUNITY HALL             | 1701             |
| 43350454        | MAGWAVENI CRECHE                     | 3352             |
| 43350498        | TEMPORARY VOTING STATION (BURBREEZE) | 464              |
| 43582800        | SARASVATI PRIMARY SCHOOL             | 1402             |