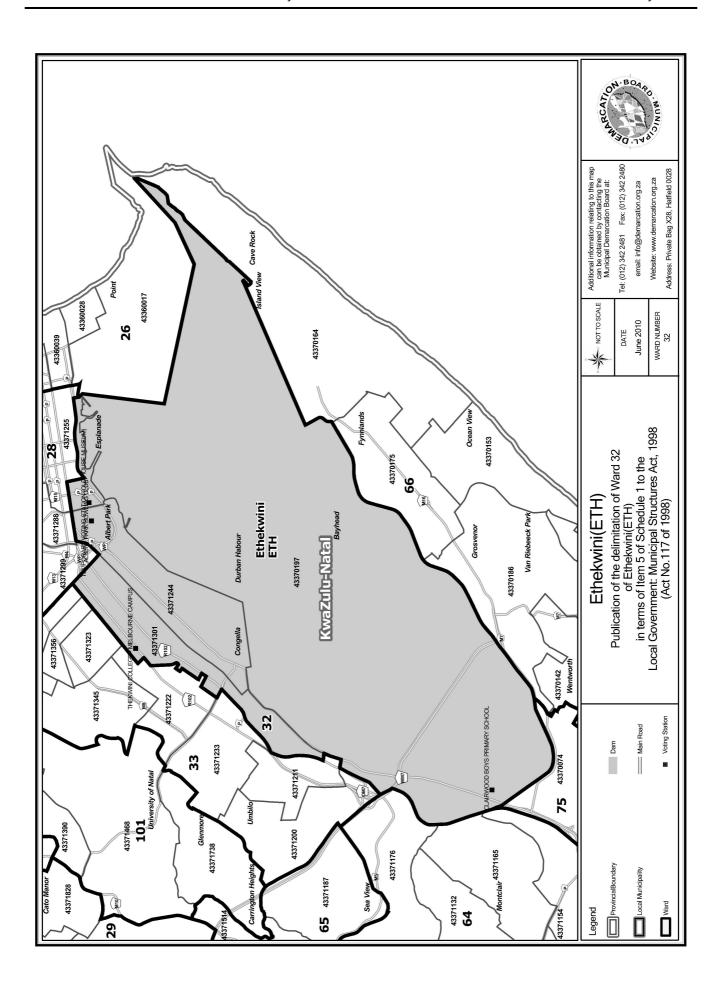

# WARD 32 comprises of a total of 13690 registered voters

| Voting District | Voting Station                              | Number of Voters |
|-----------------|---------------------------------------------|------------------|
| 43370197        | CLAIRWOOD BOYS PRIMARY SCHOOL               | 2483             |
| 43371244        | ALBERT PARK BOWLING CLUB                    | 6603             |
| 43371301        | THEKWINI COLLEGE - MELBOURNE CAMPUS         | 2590             |
| 43371985        | TEMPORARY VOTING STATION (OLD HOUSE MUSEUM) | 2014             |