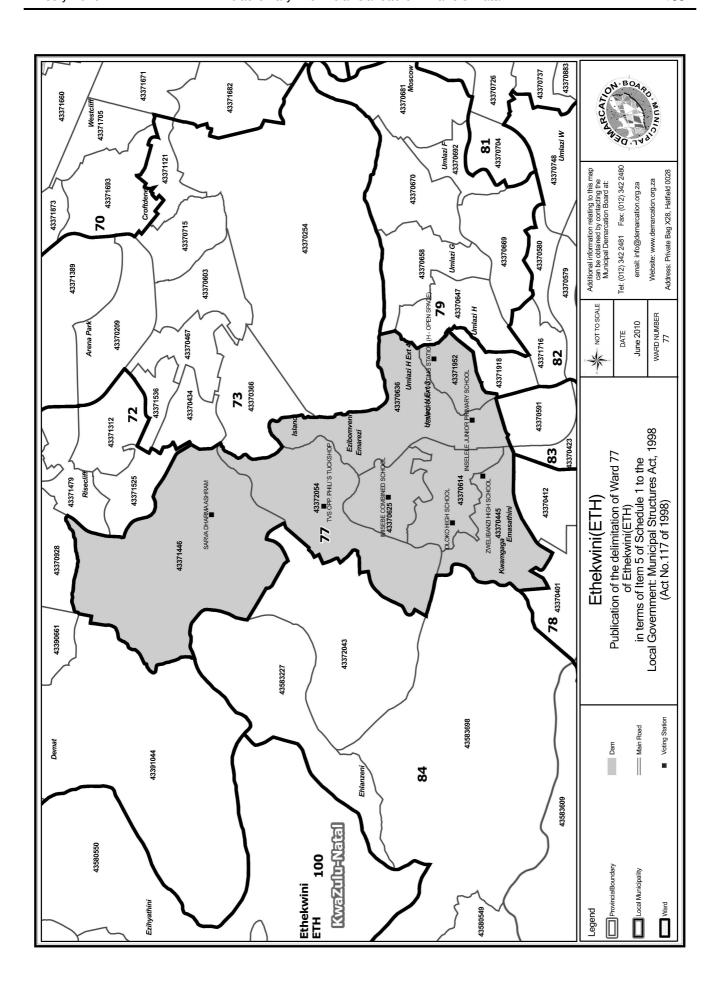

# WARD 77 comprises of a total of 17351 registered voters

| Voting District | Voting Station                            | Number of Voters |
|-----------------|-------------------------------------------|------------------|
| 43370445        | ZWELIBANZI HIGH SCHOOL                    | 3965             |
| 43370614        | DLOKO HIGH SCHOOL                         | 2357             |
| 43370625        | IMISEBE COMBINED SCHOOL                   | 2321             |
| 43370636        | INSELELE JUNIOR PRIMARY SCHOOL            | 4759             |
| 43371446        | SARVA DHARMA ASHRAM                       | 2258             |
| 43371952        | TEMPORARY VOTING STATION (H - OPEN SPACE) | 926              |
| 43372054        | TVS OPP. PHILI`S TUCKSHOP                 | 765              |