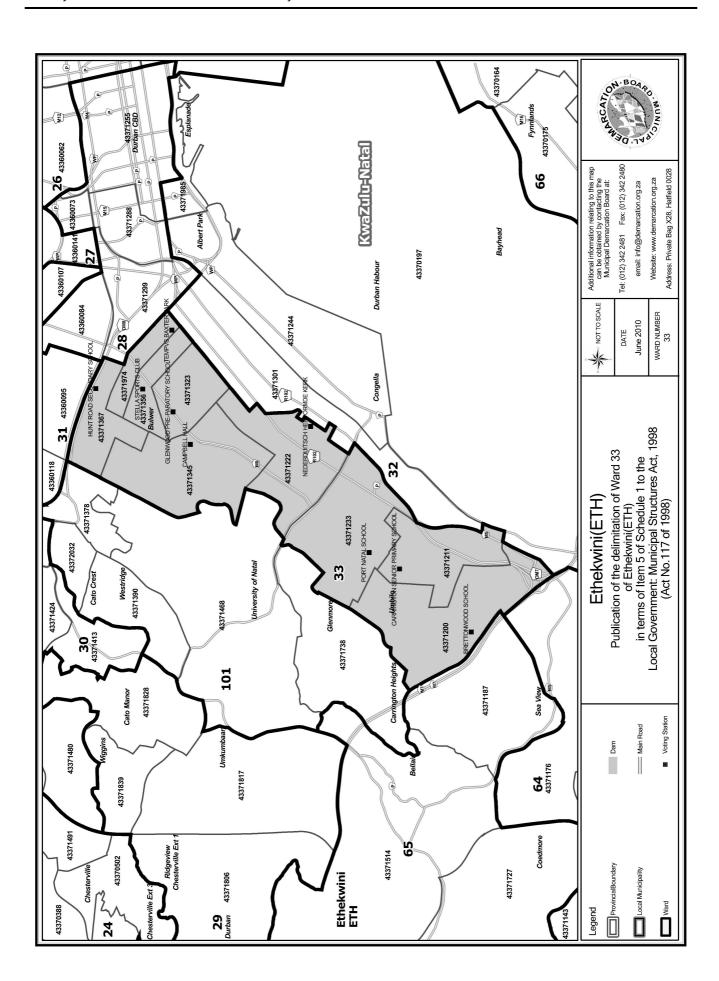

#### WARD 33 comprises of a total of 17670 registered voters

| Voting District | Voting Station                   | Number of Voters |
|-----------------|----------------------------------|------------------|
| 43371200        | BRETTONWOOD SCHOOL               | 1183             |
| 43371211        | CARRINGTON SENIOR PRIMARY SCHOOL | 1035             |
| 43371222        | NEDERDUITSCH HERVORMDE KERK      | 950              |
| 43371233        | PORT NATAL SCHOOL                | 4402             |
| 43371323        | GLENWOOD PRE-PARATORY SCHOOL     | 1770             |
| 43371345        | CAMPBELL HALL                    | 2894             |
| 43371356        | STELLA SPORTS CLUB               | 3108             |
| 43371367        | HUNT ROAD SECONDARY SCHOOL       | 1552             |
| 43371974        | TEMPVS BAXTER PARK               | 776              |