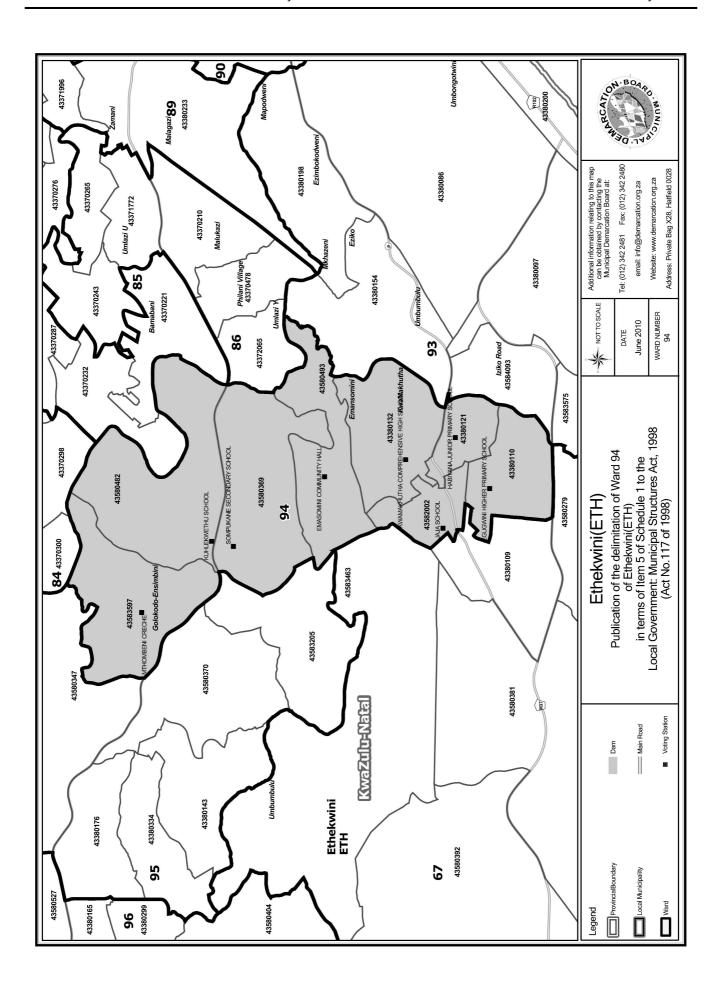

#### WARD 79 comprises of a total of 14956 registered voters

| Voting District | Voting Station                            | Number of Voters |
|-----------------|-------------------------------------------|------------------|
| 43370647        | INKONGOZELO PRIMARY SCHOOL                | 2229             |
| 43370658        | TEMPORARY VOTING STATION (G-SECTION PARK) | 1663             |
| 43370669        | ISIKHWELO SENIOR PRIMARY SCHOOL           | 2452             |
| 43370670        | NTWELA JUNIOR PRIMARY SCHOOL              | 3883             |
| 43370681        | EMBIZWENI HIGH SCHOOL                     | 3300             |
| 43370692        | MANYUSWA SENIOR PRIMARY SCHOOL            | 1429             |