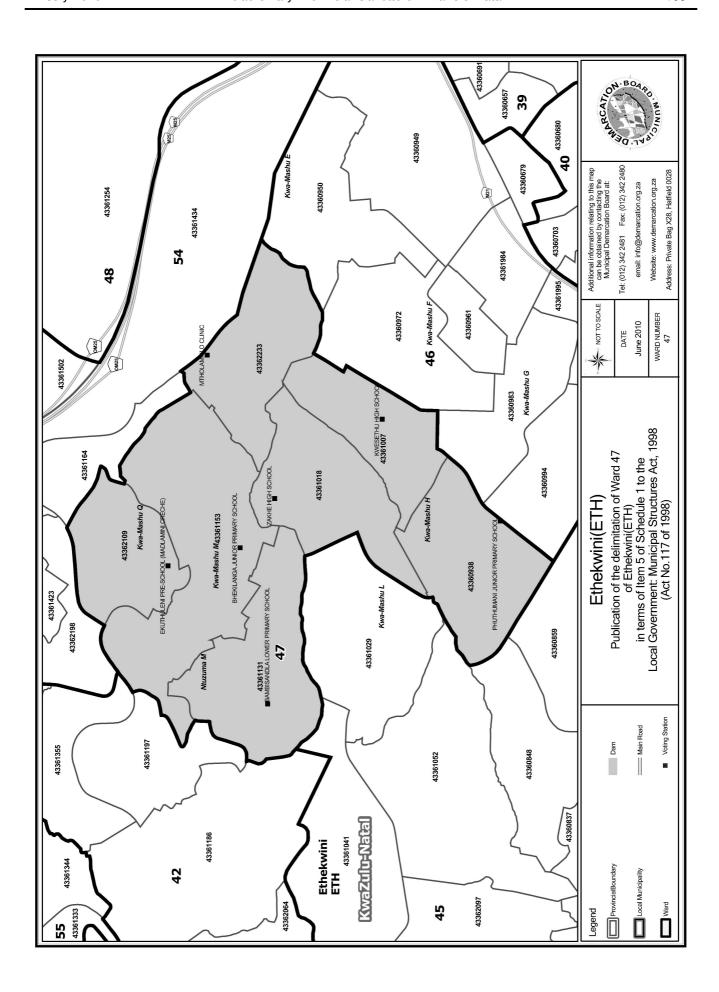

# WARD 47 comprises of a total of 14217 registered voters

| Voting District | Voting Station                           | Number of Voters |
|-----------------|------------------------------------------|------------------|
| 43360938        | PHUTHUMANI JUNIOR PRIMARY SCHOOL         | 2660             |
| 43361007        | KWESETHU HIGH SCHOOL                     | 1867             |
| 43361018        | ZAKHE HIGH SCHOOL                        | 1921             |
| 43361131        | BAMBISANDLA LOWER PRIMARY SCHOOL         | 2151             |
| 43361153        | BHEKILANGA JUNIOR PRIMARY SCHOOL         | 2721             |
| 43362109        | EKUTHULENI PRE-SCHOOL (MADLAMINI CRECHE) | 2446             |
| 43362233        | MTHOLAMPILO CLINIC                       | 451              |