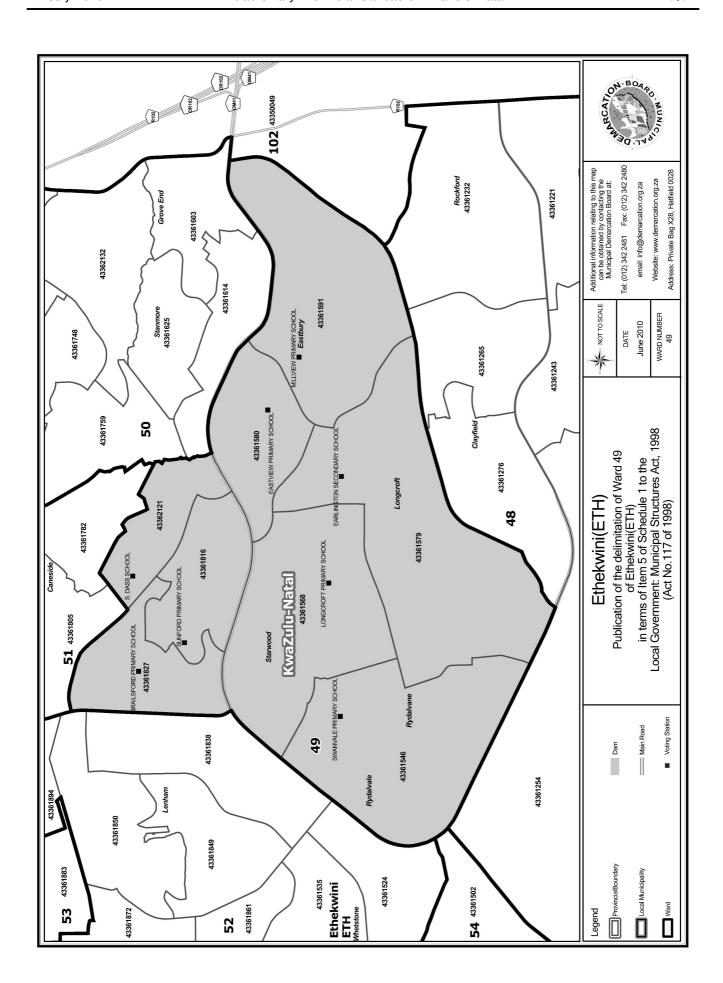

#### WARD 49 comprises of a total of 14431 registered voters

| Voting District | Voting Station              | Number of Voters |
|-----------------|-----------------------------|------------------|
| 43361546        | SWANVALE PRIMARY SCHOOL     | 3066             |
| 43361568        | LONGCROFT PRIMARY SCHOOL    | 1683             |
| 43361579        | EARLINGTON SECONDARY SCHOOL | 2083             |
| 43361580        | EASTVIEW PRIMARY SCHOOL     | 1833             |
| 43361591        | MILLVIEW PRIMARY SCHOOL     | 1797             |
| 43361816        | SUNFORD PRIMARY SCHOOL      | 1802             |
| 43361827        | BRAILSFORD PRIMARY SCHOOL   | 1676             |
| 43362121        | S. DASS SCHOOL              | 491              |