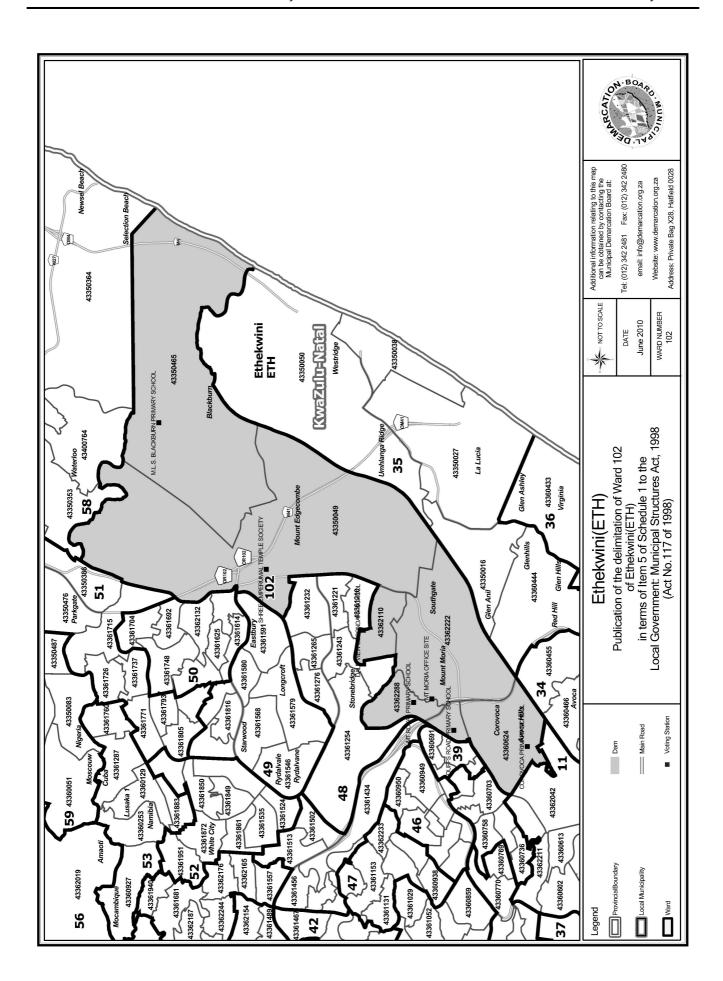

#### WARD 39 comprises of a total of 16794 registered voters

| Voting District | Voting Station                                          | Number of Voters |
|-----------------|---------------------------------------------------------|------------------|
| 43360646        | TEMPORARY VOTING STATION (MENS HOSTEL AT ROTARY STADIUM | 4863             |
| 43360657        | BHEKUZULU HALL                                          | 5067             |
| 43360668        | ISULABASHA HOSTEL HALL                                  | 3183             |
| 43360691        | TEMPORARY VOTING STATION (CHURCH SITE JABULA ROAD)      | 3681             |