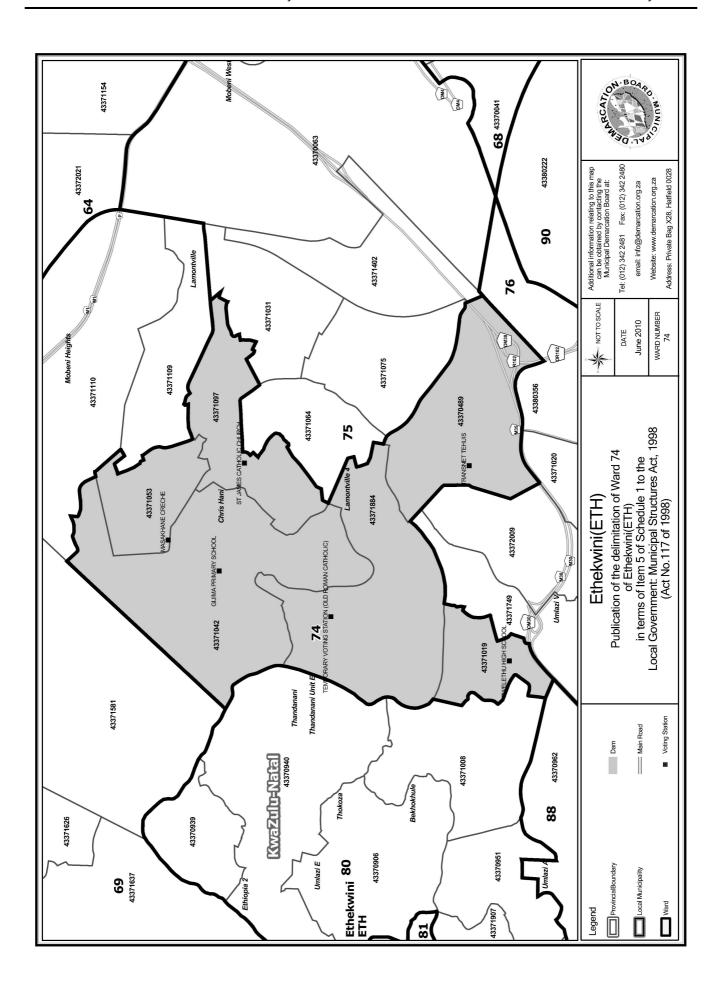

# WARD 74 comprises of a total of 14383 registered voters

| Voting District | Voting Station                                | Number of Voters |
|-----------------|-----------------------------------------------|------------------|
| 43370489        | TRANSNET TEHUIS                               | 3261             |
| 43371019        | ZWELETHU HIGH SCHOOL                          | 2581             |
| 43371042        | GIЛMA PRIMARY SCHOOL                          | 2337             |
| 43371053        | MASAKHANE CRECHE                              | 1750             |
| 43371097        | ST JAMES CATHOLIC CHURCH                      | 2895             |
| 43371884        | TEMPORARY VOTING STATION (OLD ROMAN CATHOLIC) | 1559             |