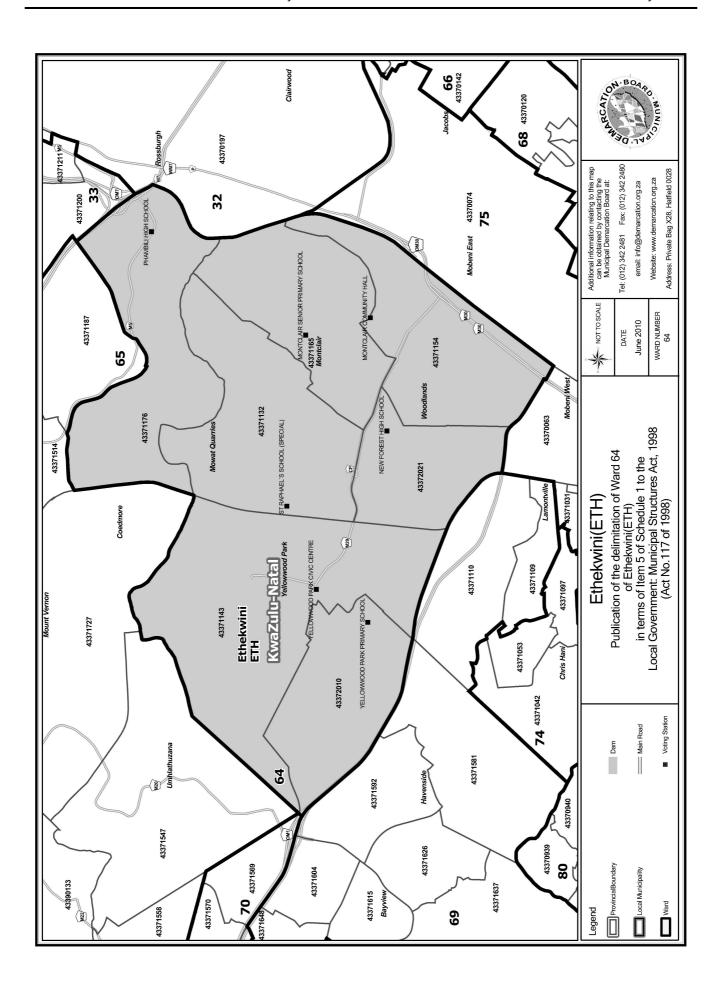

# WARD 64 comprises of a total of 17075 registered voters

| Voting District | Voting Station                  | Number of Voters |
|-----------------|---------------------------------|------------------|
| 43371132        | ST RAPHAEL`S SCHOOL (SPECIAL)   | 1273             |
| 43371143        | YELLOWWOOD PARK CIVIC CENTRE    | 5042             |
| 43371154        | MONTCLAIR COMMUNITY HALL        | 5703             |
| 43371165        | MONTCLAIR SENIOR PRIMARY SCHOOL | 1842             |
| 43371176        | PHAMBILI HIGH SCHOOL            | 1939             |
| 43372010        | YELLOWWOOD PARK PRIMARY SCHOOL  | 351              |
| 43372021        | NEW FOREST HIGH SCHOOL          | 925              |