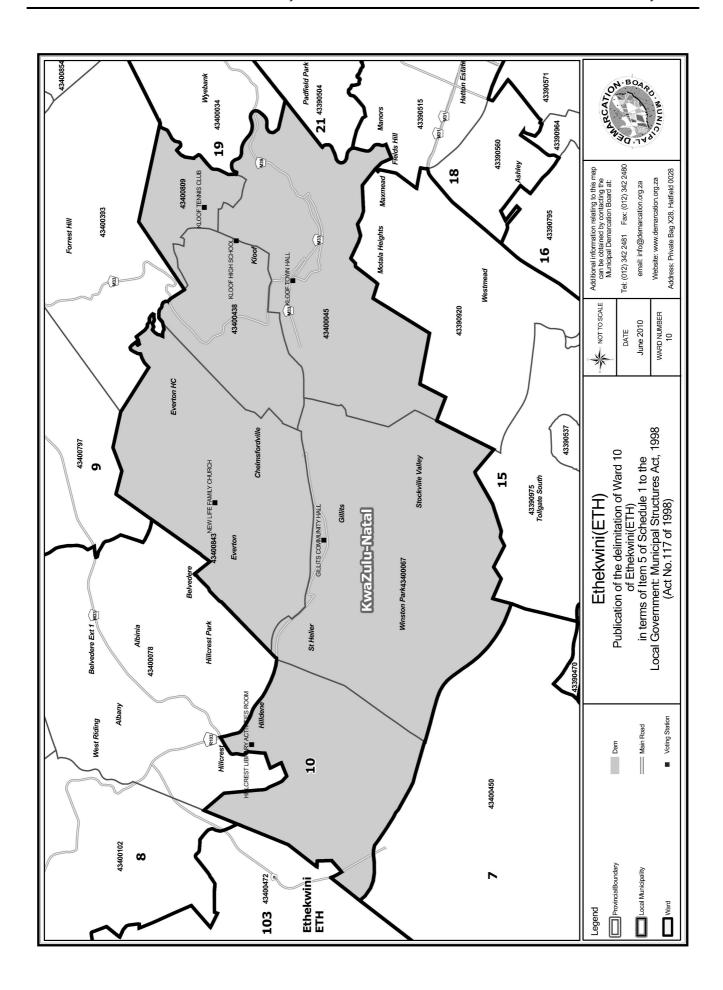

#### WARD 10 comprises of a total of 14524 registered voters

| Voting District    | Voting Station                    | Number of Voters |
|--------------------|-----------------------------------|------------------|
| 43400045           | KLOOF TOWN HALL                   | 4404             |
| 43400067           | GILLITS COMMUNITY HALL            | 5056             |
| 43400438           | KLOOF HIGH SCHOOL                 | 2368             |
| 43400450 (Portion) | HILLCREST LIBRARY ACTIVITIES ROOM | 1000             |
| 43400809           | KLOOF TENNIS CLUB                 | 813              |
| 43400843           | NEW LIFE FAMILY CHURCH            | 883              |