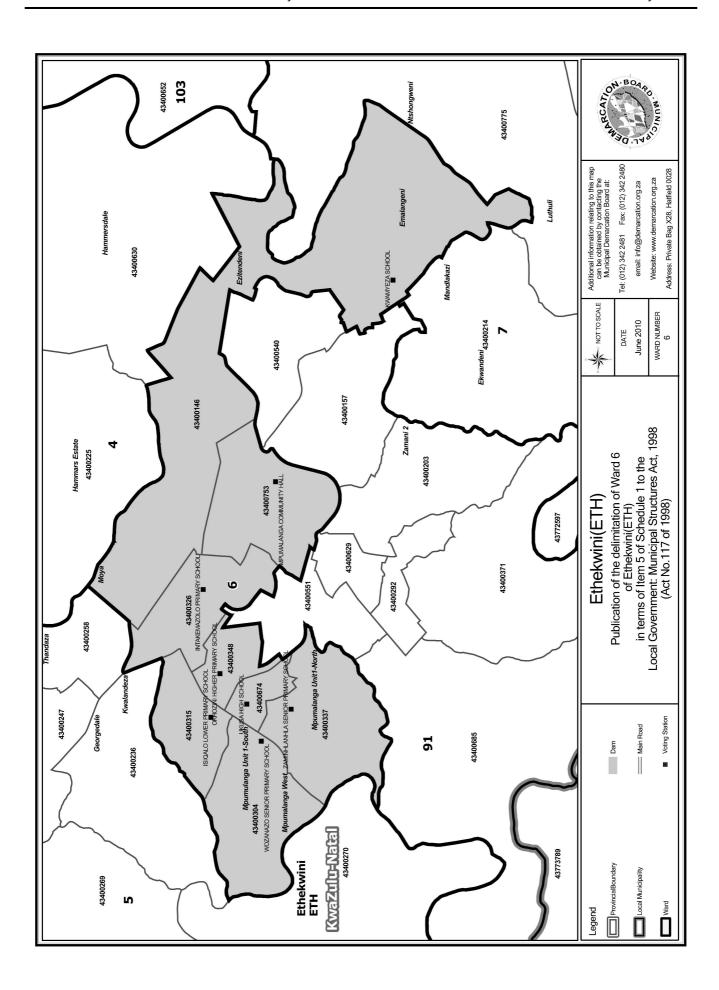

# WARD 6 comprises of a total of 15077 registered voters

| Voting District | Voting Station                     | Number of Voters |
|-----------------|------------------------------------|------------------|
| 43400146        | KWAMYEZA SCHOOL                    | 3333             |
| 43400304        | WOZANAZO SENIOR PRIMARY SCHOOL     | 2347             |
| 43400315        | ISIQALO LOWER PRIMARY SCHOOL       | 1505             |
| 43400326        | INTAKEMAZOLO PRIMARY SCHOOL        | 2103             |
| 43400337        | ZAMINHLANHLA SENIOR PRIMARY SCHOOL | 2067             |
| 43400348        | OKHOZINI HIGHER PRIMARY SCHOOL     | 1931             |
| 43400674        | UKUSA HIGH SCHOOL                  | 716              |
| 43400753        | MPUMALANGA COMMUNITY IIALL         | 1075             |