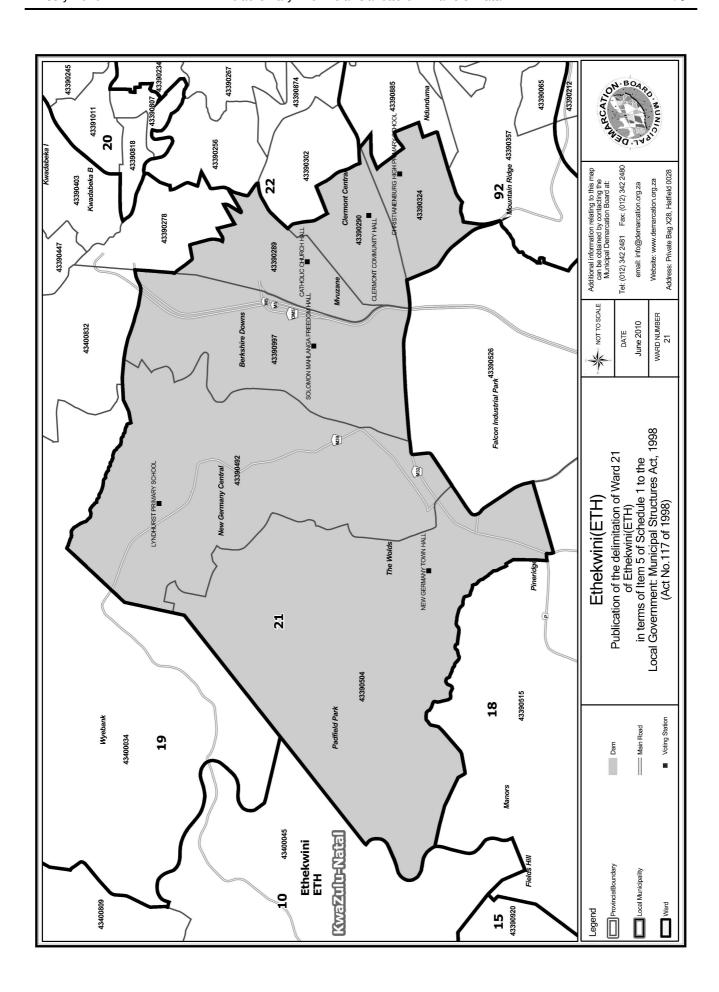

#### WARD 21 comprises of a total of 16665 registered voters

| Voting District | Voting Station                      | Number of Voters |
|-----------------|-------------------------------------|------------------|
| 43390289        | CATHOLIC CHURCH HALL                | 2598             |
| 43390290        | CLERMONT COMMUNITY HALL             | 3827             |
| 43390324        | CHRISTIANENBURG HIGH PRIMARY SCHOOL | 1932             |
| 43390492        | LYNDHURST PRIMARY SCHOOL            | 2643             |
| 43390504        | NEW GERMANY TOWN HALL               | 3533             |
| 43390997        | SOLOMON MAHLANGA FREEDOM HALL       | 2132             |