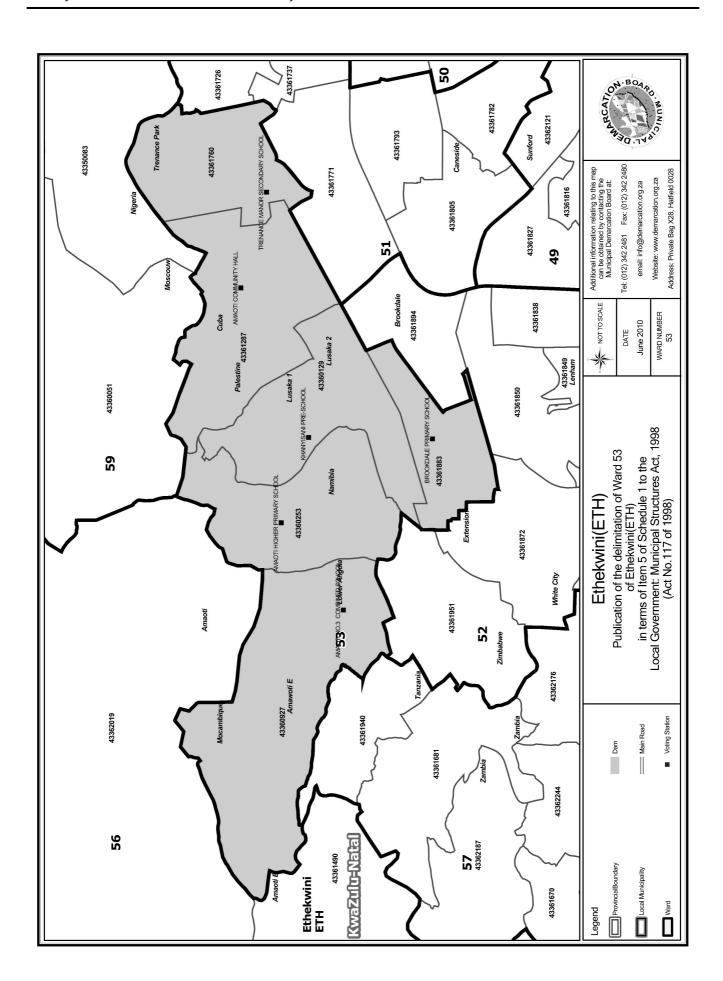

# WARD 53 comprises of a total of 15602 registered voters

| Voting District | Voting Station                  | Number of Voters |
|-----------------|---------------------------------|------------------|
| 43360129        | KHANYISANI PRE-SCHOOL           | 3701             |
| 43360253        | AMAOTI HIGHER PRIMARY SCHOOL    | 1084             |
| 43360927        | AMAOTI NO.3 COMBINED SCHOOL     | 1597             |
| 43361287        | AMAOTI COMMUNITY HALL           | 6627             |
| 43361760        | TRENANCE MANOR SECONDARY SCHOOL | 1448             |
| 43361883        | BROOKDALE PRIMARY SCHOOL        | 1145             |