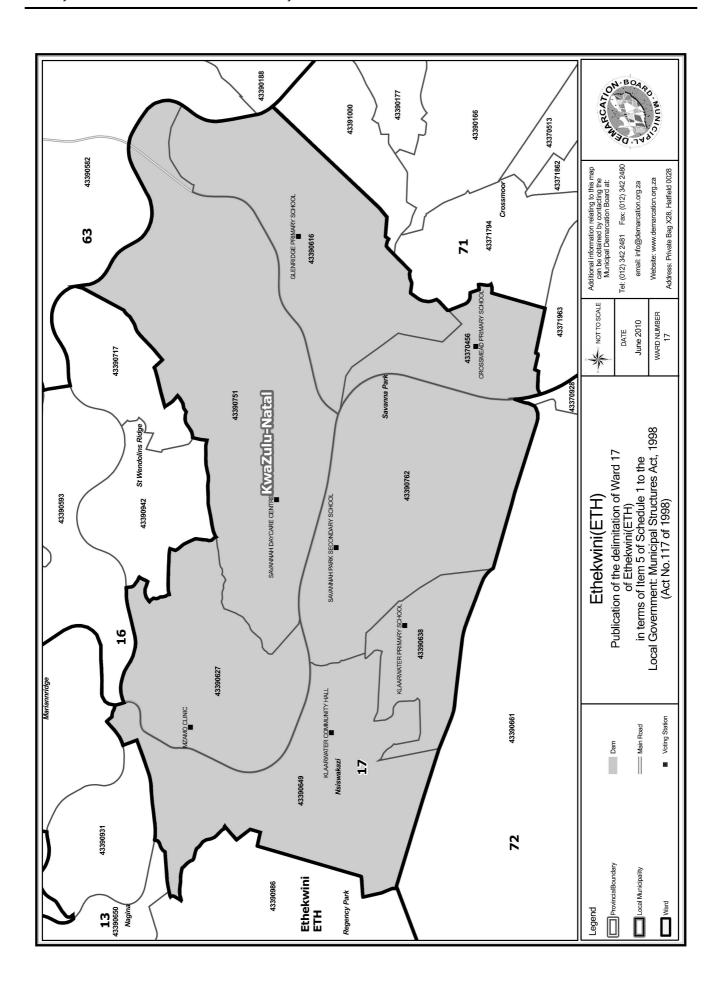

# WARD 17 comprises of a total of 15202 registered voters

| Voting District | Voting Station                 | Number of Voters |
|-----------------|--------------------------------|------------------|
| 43370456        | CROSSMEAD PRIMARY SCHOOL       | 1638             |
| 43390616        | GLENRIDGE PRIMARY SCHOOL       | 2660             |
| 43390627        | MZAMO CLINIC                   | 2855             |
| 43390638        | KLAARWATER PRIMARY SCHOOL      | 854              |
| 43390649        | KLAARWATER COMMUNITY HALL      | 3658             |
| 43390751        | SAVANNAH DAYCARE CENTRE        | 1896             |
| 43390762        | SAVANNAH PARK SECONDARY SCHOOL | 1641             |