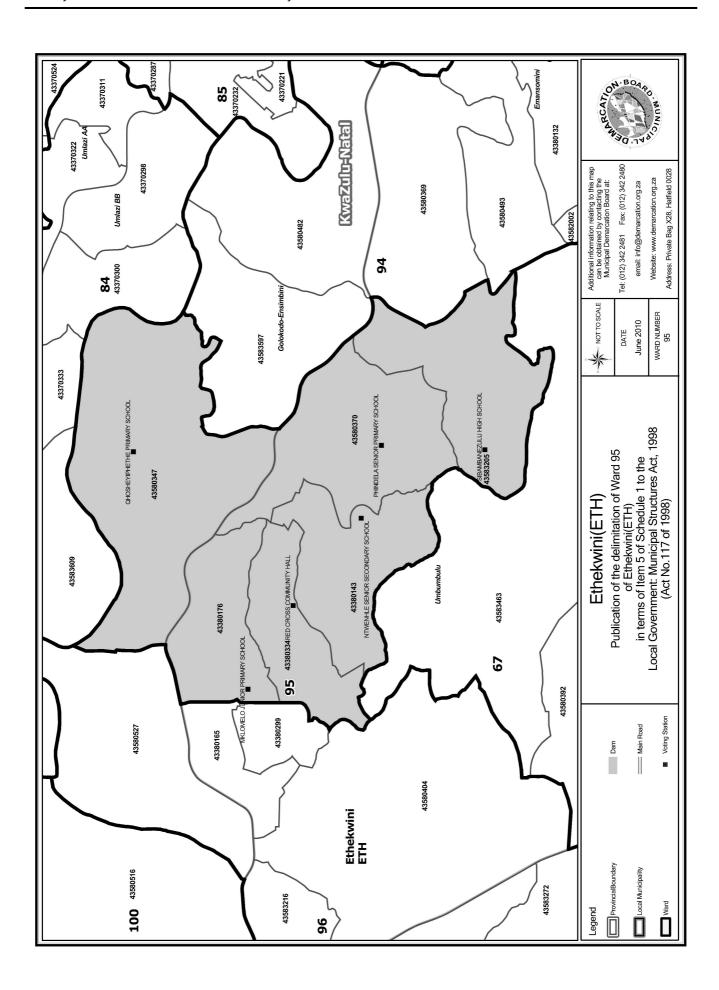

# WARD 85 comprises of a total of 14978 registered voters

| Voting District | Voting Station                     | Number of Voters |
|-----------------|------------------------------------|------------------|
| 43370221        | OKUMHLOPHE SENIOR SECONDARY SCHOOL | 2052             |
| 43370232        | EMAFEZINI JUNIOR PRIMARY SCHOOL    | 2188             |
| 43370287        | SISHOSONKE HIGH SCHOOL             | 1472             |
| 43370760        | FUNDAKAHLE PRIMARY SCHOOL          | 1645             |
| 43370771        | EMTHETHWENI SENIOR PRIMARY SCHOOL  | 2528             |
| 43370793        | OGWINI COMPREHENSIVE HIGH SCHOOL   | 2629             |
| 43371761        | SEKELANI SENIOR PRIMARY SCHOOL     | 2464             |