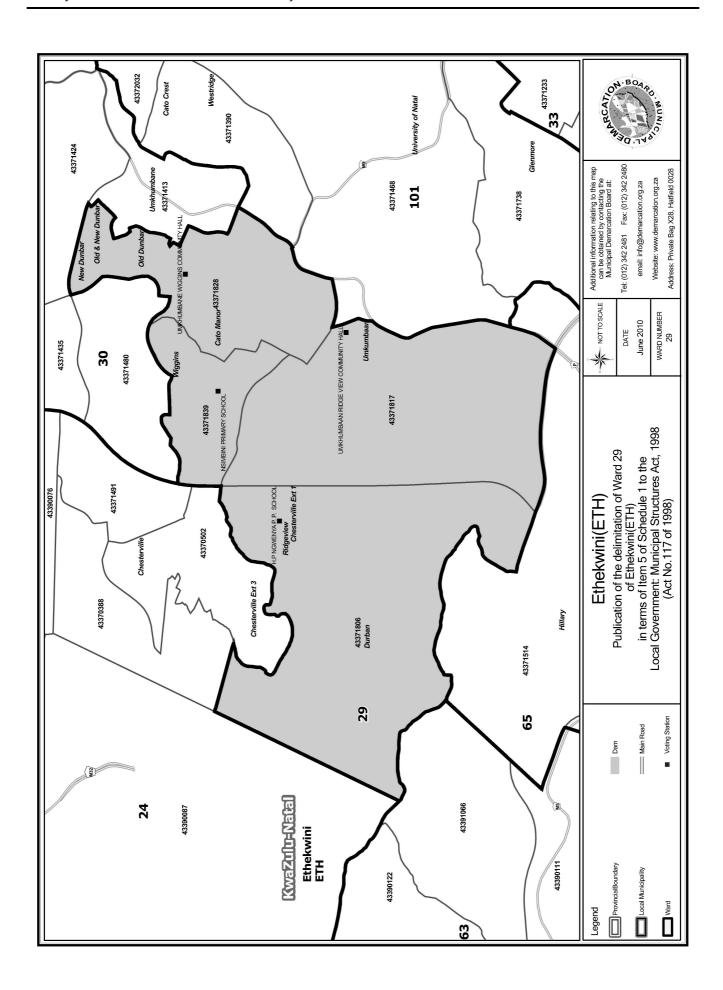

#### WARD 29 comprises of a total of 14111 registered voters

| Voting District | Voting Station                       | Number of Voters |
|-----------------|--------------------------------------|------------------|
| 43371806        | H.P NGWENYA P. P. SCHOOL             | 2721             |
| 43371817        | UMKHUMBAAN RIDGE VIEW COMMUNITY HALL | 1614             |
| 43371828        | UMKHUMBANE WIGGINS COMMUNITY HALL    | 7159             |
| 43371839        | NSIMBINI PRIMARY SCHOOL              | 2617             |