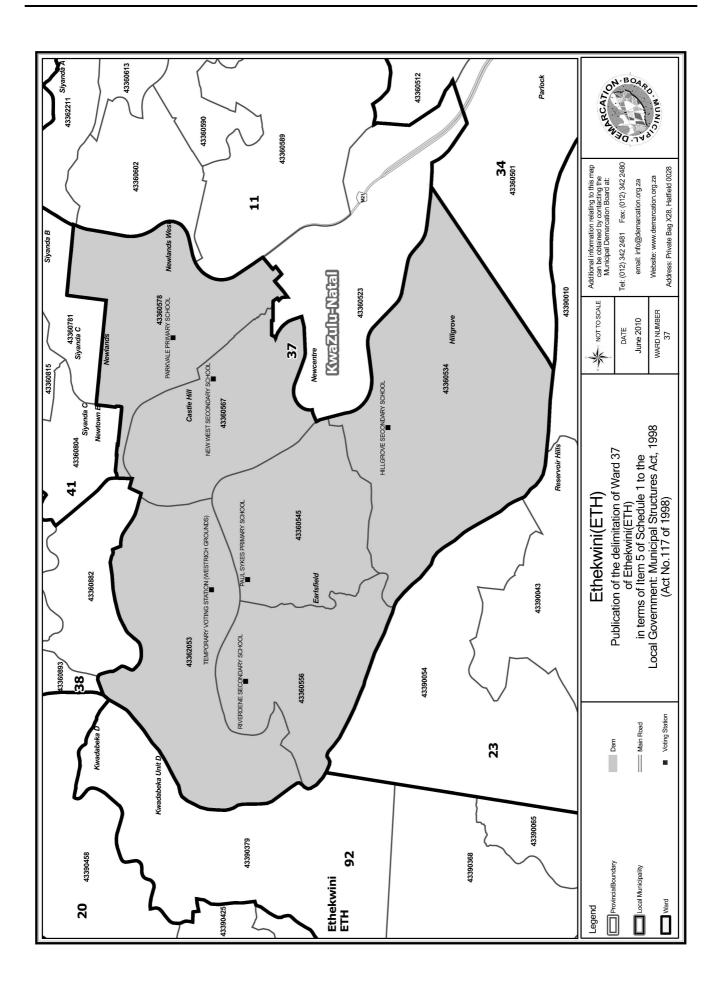

# WARD 37 comprises of a total of 16462 registered voters

| Voting District | Voting Station                              | Number of Voters |
|-----------------|---------------------------------------------|------------------|
| 43360534        | HILLGROVE SECONDARY SCHOOL                  | 3177             |
| 43360545        | PAUL SYKES PRIMARY SCHOOL                   | 2201             |
| 43360556        | RIVERDENE SECONDARY SCHOOL                  | 3517             |
| 43360567        | NEW WEST SECONDARY SCHOOL                   | 1975             |
| 43360578        | PARKVALE PRIMARY SCHOOL                     | 2442             |
| 43362053        | TEMPORARY VOTING STATION (WESTRICH GROUNDS) | 3150             |