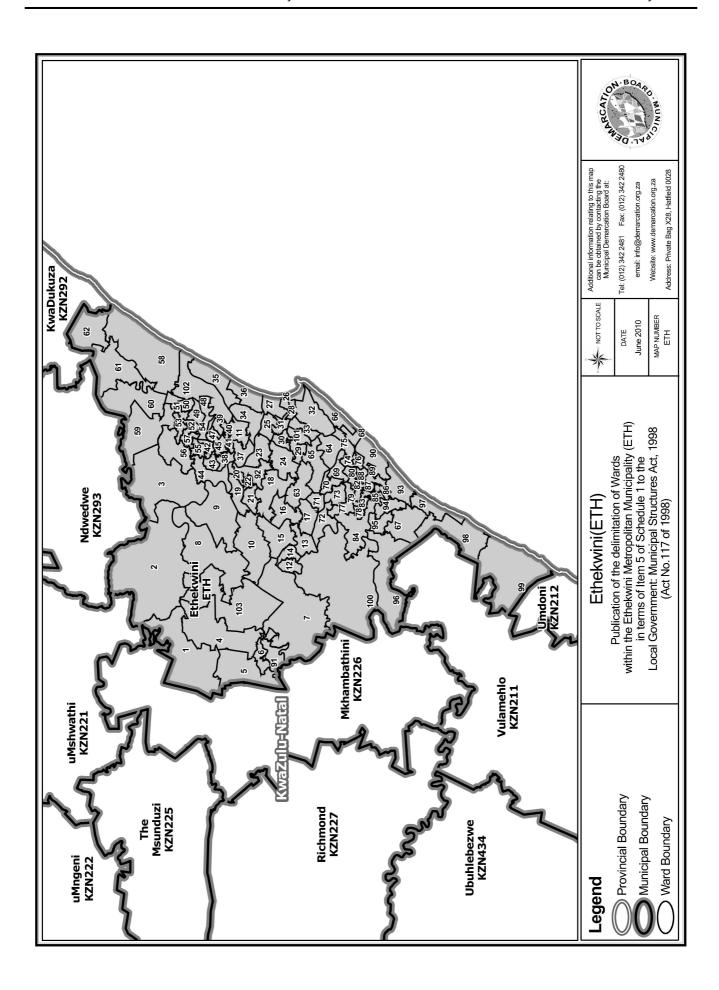

# MUNICIPAL DEMARCATION BOARD DELIMITATION OF MUNICIPAL WARDS IN TERMS OF THE LOCAL GOVERNMENT: MUNICIPAL STRUCTURES ACT, 1998

Municipality: Ethekwini Metropolitan Municipality (ETH)

In terms of Item 5(1) of Schedule 1 to the Local Government: Municipal Structures Act, 1998 (Act No.117 of 1998) ("the Act") the Municipal Demarcation Board hereby publishes its delimitation of wards for the above-mentioned municipality. Particulars of the delimitation are listed in the Schedule.

After having consulted the Independent Electoral Commission, The Municipal Demarcation Board has delimited the municipality into 103 wards in terms of Schedule 1 to the Act.

The number of registered voters in each ward does not vary by more than fifteen percent from the norm. The norm was determined by dividing the total number of voters on the municipal segment of the national common voters roll, namely 1639153 voters on 12 February 2009, by the number of wards in the municipality.

An overview map of the boundary of the municipality, with the boundaries of the wards within the municipal boundary, and a map of each ward are attached. In case of a discrepancy between a map and this schedule, the map will prevail.