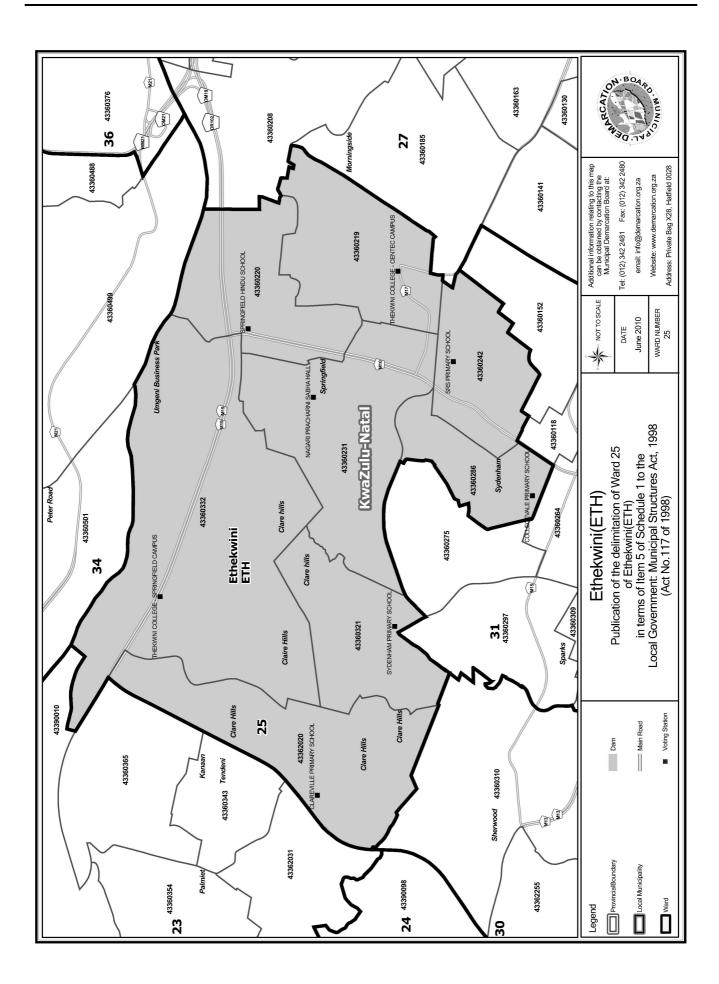

#### WARD 25 comprises of a total of 14697 registered voters

| Voting District | Voting Station                        | Number of Voters |
|-----------------|---------------------------------------|------------------|
| 43360219        | THEKWINI COLLEGE - CENTEC CAMPUS      | 1592             |
| 43360220        | SPRINGFIELD HINDU SCHOOL              | 3014             |
| 43360231        | NAGARI PRACHARNI SABHA HALL           | 1477             |
| 43360242        | SRS PRIMARY SCHOOL                    | 2208             |
| 43360286        | COLLEGEVALE PRIMARY SCHOOL            | 1182             |
| 43360321        | SYDENHAM PRIMARY SCHOOL               | 2545             |
| 43360332        | THEKWINI COLLEGE - SPRINGFIELD CAMPUS | 1854             |
| 43362020        | CLAREVILLE PRIMARY SCHOOL             | 825              |