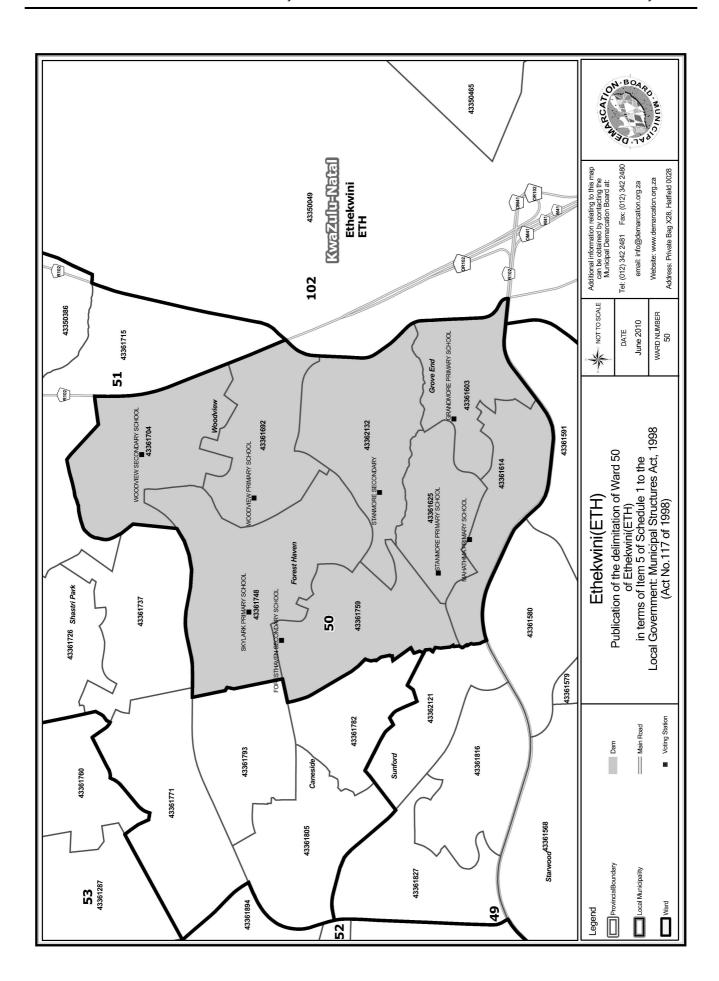

# WARD 50 comprises of a total of 13931 registered voters

| Voting District | Voting Station               | Number of Voters |
|-----------------|------------------------------|------------------|
| 43361603        | GRANDMORE PRIMARY SCHOOL     | 1791             |
| 43361614        | MAHATHMA PRIMARY SCHOOL      | 2002             |
| 43361625        | STANMORE PRIMARY SCHOOL      | 1854             |
| 43361692        | WOODVIEW PRIMARY SCHOOL      | 1569             |
| 43361704        | WOODVIEW SECONDARY SCHOOL    | 1891             |
| 43361748        | SKYLARK PRIMARY SCHOOL       | 1969             |
| 43361759        | FORESTHAVEN SECONDARY SCHOOL | 1722             |
| 43362132        | STANMORE SECONDARY           | 1133             |