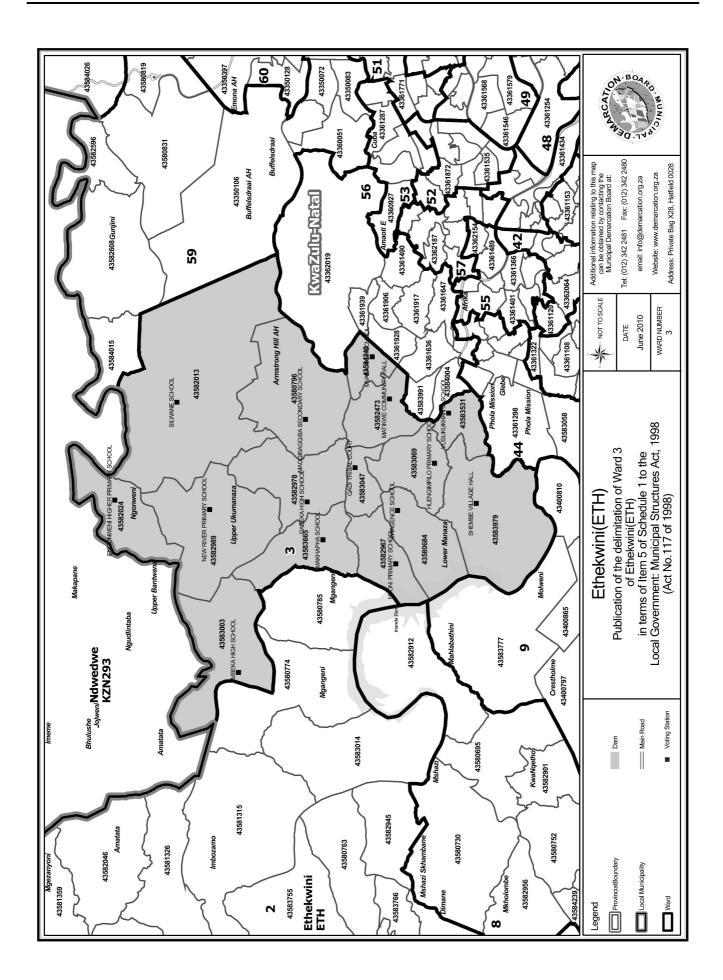

#### WARD 3 comprises of a total of 17221 registered voters

| Voting District | Voting Station                  | Number of Voters |
|-----------------|---------------------------------|------------------|
| 43580684        | KWAGENCE SCHOOL                 | 1362             |
| 43580796        | MAGQIBAGQIBA SECONDARY SCHOOL   | 313              |
| 43582013        | SILWANE SCHOOL                  | 909              |
| 43582024        | ENGONWENI HIGHER PRIMARY SCHOOL | 745              |
| 43582473        | MATIKWE COMMUNITY HALL          | 2032             |
| 43582967        | NYONI PRIMARY SCHOOL            | 474              |
| 43582978        | DABEKA HIGH SCHOOL              | 2173             |
| 43582989        | NEW RIVER PRIMARY SCHOOL        | 855              |
| 43583003        | IMBEKA HIGH SCHOOL              | 786              |
| 43583047        | QADI TRIBAL COURT               | 1707             |
| 43583069        | HLENGIMPILO PRIMARY SCHOOL      | 2189             |
| 43583531        | VUSUKUKHANYA SCHOOL             | 1355             |
| 43583665        | MAKHAPHA SCHOOL                 | 793              |
| 43583979        | SHEMBE VILLAGE HALL             | 966              |
| 43584240        | MVABA HIGH SCHOOL               | 562              |