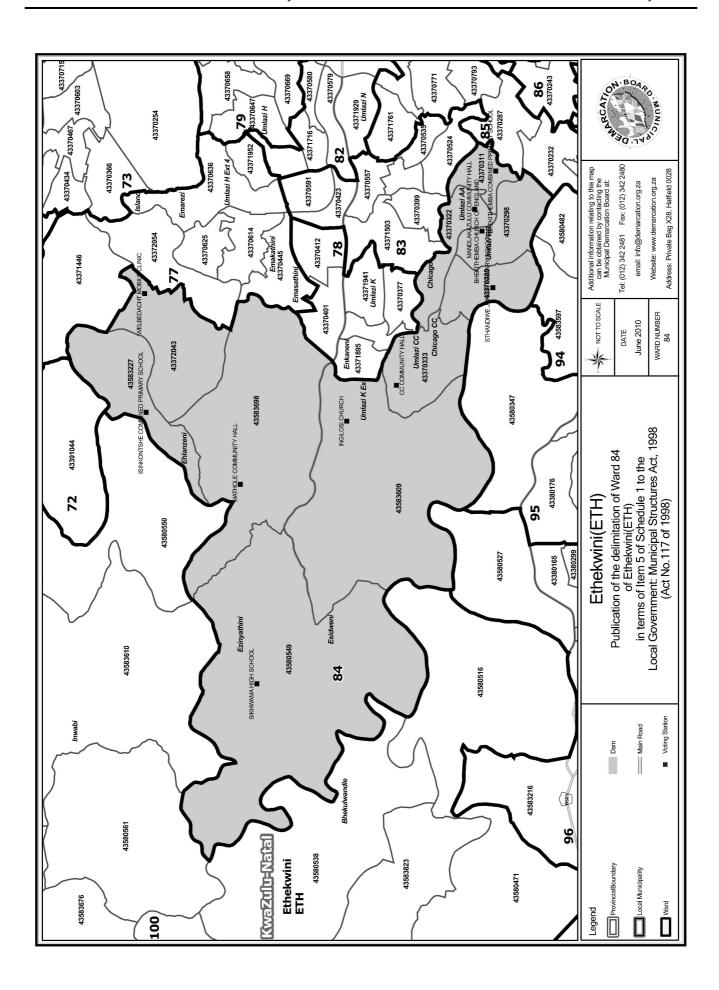

#### WARD 84 comprises of a total of 17418 registered voters

| Voting District | Voting Station                      | Number of Voters |
|-----------------|-------------------------------------|------------------|
| 43370298        | BHEKITHEMBA CHURCH OF ENGLAND       | 1812             |
| 43370300        | STHANDIWE JUNIOR PRIMARY SCHOOL     | 3192             |
| 43370311        | BHEKITHEMBA COMBINED PRIMARY SCHOOL | 986              |
| 43370322        | MANDLAKAZULU COMMUNITY HALL         | 2974             |
| 43370333        | CC COMMUNITY HALL                   | 1652             |
| 43372043        | WELBEDACHT MOBILE CLINIC            | 3589             |
| 43580549        | SIKHWAMA HIGH SCHOOL                | 543              |
| 43583227        | ISINKONTSHE COMBINED PRIMARY SCHOOL | 431              |
| 43583609        | INGILOSI CHURCH                     | 741              |
| 43583698        | MATHOLE COMMUNITY HALL              | 1498             |