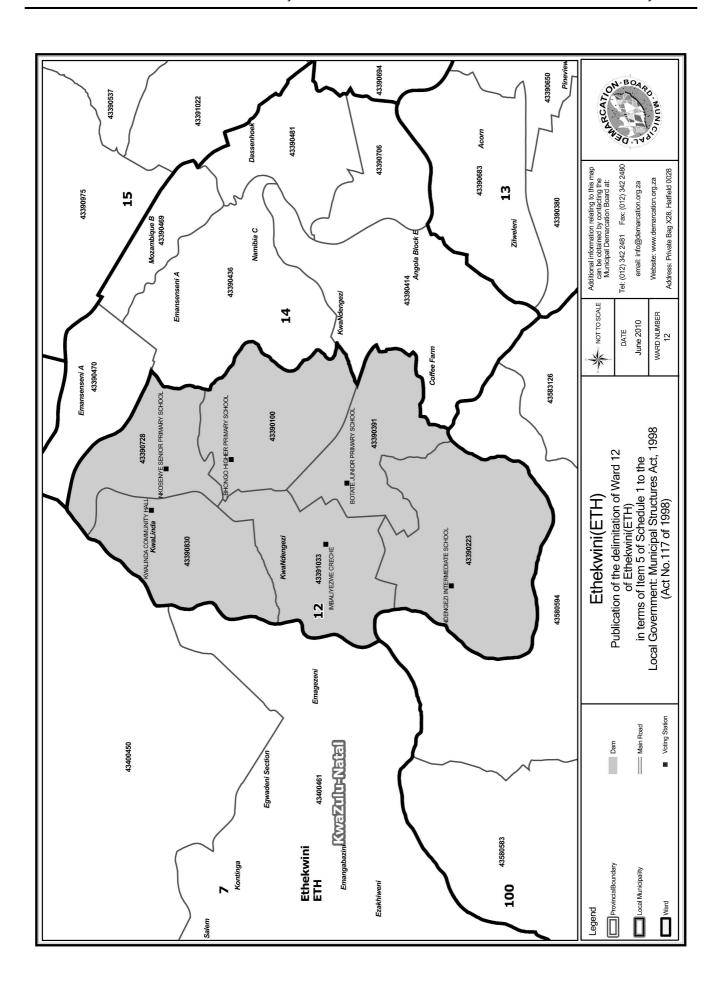

#### WARD 12 comprises of a total of 13911 registered voters

| Voting District | Voting Station                 | Number of Voters |
|-----------------|--------------------------------|------------------|
| 43390100        | BHONGO HIGHER PRIMARY SCHOOL   | 1134             |
| 43390223        | NDENGEZI INTERMEDIATE SCHOOL   | 2490             |
| 43390391        | BOTATE JUNIOR PRIMARY SCHOOL   | 5501             |
| 43390728        | NKOSENYE SENIOR PRIMARY SCHOOL | 1717             |
| 43390830        | KWALINDA COMMUNITY HALL        | 1438             |
| 43391033        | IMBALIYEZWE CRECHE             | 1631             |