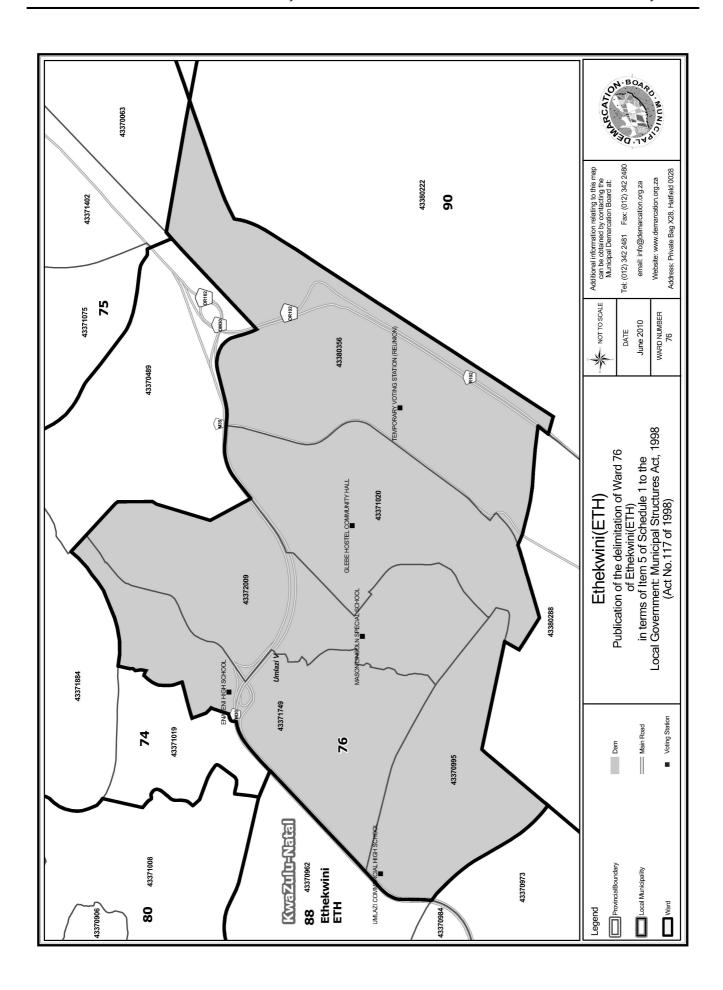

# WARD 76 comprises of a total of 13676 registered voters

| Voting District | Voting Station                     | Number of Voters |
|-----------------|------------------------------------|------------------|
| 43370995        | UMLAZI COMMERCIAL HIGH SCHOOL      | 2272             |
| 43371020        | GLEBE HOSTEL COMMUNITY HALL        | 8192             |
| 43371749        | ENALENI HIGH SCHOOL                | 1609             |
| 43372009        | MASON LINCOLN SPECIAL SCHOOL       | 732              |
| 43380356        | TEMPORARY VOTING STATION (REUNION) | 871              |