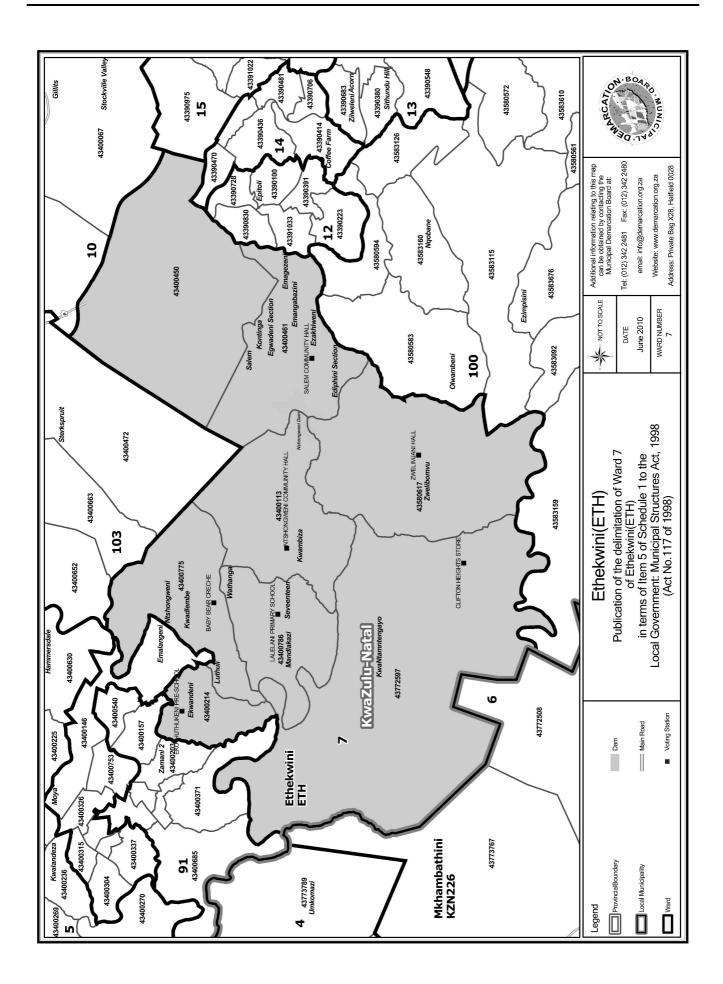

# WARD 7 comprises of a total of 14056 registered voters

| Voting District    | Voting Station                    | Number of Voters |
|--------------------|-----------------------------------|------------------|
| 43400113           | NTSHONGWENI COMMUNITY HALL        | 1816             |
| 43400214           | EKUTHUTHUKENI PRE-SCHOOL          | 2175             |
| 43400450 (Portion) | HILLCREST LIBRARY ACTIVITIES ROOM | 1137             |
| 43400461           | SALEM COMMUNITY HALL              | 3218             |
| 43400775           | BABY BEAR CRECHE                  | 2628             |
| 43400786           | LALELANI PRIMARY SCHOOL           | 594              |
| 43580617           | ZWELIMJANI HALL                   | 1697             |
| 43772597           | CLIFTON HEIGHTS STORE             | 791              |