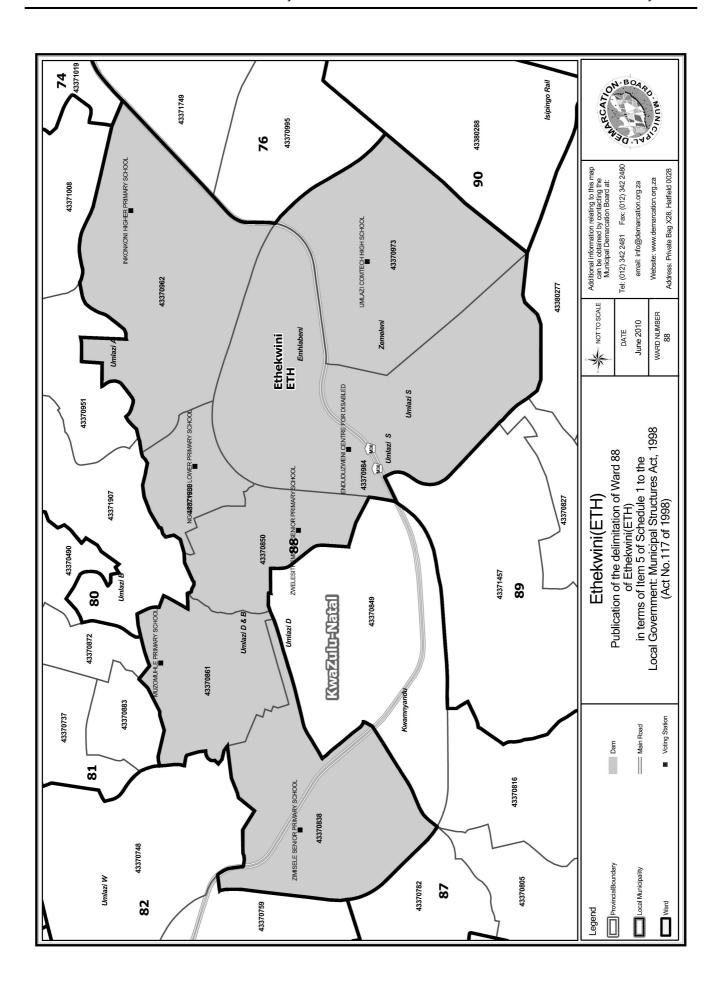

#### WARD 88 comprises of a total of 15160 registered voters

| Voting District | Voting Station                        | Number of Voters |
|-----------------|---------------------------------------|------------------|
| 43370838        | ZIMISELE SENIOR PRIMARY SCHOOL        | 2616             |
| 43370850        | ZWELESITHEMBISO SENIOR PRIMARY SCHOOL | 1592             |
| 43370861        | MUZOMUHLE PRIMARY SCHOOL              | 2314             |
| 43370962        | INKONKONI HIGHER PRIMARY SCHOOL       | 3502             |
| 43370973        | UMLAZI COMTECH HIGH SCHOOL            | 1876             |
| 43370984        | ENDUDUZWENI CENTRE FOR DISABLED       | 2371             |
| 43371930        | NGQA YIZ VELE LOWER PRIMAR Y SCHOOL   | 889              |