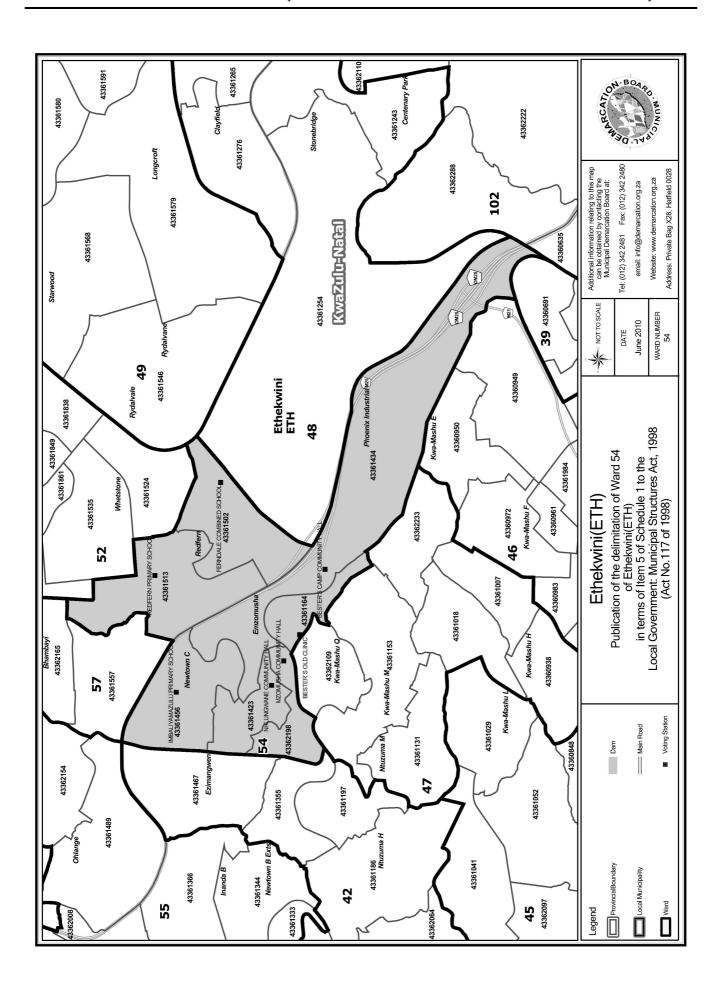

# WARD 54 comprises of a total of 16238 registered voters

| Voting District | Voting Station                | Number of Voters |
|-----------------|-------------------------------|------------------|
| 43361164        | BESTER`S OLD CLINIC           | 1622             |
| 43361423        | NHLUNGWANE COMMUNITY HALL     | 3773             |
| 43361434        | BESTER'S CAMP COMMUNITY HALL  | 2852             |
| 43361456        | IMBALIYAMAZULU PRIMARY SCHOOL | 3111             |
| 43361502        | FERNDALE COMBINED SCHOOL      | 1757             |
| 43361513        | REDFERN PRIMARY SCHOOL        | 1746             |
| 43362198        | MZOMUSHA COMMUNITY HALL       | 1377             |