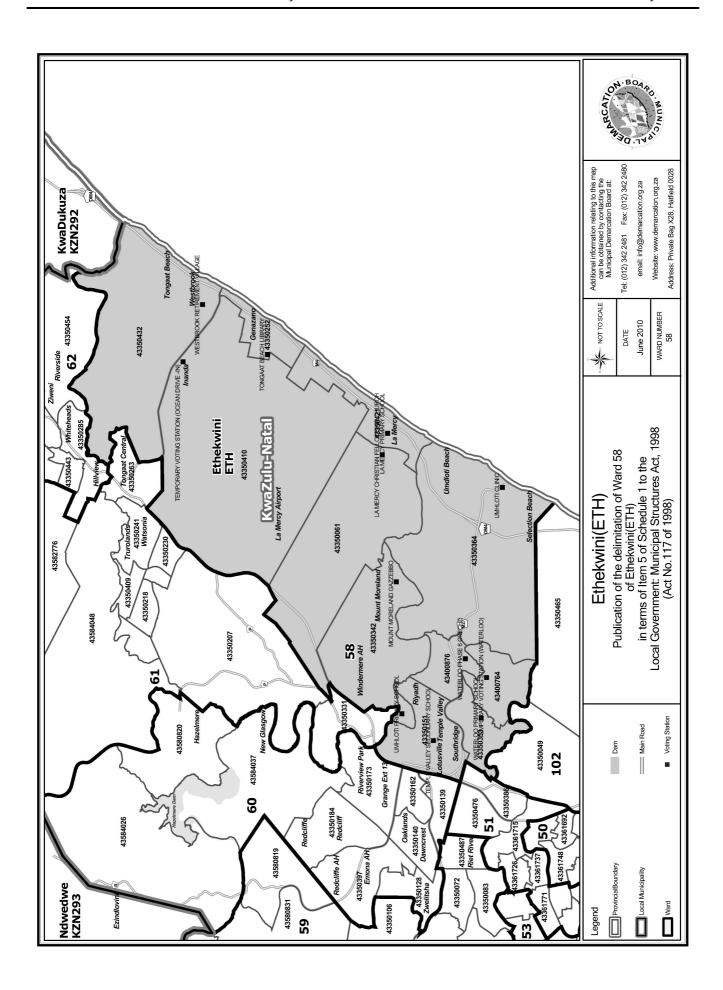

# WARD 58 comprises of a total of 16894 registered voters

| Voting District | Voting Station                             | Number of Voters |
|-----------------|--------------------------------------------|------------------|
| 43350061        | LA MERCY CHRISTIAN FELLOWSHIP CHURCH       | 598              |
| 43350151        | TEMPLE VALLEY SECONDARY SCHOOL             | 2369             |
| 43350195        | UMHLOTI PRIMARY SCHOOL                     | 418              |
| 43350252        | TONGAAT BEACH LIBRARY                      | 1881             |
| 43350342        | MOUNT MORELAND GAZZEBBO                    | 302              |
| 43350353        | WATERLOO PRIMARY SCHOOL                    | 3753             |
| 43350364        | UMHLOTI CLINIC                             | 1281             |
| 43350410        | TEMPORARY VOTING STATION (OCEAN DRIVE -IN) | 1049             |
| 43350421        | LA MERCY PRIMARY SCHOOL                    | 1167             |
| 43350432        | WESTBROOK RETIREMENT VILLAGE               | 701              |
| 43400764        | TEMPORARY VOTING STATION (WATERLOO)        | 2461             |
| 43400876        | WATERLOO PHASE 6 CRECHE                    | 914              |