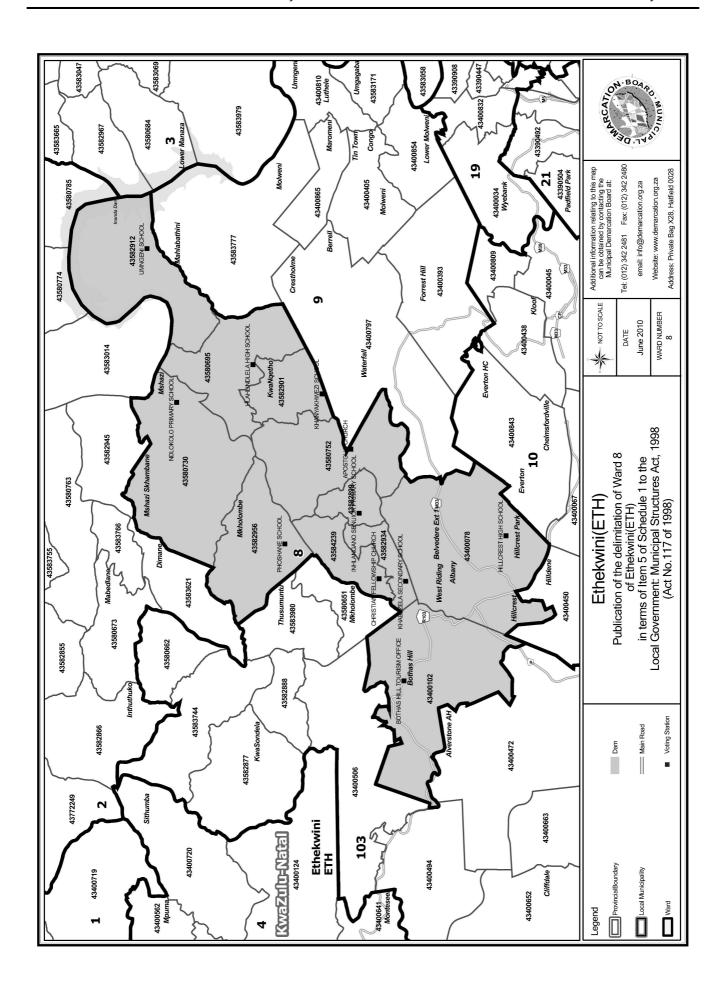

# WARD 8 comprises of a total of 16697 registered voters

| Voting District | Voting Station                    | Number of Voters |
|-----------------|-----------------------------------|------------------|
| 43400078        | HILLCREST HIGH SCHOOL             | 4088             |
| 43400102        | BOTHAS HILL TOURISM OFFICE        | 1576             |
| 43580695        | HLAHLINDLELA HIGH SCHOOL          | 1543             |
| 43580730        | NDLOKOLO PRIMARY SCHOOL           | 1460             |
| 43580752        | APOSTOLIC CHURCH                  | 1943             |
| 43582899        | INHLANGANO SENUIOR PRIMARY SCHOOL | 726              |
| 43582901        | KHANYAKHWEZI SCHOOL               | 1087             |
| 43582912        | UMNGENI SCHOOL                    | 677              |
| 43582934        | KHABAZELA SECONDARY SCHOOL        | 2881             |
| 43582956        | PHOSHANE SCHOOL                   | 286              |
| 43584239        | CHRISTIAN FELLOWSHIP CHURCH       | 430              |