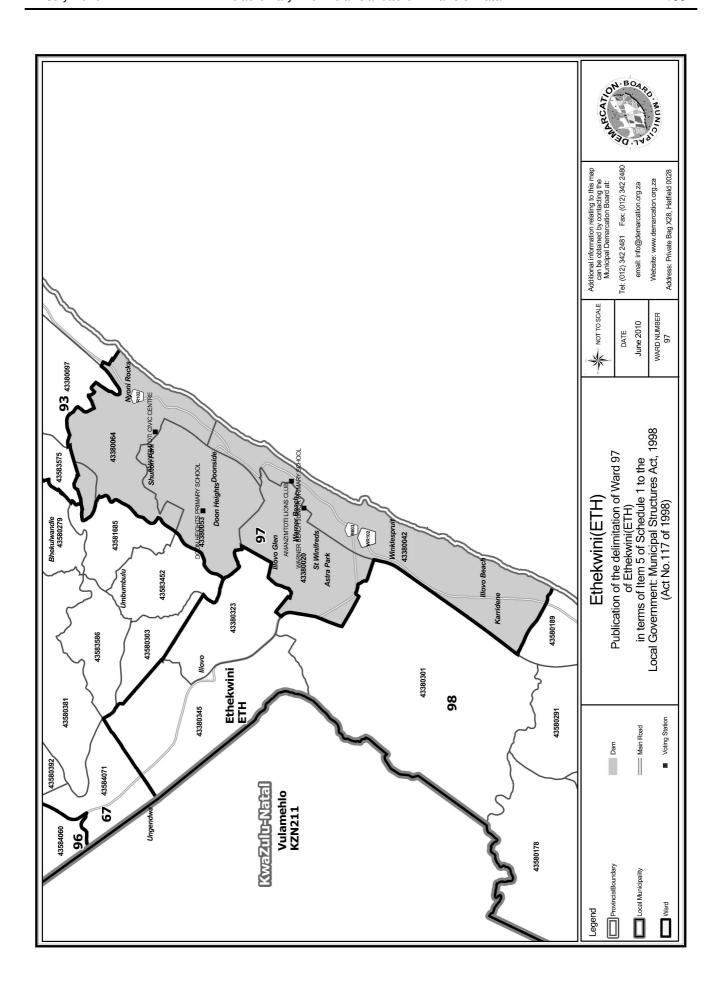

# WARD 87 comprises of a total of 13582 registered voters

| Voting District | Voting Station                  | Number of Voters |
|-----------------|---------------------------------|------------------|
| 43370276        | BADELILE LOWER PRIMARY SCHOOL   | 1474             |
| 43370782        | SIZWAKELE JUNIOR PRIMARY SCHOOL | 2064             |
| 43370805        | UNIT Q OFFICE                   | 2839             |
| 43370816        | UMBELEBELE HIGH SCHOOL          | 3580             |
| 43370849        | UMLAZI INDOOR SPORTS CENTRE     | 3625             |