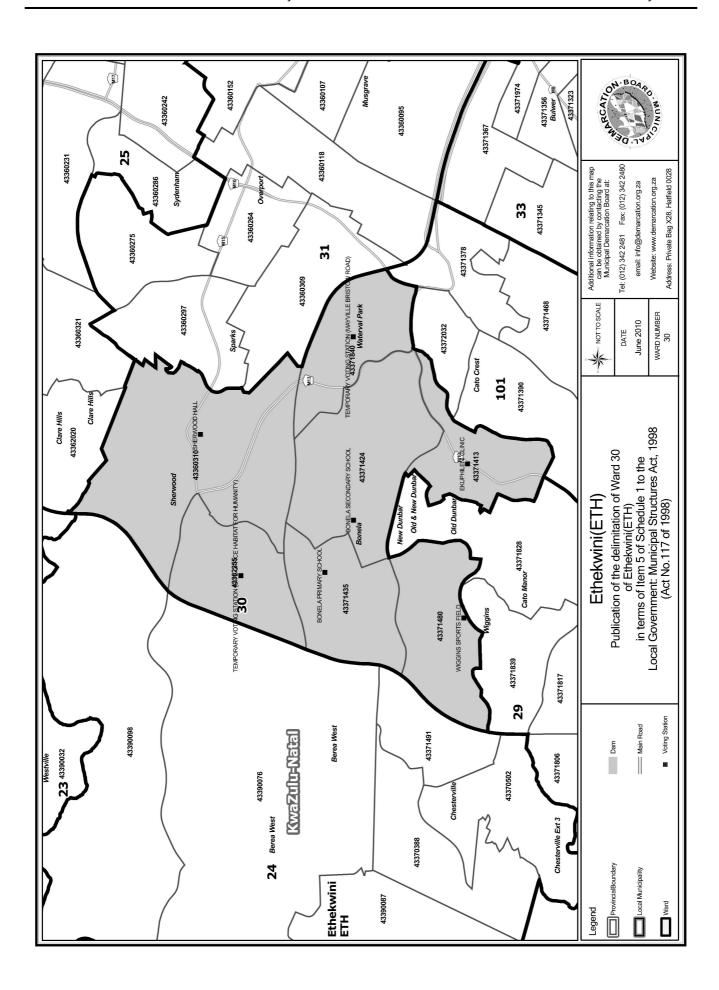

#### WARD 30 comprises of a total of 15842 registered voters

| Voting District | Voting Station                                            | Number of Voters |
|-----------------|-----------------------------------------------------------|------------------|
| 43360310        | SHERWOOD HALL                                             | 2793             |
| 43362255        | TEMPORARY VOTING STATION (SITE OFFICE HABITAT FOR HUMANIT | 538              |
| 43371413        | EKUPHILENI CLINIC                                         | 3513             |
| 43371424        | BONELA SECONDARY SCHOOL                                   | 2926             |
| 43371435        | BONELA PRIMARY SCHOOL                                     | 2510             |
| 43371480        | WIGGINS SPORTS FIELD                                      | 2666             |
| 43371840        | TEMPORARY VOTING STATION (MAYVILLE BRISTOW ROAD)          | 896              |