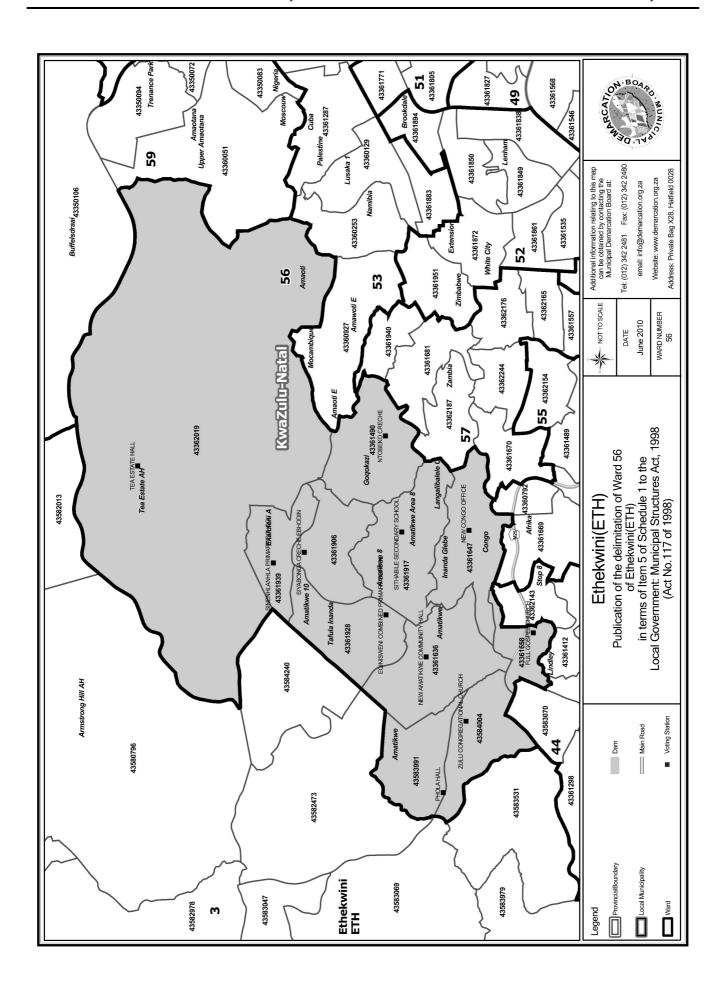

#### WARD 56 comprises of a total of 17411 registered voters

| Voting District | Voting Station                     | Number of Voters |
|-----------------|------------------------------------|------------------|
| 43361490        | NTOBEKO CRECHE                     | 850              |
| 43361636        | NEW AMATIKWE COMMUNITY HALL        | 3855             |
| 43361647        | NEW CONGO OFFICE                   | 2207             |
| 43361658        | FULL GOSPEL CHURCH                 | 3224             |
| 43361906        | SIYABONGA CRECHE EBHODIN           | 694              |
| 43361917        | SITHABILE SECONDARY SCHOOL         | 1427             |
| 43361928        | EQINISWENI COMBINED PRIMARY SCHOOL | 1586             |
| 43361939        | SINENIILANIILA PRIMARY SCHOOL      | 1160             |
| 43362019        | TEA ESTATE HALL                    | 438              |
| 43583991        | PHOLA HALL                         | 1239             |
| 43584004        | ZULU CONGREGATIONAL CHURCH         | 731              |