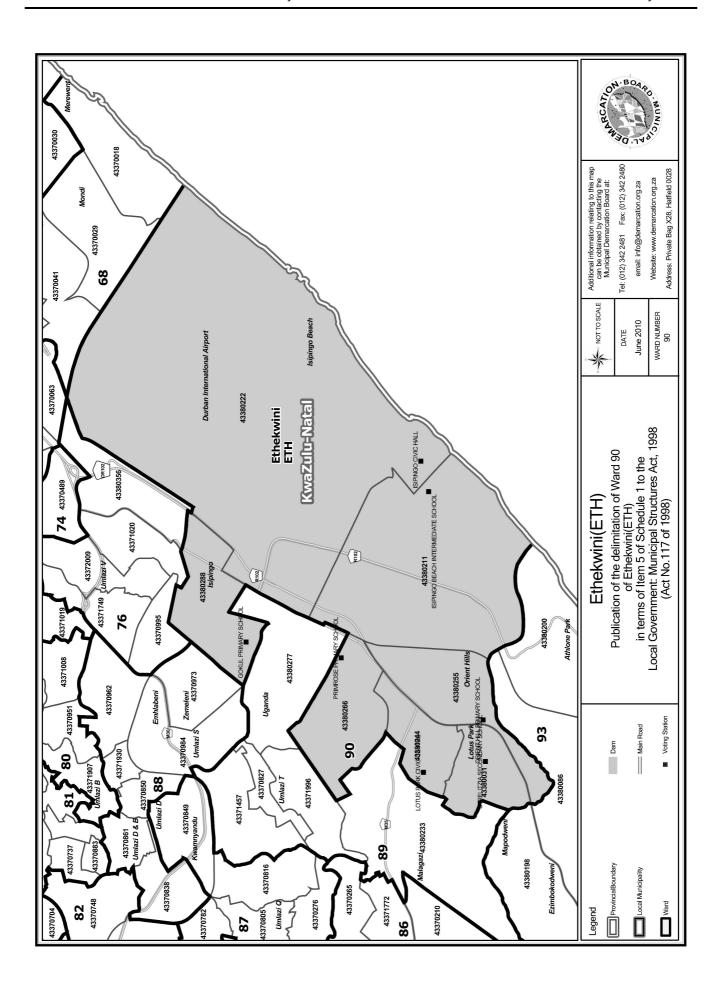

# WARD 90 comprises of a total of 14134 registered voters

| Voting District | Voting Station                     | Number of Voters |
|-----------------|------------------------------------|------------------|
| 43380031        | STRELITZIA SECONDARY SCHOOL        | 1333             |
| 43380211        | ISIPINGO BEACH INTERMEDIATE SCHOOL | 822              |
| 43380222        | ISIPINGO CIVIC HALL                | 1991             |
| 43380244        | LOTUS PARK CIVIC CENTRE            | 3294             |
| 43380255        | ORIENT HILL PRIMARY SCHOOL         | 2738             |
| 43380266        | PRIMROSE PRIMARY SCHOOL            | 1920             |
| 43380288        | GOKUL PRIMARY SCHOOL               | 2036             |