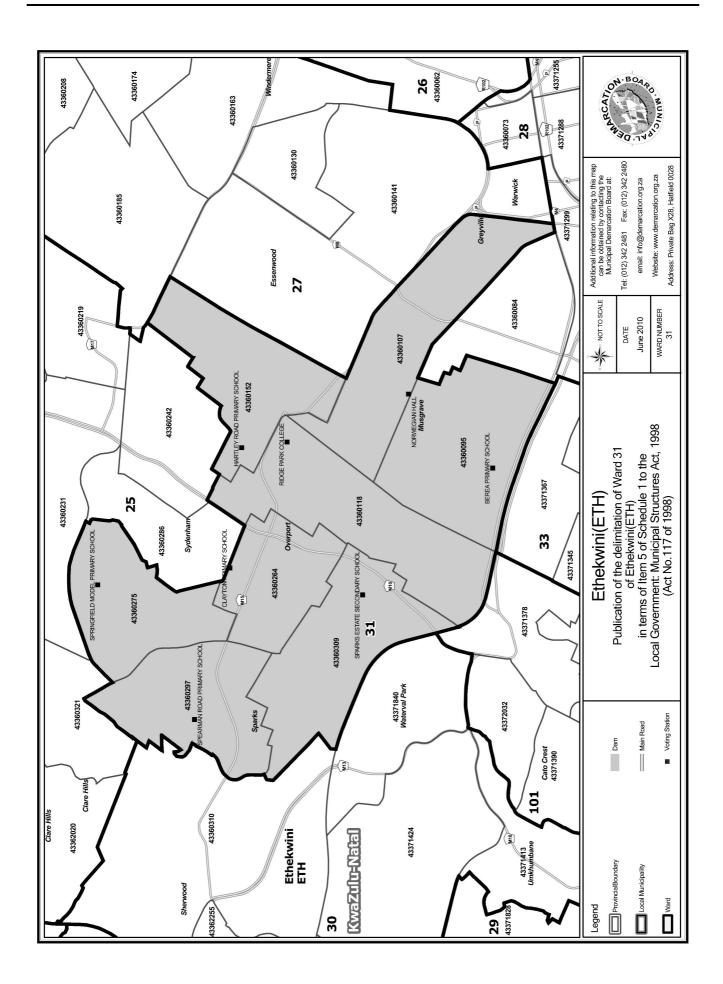

# WARD 31 comprises of a total of 17908 registered voters

| Voting District | Voting Station                   | Number of Voters |
|-----------------|----------------------------------|------------------|
| 43360095        | BEREA PRIMARY SCHOOL             | 2402             |
| 43360107        | NORWEGIAN HALL                   | 2698             |
| 43360118        | RIDGE PARK COLLEGE               | 1449             |
| 43360152        | HARTLEY ROAD PRIMARY SCHOOL      | 2269             |
| 43360264        | CLAYTON PRIMARY SCHOOL           | 2561             |
| 43360275        | SPRINGFIELD MODEL PRIMARY SCHOOL | 2051             |
| 43360297        | SPEARMAN ROAD PRIMARY SCHOOL     | 2747             |
| 43360309        | SPARKS ESTATE SECONDARY SCHOOL   | 1731             |