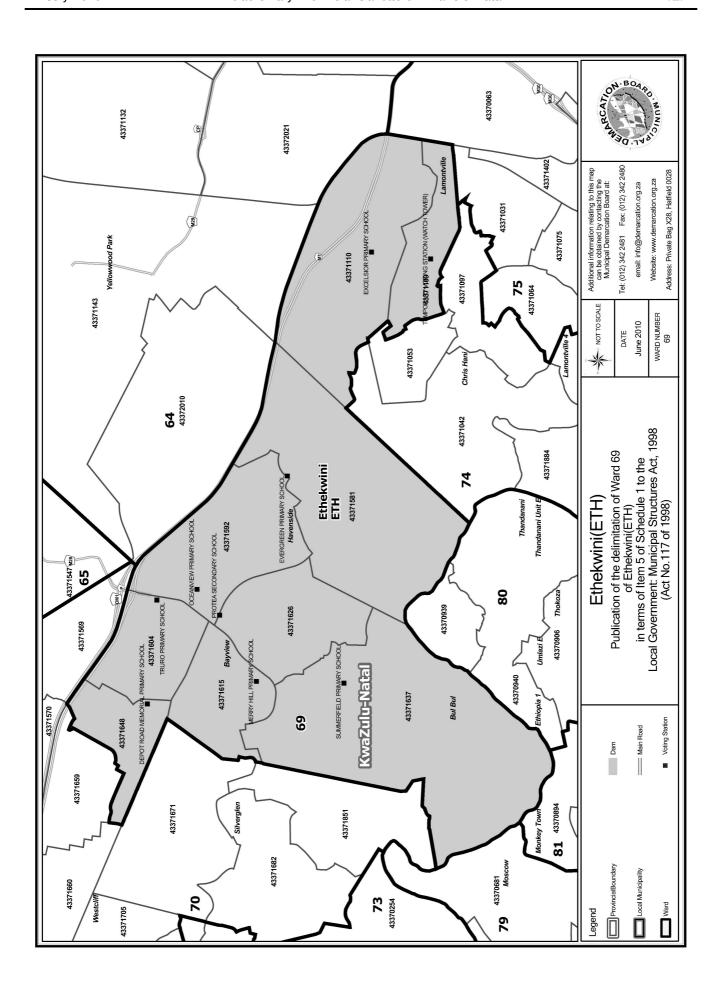

# WARD 69 comprises of a total of 16902 registered voters

| Voting District | Voting Station                         | Number of Voters |
|-----------------|----------------------------------------|------------------|
| 43371109        | TEMPORARY VOTING STATION (WATCH TOWER) | 1867             |
| 43371110        | EXCELSIOR PRIMARY SCHOOL               | 1940             |
| 43371581        | EVERGREEN PRIMARY SCHOOL               | 2816             |
| 43371592        | OCEANVIEW PRIMARY SCHOOL               | 1401             |
| 43371604        | TRURO PRIMARY SCHOOL                   | 1858             |
| 43371615        | MERRY HILL PRIMARY SCHOOL              | 1392             |
| 43371626        | PROTEA SECONDARY SCHOOL                | 1227             |
| 43371637        | SUMMERFIELD PRIMARY SCHOOL             | 2580             |
| 43371648        | DEPOT ROAD MEMORIAL PRIMARY SCHOOL     | 1821             |