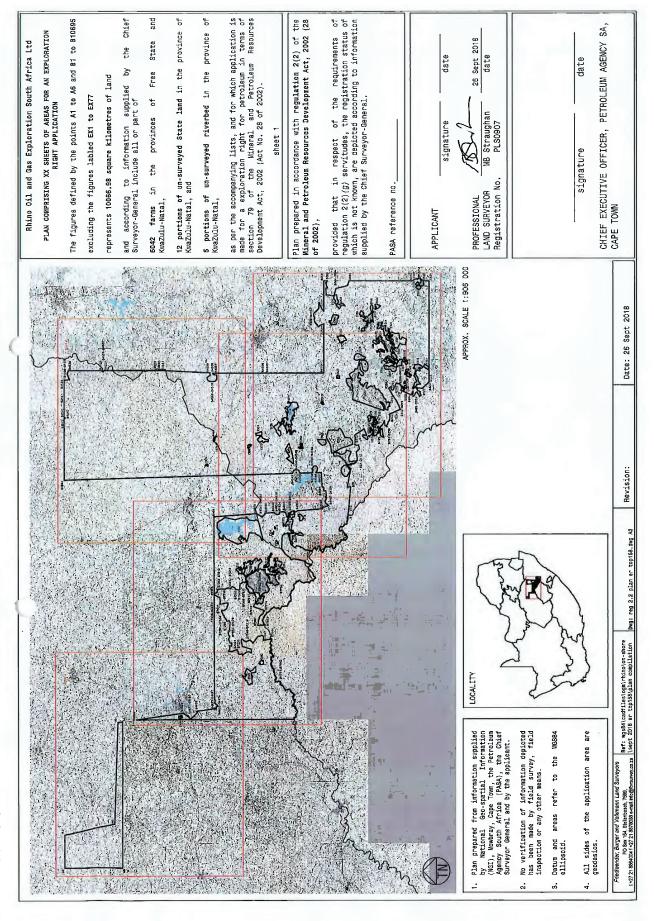

File Ref No: 12/3/346ER

Notice is hereby given in terms of Section 10 (1) of the Mineral and Petroleum Resources Development Act, 2002 (Act No.28 of 2002) that I, Lindiwe Mekwe, Acting Chief Executive Officer of Petroleum Agency SA, have on the **15**<sup>th</sup> of October 2018 accepted an application for an Exploration Right for **Petroleum** submitted by Rhino Oil and Gas Exploration South Africa (Pty) Ltd.

| Date of receipt of application:                                                                   | 28 September 2018                                                                                                                                                                                             |
|---------------------------------------------------------------------------------------------------|---------------------------------------------------------------------------------------------------------------------------------------------------------------------------------------------------------------|
| Sketch Plan and co-ordinates depicting the application area, and a list of farms are attached as: | Annexure A1, A2 and A3                                                                                                                                                                                        |
| Contact Details of the Applicant                                                                  | Mr Louis Phillip Steyn Rhino Oil & Gas Exploration South Africa (Pty) Ltd 3rd Floor Icon Building Corner Long Street and Foreshore Cape Town 8001 E- Mail: psteyn@rhinorecourcesltd.com Contact: 021 412 1577 |
| Contact Details of the Agency                                                                     | Chief Executive Officer P.O Box 5111 Tygervalley 7536  Tel: 021 938 3500 Fax: 021 938 3520 Email: plu@petroleumagencysa.com                                                                                   |