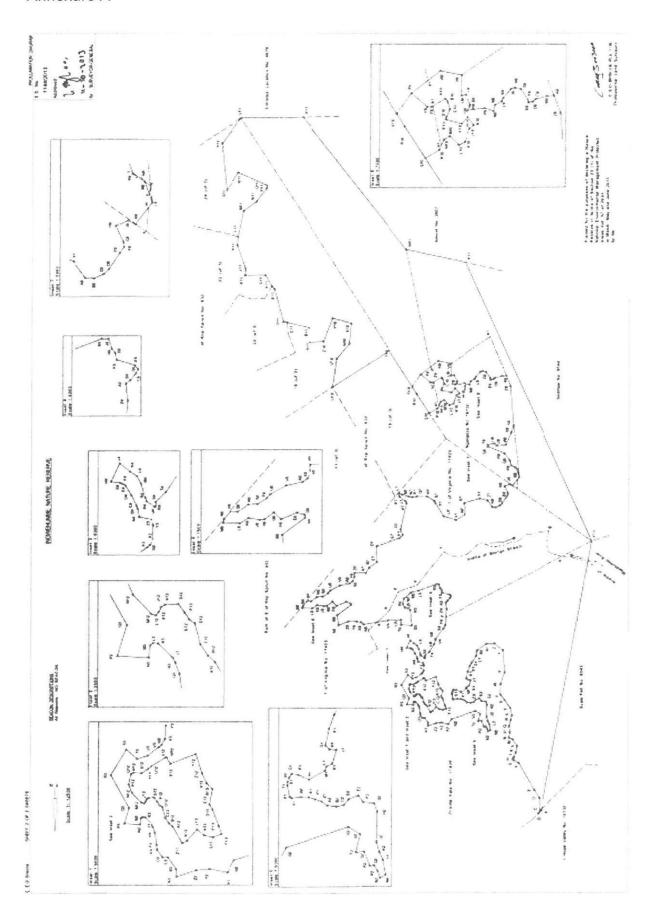

#### Description of the properties or parts thereof which are proposed to be declared:

The extent of the nature reserve is shown in a separate surveyed SG Diagram No. 1144/2013 (Annexure 'A') annexed hereto, with the parts of the properties proposed to be declared measuring in extent 1031,0298 hectares, framed for the purposes of declaring a Nature Reserve over and relating to the following properties or parts thereof:

- The figure A B C D E F G H J K L M N P Q R S T U V W X Y Z A1 B1 C1 D1 E1 F1 G1 H1 J1 K1 L1 M1 N1 P1 Q1 R1 S1 T1 U1 V1 W1 X1 Y1 Z1 A2 B2 C2 E2 F2 G2 H2 J2 K2 L2 M2 N2 P2 Q2 R2 S2 T2 U2 V2 W2 X2 Y2 Z2 A3 B3 C3 D3 E3 F3 G3 H3 J3 K3 L3 M3 N3 P3 Q3 R3 S3 T3 U3 V3 W3 X3 Y3 Z3 A5 B5 C5 D5 E5 F5 G5 H5 J5 K5 L5 M5 N5 P5 Q5 R5 S5 T5 U5 V5 a b d e f MIDDLE OF Mlungu Stream g MIDDLE OF Mgwahumbe River j EXCLUDING Z11 A12 B12 C12 D12 E12 F12 G12 H12 J12 K12 L12 M12 N12 P12 Q12 R12 S12 T12 U12 V12 W12 X12 Y12 Z12 A13 B13 C13 D13 E13 F13 G13 H13 J13 K13 represent a part of the Farm Priscilla Vale No 17426, situated in the Registration Division FT, in the Province of KwaZulu-Natal, in extent 858,4511 hectares, held by Title Deed T57133/2002.
- The figure a W5 X5 Y5 Z5 A6 B6 C6 D6 E6 F6 G6 H6 J6 K6 L6 M6 N6 P6 Q6 R6 S6 T6 U6 V6 W6 X6 Y6 Z6 A7 B7 C7 D7 E7 F7 G7 H7 J7 K7 L7 M7 N7 P7 Q7 R7 S7 T7 U7 V7 W7 X7 Y7 Z7 A8 B8 C8 D8 E8 F8 G8 H8 J8 K8 Y11 j MIDDLE OF Mgwahumbe River g MIDDLE OF Mlungu Stream f e d b represents a part of Portion 1 of the Farm Virginia No. 17425, situated in the Registration Division FT, in the Province of KwaZulu-Natal, in extent 364,7704 hectares, held by Title Deed T57134/2002.
- The figure L8 M8 N8 P8 Q8 R8 S8 T8 U8 V8 W8 X8 Y8, and A9 B9 C9 D9 E9 F9 G9 H9 J9 K9 L9 M9 N9 P9 Q9 R9 S9 T9 U9 V9 e1, and X9 Y9 Z9 A10 B10 C10 D10 E10 F10 G10 H10 J10 K10 L10 M10 N10 P10 Q10 R10 S10 represents a part of the Farm Ngangeza No 16732, situated in the Registration Division ET, in the Province of KwaZulu-Natal, in extent 110,3643 hectares, held by Title Deed T57134/2002.
- The Farm Kwagumbi No. 16734, situated in the Registration Division ET, in the Province of KwaZulu-Natal, in extent 551,1185 hectares, held by Title Deed T32354/1996.