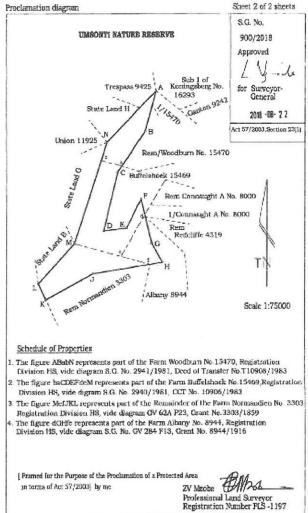

#### Description of the properties or parts thereof which are proposed to be declared:

The extent of the nature reserve is shown in a separate surveyed SG Diagram No 900/2018 (Annexure 'B') annexed hereto, with the parts of the properties proposed to be declared measuring in extent 1244,1128 hectares, framed for the purposes of declaring a Nature Reserve over and relating to the following properties:

- The figure A B a b N represents a part of the Farm Woodburn No. 15470, situated in the Registration Division HS, Province of KwaZulu-Natal, S.G. No. 2941/1981, and held by Title Deed No. T15271/2016.
- The figure b a C D E F d e M represents a part of the Farm Buffelshoek No. 15469, situated in the Registration Division HS, Province of KwaZulu-Natal, S.G. No. 2940/1981, and held by Title Deed No. T11131/2002.
- The figure M e f J K L represents a part of the Remainder of the Farm Normandien No. 3303 situated in the Registration Division HS, Province of KwaZulu-Natal, S.G. No.GV 62A F23, held by Title Deed No. T28530/2001.
- The figure d G H f e represents a part of the Farm Albany No. 8944, situated in the Registration Division HS, Province of KwaZulu-Natal, S.G. No. GV 284 F13, held by Title Deed No. T28530/2001.

#### Annexure B

|                                  | SIDES<br>Metres                                                                                      | ANGLES OF<br>DIRECTION                                                                                                          |                                   | OO-ORD<br>Y System                                                        | NATES<br>WG 29° X                                                                                                                                                  | S.G. No.                                                                               |
|----------------------------------|------------------------------------------------------------------------------------------------------|---------------------------------------------------------------------------------------------------------------------------------|-----------------------------------|---------------------------------------------------------------------------|--------------------------------------------------------------------------------------------------------------------------------------------------------------------|----------------------------------------------------------------------------------------|
| AB BC CD CE F G GH HJ K L L M NA | Metres  1 695.32 2 017.03 2 458.66 915.24 1 328.30 1 848.81 888.49 2 839.21 2 151.53 713.80 2 170.55 | DIRECTION  Constants  14 46 28 34 07 06 13 04 55 263 09 40 207 17 35 346 33 23 331 27 20 80 49 01 155 34 00 221 14 43 197 23 52 |                                   | Y System                                                                  | WG 29° X<br>+87 509,52<br>+87 509,52<br>+89 148,79<br>+90 818,65<br>+93 213,50<br>+91 924,08<br>+93 722,23<br>+94 502,73<br>+94 955,84<br>+96 015,05<br>+95 365,18 | 900/2018 Approved  L. V A.  for Surveyor- General 2018-09-12 Act 57/2000.Section 23(1) |
| L:<br>B, C                       | V: Calcu<br>Calcu<br>C, D, E, F, G, F<br>he figure<br>1                                              | 244,1128 herter<br>UMSOFT I<br>d affects the pro                                                                                | V62<br>Iros<br>E F<br>res<br>IATU | 1981 A F23 A F23 C Peg G H J K L M I of land be RE RESERVE es detailed in | ing                                                                                                                                                                | resents                                                                                |
| P                                | tegistration Di<br>rovince of Kwi<br>  Framed for t<br>Section 23  1<br>Protected Are                |                                                                                                                                 | rock<br>Env                       | niming a Natu                                                             | anagement<br>ZV Mzobe E<br>Professional La                                                                                                                         | Mbs                                                                                    |
| -                                | diàgram relat                                                                                        | es to                                                                                                                           |                                   |                                                                           | File                                                                                                                                                               | No.: M284 Vol.2<br>No.: 326/2018                                                       |