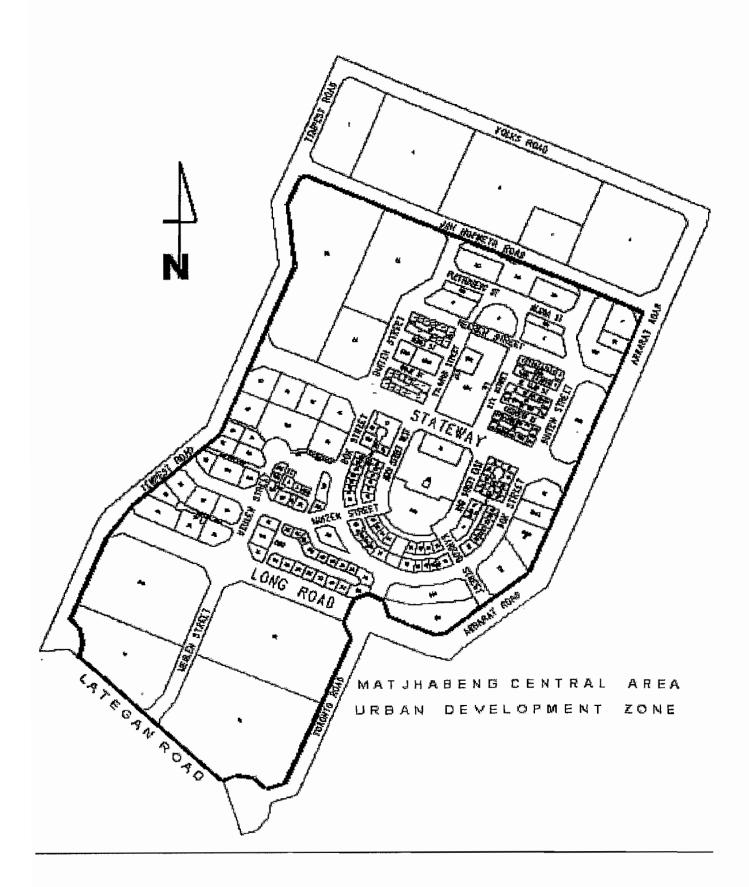

# **UDZ BOUNDARY DESCRIPTION: MATJHABENG**

The Urban Development Zone of Matjhabeng, in terms of the Urban Renewal Tax Incentive comprises broadly of four sides (i.e. a northern; eastern; southern and western side). The area is approximately 149 hectares in extent and is known as the Welkom Central Business Area which includes the Central Business Area as well as Extension 31. The area is defined as a continuous line following the course of designated streets as noted below commencing at the northwestern corner in a clockwise direction as follows:

- Jan Hofmeyr Road (at the intersection with Tempest Road) proceeding southeast along Jan Hofmeyr Road to the intersection with Arrarat Road;
- 2. Southwest along Arrarat Road to the intersection with Long Road;
- Northwest along Long Road to the intersection with Toronto Road;
- Southwest along Toronto Road to the intersection with Lategan Road;
- 5. Northwest along Lategan Road to the intersection with Tempest Road;
- Northeast with Tempest Road to the intersection with Jan Hofmeyr Road at the end.

# MATJHABENG DEMARCATED UDZ AREA