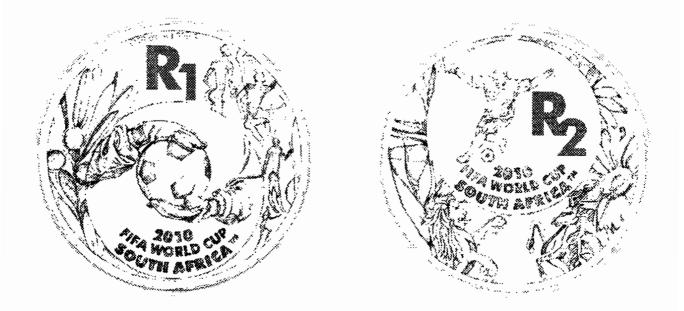

2010 R200 GOLD COIN, R2 GOLD COIN, R1 GOLD COIN AND R2 SILVER CROWN 2010 FIFA World Cup South Africa™

Obverse - R200 (1 oz) Gold Coin

Reverse - R200 (1 oz) Gold Coin

Reverse - R2 (1/4 oz) Gold Coin

Reverse - R1 (1/10 oz) Gold Coin

- a) that the R200 1 oz, ¼ oz, R2 Gold Coin, the 1/10<sup>th</sup> oz R1 Gold Coin and the sterling silver R2 Crown, as set out in Section (a) of the Second Schedule to the said Act, which is being manufactured and will be issued by virtue of the section 16 (1) of the said Act, will be legal tender as from 1st December 2009; and
- b) that the designs of the said coins will be the designs as shown and which is attached to this notice; and
- c) that the specifications of the said coins are as follows:

| DENOMINATION             | DIAMETER  | TOLERANCE ON DIAMETER<br>(POSITIVE AND NEGATIVE) |
|--------------------------|-----------|--------------------------------------------------|
| R200 (1 oz) 24 ct gold   | 32.69 mm  | 0,8 mm                                           |
| R2 (¼ oz) 24 ct gold     | 22,00 mm  | 0,6 mm                                           |
| R1 (1/10 oz) 24 ct gold  | 16,50 mm  | 0,5 mm                                           |
| R2 sterling silver Crown | 38,725 mm | ± 0,8 mm                                         |