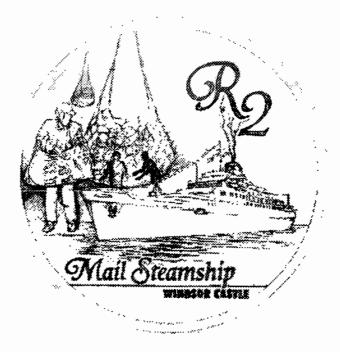

#### 2010 R2 - CROWN AND 2½C - TICKEY SILVER COIN SERIES

Maritime History of South Africa

Reverse - R2 Crown Silver Coin

No. 1205

21 December 2009

SECRET

Memorandum No. 26 of 2009

2 December 2009

- a) that the Crown size and 2½c sterling silver coins as set out in Section (a) of the Second Schedule to the said Act, which is being manufactured, and will be issued by virtue of section 16 (1) of the said Act, will be legal tender as from 1 January 2010.
- b) that the designs of the said coins will be the designs as shown and which is attached to this notice; and
- c) that the specifications of the said coins are as follows: