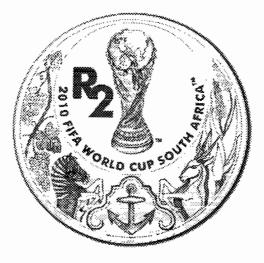

2010 R200 GOLD COIN, R2 GOLD COIN, R1 GOLD COIN AND R2 SILVER CROWN 2010 FIFA World Cup South Africa™

Obverse - R200 (1 oz) Gold Coin

Reverse - R200 (1 oz) Gold Coin

Reverse - R2 (1/4 oz) Gold Coin

Reverse - R1 (1/10 oz) Gold Coin

- a) that the R200 1 oz, ¼ oz, R2 Gold Coin, the 1/10<sup>th</sup> oz R1 Gold Coin and the sterling silver R2 Crown, as set out in Section (a) of the Second Schedule to the said Act, which is being manufactured and will be issued by virtue of the section 16 (1) of the said Act, will be legal tender as from 1st December 2009; and
- b) that the designs of the said coins will be the designs as shown and which is attached to this notice; and
- c) that the specifications of the said coins are as follows:

| DENOMINATION             | DIAMETER  | TOLERANCE ON DIAMETER<br>(POSITIVE AND NEGATIVE) |
|--------------------------|-----------|--------------------------------------------------|
| R200 (1 oz) 24 ct gold   | 32.69 mm  | 0,8 mm                                           |
| R2 (¼ oz) 24 ct gold     | 22,00 mm  | 0,6 mm                                           |
| R1 (1/10 oz) 24 ct gold  | 16,50 mm  | 0,5 mm                                           |
| R2 sterling silver Crown | 38,725 mm | ± 0,8 mm                                         |