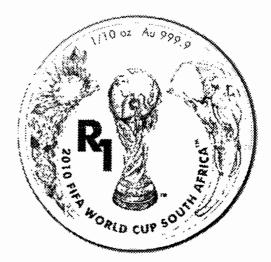

2010 R200 GOLD COIN, R2 GOLD COIN, R1 GOLD COIN AND R2 SILVER CROWN 2010 FIFA World Cup South Africa™

Obverse - R200 (1 oz) Gold Coin

Reverse - R200 (1 oz) Gold Coin

Reverse - R2 (1/4 oz) Gold Coin

Reverse - R1 (1/10 oz) Gold Coin

- a) that the R200 1 oz, ¼ oz, R2 Gold Coin, the 1/10<sup>th</sup> oz R1 Gold Coin and the sterling silver R2 Crown, as set out in Section (a) of the Second Schedule to the said Act, which is being manufactured and will be issued by virtue of the section 16 (1) of the said Act, will be legal tender as from 1st December 2009; and
- b) that the designs of the said coins will be the designs as shown and which is attached to this notice; and
- c) that the specifications of the said coins are as follows:

| DENOMINATION             | DIAMETER  | TOLERANCE ON DIAMETER<br>(POSITIVE AND NEGATIVE) |
|--------------------------|-----------|--------------------------------------------------|
| R200 (1 oz) 24 ct gold   | 32.69 mm  | 0,8 mm                                           |
| R2 (¼ oz) 24 ct gold     | 22,00 mm  | 0,6 mm                                           |
| R1 (1/10 oz) 24 ct gold  | 16,50 mm  | 0,5 mm                                           |
| R2 sterling silver Crown | 38,725 mm | ± 0,8 mm                                         |