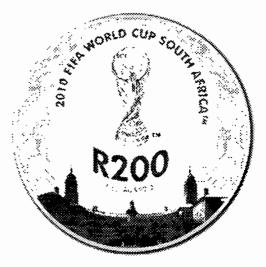

2010 R200 GOLD COIN, R2 GOLD COIN, R1 GOLD COIN AND R2 SILVER CROWN 2010 FIFA World Cup South Africa™

Obverse - R200 (1 oz) Gold Coin

Reverse - R200 (1 oz) Gold Coin

Reverse - R2 (1/4 oz) Gold Coin

Reverse - R1 (1/10 oz) Gold Coin

### THE DIMENSION OF, DESIGN FOR, AND COMPILATION OF, THE YEAR 2010 "FIFA 2010 COIN SERIES"

By virtue of the powers vested in me by section 19 (1) (a) of the South African Reserve Bank Act (Act No. 90 of 1989), I hereby declare -

- a) that the R200 1 oz, ¼ oz, R2 Gold Coin, the 1/10<sup>th</sup> oz R1 Gold Coin and the sterling silver R2 Crown, as set out in Section (a) of the Second Schedule to the said Act, which is being manufactured and will be issued by virtue of the section 16 (1) of the said Act, will be legal tender as from 1st December 2009; and
- b) that the designs of the said coins will be the designs as shown and which is attached to this notice; and
- c) that the specifications of the said coins are as follows:

| DENOMINATION             | DIAMETER  | TOLERANCE ON DIAMETER<br>(POSITIVE AND NEGATIVE) |
|--------------------------|-----------|--------------------------------------------------|
| R200 (1 oz) 24 ct gold   | 32.69 mm  | 0,8 mm                                           |
| R2 (¼ oz) 24 ct gold     | 22,00 mm  | 0,6 mm                                           |
| R1 (1/10 oz) 24 ct gold  | 16,50 mm  | 0,5 mm                                           |
| R2 sterling silver Crown | 38,725 mm | ± 0,8 mm                                         |