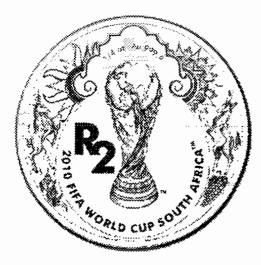

### 2008 R2 GOLD COIN, R1 GOLD COIN AND R2 SILVER CROWN

2010 FIFA World Cup South Africa™

Reverse - R2 (1/4 oz) Gold Coin

Reverse - R1 (1/10 oz) Gold Coin

Reverse - R2 Silver Crown

South African Mint Company

## NOTICE OF CHANGE

The South African Mint Company (Pty) Ltd, hereby withdraws the reverse design of the FIFA World Cup South Africa<sup>™</sup> R2 Silver Crown which was submitted for the 2008 Soccer World Cup FIFA World Cup South Africa<sup>™</sup> coin series and which was published in the Government Gazette No. 30730 dated 5 February 2008. For the technical design reasons, the football has been moved in front of the player's right foot.