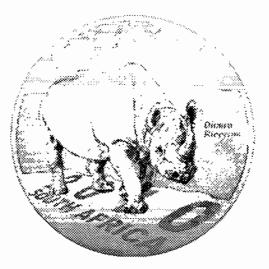

#### The Black Rhinoceros

**Obverse - Natura Series** 

Reverse - R100 (1oz) Natura

Reverse - R50 (1/2 oz) Natura

- a) that the 1 oz gold Natura, ½ oz gold Natura, the ¼ oz gold Natura and the 1/10<sup>th</sup>oz gold Natura coins as set out in Section (a) of the Second Schedule to the said Act, which is being manufactured and will be issued by virtue of the section 16 (1) of the said Act, will be legal tender as from 1st January 2010; and
- b) that the designs of the said coins will be the designs as shown and which is attached to this notice; and
- c) that the specifications of the said coins are as follows: