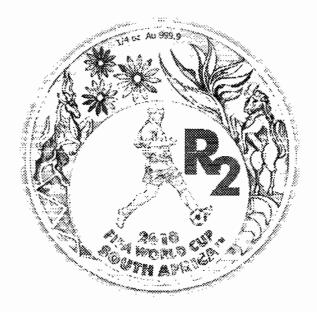

### 2008 R2 GOLD COIN, R1 GOLD COIN AND R2 SILVER CROWN

2010 FIFA World Cup South Africa™

Reverse - R2 (1/4 oz) Gold Coin

Reverse - R1 (1/10 oz) Gold Coin

Reverse - R2 Silver Crown

South African Mint Company

## NOTICE OF CHANGE

The South African Mint Company (Pty) Ltd, hereby withdraws the reverse design of the FIFA World Cup South Africa<sup>™</sup> R2 Silver Crown which was submitted for the 2008 Soccer World Cup FIFA World Cup South Africa<sup>™</sup> coin series and which was published in the Government Gazette No. 30730 dated 5 February 2008. For the technical design reasons, the football has been moved in front of the player's right foot.