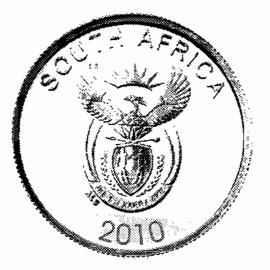

2010 R200 GOLD COIN, R2 GOLD COIN, R1 GOLD COIN AND R2 SILVER CROWN 2010 FIFA World Cup South Africa™

Obverse - R200 (1 oz) Gold Coin

Reverse - R200 (1 oz) Gold Coin

Reverse - R2 (1/4 oz) Gold Coin

Reverse - R1 (1/10 oz) Gold Coin

### THE DIMENSION OF, DESIGN FOR, AND COMPILATION OF, THE YEAR 2010 "FIFA 2010 COIN SERIES"

By virtue of the powers vested in me by section 19 (1) (a) of the South African Reserve Bank Act (Act No. 90 of 1989), I hereby declare -

- a) that the R200 1 oz, ¼ oz, R2 Gold Coin, the 1/10<sup>th</sup> oz R1 Gold Coin and the sterling silver R2 Crown, as set out in Section (a) of the Second Schedule to the said Act, which is being manufactured and will be issued by virtue of the section 16 (1) of the said Act, will be legal tender as from 1st December 2009; and
- b) that the designs of the said coins will be the designs as shown and which is attached to this notice; and
- c) that the specifications of the said coins are as follows: