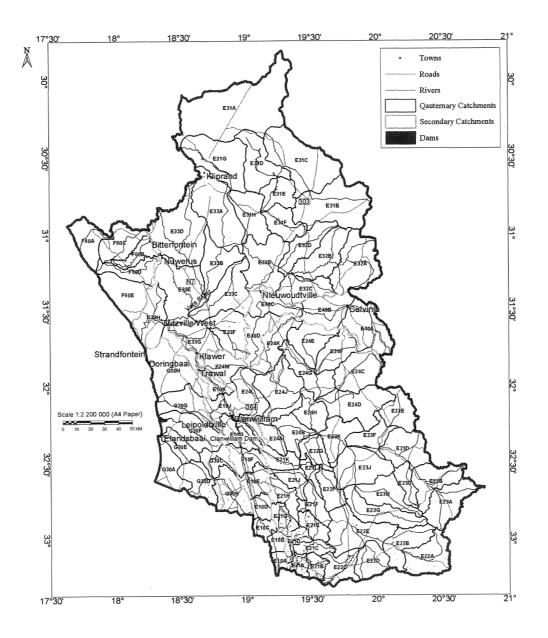

igure 2) is set out in Table 1.
- 2. Integrated units of Analysis are classified in terms of their extent of permissible utilization and protection as either Class I: indicating high environmental protection and minimal utilization (Doring Rangelands); or Class II indicating moderate protection and moderate utilization (Upper Olifants Irrigation, Olifants Doring Dry lands, Kouebokkeveld); and Class III indicating sustainable minimal protection and high utilization (Lower Olifants Irrigation). The Mainstream Cumulative Category refers to flows and impacts generated in the quaternary catchment plus all the upstream flows and impacts. Average tributary Incremental ecological category refers to only the proportion of flow that comes from the runoff in the segment of the river or tributary)







Figure 2: Quaternary catchments within Olifants Doorn

# Table 1 Summary of Ecological Categories per Quaternary Catchments

| Integr<br>ated<br>Unit of<br>Analys<br>is | Class<br>for<br>Integr<br>ated<br>Unit<br>of<br>Analy<br>sis | Quaternary catchment | River Name