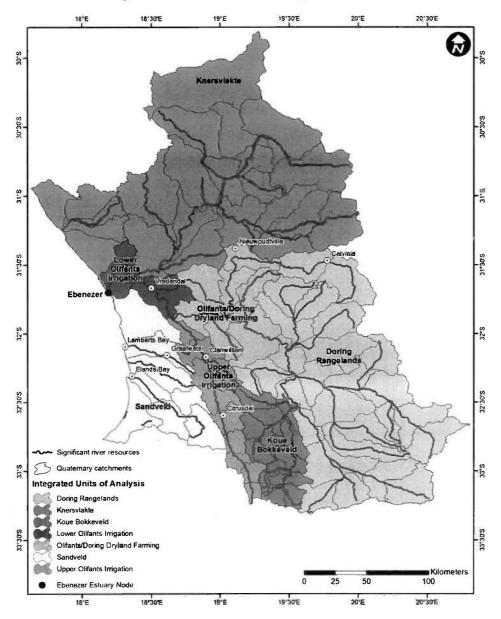

(Figure 2) is set out in Table 1.
- 2. Integrated units of Analysis are classified in terms of their extent of permissible utilization and protection as either Class I: indicating high environmental protection and minimal utilization (Doring Rangelands); or Class II indicating moderate protection and moderate utilization (Upper Olifants Irrigation, Olifants Doring Dry lands, Kouebokkeveld); and Class III indicating sustainable minimal protection and high utilization (Lower Olifants Irrigation). The Mainstream Cumulative Category refers to flows and impacts generated in the quaternary catchment plus all the upstream flows and impacts. Average tributary Incremental ecological category refers to only the proportion of flow that comes from the runoff in the segment of the river or tributary)







Figure 2: Quaternary catchments within Olifants Doorn

# Table 1 Summary of Ecological Categories per Quaternary Catchments

| Integr<br>ated<br>Unit of<br>Analys<br>is | Class<br>for<br>Integr<br>ated<br>Unit<br>of<br>Analy<br>sis | Quaternary catchment | River Name